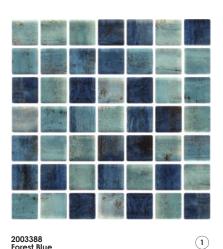

# AQUASTYLE

Glass Mosaics 25x25mm



## Aquastyle







Rodas



Blue Macauba



Forest Blue



Arrecife Iridis Grey





## SPECIFICATION



| SIZE      | 25x25mm |
|-----------|---------|
| THICKNESS | 5mm     |

| Vitrified ✓ |          |          |
|-------------|----------|----------|
|             | Internal | External |
| Walls       | 1        | 1        |
| Floors      | 1        | X        |



Sheet size 31x46.7 cm
Backing Polyurethane dot

#### Polyurethane dot example:



## **Waxman Ceramics**

### **Head Office**

01422 311331

Grove Mills Elland West Yorkshire HX5 9DZ England

Email info@waxmanceramics.co.uk Web www.waxmanceramics.co.uk

### Waxman Ceramics Ltd - Part of the Waxman Group

The information contained within this document is, to the best of our knowledge, accurate at the time of production.

We reserve the right to modify this document at