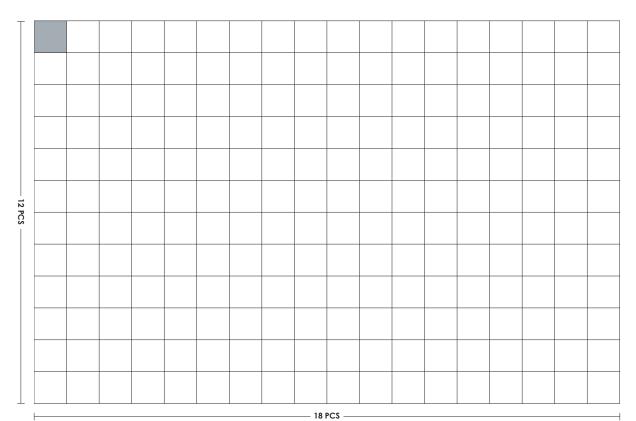

## SPECIFICATION

| SIZE      | 25x25mm |
|-----------|---------|
| THICKNESS | 5mm     |

| Vitrified ✓ |          |          |
|-------------|----------|----------|
|             | Internal | External |
| Walls       | 1        | 1        |
| Floors      | 1        | X        |

Sheet size 31x46.7 cm
Backing Polyurethane dot