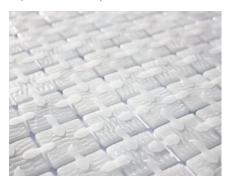

# AQUASTYLE

Glass Mosaics 25x25mm



## Aquastyle







Rodas



Blue Macauba



Forest Blue



Arrecife Iridis Grey





## SPECIFICATION



| SIZE      | 25x25mm |
|-----------|---------|
| THICKNESS | 5mm     |

| Vitrified ✓ |          |          |
|-------------|----------|----------|
|             | Internal | External |
| Walls       | 1        | 1        |
| Floors      | 1        | X        |



Sheet size 31x46.7 cm
Backing Polyurethane dot

#### Polyurethane dot example:



## **Waxman Ceramics**

### **Head Office**

01422 311331

Grove Mills Elland West Yorkshire HX5 9DZ England

Email info@waxmanceramics.co.uk Web www.waxmanceramics.co.uk

### Waxman Ceramics Ltd - Part of the Waxman Group

The information contained within this document is, to the best of our knowledge, accurate at the time of production.

We reserve the right to modify this document at any time.

Whilst every attempt has been made to accurately reproduce colours and textures, images used within this document are only intended as a guide. Please refer to actual product samples before specifying or ordering.