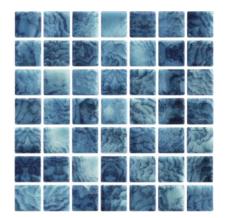

# AQUASTYLE

Glass Mosaics 25x25mm



## Aquastyle







Rodas



Blue Macauba



Forest Blue



Arrecife Iridis Grey





## SPECIFICATION



| SIZE      | 25x25mm |
|-----------|---------|
| THICKNESS | 5mm     |

| Vitrified ✓ |          |          |
|-------------|----------|----------|
|             | Internal | External |
| Walls       | 1        | 1        |
| Floors      | 1        | X        |



Sheet size 31x46.7 cm
Backing Polyurethane dot

#### Polyurethane dot example:



## **Waxman Ceramics**

### **Head Office**

01422 311331

Grove Mills Elland West Yorkshire HX5 9DZ England

Email info@waxmanceramics.co.uk Web www.waxmanceramics.co.uk

### Waxman Ceramics Ltd - Part of the Waxman Group

The information contained within this document is, to the best of our knowledge, accurate at the time of production.

We reserve the rig