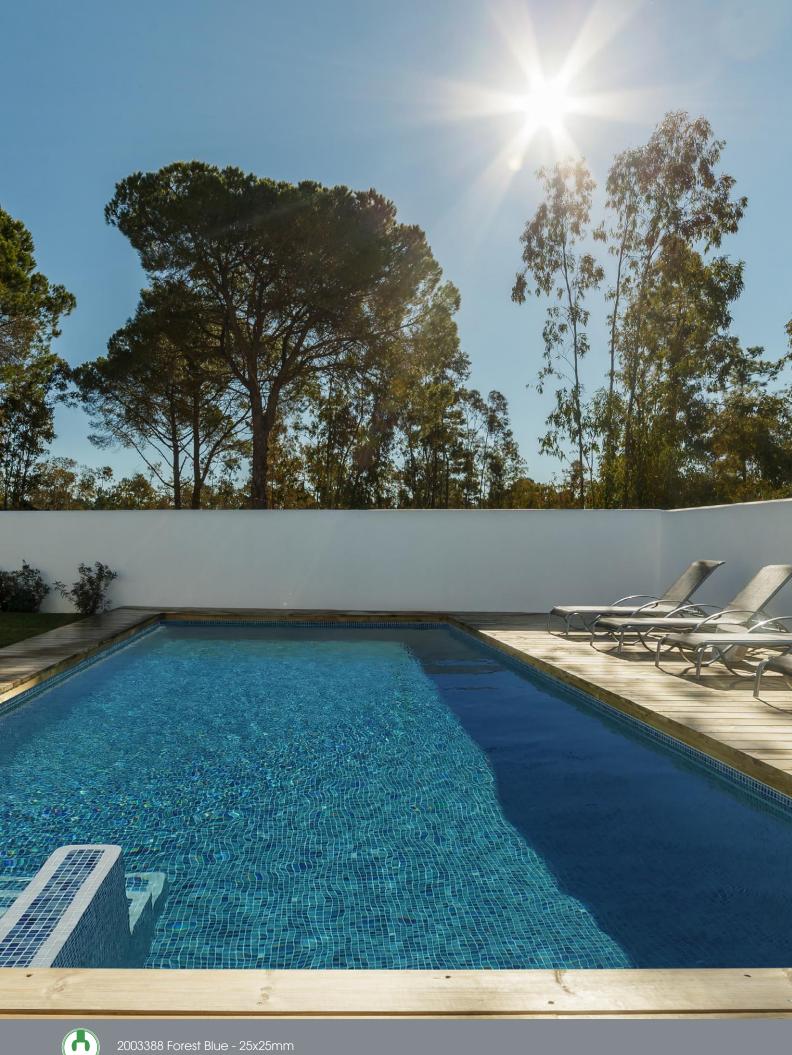

# AQUASTYLE

Glass Mosaics 25x25mm



## Aquastyle







Rodas



Blue Macauba



Forest Blue



Arrecife Iridis Grey





## SPECIFICATION



| SIZE      | 25x25mm |
|-----------|---------|
| THICKNESS | 5mm     |

| Vitrified ✓ |          |          |
|-------------|----------|----------|
|             | Internal | External |
| Walls       | 1        | 1        |
| Floors      | 1        | X        |



Sheet size 31x46.7 cm
Backing Polyurethane dot

#### Polyurethane dot example:



## **Waxman Ceramics**

### **Head Office**

01422 311331

Grove Mills Elland West Yorkshire HX5 9DZ England

Email info@waxmanceramics.co.uk Web www.waxmanceramics.co.uk

### Waxman Ceramics Ltd - Part of the Waxman Group

The information contained within this document is, to the best of our knowledge, accurate at the time of production.

We reserve the right to modify this document at any time.

Whilst every attempt has be