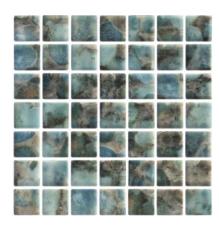

# AQUASTYLE

Glass Mosaics 25x25mm



## Aquastyle







Rodas



Blue Macauba



Forest Blue



Arrecife Iridis Grey





## SPECIFICATION



| SIZE      | 25x25mm |
|-----------|---------|
| THICKNESS | 5mm     |

| Vitrified ✓ |          |          |
|-------------|----------|----------|
|             | Internal | External |
| Walls       | 1        | 1        |
| Floors      | 1        | X        |



Sheet size 31x46.7 cm
Backing Polyurethane dot

#### Polyurethane dot example:



## **Waxman Ceramics**

### **Head Office**

01422 311331

Grove Mills Elland West Yorkshire HX5 9DZ England

Email info@waxmanceramics.co.uk Web www.waxmanceramics.co.uk

### Waxman Ceramics Ltd - Part of the Waxman Group

The information contained within this document is, to the best of our knowledge, accurate at the time of production.

We reserve the right t