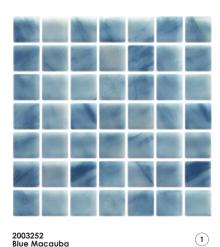

# AQUASTYLE

Glass Mosaics 25x25mm



## Aquastyle







Rodas



Blue Macauba



Forest Blue



Arrecife Iridis Grey





## SPECIFICATION



| SIZE      | 25x25mm |
|-----------|---------|
| THICKNESS | 5mm     |

| Vitrified ✓ |          |          |
|-------------|----------|----------|
|             | Internal | External |
| Walls       | 1        | 1        |
| Floors      | 1        | X        |



Sheet size 31x46.7 cm
Backing Polyurethane dot

#### Polyurethane dot example:



## **Waxman Ceramics**

### **Head Office**

01422 311331

Grove Mills Elland West Yorkshire HX5 9DZ England

Email info@waxmanceramics.co.uk Web www.waxmanceramics.co.uk

### Waxman Ceramics Ltd - Part of the Waxman Group

The information contained within this document is, to the best of our knowledge, accurate at the time of production.

We reserve the right to modify