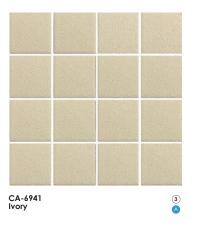

# ATLANTA

Glazed Ceramic Mosaic 48x48mm

- 2 Colours
- 3 Specification

### ATLANTA Glazed Ceramic Mosaic 48x48mm

CA-6902 Beach