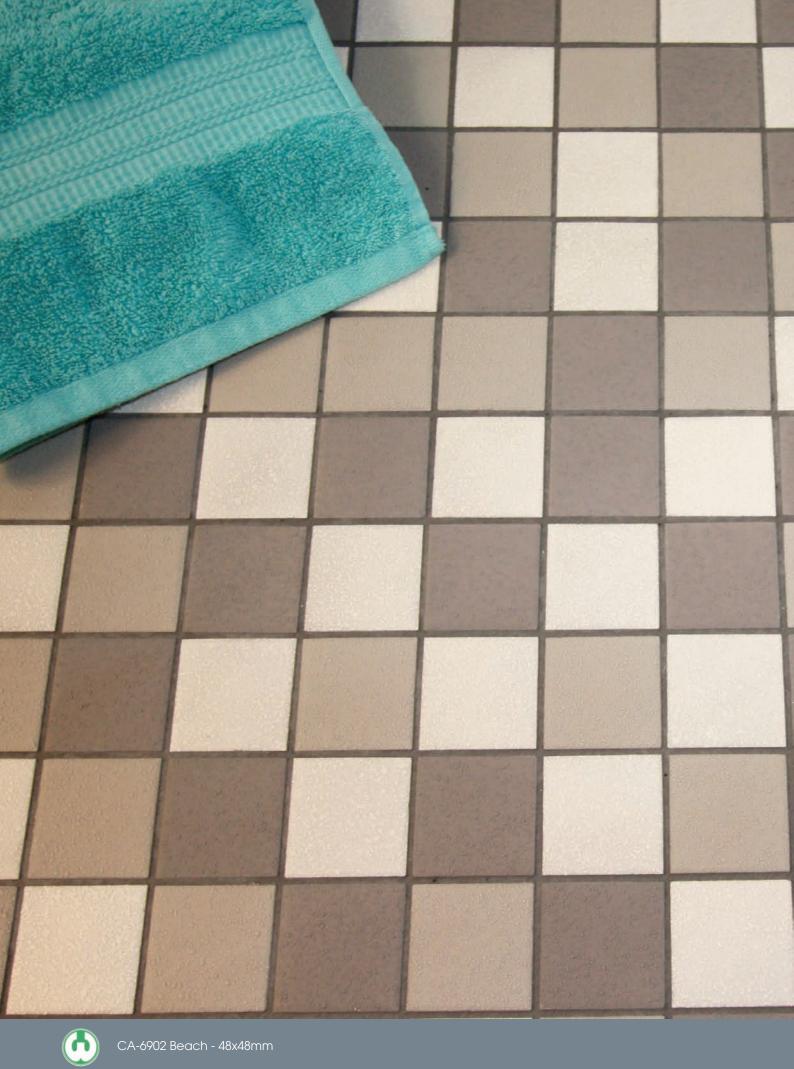

# ATLANTA

Glazed Ceramic Mosaic 48x48mm







- 2 Colours
- 3 Specification

# ATLANTA

Glazed Ceramic Mosaic 48x48mm

The information contained within this document is, to the best of our knowledge, accurate at the time of production. We reserve the right to modify this document at any time. Whilst every attempt has been made to accurately reproduce colours and textures, images used within this document are only intended as a guide. Please refer to actual product samples before specifying or ordering.





### ATLANTA Glazed Ceramic Mosaic 48x48mm





CA-6902 Beach







### ATLANTA Glazed Ceramic Mosaic 48x48mm

## SPECIFICATION



Anti-Slip Finish

| SIZE      | 48x48mm |
|-----------|---------|
| THICKNESS | 6mm     |

| Vitrified 🗸 |          |          |  |  |  |
|-------------|----------|----------|--|--|--|
|             | Internal | External |  |  |  |
| Walls       | 1        | 1        |  |  |  |
| Floors      | 1        | 1        |  |  |  |

 Anti-Slip Ratings: DIN 51097 'C' SRV Rating 'Safe'

| 6 PCS |             |  |  |  |  |  |  |  |
|-------|-------------|--|--|--|--|--|--|--|
|       |             |  |  |  |  |  |  |  |
|       |             |  |  |  |  |  |  |  |
|       | 6 PCS 6 PCS |  |  |  |  |  |  |  |

Sheet size 30.5x30.5 cm Backing Mesh backing

### Waxman Ce