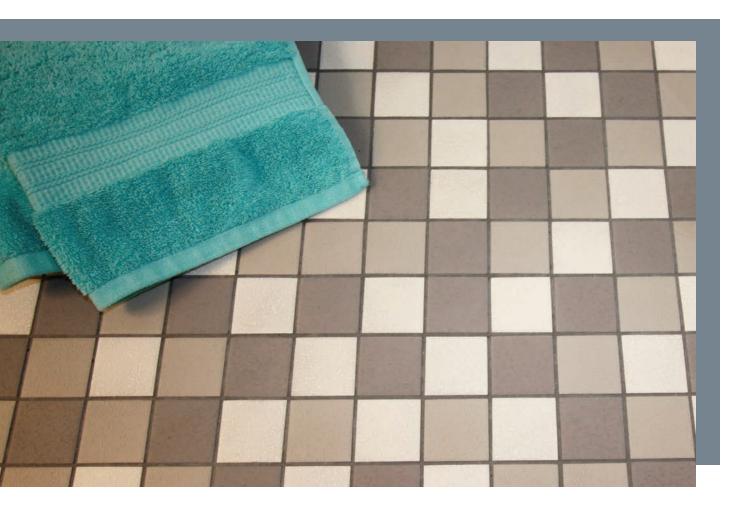

# ATLANTA

Glazed Ceramic Mosaic 48x48mm







- 2 Colours
- 3 Specification

# ATLANTA

Glazed Ceramic Mosaic 48x48mm

The information contained within this document is, to the best of our knowledge, accurate at the time of production. We reserve the right to modify this document at any time. Whilst every attempt has been made to accurately reproduce colours and textures, images used within this document are only intended as a guide. Please refer to actual product samples before specifying or ordering.





### ATLANTA Glazed Ceramic Mosaic 48x48mm





CA-6902 Beach







### ATLANTA Glazed Ceramic Mosaic 48x48mm

## SPECIFICATION



Anti-Slip Finish

| SIZE      | 48x48mm |
|-----------|---------|
| THICKNESS | 6mm     |

| Vitrified 🗸 |          |          |  |  |  |
|-------------