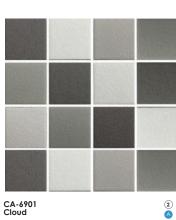

# ATLANTA

Glazed Ceramic Mosaic 48x48mm

- 2 Colours
- 3 Specification

### ATLANTA Glazed Ceramic Mosaic 48x48mm

CA-6902 Beach