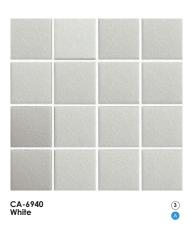

# ATLANTA

Glazed Ceramic Mosaic 48x48mm

- 2 Colours
- 3 Specification

### ATLANTA Glazed Ceramic Mosaic 48x48mm

CA-6902 Beach