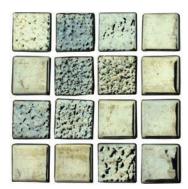

# CERIS

Glass Mosaics 25x25mm

- 2 Colours
- 3 Specification

Moondance Negro

Metalica Plata \*

Metalica Platino \*

Rock Cobalto 50%

Rock Platino 50% \*