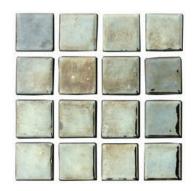

# CERIS

Glass Mosaics 25x25mm

- 2 Colours
- 3 Specification

Moondance Negro

Metalica Plata \*

Metalica Platino \*

Rock Cobalto 50%

Rock Platino 50% \*