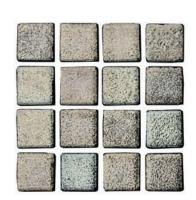

# CERIS

Glass Mosaics 25x25mm

- 2 Colours
- 3 Specification

Moondance Negro

Metalica Plata \*

Metalica Platino \*

Rock Cobalto 50%

Rock Platino 50% \*