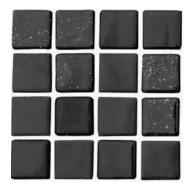

# CERIS

Glass Mosaics 25x25mm

- 2 Colours
- 3 Specification

Moondance Negro

Metalica Plata \*

Metalica Platino \*

Rock Cobalto 50%

Rock Platino 50% \*