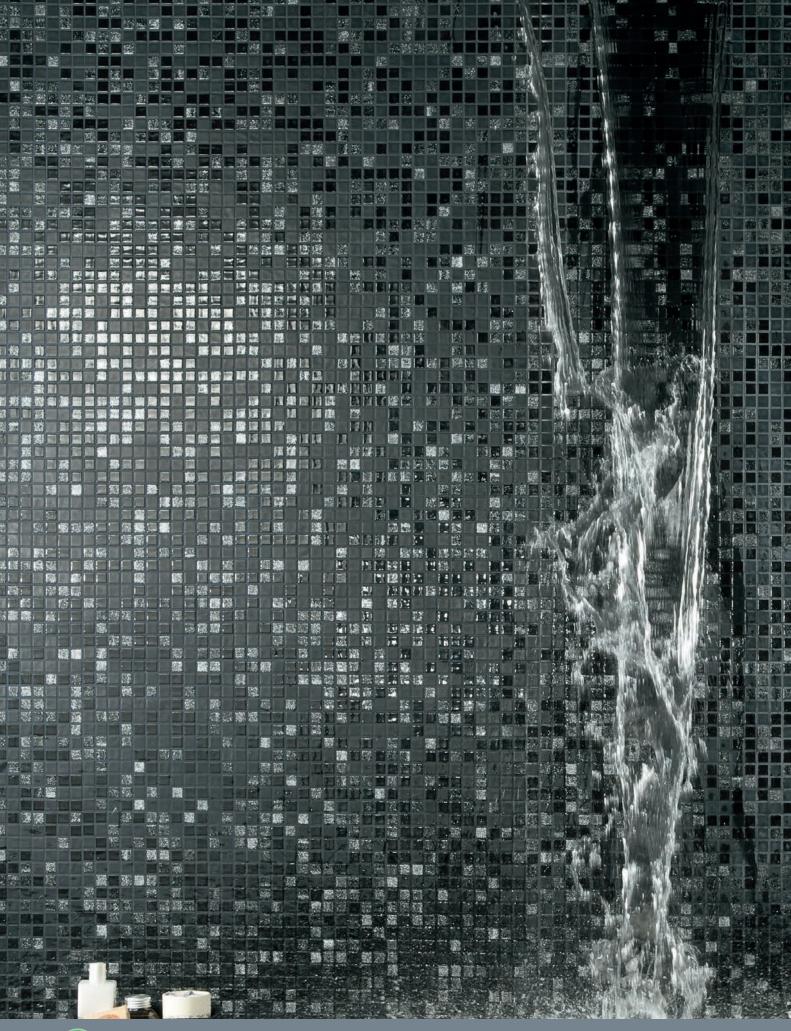

# CERIS

Glass Mosaics 25x25mm

- 2 Colours
- 3 Specification

Moondance Negro

Metalica Plata \*

Metalica Platino \*

Rock Cobalto 50%

Rock Platino 50% \*