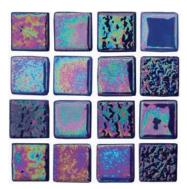

# CERIS

Glass Mosaics 25x25mm

- 2 Colours
- 3 Specification

Moondance Negro

Metalica Plata \*

Metalica Platino \*

Rock Cobalto 50%

Rock Platino 50% \*