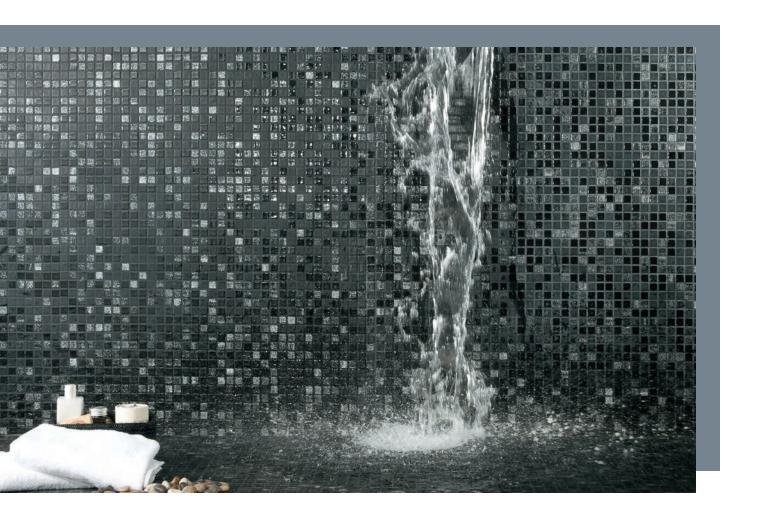

# CERIS

Glass Mosaics 25x25mm

- 2 Colours
- 3 Specification

Moondance Negro

Metalica Plata \*

Metalica Platino \*

Rock Cobalto 50%

Rock Platino 50% \*