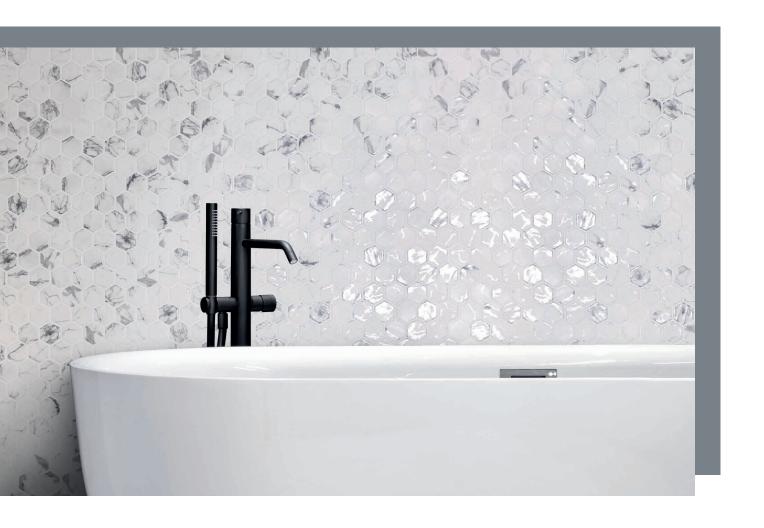

Glass Mosaics 51mm Hexagon

HEX XL

Inverno Grey Matt

| Tile size  | 45 x 51mm Hexagon        |  |
|------------|--------------------------|--|
| Thickness  | 5.6mm                    |  |
| Sheet size | 28.6x28.4mm              |  |
| Backing    | Polyurethane dot backing |  |