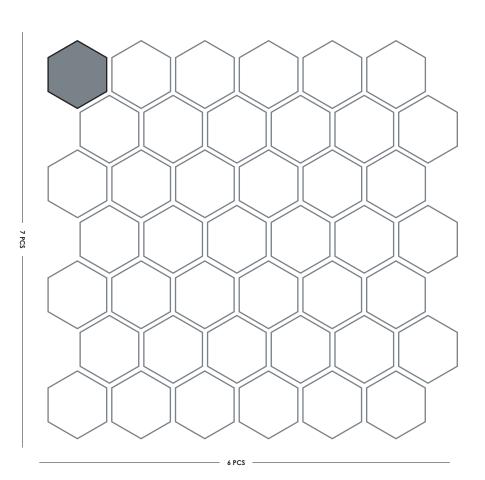

| Tile size  | 45 x 51mm Hexagon        |  |
|------------|--------------------------|--|
| Thickness  | 5.6mm                    |  |
| Sheet size | 28.6x28.4mm              |  |
| Backing    | Polyurethane dot backing |  |