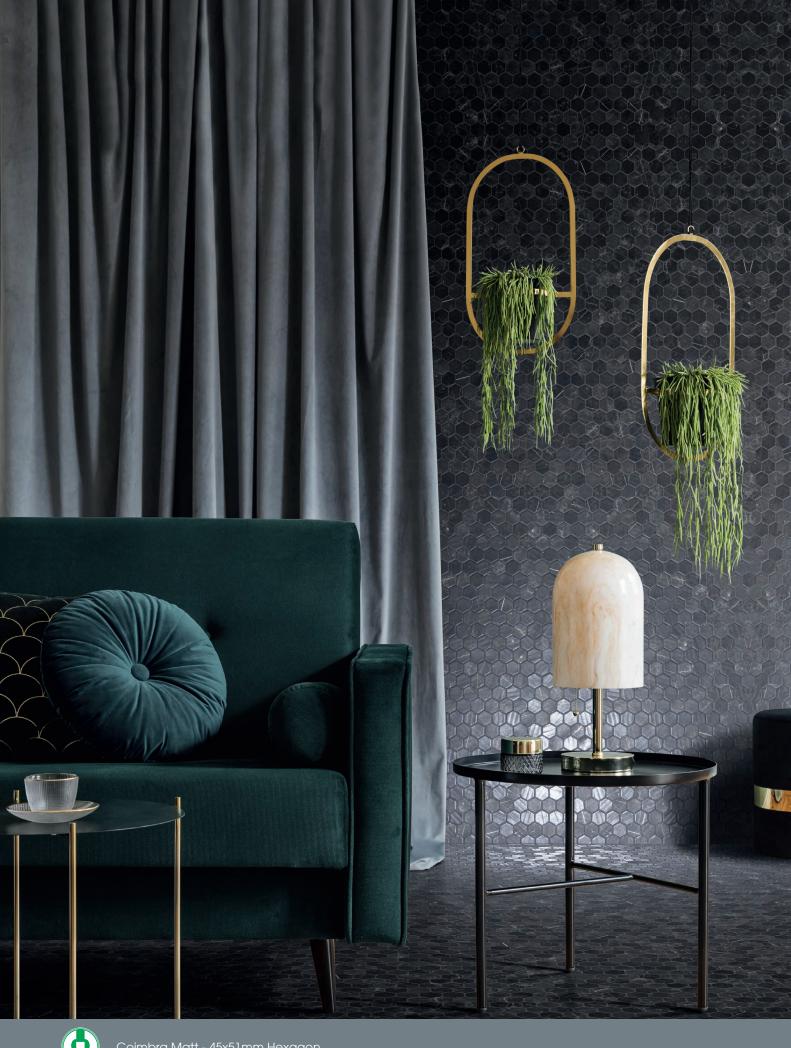

Glass Mosaics 51mm Hexagon



HEX XL

Inverno Grey Matt

## COLOURS



2

Coimbra Matt



2











## SPECIFICATION

| Vitrified √ |          |          |
|-------------|----------|----------|
|             | Internal | External |
| Walls       | 1        | /        |
| Floors      | 1        |          |



| Tile size  | 45 x 51mm Hexagon        |  |
|------------|--------------------------|--|
| Thickness  | 5.6mm                    |  |
| Sheet size | 28.6x28.4mm              |  |
| Backing    | Polyurethane dot backing |  |

## **Waxman Ceramics**

Head Office 01422 311331

Grove Mills Elland West Yorkshire HX5 9DZ England

Email info@waxmanceramics.co.uk Web www.waxmanceramics.co.uk

## Waxman Ceramics Ltd - Part of the Waxman Group

The information contained within this document is, to the best of our knowledge, accurate at the time of production. We reserve the right to