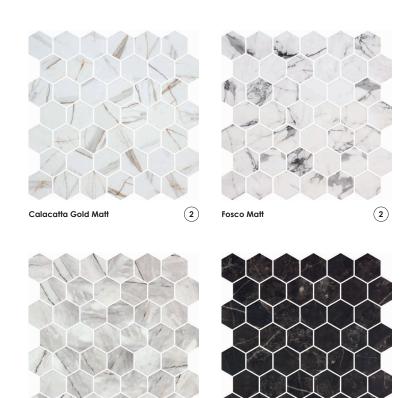

Glass Mosaics 51mm Hexagon



HEX XL

Inverno Grey Matt

## COLOURS



2

Coimbra Matt



2











## SPECIFICATION

| Vitrified √ |          |          |
|-------------|----------|----------|
|             | Internal | External |
| Walls       | 1        | /        |
| Floors      | 1        |          |



| Tile size  | 45 x 51mm Hexagon        |  |
|------------|--------------------------|--|
| Thickness  | 5.6mm                    |  |
| Sheet size | 28.6x28.4mm              |  |
| Backing    | Polyurethane dot backing |  |

## **Waxman Ceramics**

Head Office 01422 311331

Grove Mills Elland West Yorkshire HX5 9DZ England

Email info@waxmanceramics.co.uk Web www.waxmanceramics.co.uk

## Waxman Ceramics Ltd - Part of the Waxman Group

The information contained within this document is, to the best of our knowledge, accurate at the time of production