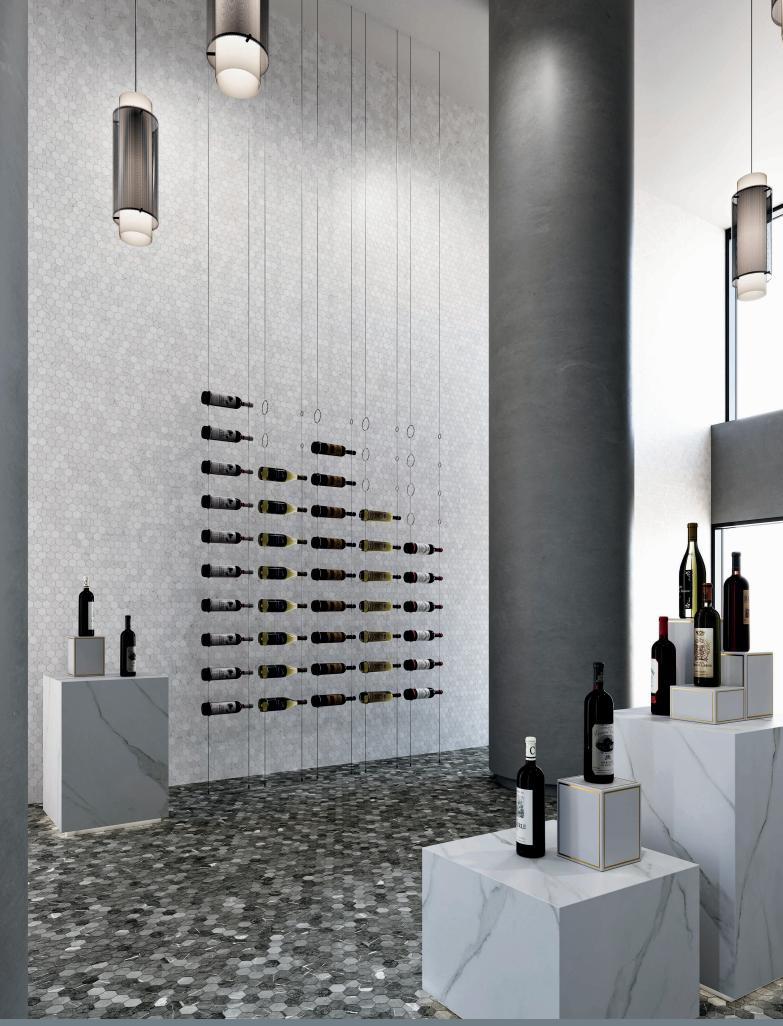

Glass Mosaics 51mm Hexagon



HEX XL

Inverno Grey Matt

## COLOURS



2

Coimbra Matt



2











## SPECIFICATION

| Vitrified √ |          |          |
|-------------|----------|----------|
|             | Internal | External |
| Walls       | 1        | /        |
| Floors      | 1        |          |



| Tile size  | 45 x 51mm Hexagon        |  |
|------------|--------------------------|--|
| Thickness  | 5.6mm                    |  |
| Sheet size | 28.6x28.4mm              |  |
| Backing    | Polyurethane dot backing |  |

## **Waxman Ceramics**

Head Office 01422 311331

Grove Mills Elland West Yorkshire HX5 9DZ England

Email info@waxmanceramics.co.uk Web www.waxmanceramics.co.uk

## Waxman Ceramics Ltd - Part of the Waxman Group

The information contained within this document is, to the best of our knowledge, accurate at the time of production. We reserve the right t