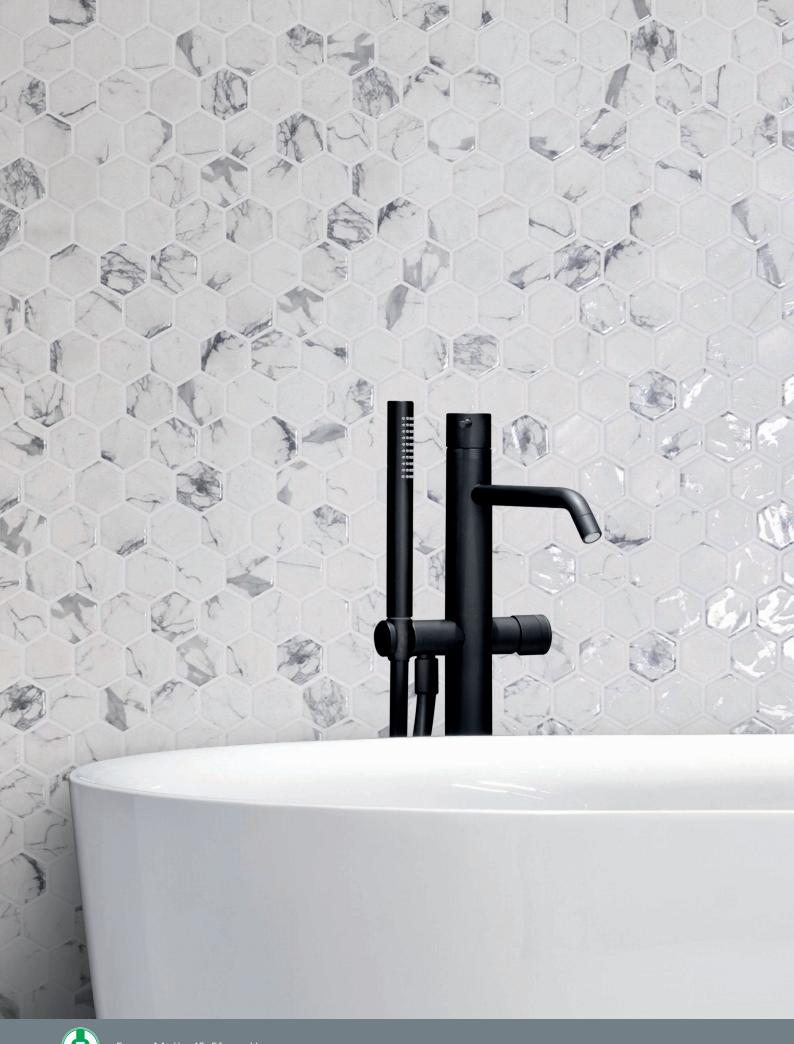

Glass Mosaics 51mm Hexagon



HEX XL

Inverno Grey Matt

## COLOURS



2

Coimbra Matt



2











## SPECIFICATION

| Vitrified √ |          |          |
|-------------|----------|----------|
|             | Internal | External |
| Walls       | 1        | /        |
| Floors      | 1        |          |



| Tile size  | 45 x 51mm Hexagon        |  |
|------------|--------------------------|--|
| Thickness  | 5.6mm                    |  |
| Sheet size | 28.6x28.4mm              |  |
| Backing    | Polyurethane dot backing |  |

## **Waxman Ceramics**

Head Office 01422 311331

Grove Mills Elland West Yorkshire HX5 9DZ England

Email info@waxmanceramics.co.uk Web www.waxmanceramics.co.uk

## Waxman Ceramics Ltd - Part of the Waxman Group

The information contained within this document is, to the best of our knowledge, accurate at the time of production. We reserve the right to modi