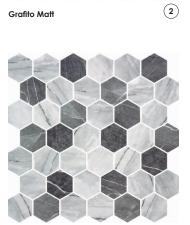

Glass Mosaics 51mm Hexagon



HEX XL

Inverno Grey Matt

## COLOURS



2

Coimbra Matt



2











## SPECIFICATION

| Vitrified √ |          |          |
|-------------|----------|----------|
|             | Internal | External |
| Walls       | 1        | /        |
| Floors      | 1        |          |



| Tile size  | 45 x 51mm Hexagon        |  |
|------------|--------------------------|--|
| Thickness  | 5.6mm                    |  |
| Sheet size | 28.6x28.4mm              |  |
| Backing    | Polyurethane dot backing |  |

## **Waxman Ceramics**

Head Office 01422 311331

Grove Mills Elland West Yorkshire HX5 9DZ England

Email info@waxmanceramics.co.uk Web www.waxmanceramics.co.uk

## Waxman Ceramics Ltd - Part of the Waxman Group

The information contained within this document is, to the best of our knowledge, accurate at the time of production. We reserve the ri