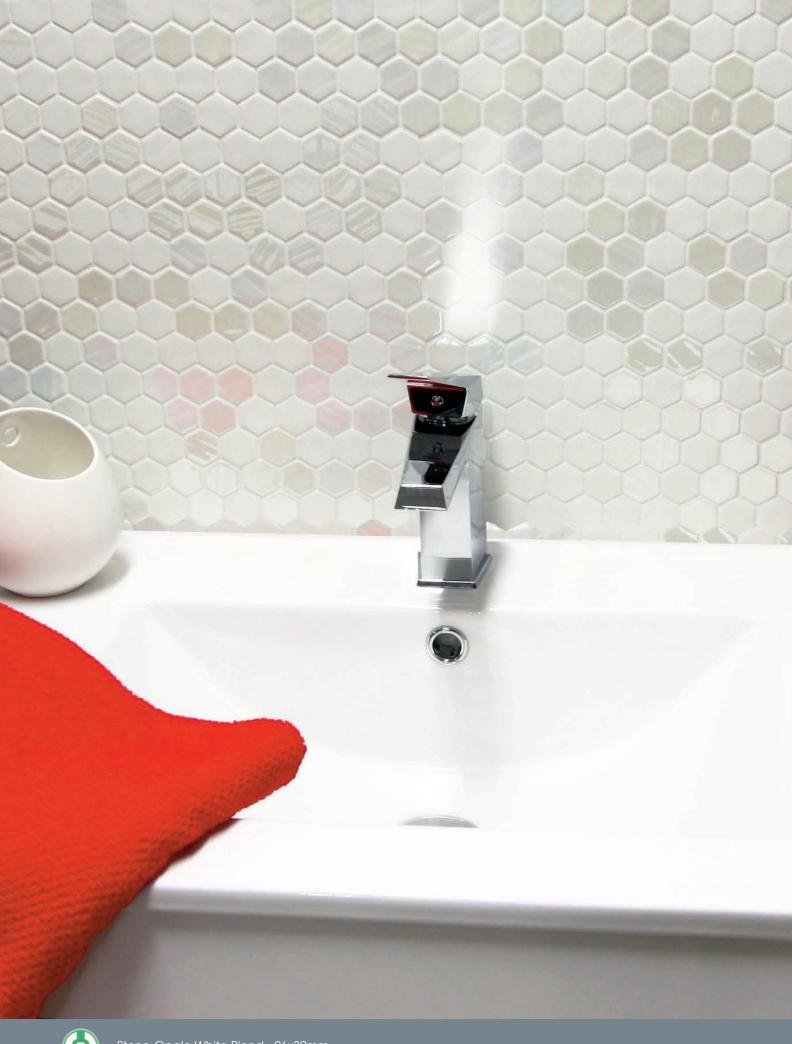

Glass Mosaic 26x30mm

Stone-Opalo White Blend

Stone-Opalo Black Blend

Stone-Opalo Grey Blend

Glass Mosaic 26x30mm