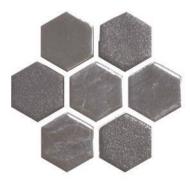

## CONTENTS

- 2 Colours
- 4 Specification

Glass Mosaic 26x30mm

Glass Mosaic 26x30mm

Nature White

Nature Black

Nature Grey

Nature Moka