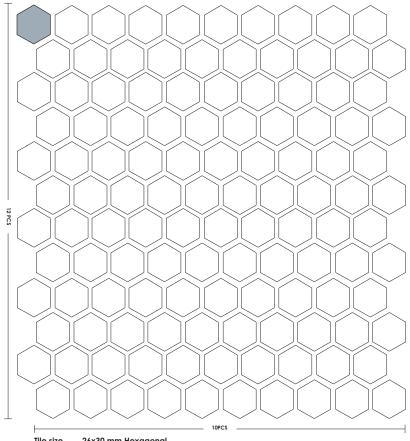

Glass Mosaic 26x30mm



## CONTENTS

- 2 Colours
- 4 Specification



Glass Mosaic 26x30mm





Glass Mosaic 26x30mm







Nature White

Nature Black

Nature Grey



Nature Moka

Glass Mosaic 26x30mm



Stone-Opalo White Blend



Stone-Opalo Black Blend



Stone-Opalo Grey Blend

Glass Mosaic 26x30mm

## SPECIFICATION

| Vitrified ✓ |          |          |
|-------------|----------|----------|
|             | Internal | External |
| Walls       | 1        | 1        |
| Floors      |          |          |





Tile size 26x30 mm Hexagonal Sheet size 30.1x29 cm Backing Mesh backing



### **Waxman Ceramics**

**Head Office** 

01422 311331

Grove Mills Elland West Yorkshire HX5 9DZ England

Email info@waxmanceramics.co.uk Web www.waxmanceramics.co.uk

Waxman Ceramics Ltd - Part of the Waxman Group