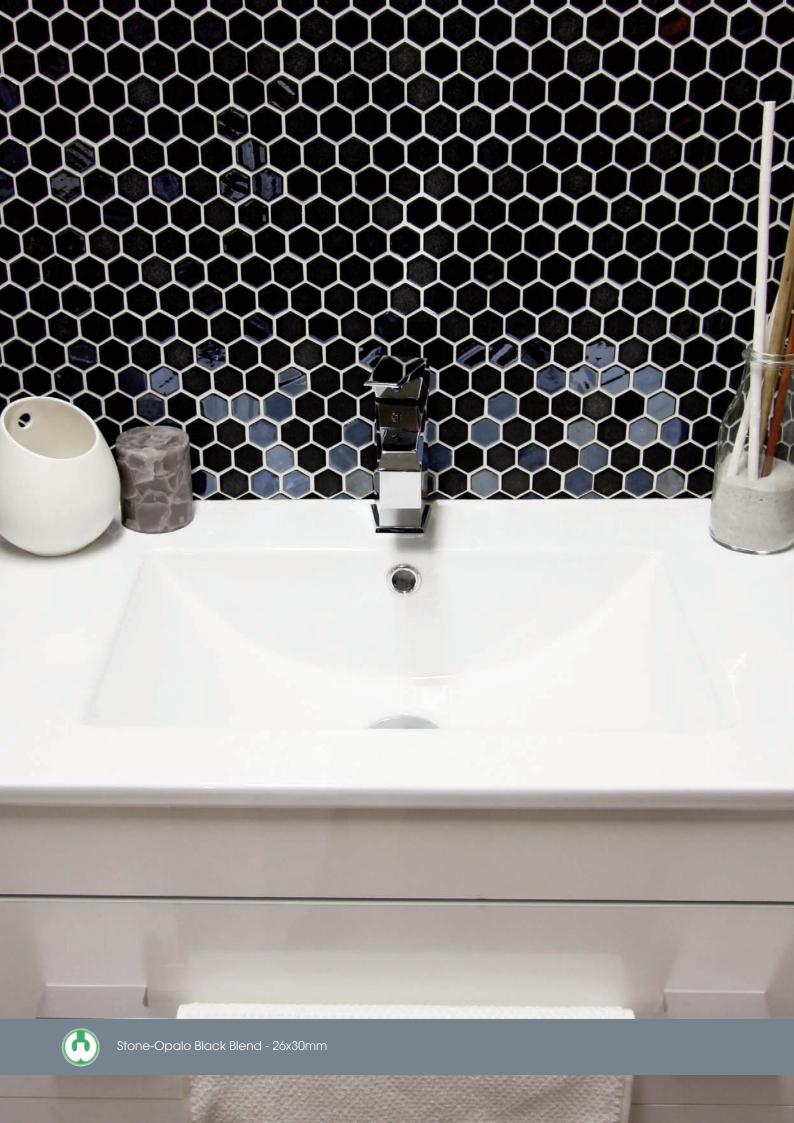

Glass Mosaic 26x30mm

Stone-Opalo White Blend

Stone-Opalo Black Blend

Stone-Opalo Grey Blend

Glass Mosaic 26x30mm