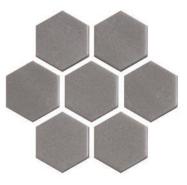

## CONTENTS

- 2 Colours
- 4 Specification

Glass Mosaic 26x30mm

Glass Mosaic 26x30mm

Nature White

Nature Black

Nature Grey

Nature Moka