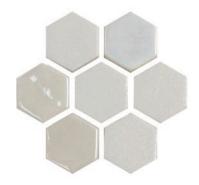

Glass Mosaic 26x30mm

Stone-Opalo White Blend

Stone-Opalo Black Blend

Stone-Opalo Grey Blend

Glass Mosaic 26x30mm