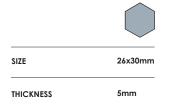

## SPECIFICATION

| Vitrified ✓ |          |          |
|-------------|----------|----------|
|             | Internal | External |
| Walls       | 1        | 1        |
| Floors      |          |          |

Tile size 26x30 mm Hexagonal Sheet size 30.1x29 cm Backing Mesh backing