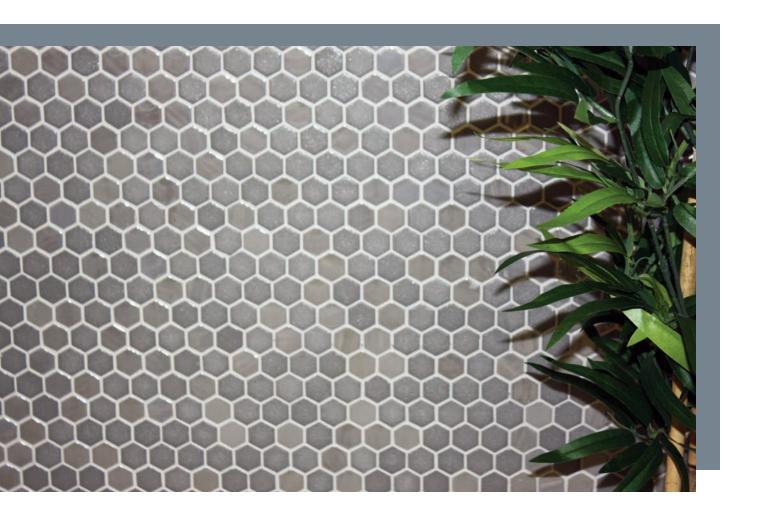

## CONTENTS

- 2 Colours
- 4 Specification

Glass Mosaic 26x30mm

Glass Mosaic 26x30mm

Nature White

Nature Black

Nature Grey

Nature Moka