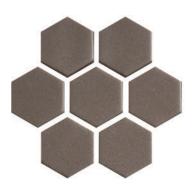

## CONTENTS

- 2 Colours
- 4 Specification

Glass Mosaic 26x30mm

Glass Mosaic 26x30mm

Nature White

Nature Black

Nature Grey

Nature Moka