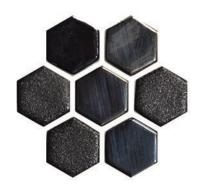

Glass Mosaic 26x30mm

Stone-Opalo White Blend

Stone-Opalo Black Blend

Stone-Opalo Grey Blend

Glass Mosaic 26x30mm