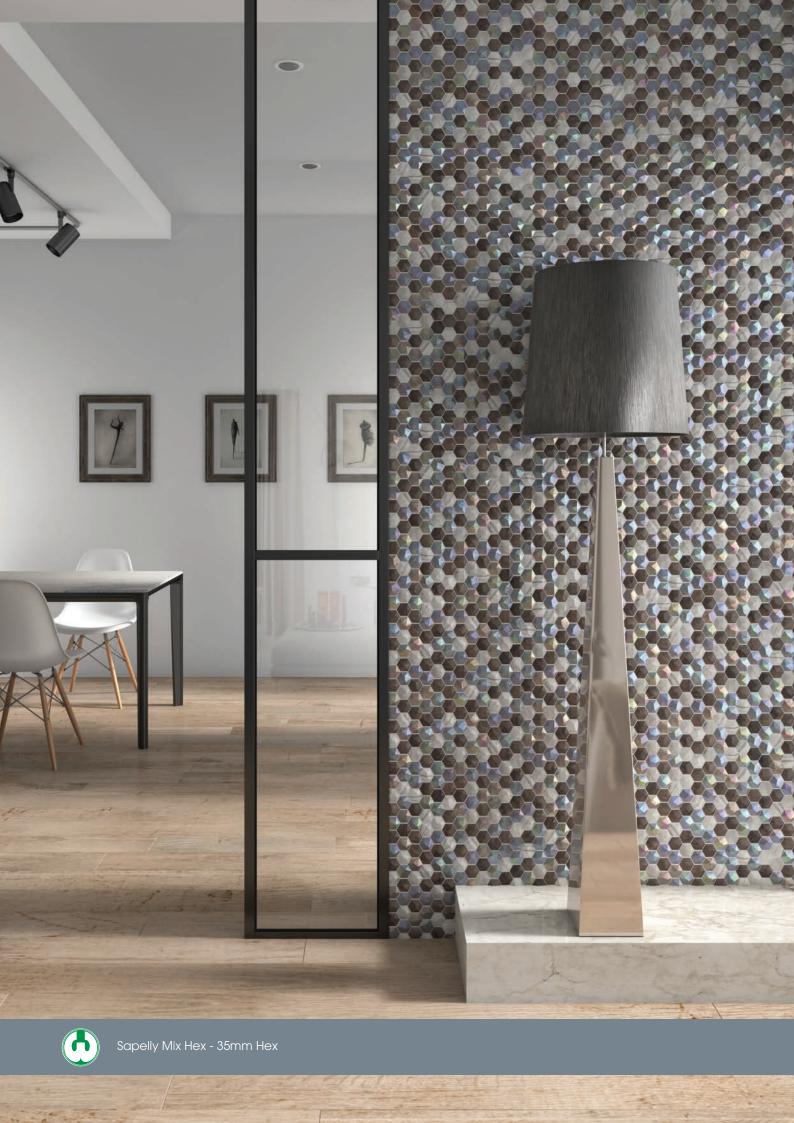

# **HONEY**

Glass Mosaics 35mm Hex



Glass Mosaics 35mm Hex Honey



910H Matt White



903H Matt Black



350/D Diamond White



358/D Diamond Black



Forest Mix Hex



Sapelly Mix Hex







# SPECIFICATION

| Vitrified 🗸 |          |          |
|-------------|----------|----------|
|             | Internal | External |
| Walls       | 1        | 1        |
| Floors      |          |          |

| SIZE      | 35mm |
|-----------|------|
| THICKNESS | 5mm  |



Tile size 35mm Hexagonal Sheet size 31.7x30.7 cm Backing Mesh backing

## **Waxman Ceramics**

### **Head Office**

01422 311331

Grove Mills Elland West Yorkshire HX5 9DZ England

Email info@waxmanceramics.co.uk Web www.waxmanceramics.co.uk

#### Waxman Ceramics Ltd - Part of the Waxman Group

The information contained within this document is, to the best of our knowledge, accurate at the time of production.

We reserve the right to modify this document at any time.

Whilst every attempt has been made to accurately