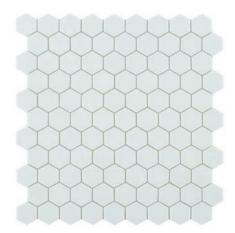

# **HONEY**

Glass Mosaics 35mm Hex

Glass Mosaics 35mm Hex Honey

910H Matt White

903H Matt Black

350/D Diamond White

358/D Diamond Black

Forest Mix Hex