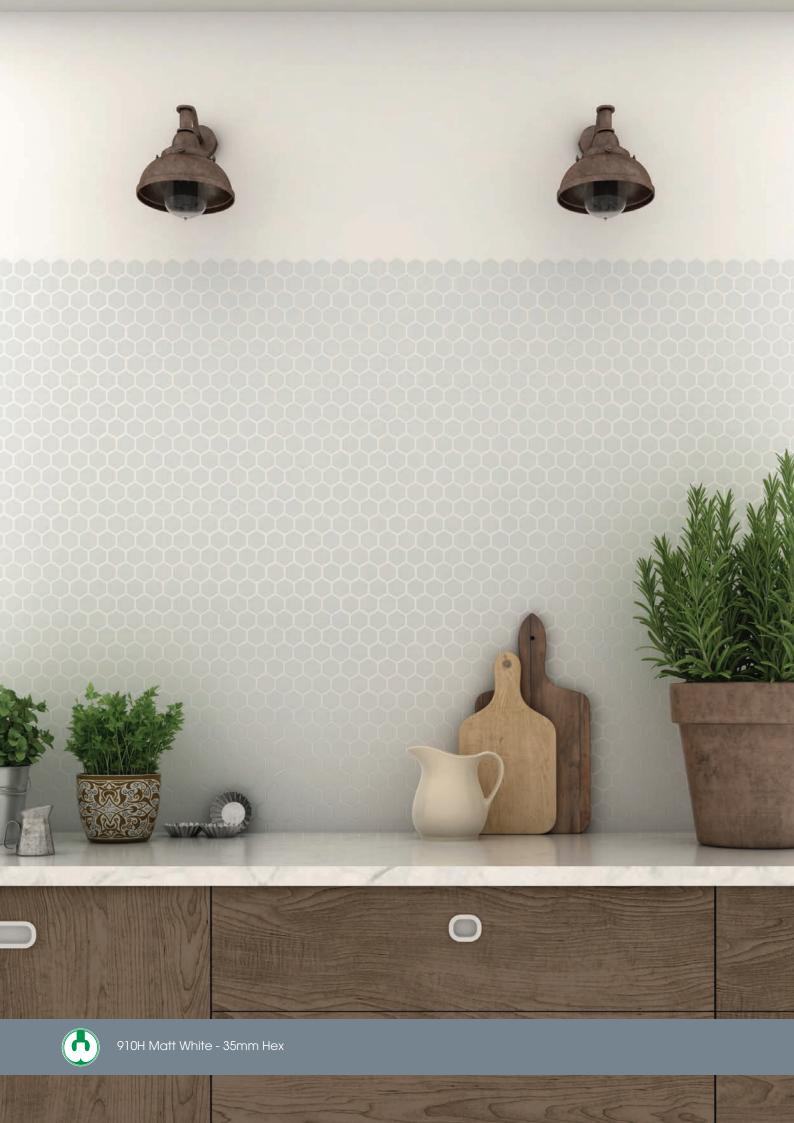

# **HONEY**

Glass Mosaics 35mm Hex

Glass Mosaics 35mm Hex Honey

910H Matt White

903H Matt Black

350/D Diamond White

358/D Diamond Black

Forest Mix Hex

| SIZE      | 35mm |
|-----------|------|
| THICKNESS | 5mm  |

Tile size 35mm Hexagonal Sheet size 31.7x30.7 cm Backing Mesh backing