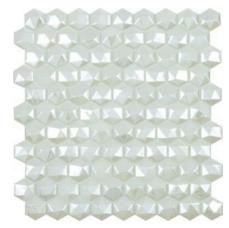

# **HONEY**

Glass Mosaics 35mm Hex

Glass Mosaics 35mm Hex Honey

910H Matt White

903H Matt Black

350/D Diamond White

358/D Diamond Black

Forest Mix Hex