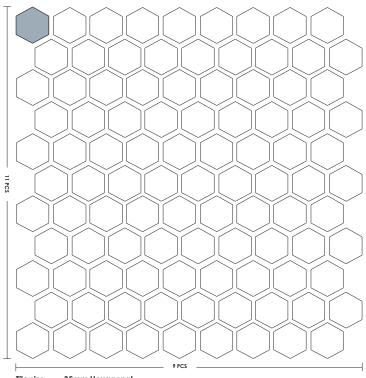

| SIZE      | 35mm |
|-----------|------|
| THICKNESS | 5mm  |

Tile size 35mm Hexagonal Sheet size 31.7x30.7 cm Backing Mesh backing