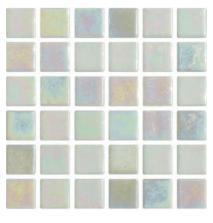

Glass Mosaics 25x25mm



#### Glass Mosaics 25x25mm

# Iridis

### 







Jazmin

Magnolia



Narcisco

Jacinto

Verbena





















## Iridis



| Vitrified 🗸 |          |          |  |  |  |  |  |  |
|-------------|----------|----------|--|--|--|--|--|--|
|             | Internal | External |  |  |  |  |  |  |
| Walls       | 1        | 1        |  |  |  |  |  |  |
| Floors      |          |          |  |  |  |  |  |  |



| T      |      |  |  |    |       |  |  |  |
|--------|------|--|--|----|-------|--|--|--|
|        |      |  |  |    |       |  |  |  |
|        |      |  |  |    |       |  |  |  |
|        |      |  |  |    |       |  |  |  |
|        |      |  |  |    |       |  |  |  |
|        |      |  |  |    |       |  |  |  |
| 12 PCS |      |  |  |    |       |  |  |  |
| 20     |      |  |  |    |       |  |  |  |
|        |