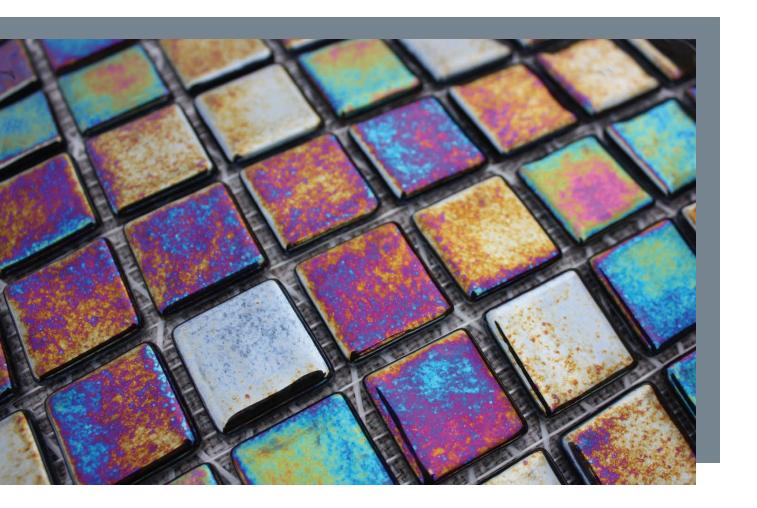

Glass Mosaics 25x25mm



#### Glass Mosaics 25x25mm

# Iridis

### 







Jazmin

Magnolia



Narcisco

Jacinto

Verbena





















## Iridis



| Vitrified 🗸 |          |          |  |  |  |  |  |  |
|-------------|----------|----------|--|--|--|--|--|--|
|             | Internal | External |  |  |  |  |  |  |
| Walls       | 1        | 1        |  |  |  |  |  |  |
| Floors      |          |          |  |  |  |  |  |  |



| T      |      |  |  |    |       |  |  |  |
|--------|------|--|--|----|-------|--|--|--|
|        |      |  |  |    |       |  |  |  |
|        |      |  |  |    |       |  |  |  |
|        |      |  |  |    |       |  |  |  |
|        |      |  |  |    |       |  |  |  |
|        |      |  |  |    |       |  |  |  |
| 12 PCS |      |  |  |    |       |