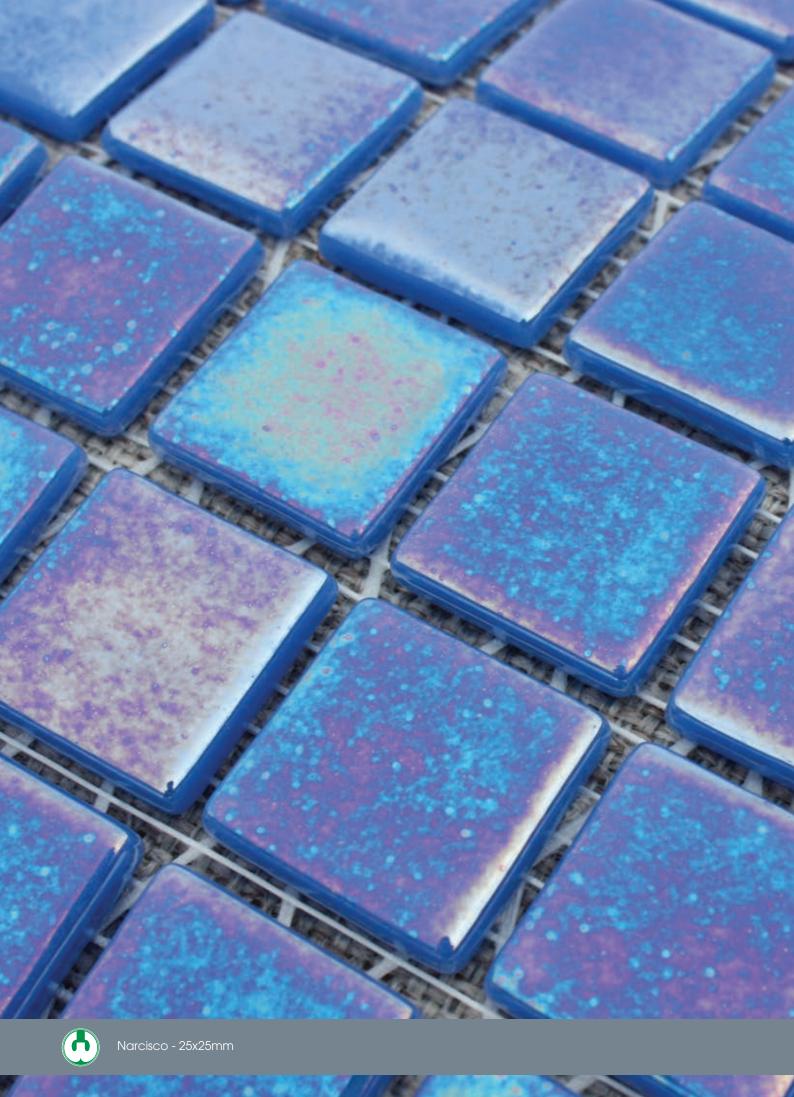

Glass Mosaics 25x25mm



#### Glass Mosaics 25x25mm

# Iridis

### 







Jazmin

Magnolia



Narcisco

Jacinto

Verbena





















## Iridis



| Vitrified 🗸 |          |          |  |  |  |  |  |  |
|-------------|----------|----------|--|--|--|--|--|--|
|             | Internal | External |  |  |  |  |  |  |
| Walls       | 1        | 1        |  |  |  |  |  |  |
| Floors      |          |          |  |  |  |  |  |  |



| T      |      |  |  |    |       |  |  |  |
|--------|------|--|--|----|-------|--|--|--|
|        |      |  |  |    |       |  |  |  |
|        |      |  |  |    |       |  |  |  |
|        |      |  |  |    |       |  |  |  |
|        |      |  |  |    |       |  |  |  |
|        |      |  |  |    |       |  |  |  |
| 12 PCS |      |  |  |    |       |  |  |  |
| 20     |      |  |  |    |       |  |  |  |
|        |      |  |  |    |       |  |  |  |
|        |      |  |  |    |       |