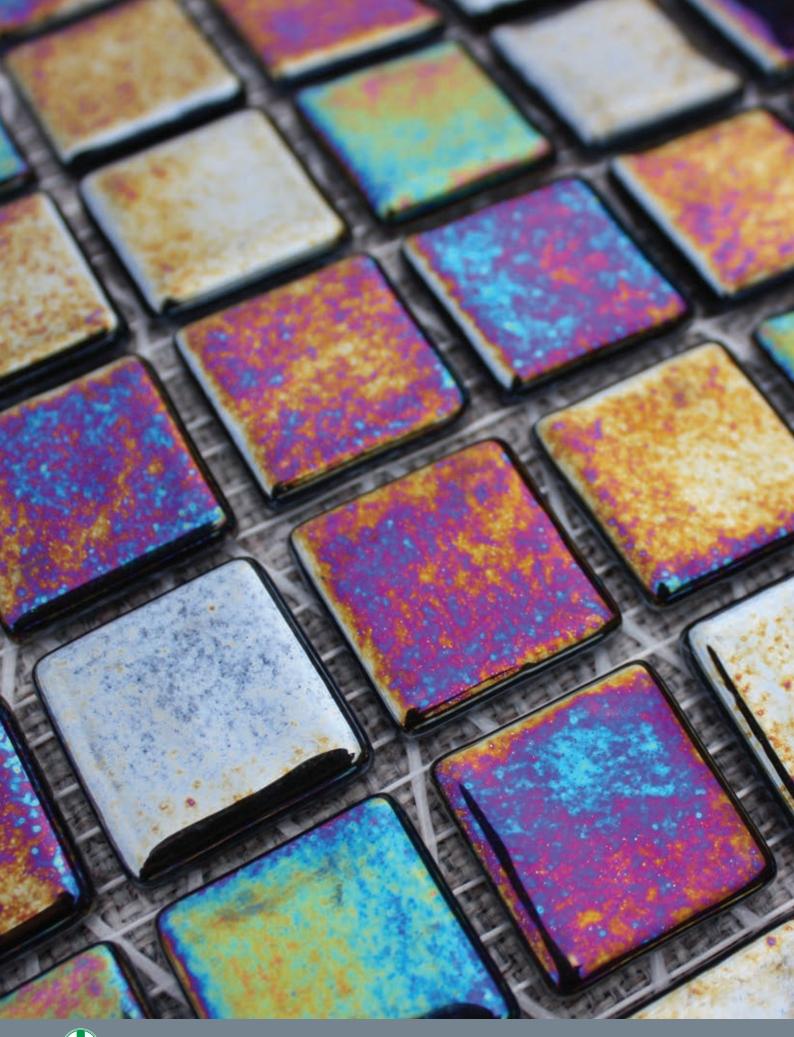

Glass Mosaics 25x25mm



#### Glass Mosaics 25x25mm

# Iridis

### 







Jazmin

Magnolia



Narcisco

Jacinto

Verbena





















## Iridis



| Vitrified 🗸 |          |          |  |  |  |  |  |  |
|-------------|----------|----------|--|--|--|--|--|--|
|             | Internal | External |  |  |  |  |  |  |
| Walls       | 1        | 1        |  |  |  |  |  |  |
| Floors      |          |          |  |  |  |  |  |  |



| T      |      |  |  |    |       |  |  |  |
|--------|------|--|--|----|-------|--|--|--|
|        |      |  |  |    |       |  |  |  |
|        |      |  |  |    |       |  |  |  |
|        |      |  |  |    |       |  |  |  |
|        |      |  |  |    |       |  |  |  |
|        |      |  |  |    |       |  |  |  |
| 12 PCS |      |  |  |    |       |  |  |  |
| 20     |      |  |  |    |       |  |  |  |
|        |      |  |  |    |       |  |  |  |
|        |      |  |  |    |       |  |