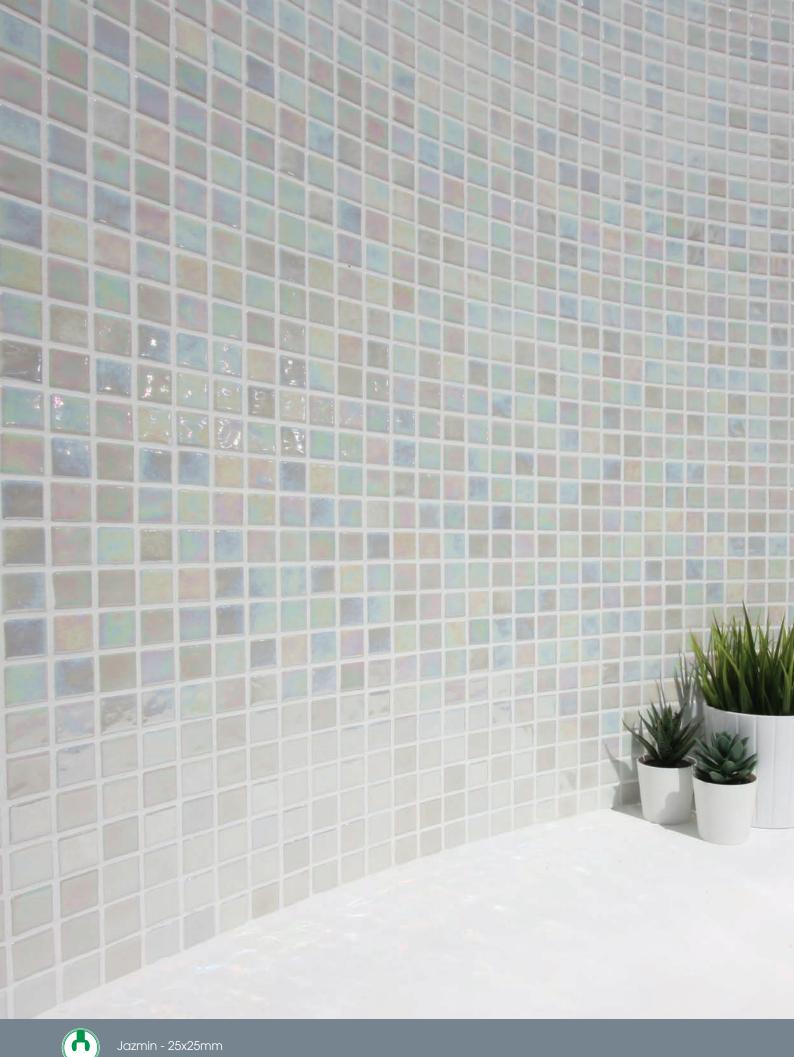

Glass Mosaics 25x25mm



#### Glass Mosaics 25x25mm

# Iridis

### 







Jazmin

Magnolia



Narcisco

Jacinto

Verbena





















## Iridis



| Vitrified 🗸 |          |          |  |  |  |  |  |  |
|-------------|----------|----------|--|--|--|--|--|--|
|             | Internal | External |  |  |  |  |  |  |
| Walls       | 1        | 1        |  |  |  |  |  |  |
| Floors      |          |          |  |  |  |  |  |  |



| T      |      |  |  |    |       |  |  |  |
|--------|------|--|--|----|-------|--|--|--|
|        |      |  |  |    |       |  |  |  |
|        |      |  |  |    |       |  |  |  |
|        |      |  |  |    |       |  |  |  |
|        |      |  |  |    |       |  |  |  |
|        |      |  |  |    |       |  |  |  |
| 12 PCS |      |  |  |    |       |  |  |  |
| 20     |      |  |  |    |       |  |  |  |
|        |      |  |  |    |       |  |  |  |
|        |      |  |  |