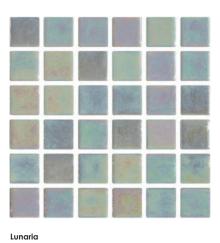

Glass Mosaics 25x25mm



#### Glass Mosaics 25x25mm

# Iridis

### 







Jazmin

Magnolia



Narcisco

Jacinto

Verbena





















## Iridis



| Vitrified 🗸 |          |          |  |  |  |  |  |  |
|-------------|----------|----------|--|--|--|--|--|--|
|             | Internal | External |  |  |  |  |  |  |
| Walls       | 1        | 1        |  |  |  |  |  |  |
| Floors      |          |          |  |  |  |  |  |  |



| T      |      |  |  |    |       |  |  |  |
|--------|------|--|--|----|-------|--|--|--|
|        |      |  |  |    |       |  |  |  |
|        |      |  |  |    |       |  |  |  |
|        |      |  |  |    |       |  |  |  |
|        |      |  |  |    |       |  |  |  |
|        |      |  |  |    |       |  |  |  |
| 12 PCS |      |  |  |    |       |  |  |  |
| 20     |      |  |  |    |       |  |  |  |
|        |      |  |