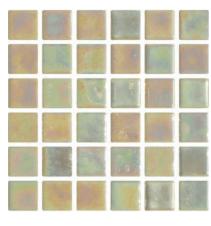

Glass Mosaics 25x25mm



#### Glass Mosaics 25x25mm

# Iridis

### 







Jazmin

Magnolia



Narcisco

Jacinto

Verbena





















## Iridis



| Vitrified 🗸 |          |          |  |  |  |  |  |  |
|-------------|----------|----------|--|--|--|--|--|--|
|             | Internal | External |  |  |  |  |  |  |
| Walls       | 1        | 1        |  |  |  |  |  |  |
| Floors      |          |          |  |  |  |  |  |  |



| T      |      |  |  |    |       |  |  |  |
|--------|------|--|--|----|-------|--|--|--|
|        |      |  |  |    |       |  |  |  |
|        |      |  |  |    |       |  |  |  |
|        |      |  |  |    |       |  |  |  |
|        |      |  |  |    |       |  |  |  |
|        |      |  |  |    |       |  |  |  |
| 12 PCS |      |  |  |    |       |  |  |  |
| 20     |      |  |  |    |       |  |  |  |
|        |      |