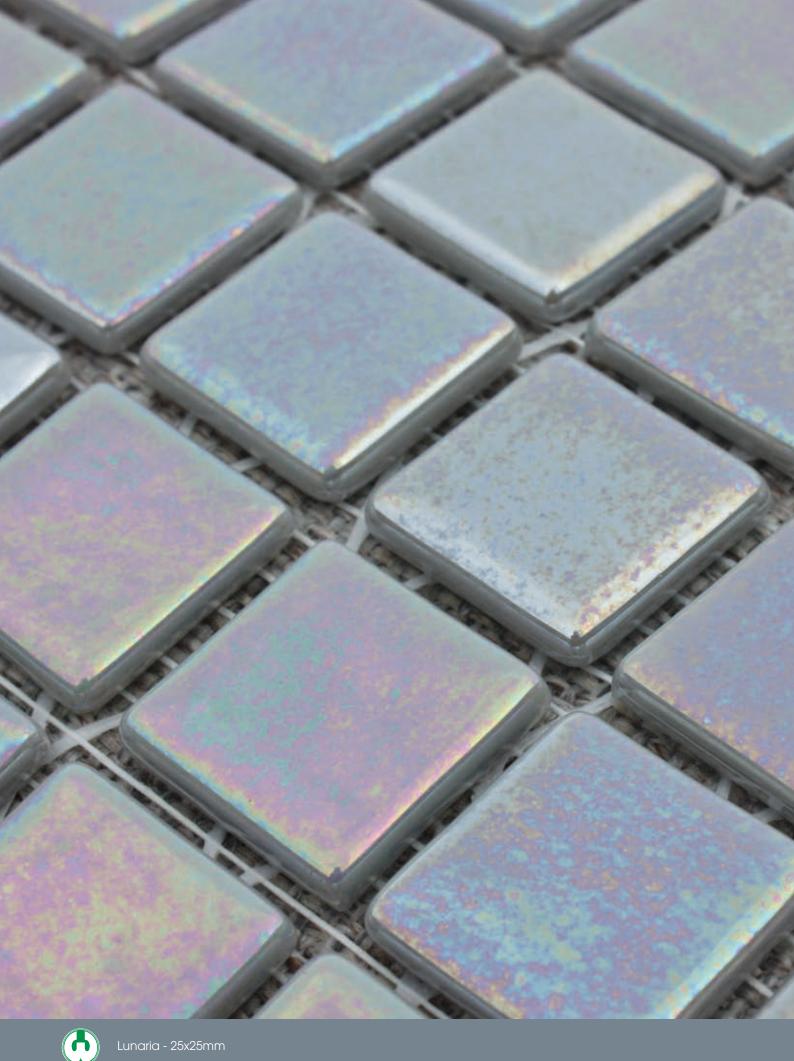

Glass Mosaics 25x25mm



#### Glass Mosaics 25x25mm

# Iridis

### 







Jazmin

Magnolia



Narcisco

Jacinto

Verbena





















## Iridis



| Vitrified 🗸 |          |          |  |  |  |  |  |  |
|-------------|----------|----------|--|--|--|--|--|--|
|             | Internal | External |  |  |  |  |  |  |
| Walls       | 1        | 1        |  |  |  |  |  |  |
| Floors      |          |          |  |  |  |  |  |  |



| T      |      |  |  |    |       |  |  |  |
|--------|------|--|--|----|-------|--|--|--|
|        |      |  |  |    |       |  |  |  |
|        |      |  |  |    |       |  |  |  |
|        |      |  |  |    |       |  |  |  |
|        |      |  |  |    |       |  |  |  |
|        |      |  |  |    |       |  |  |  |
| 12 PCS |      |  |  |    |       |  |  |  |
| 20     |      |  |  |    |       |  |  |  |
|        |      |  |  |    |       |  |  |  |
|        |      |  |  |    |