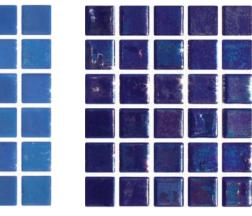

Glass Mosaics 25x25mm



#### Glass Mosaics 25x25mm

# Iridis

### 







Jazmin

Magnolia



Narcisco

Jacinto

Verbena





















## Iridis



| Vitrified 🗸 |          |          |  |  |  |  |  |  |
|-------------|----------|----------|--|--|--|--|--|--|
|             | Internal | External |  |  |  |  |  |  |
| Walls       | 1        | 1        |  |  |  |  |  |  |
| Floors      |          |          |  |  |  |  |  |  |



| T      |      |  |  |    |       |  |  |  |
|--------|------|--|--|----|-------|--|--|--|
|        |      |  |  |    |       |  |  |  |
|        |      |  |  |    |       |  |  |  |
|        |      |  |  |    |       |  |  |  |
|        |      |  |  |    |       |  |  |  |
|        |      |  |  |    |       |  |  |  |
| 12 PCS |      |  |  |    |       |  |  |  |
| 20     |      |  |  |    |       |  |  |  |
|        |      |  |  |    |       |  |