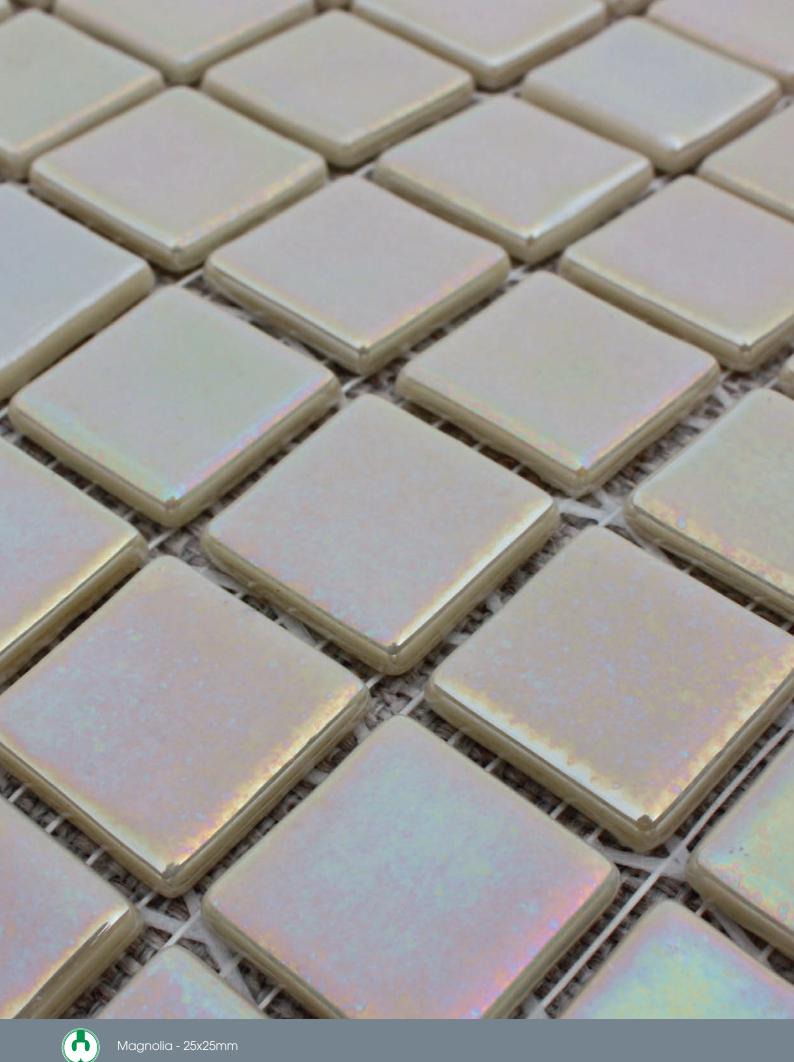

Glass Mosaics 25x25mm



#### Glass Mosaics 25x25mm

# Iridis

### 







Jazmin

Magnolia



Narcisco

Jacinto

Verbena





















## Iridis



| Vitrified 🗸 |          |          |  |  |  |  |  |  |
|-------------|----------|----------|--|--|--|--|--|--|
|             | Internal | External |  |  |  |  |  |  |
| Walls       | 1        | 1        |  |  |  |  |  |  |
| Floors      |          |          |  |  |  |  |  |  |



| T      |      |  |  |    |       |  |  |  |
|--------|------|--|--|----|-------|--|--|--|
|        |      |  |  |    |       |  |  |  |
|        |      |  |  |    |       |  |  |  |
|        |      |  |  |    |       |  |  |  |
|        |      |  |  |    |       |  |  |  |
|        |      |  |  |    |       |  |  |  |
| 12 PCS |      |  |  |    |       |  |  |  |
| 20     |      |  |  |    |       |  |  |  |
|        |      |  |  |    |       |  |  |  |
|        |      |  |  |    |