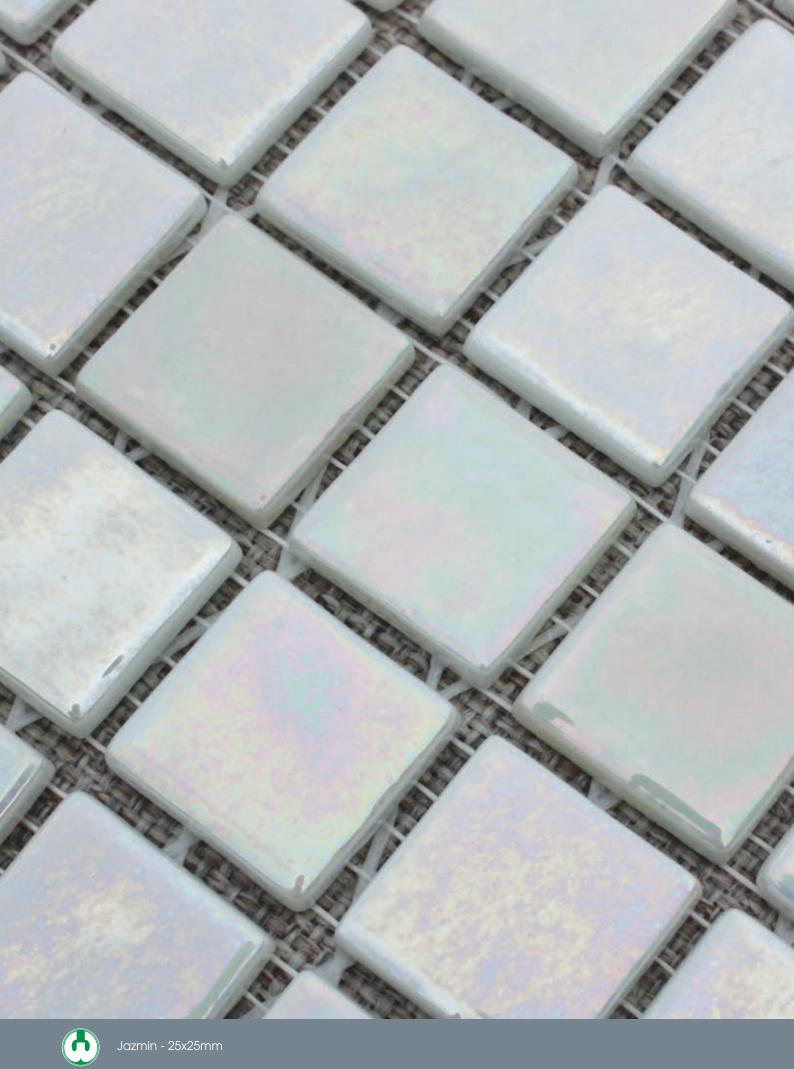

Glass Mosaics 25x25mm



#### Glass Mosaics 25x25mm

# Iridis

### 







Jazmin

Magnolia



Narcisco

Jacinto

Verbena





















## Iridis



| Vitrified 🗸 |          |          |  |  |  |  |  |  |
|-------------|----------|----------|--|--|--|--|--|--|
|             | Internal | External |  |  |  |  |  |  |
| Walls       | 1        | 1        |  |  |  |  |  |  |
| Floors      |          |          |  |  |  |  |  |  |



| T      |      |  |  |    |       |  |  |  |
|--------|------|--|--|----|-------|--|--|--|
|        |      |  |  |    |       |  |  |  |
|        |      |  |  |    |       |  |  |  |
|        |      |  |  |    |       |  |  |  |
|        |      |  |  |    |       |  |  |  |
|        |      |  |  |    |       |  |  |  |
| 12 PCS |      |  |  |    |       |  |  |  |
| 20     |      |  |  |    |       |  |  |  |
|        |      |  |  |    |       |  |  |  |
|        |      |  |  |