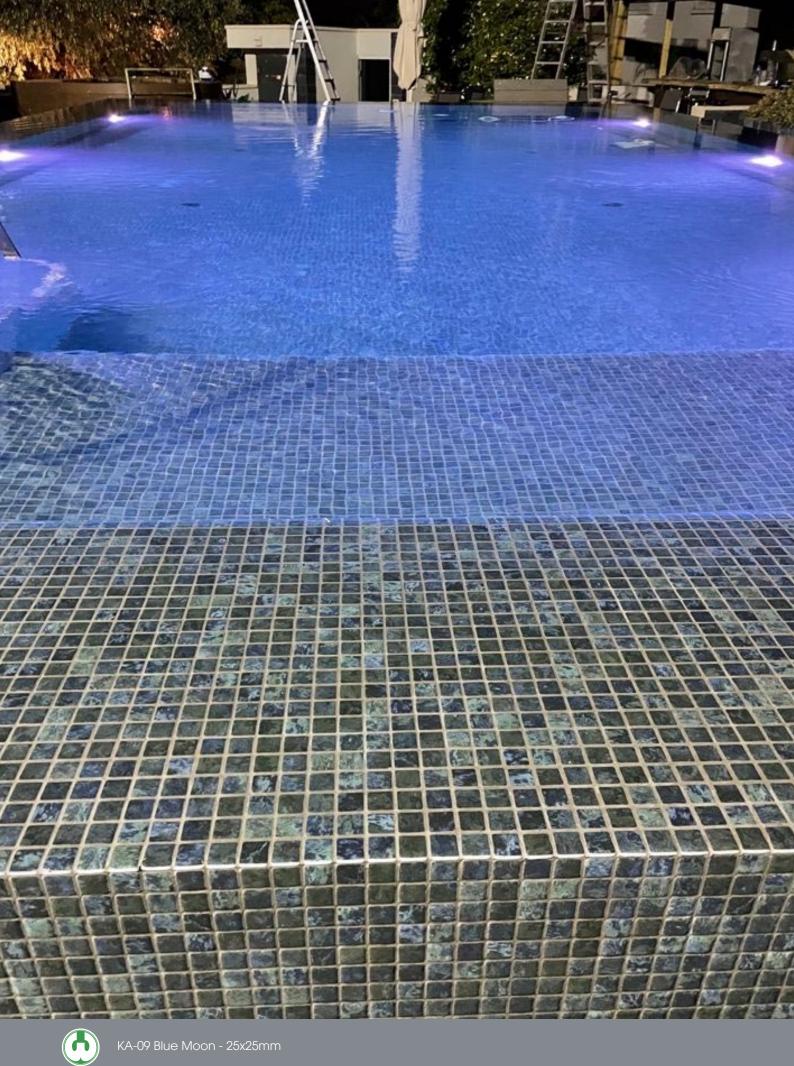

# KARMA

Glass Mosaics 25x25mm

Glass Mosaics 25x25mm Karma

KA-04 Black Marble

KA-12 Aquarela

KA-06 Moana

KA-09 Blue Moon

KA-09 Blue Moon - 25x25mm