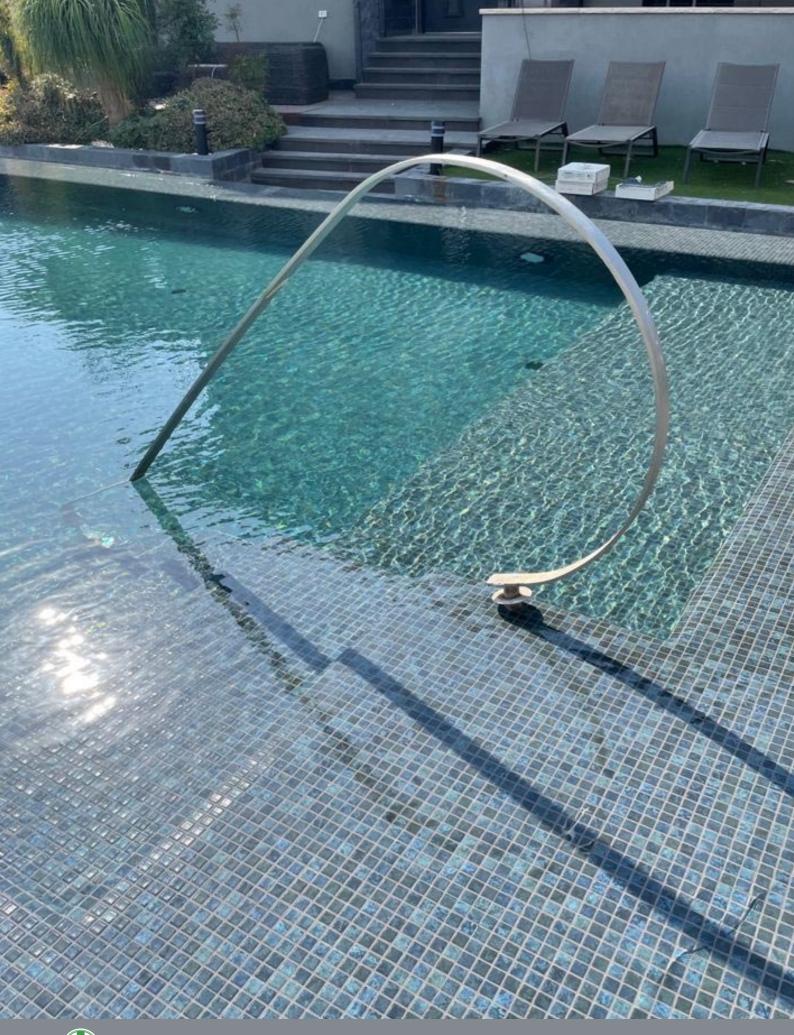

# KARMA

Glass Mosaics 25x25mm

Glass Mosaics 25x25mm Karma

KA-04 Black Marble

KA-12 Aquarela

KA-06 Moana

KA-09 Blue Moon

KA-09 Blue Moon - 25x25mm