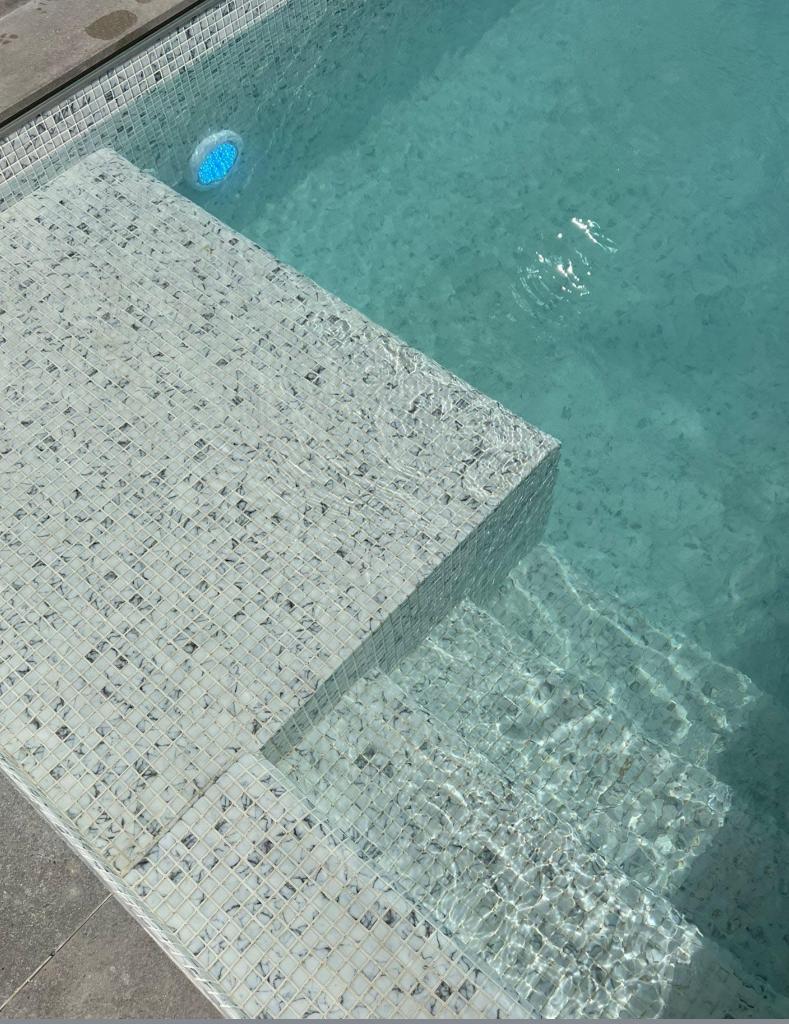

# KARMA

Glass Mosaics 25x25mm



Glass Mosaics 25x25mm Karma







KA-04 Black Marble



KA-12 Aquarela



KA-06 Moana



KA-09 Blue Moon





KA-09 Blue Moon - 25x25mm







KA-01 Calacatta - 25x25mm



## SPECIFICATION

| Vitrified 🗸 |          |          |  |  |  |  |  |
|-------------|----------|----------|--|--|--|--|--|
|             | Internal | External |  |  |  |  |  |
| Walls       | 1        | 1        |  |  |  |  |  |
| Floors      | Х        | Х        |  |  |  |  |  |



| SIZE      | 25x25mi |  |  |  |
|-----------|---------|--|--|--|
| THICKNESS | 5mm     |  |  |  |

| Τ      |        |  |  |  |  |  |  |  |  |  |  |  |
|--------|--------|--|--|--|--|--|--|--|--|--|--|--|
|        |        |  |  |  |  |  |  |  |  |  |  |  |
| 13 PCS |        |  |  |  |  |  |  |  |  |  |  |  |
|        |        |  |  |  |  |  |  |  |  |  |  |  |
|        |        |  |  |  |  |  |  |  |  |  |  |  |
|        |        |  |  |  |  |  |  |  |  |  |  |  |
|        |