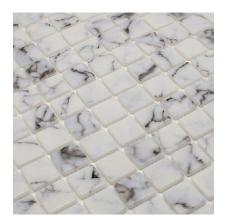

# KARMA

Glass Mosaics 25x25mm



Glass Mosaics 25x25mm Karma







KA-04 Black Marble



KA-12 Aquarela



KA-06 Moana



KA-09 Blue Moon





KA-09 Blue Moon - 25x25mm







KA-01 Calacatta - 25x25mm



## SPECIFICATION

| Vitrified 🗸 |          |          |  |  |  |  |  |
|-------------|----------|----------|--|--|--|--|--|
|             | Internal | External |  |  |  |  |  |
| Walls       | 1        | 1        |  |  |  |  |  |
| Floors      | Х        | Х        |  |  |  |  |  |



| SIZE      | 25x25mi |  |  |  |
|-----------|---------|--|--|--|
| THICKNESS | 5mm     |  |  |  |

| Τ      |        |  |  |  |  |  |  |  |  |  |  |  |
|--------|--------|--|--|--|--|--|--|--|--|--|--|--|
|        |        |  |  |  |  |  |  |  |  |  |  |  |
| 13 PCS |        |  |  |  |  |  |  |  |  |  |  |  |
|        |        |  |  |  |  |  |  |  |  |  |  |  |
|