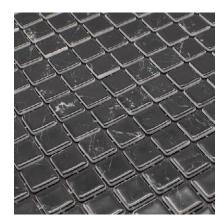

# KARMA

Glass Mosaics 25x25mm

Glass Mosaics 25x25mm Karma

KA-04 Black Marble

KA-12 Aquarela

KA-06 Moana

KA-09 Blue Moon

KA-09 Blue Moon - 25x25mm