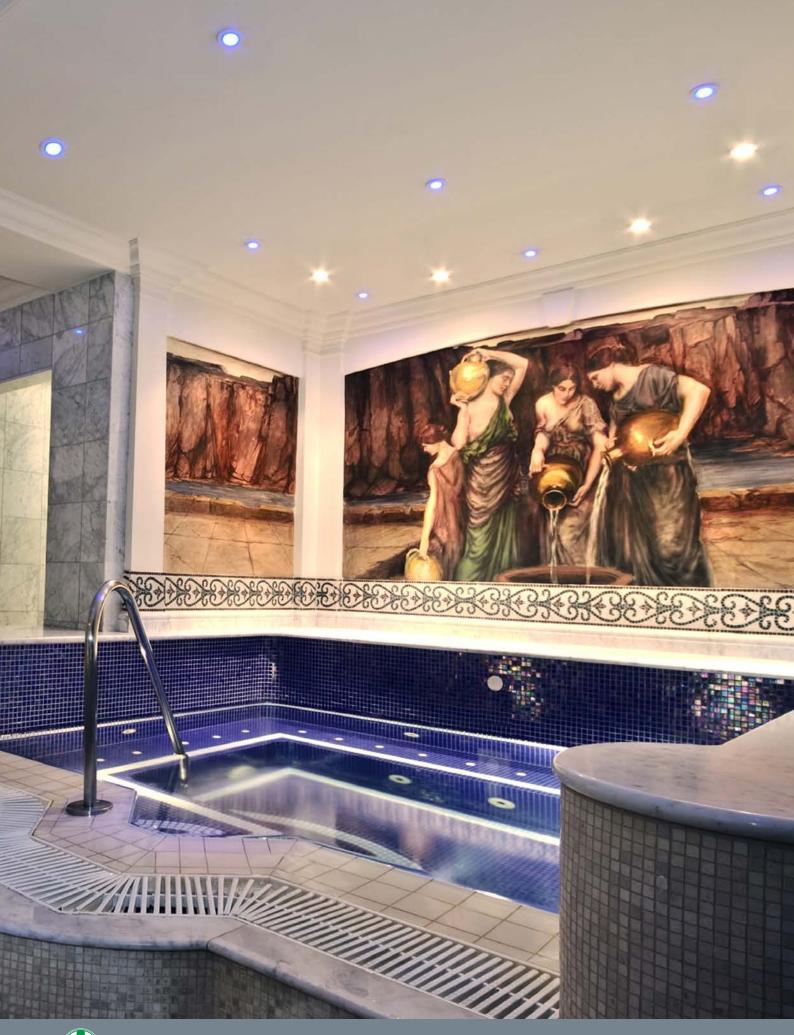

# LUSTRE PEARL

Glass Mosaics 20x20mm

# Lustre Pearl

KR-56 Pearl Marine

KR-65 Pearl Blue

KR-01 Pearl White

KR-78 Pearl Black

KR-79 Lustre Black

KR-53 Pearl Agua

KR-/9 Lustre Black - 20x20mm

# Lustre Pearl