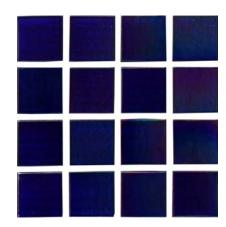

# Lustre Pearl

KR-56 Pearl Marine

KR-65 Pearl Blue

KR-01 Pearl White

KR-78 Pearl Black

KR-79 Lustre Black

KR-53 Pearl Agua

KR-/9 Lustre Black - 20x20mm