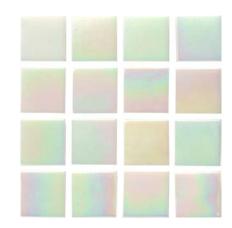

# Lustre Pearl

KR-56 Pearl Marine

KR-65 Pearl Blue

KR-01 Pearl White

KR-78 Pearl Black

KR-79 Lustre Black

KR-53 Pearl Agua

KR-/9 Lustre Black - 20x20mm