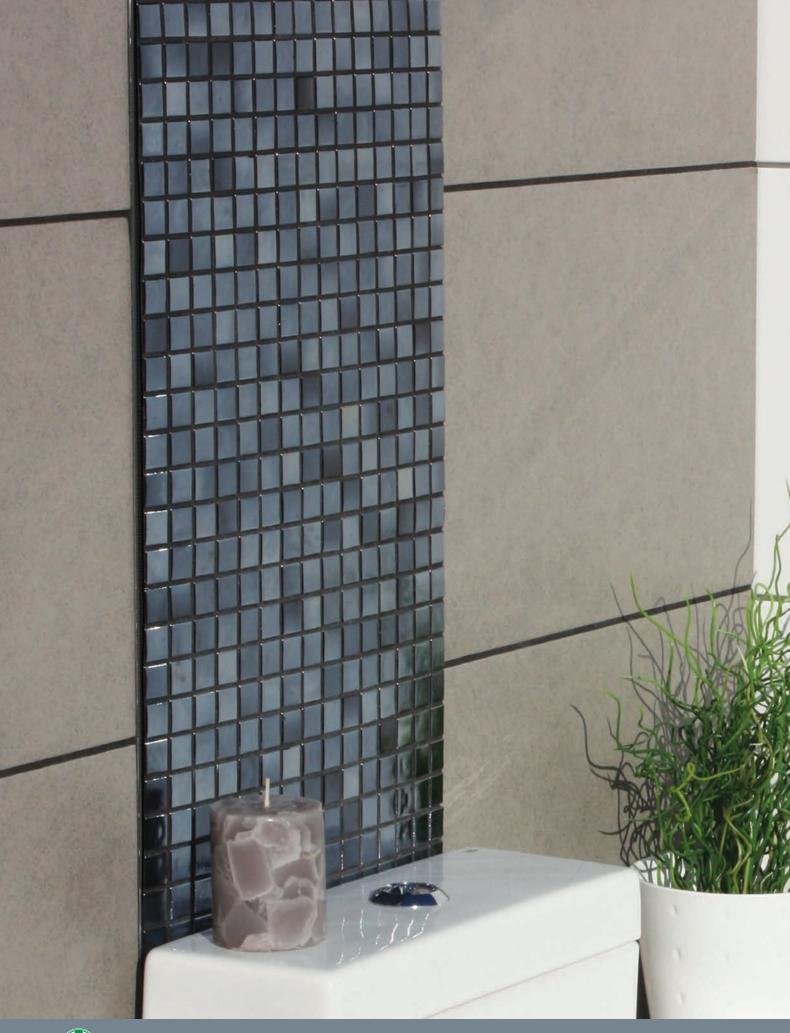

# LUSTRE PEARL

Glass Mosaics 20x20mm

# Lustre Pearl

KR-56 Pearl Marine

KR-65 Pearl Blue

KR-01 Pearl White

KR-78 Pearl Black

KR-79 Lustre Black

KR-53 Pearl Agua

KR-/9 Lustre Black - 20x20mm

# Lustre Pearl