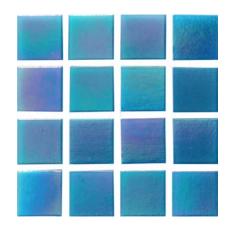

# Lustre Pearl

KR-56 Pearl Marine

KR-65 Pearl Blue

KR-01 Pearl White

KR-78 Pearl Black

KR-79 Lustre Black

KR-53 Pearl Agua

KR-/9 Lustre Black - 20x20mm