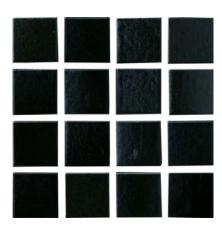

# Lustre Pearl

KR-56 Pearl Marine

KR-65 Pearl Blue

KR-01 Pearl White

KR-78 Pearl Black

KR-79 Lustre Black

KR-53 Pearl Agua

KR-/9 Lustre Black - 20x20mm