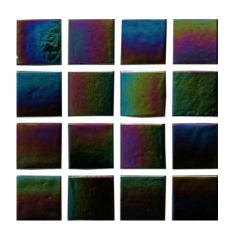

# Lustre Pearl

KR-56 Pearl Marine

KR-65 Pearl Blue

KR-01 Pearl White

KR-78 Pearl Black

KR-79 Lustre Black

KR-53 Pearl Agua

KR-/9 Lustre Black - 20x20mm