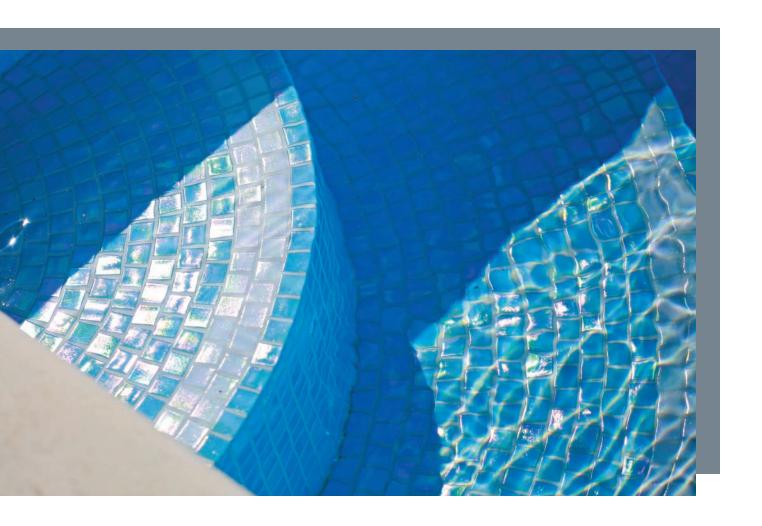

# LUSTRE PEARL

Glass Mosaics 20x20mm

# Lustre Pearl

KR-56 Pearl Marine

KR-65 Pearl Blue

KR-01 Pearl White

KR-78 Pearl Black

KR-79 Lustre Black

KR-53 Pearl Agua

KR-/9 Lustre Black - 20x20mm