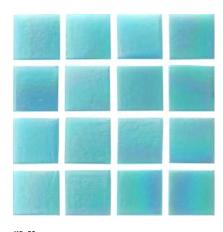

# Lustre Pearl

KR-56 Pearl Marine

KR-65 Pearl Blue

KR-01 Pearl White

KR-78 Pearl Black

KR-79 Lustre Black

KR-53 Pearl Agua

KR-/9 Lustre Black - 20x20mm