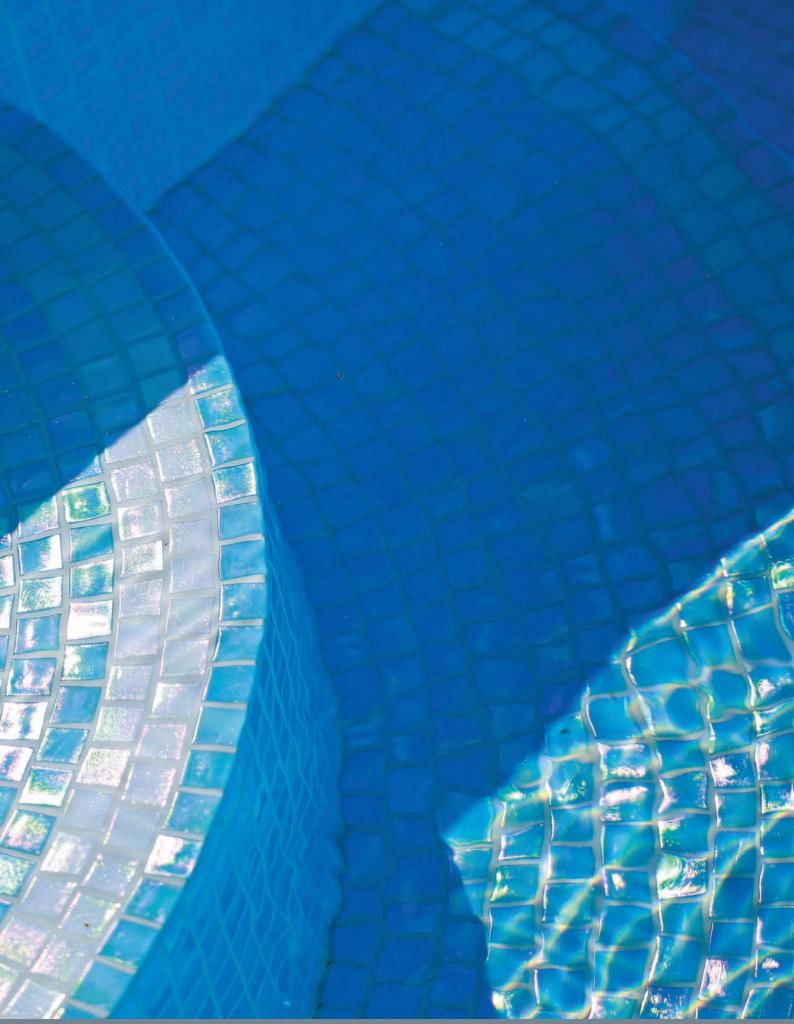

# LUSTRE PEARL

Glass Mosaics 20x20mm

# Lustre Pearl

KR-56 Pearl Marine

KR-65 Pearl Blue

KR-01 Pearl White

KR-78 Pearl Black

KR-79 Lustre Black

KR-53 Pearl Agua

KR-/9 Lustre Black - 20x20mm

# Lustre Pearl