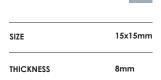

## SPECIFICATION

| Vitrified ✓ |          |          |  |  |  |  |  |  |  |  |
|-------------|----------|----------|--|--|--|--|--|--|--|--|
|             | Internal | External |  |  |  |  |  |  |  |  |
| Walls       | 1        | 1        |  |  |  |  |  |  |  |  |
| Floors      |          |          |  |  |  |  |  |  |  |  |

| 18 PCS — |  |  |  |  |  |  |  |  |  |
|----------|--|--|--|--|--|--|--|--|--|
|          |  |  |  |  |  |  |  |  |  |
|          |  |  |  |  |  |  |  |  |  |

Sheet size 29.5x29.5 cm Backing Mesh backing