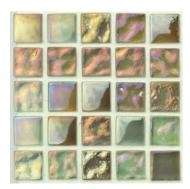

## LUSTROUS Glass Mosaic 15x15mm

MLG-1502 Black Mix

MLG-1505 Blue Mix

MLG-1504 Green Mix

MLG-1508 Ivory Mix

MLG-1501 White Mix

MLG-1506 Red Mix