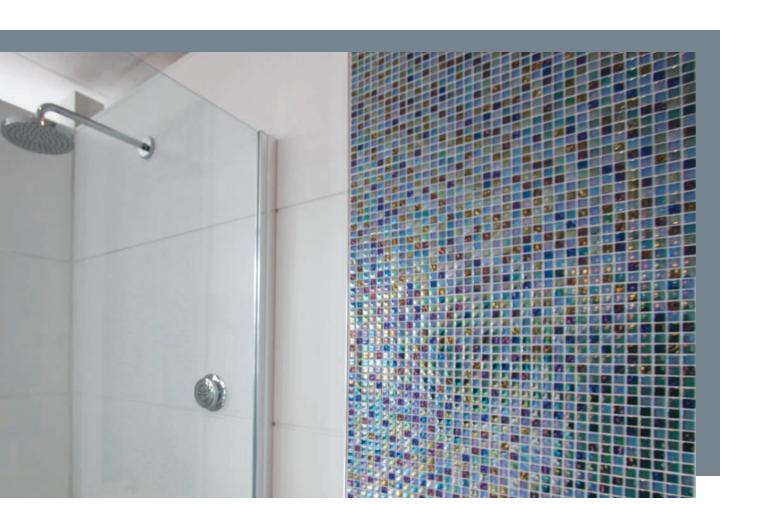

## LUSTROUS

Glass Mosaic 15x15mm



## CONTENTS

- 2 Colours
- 3 Specification



Glass Mosaic 15x15mm



MLG-1502 Black Mix - 15x15 mm

## LUSTROUS Glass Mosaic 15x15mm



MLG-1502 Black Mix



MLG-1505 Blue Mix



MLG-1504 Green Mix



MLG-1508 Ivory Mix



MLG-1501 White Mix



MLG-1506 Red Mix

# LUSTROUS Glass Mosaic 15x15mm

## SPECIFICATION

| Vitrified ✓ |          |          |  |  |  |  |  |  |  |  |
|-------------|----------|----------|--|--|--|--|--|--|--|--|
|             | Internal | External |  |  |  |  |  |  |  |  |
| Walls       | 1        | 1        |  |  |  |  |  |  |  |  |
| Floors      |          |          |  |  |  |  |  |  |  |  |



| 18 PCS — |  |  |  |  |  |  |  |  |  |
|----------|--|--|--|--|--|--|--|--|--|
|          |  |  |  |  |  |  |  |  |  |
|          |