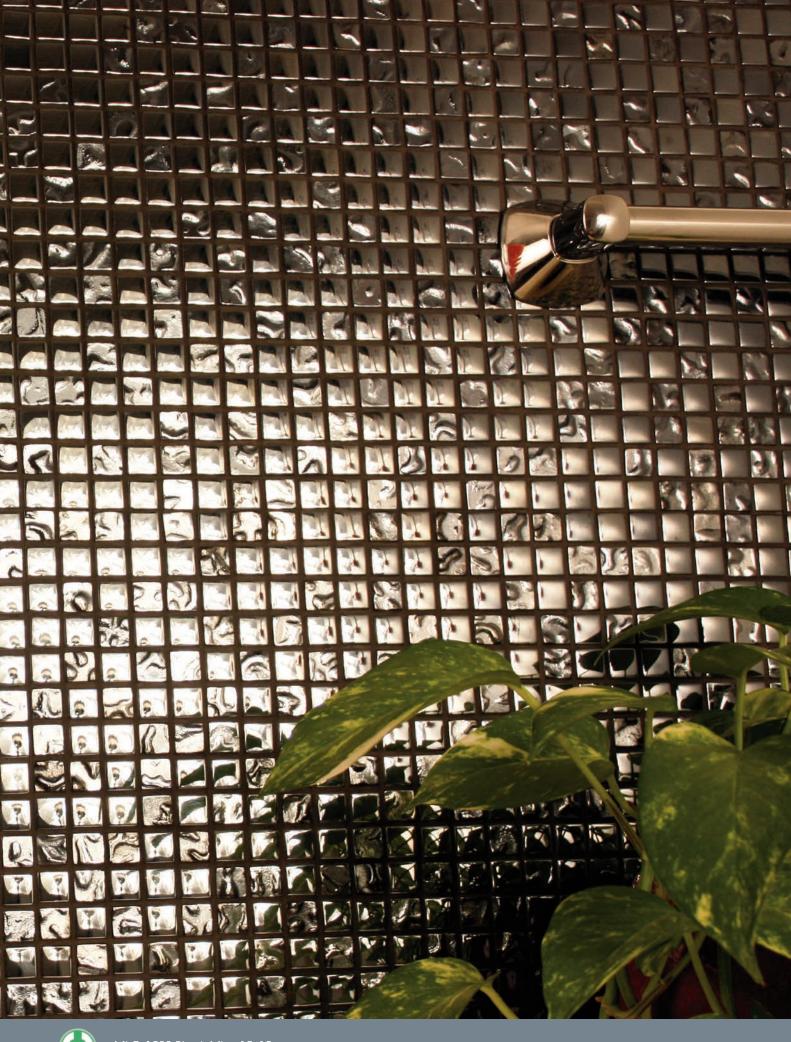

## LUSTROUS

Glass Mosaic 15x15mm



## CONTENTS

- 2 Colours
- 3 Specification



Glass Mosaic 15x15mm



MLG-1502 Black Mix - 15x15 mm

## LUSTROUS Glass Mosaic 15x15mm



MLG-1502 Black Mix



MLG-1505 Blue Mix



MLG-1504 Green Mix



MLG-1508 Ivory Mix



MLG-1501 White Mix



MLG-1506 Red Mix

# LUSTROUS Glass Mosaic 15x15mm

## SPECIFICATION

| Vitrified ✓ |          |          |  |  |  |  |  |  |  |  |
|-------------|----------|----------|--|--|--|--|--|--|--|--|
|             | Internal | External |  |  |  |  |  |  |  |  |
| Walls       | 1        | 1        |  |  |  |  |  |  |  |  |
| Floors      |          |          |  |  |  |  |  |  |  |  |



| 18 PCS — |  |  |  |  |  |  |  |  |  |
|----------|--|--|--|--|--|--|--|--|--|
|          |  |  |  |  |  |  |  |  |  |
|          |  |  |  |  |  |  |  |  |  |

Sheet size 29.5x29.5 cm Backing Mesh backing





### **Waxman Ceramics**

**He