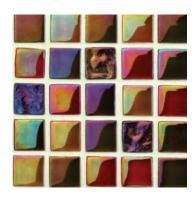

## LUSTROUS Glass Mosaic 15x15mm

MLG-1502 Black Mix

MLG-1505 Blue Mix

MLG-1504 Green Mix

MLG-1508 Ivory Mix

MLG-1501 White Mix

MLG-1506 Red Mix