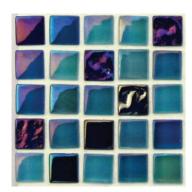

## LUSTROUS Glass Mosaic 15x15mm

MLG-1502 Black Mix

MLG-1505 Blue Mix

MLG-1504 Green Mix

MLG-1508 Ivory Mix

MLG-1501 White Mix

MLG-1506 Red Mix