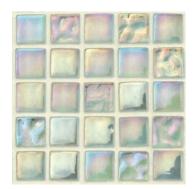

## LUSTROUS Glass Mosaic 15x15mm

MLG-1502 Black Mix

MLG-1505 Blue Mix

MLG-1504 Green Mix

MLG-1508 Ivory Mix

MLG-1501 White Mix

MLG-1506 Red Mix