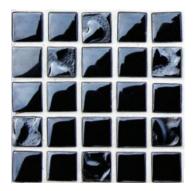

## LUSTROUS Glass Mosaic 15x15mm

MLG-1502 Black Mix

MLG-1505 Blue Mix

MLG-1504 Green Mix

MLG-1508 Ivory Mix

MLG-1501 White Mix

MLG-1506 Red Mix