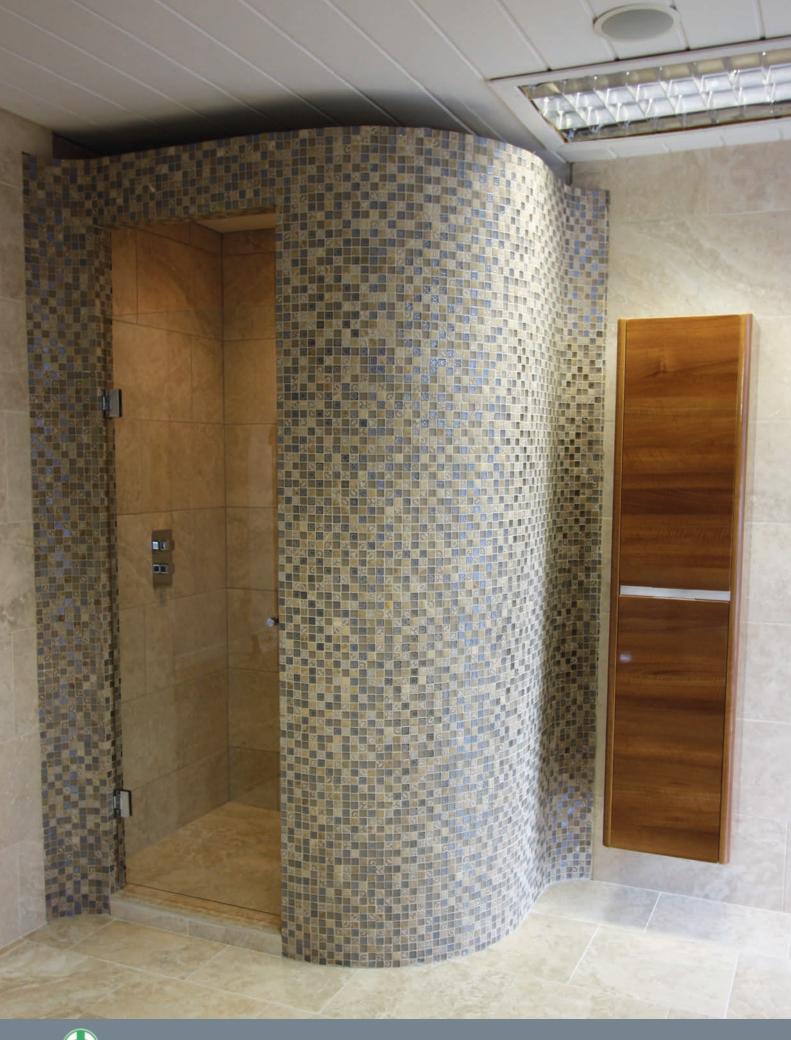

Glass, Natural Stone & Porcelain Mosaic Mix 25x25mm

- 2 Colours
- 3 Specification

Glass, Natural Stone & Porcelain Mosaic Mix 25x25mm

LUX-020 Sand

LUX-006 Linen

LUX-043 Dusk

LUX-009 Black

LUX-003 White

### Mosaic Mix

Glass

THICKNESS

Frosted Glass

Natural Stone

Porcelain

8mm

SIZE 25x25mm