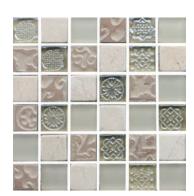

Glass, Natural Stone & Porcelain Mosaic Mix 25x25mm

- 2 Colours
- 3 Specification

Glass, Natural Stone & Porcelain Mosaic Mix 25x25mm

LUX-020 Sand

LUX-006 Linen

LUX-043 Dusk

LUX-009 Black

LUX-003 White