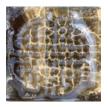

Glass, Natural Stone & Porcelain Mosaic Mix 25x25mm

- 2 Colours
- 3 Specification

Glass, Natural Stone & Porcelain Mosaic Mix 25x25mm

LUX-020 Sand

LUX-006 Linen

LUX-043 Dusk

LUX-009 Black

LUX-003 White

### Mosaic Mix

Glass

THICKNESS

Frosted Glass

Natural Stone

Porcelain

8mm

SIZE 25x25mm