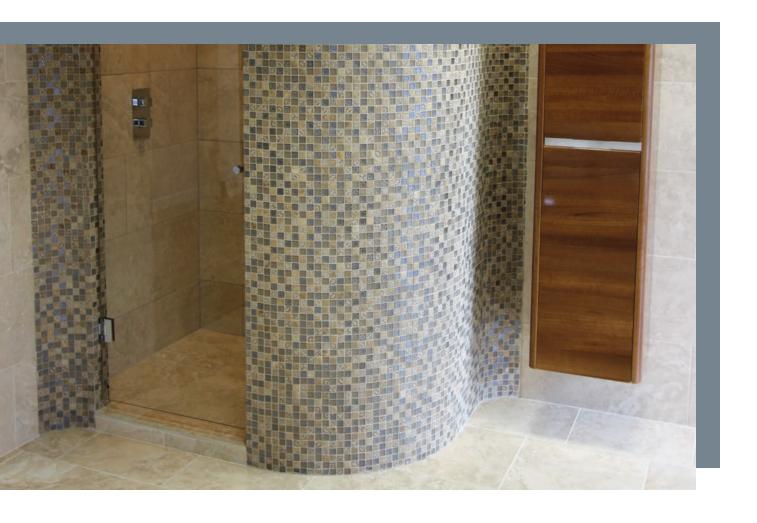

Glass, Natural Stone & Porcelain Mosaic Mix 25x25mm

- 2 Colours
- 3 Specification

Glass, Natural Stone & Porcelain Mosaic Mix 25x25mm

LUX-020 Sand

LUX-006 Linen

LUX-043 Dusk

LUX-009 Black

LUX-003 White

### Mosaic Mix

Glass

THICKNESS

Frosted Glass

Natural Stone

Porcelain

8mm

SIZE 25x25mm