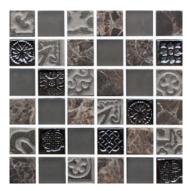

Glass, Natural Stone & Porcelain Mosaic Mix 25x25mm

- 2 Colours
- 3 Specification

Glass, Natural Stone & Porcelain Mosaic Mix 25x25mm

LUX-020 Sand

LUX-006 Linen

LUX-043 Dusk

LUX-009 Black

LUX-003 White