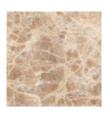

Glass, Natural Stone & Porcelain Mosaic Mix 25x25mm

- 2 Colours
- 3 Specification

Glass, Natural Stone & Porcelain Mosaic Mix 25x25mm

LUX-020 Sand

LUX-006 Linen

LUX-043 Dusk

LUX-009 Black

LUX-003 White