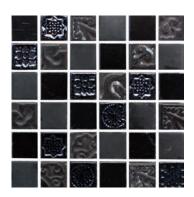

Glass, Natural Stone & Porcelain Mosaic Mix 25x25mm

- 2 Colours
- 3 Specification

Glass, Natural Stone & Porcelain Mosaic Mix 25x25mm

LUX-020 Sand

LUX-006 Linen

LUX-043 Dusk

LUX-009 Black

LUX-003 White