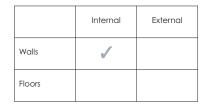

### Mosaic Mix

Glass

THICKNESS

Frosted Glass

Natural Stone

Porcelain

8mm

SIZE 25x25mm

| 12 PCS |  |  |    |       |  |  |  |
|--------|--|--|----|-------|--|--|--|
|        |  |  | 12 | PCS — |  |  |  |

Sheet size 30.6x30.6 cm Backing Mesh backing