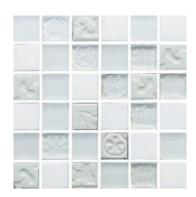

Glass, Natural Stone & Porcelain Mosaic Mix 25x25mm

- 2 Colours
- 3 Specification

Glass, Natural Stone & Porcelain Mosaic Mix 25x25mm

LUX-020 Sand

LUX-006 Linen

LUX-043 Dusk

LUX-009 Black

LUX-003 White