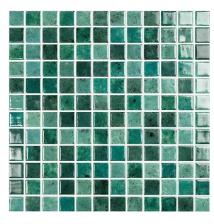

# **NATURE**

Glass Mosaics 25x25mm

Glass Mosaics 25x25mm Nature

5607 Sky

5606 Air Force

5604 Royal

5608 Bali

5704 Royal Matt