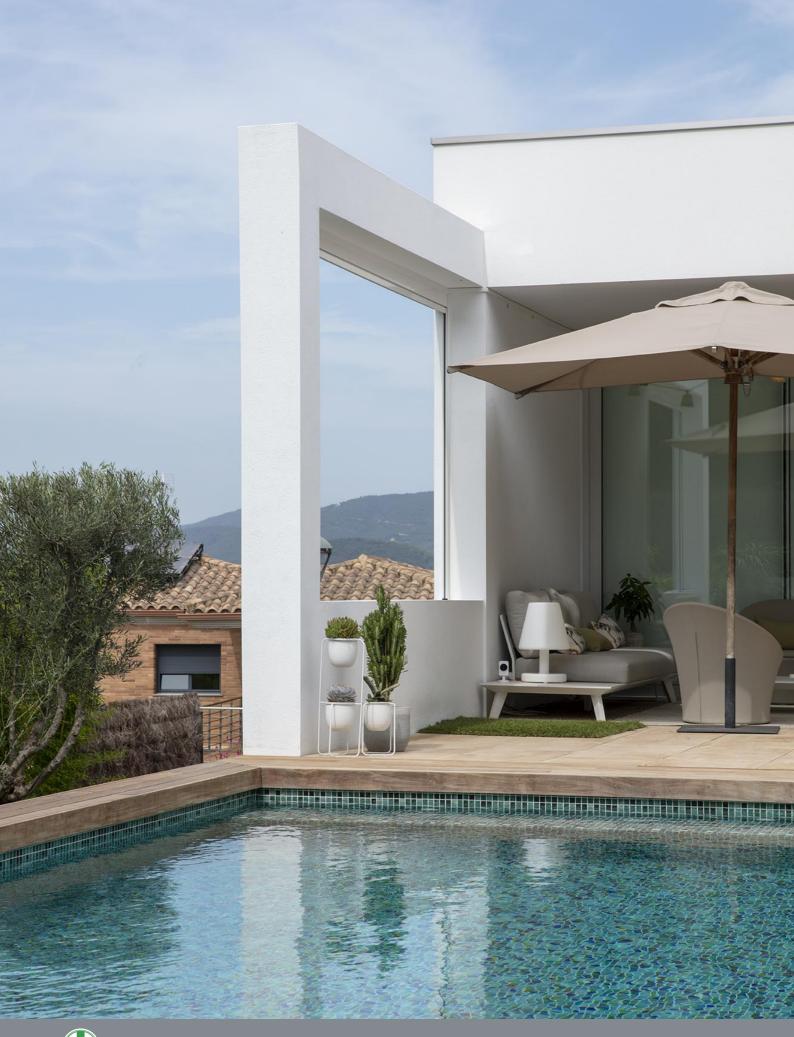

# **NATURE**

Glass Mosaics 25x25mm

Glass Mosaics 25x25mm Nature

5607 Sky

5606 Air Force

5604 Royal

5608 Bali

5704 Royal Matt