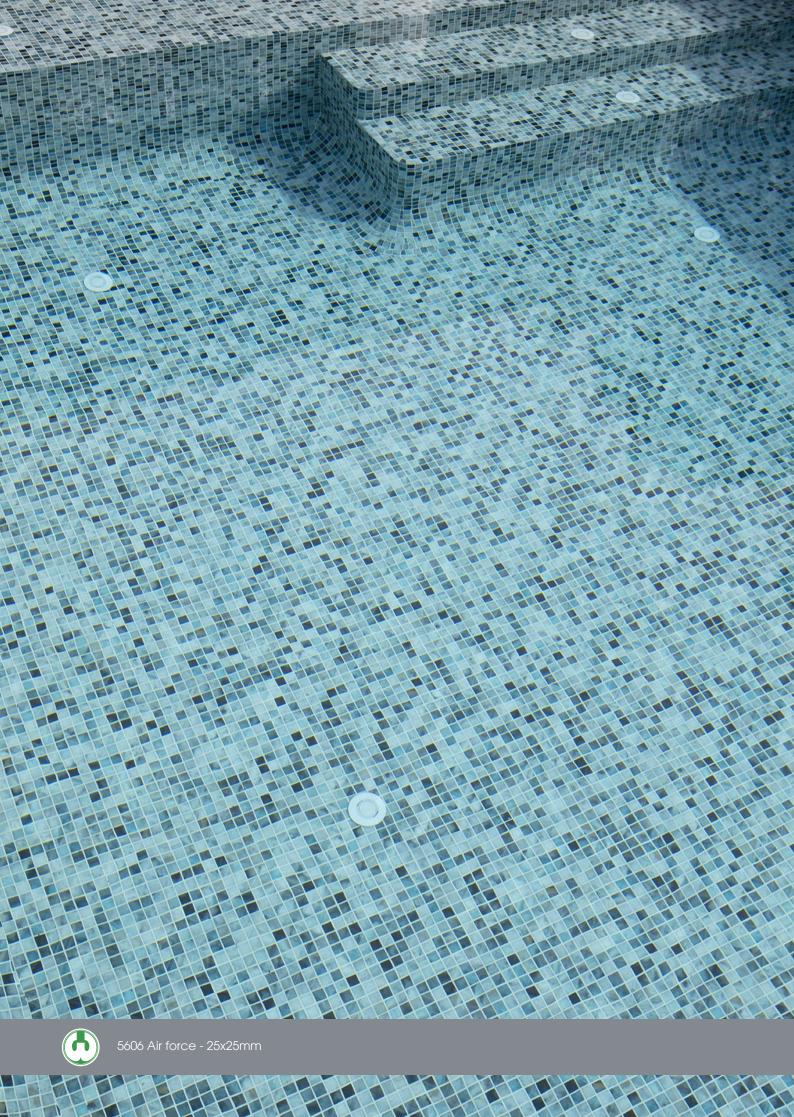

# **NATURE**

Glass Mosaics 25x25mm

Glass Mosaics 25x25mm Nature

5607 Sky

5606 Air Force

5604 Royal

5608 Bali

5704 Royal Matt