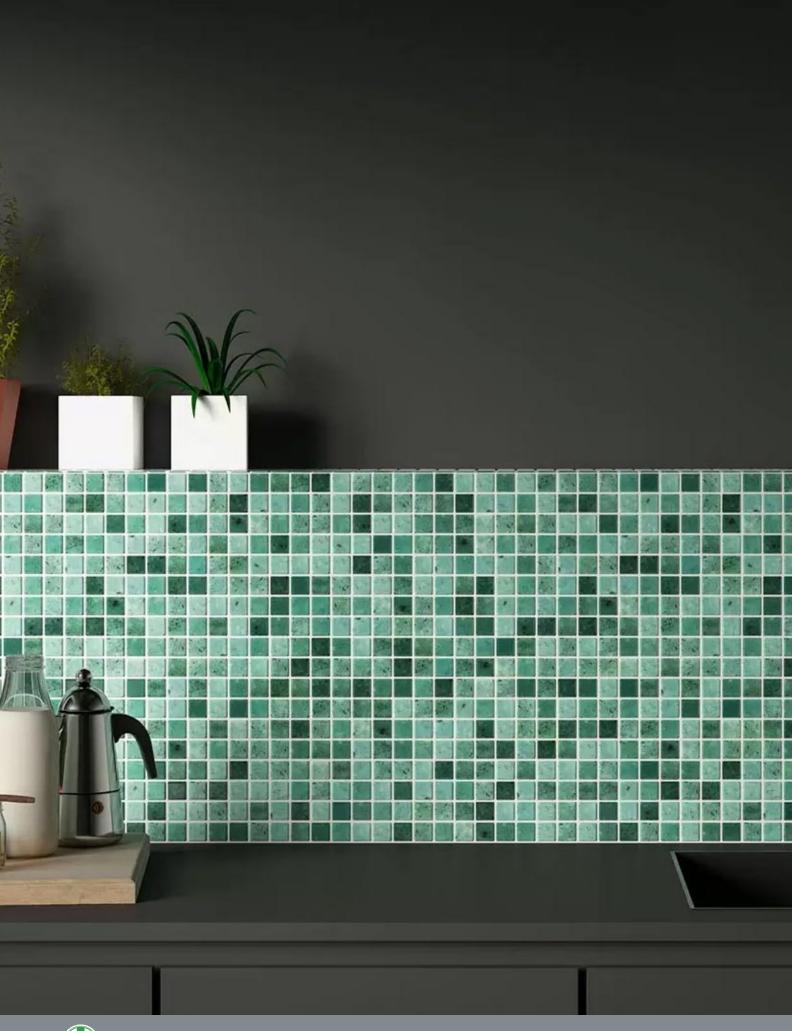

# **NATURE**

Glass Mosaics 25x25mm

Glass Mosaics 25x25mm Nature

5607 Sky

5606 Air Force

5604 Royal

5608 Bali

5704 Royal Matt

5708 Bali Matt

5/08 Bali Matt - 25x25mm

Glass Mosaics 25x25mm Nature

Sheet size 31.7x31.7cm
Backing Polyurethane dot backing