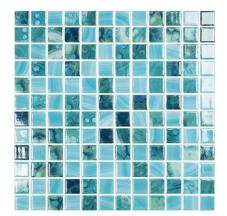

# **NATURE**

Glass Mosaics 25x25mm

Glass Mosaics 25x25mm Nature

5607 Sky

5606 Air Force

5604 Royal

5608 Bali

5704 Royal Matt