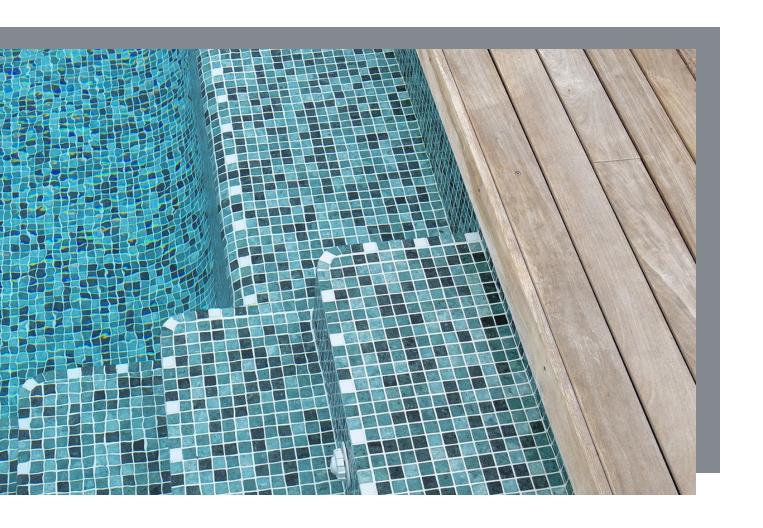

# **NATURE**

Glass Mosaics 25x25mm

Glass Mosaics 25x25mm Nature

5607 Sky

5606 Air Force

5604 Royal

5608 Bali

5704 Royal Matt

5708 Bali Matt

5/08 Bali Matt - 25x25mm

Glass Mosaics 25x25mm Nature