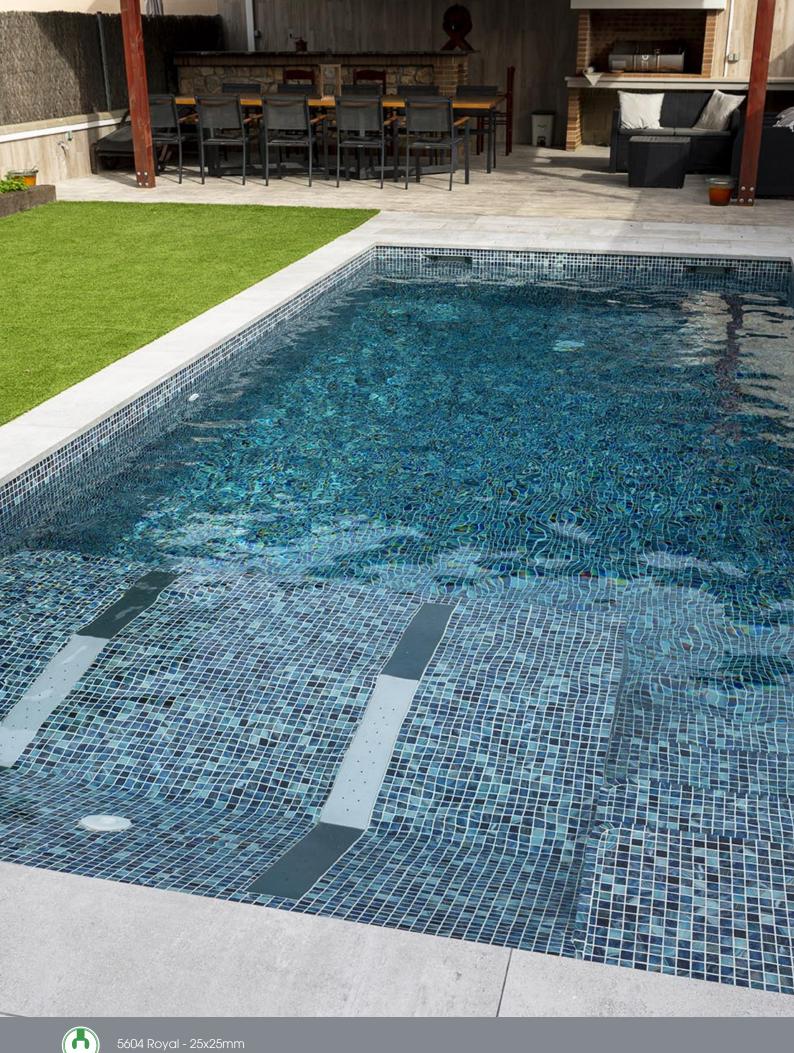

# **NATURE**

Glass Mosaics 25x25mm

Glass Mosaics 25x25mm Nature

5607 Sky

5606 Air Force

5604 Royal

5608 Bali

5704 Royal Matt