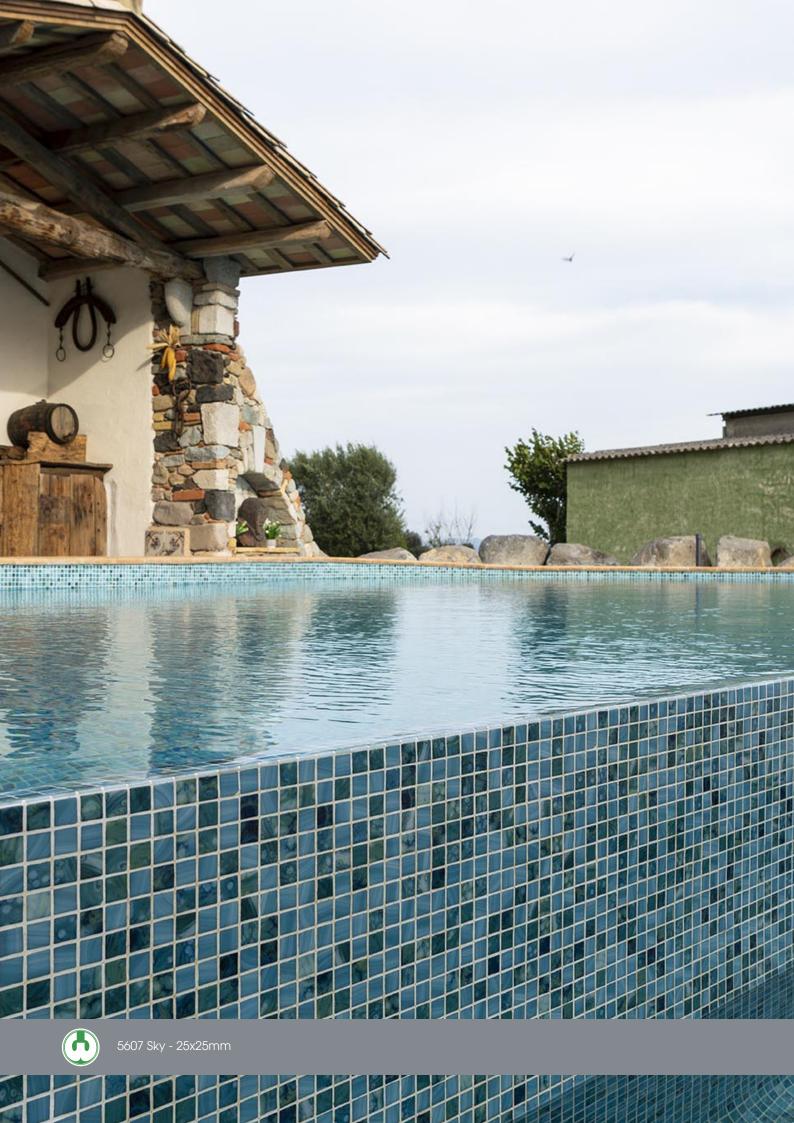

# **NATURE**

Glass Mosaics 25x25mm

Glass Mosaics 25x25mm Nature

5607 Sky

5606 Air Force

5604 Royal

5608 Bali

5704 Royal Matt