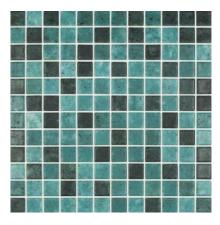

# **NATURE**

Glass Mosaics 25x25mm

Glass Mosaics 25x25mm Nature

5607 Sky

5606 Air Force

5604 Royal

5608 Bali

5704 Royal Matt