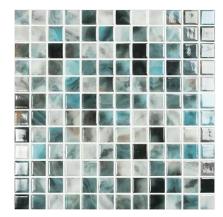

# **NATURE**

Glass Mosaics 25x25mm

Glass Mosaics 25x25mm Nature

5607 Sky

5606 Air Force

5604 Royal

5608 Bali

5704 Royal Matt