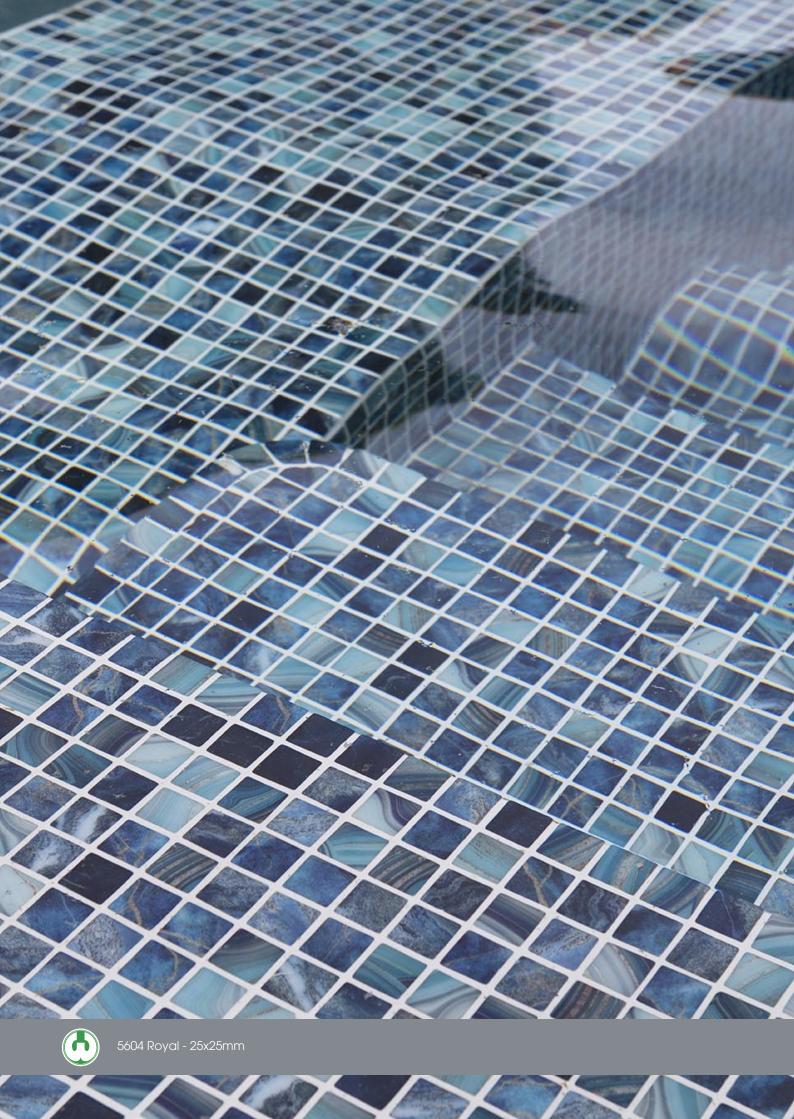

# **NATURE**

Glass Mosaics 25x25mm

Glass Mosaics 25x25mm Nature

5607 Sky

5606 Air Force

5604 Royal

5608 Bali

5704 Royal Matt