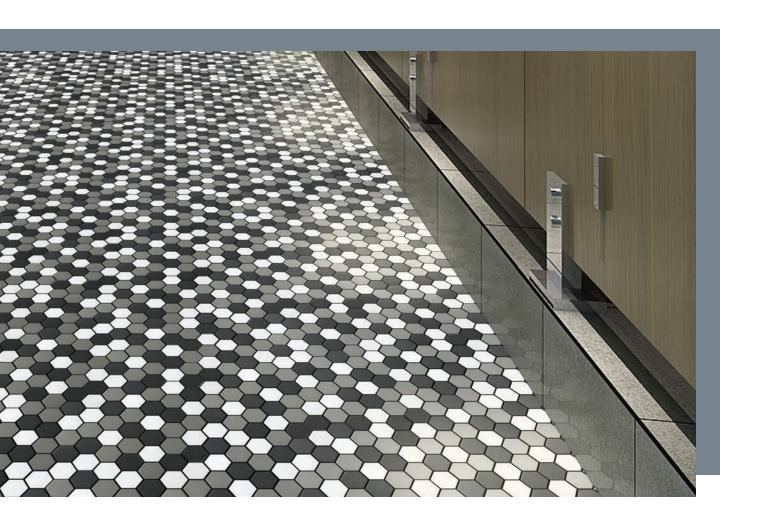

# PANELO

Glazed Porcelain Mosaic 50mm Hex

Panelo

| Vitrified |          |          |
|-----------|----------|----------|
|           | Internal | External |
| Walls     | 1        | 1        |
| Floors    | 1        |          |