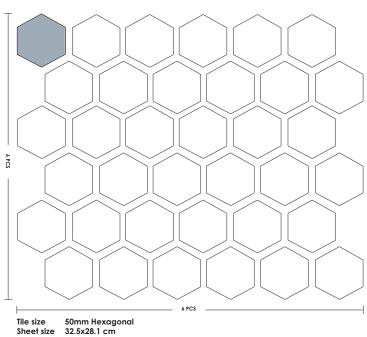

# PANELO

Glazed Porcelain Mosaic 50mm Hex

Panelo

| Vitrified |          |          |
|-----------|----------|----------|
|           | Internal | External |
| Walls     | 1        | 1        |
| Floors    | 1        |          |