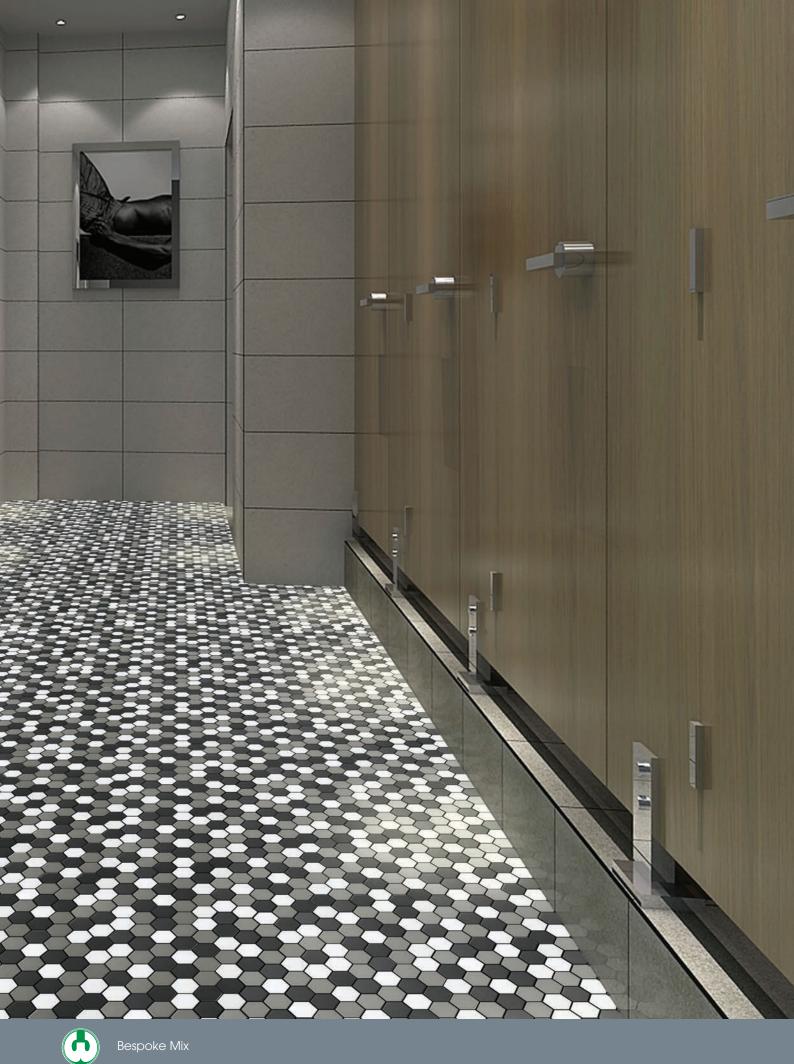

# PANELO

Glazed Porcelain Mosaic 50mm Hex

Panelo

| Vitrified |          |          |
|-----------|----------|----------|
|           | Internal | External |
| Walls     | 1        | 1        |
| Floors    | 1        |          |