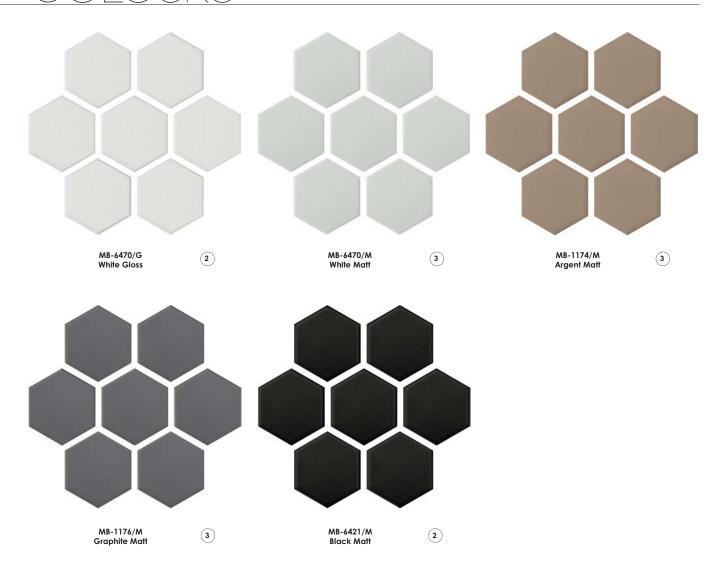

# PANELO

Glazed Porcelain Mosaic 50mm Hex

Panelo

| Vitrified |          |          |
|-----------|----------|----------|
|           | Internal | External |
| Walls     | 1        | 1        |
| Floors    | 1        |          |