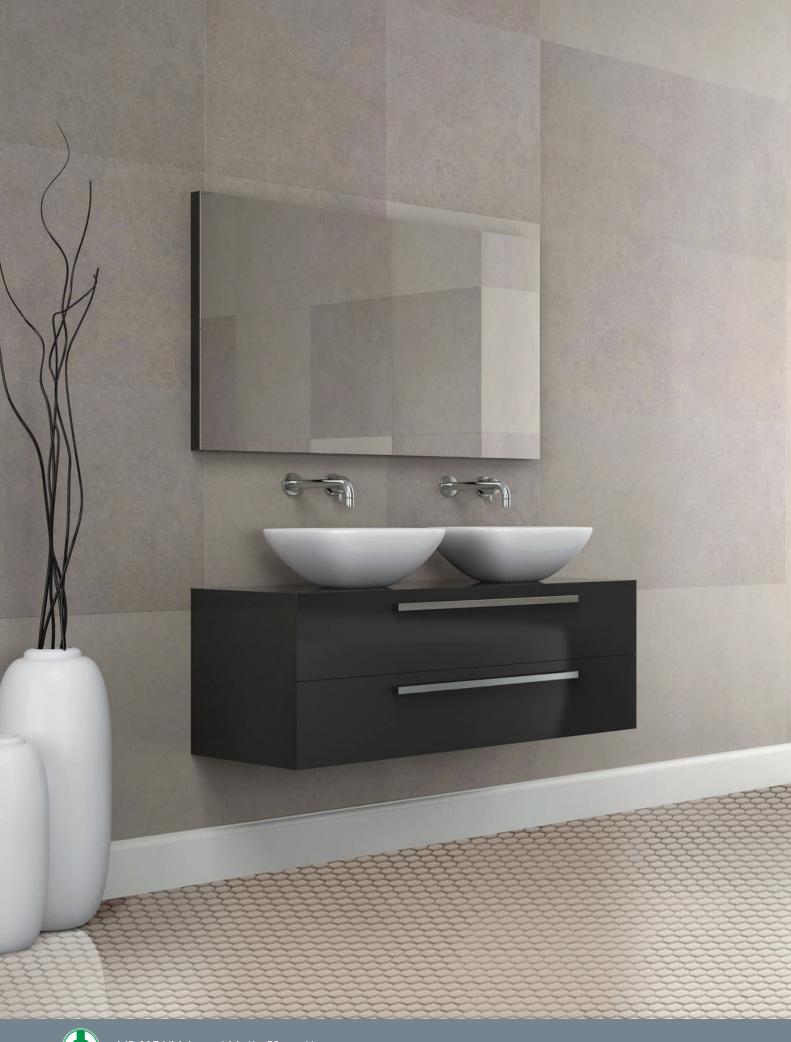

# PANELO

Glazed Porcelain Mosaic 50mm Hex

Panelo

| Vitrified |          |          |
|-----------|----------|----------|
|           | Internal | External |
| Walls     | 1        | 1        |
| Floors    | 1        |          |