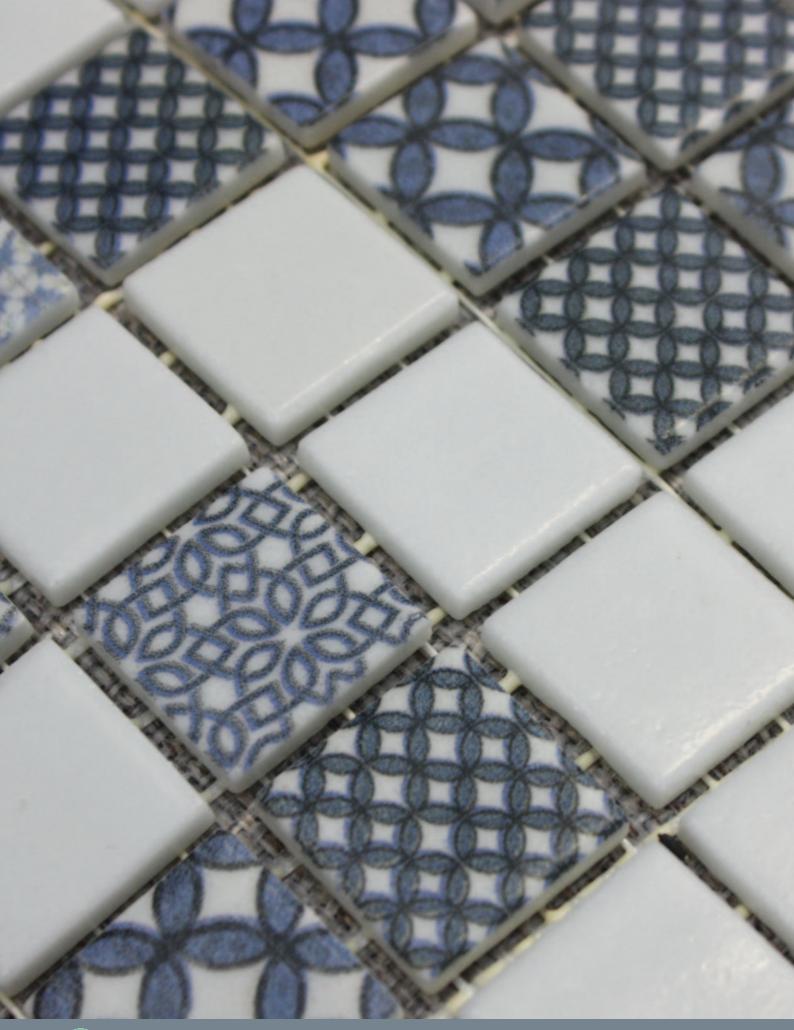

# PRINT

Glass Mosaic 25x25mm



Glass Mosaic 25x25mm

## Print

1





Baltimore Mix





### Print



| Vitrified 🗸 |          |          |  |  |  |  |  |  |
|-------------|----------|----------|--|--|--|--|--|--|
|             | Internal | External |  |  |  |  |  |  |
| Walls       | 1        | 1        |  |  |  |  |  |  |
| Floors      | X        | X        |  |  |  |  |  |  |



| 12 PCS  |        |  |  |  |  |  |  |  |  |  |  |  |
|---------|--------|--|--|--|--|--|--|--|--|--|--|--|
|         |        |  |  |  |  |  |  |  |  |  |  |  |
|         |        |  |  |  |  |  |  |  |  |  |  |  |
|         |        |  |  |  |  |  |  |  |  |  |  |  |
|         |        |  |  |  |  |  |  |  |  |  |  |  |
|         |        |  |  |  |  |  |  |  |  |  |  |  |
|         |        |  |  |  |  |  |  |  |  |  |  |  |
| $\perp$ | 12 PCS |  |  |  |  |  |  |  |  |  |  |  |



#### Waxman