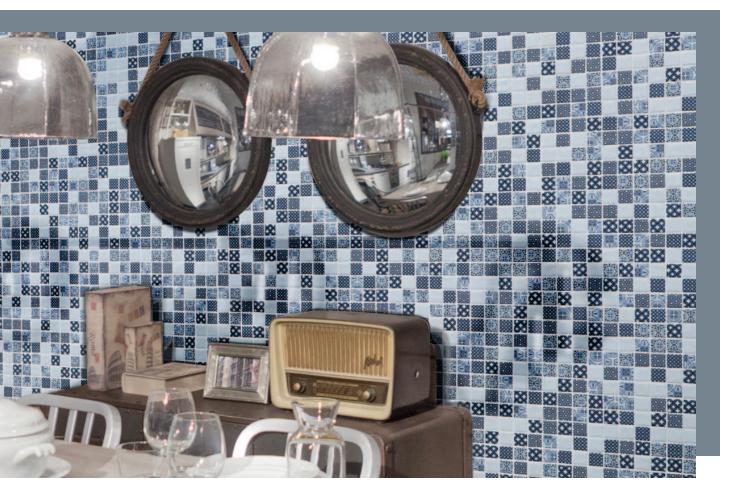

# PRINT

Glass Mosaic 25x25mm



Glass Mosaic 25x25mm

## Print

1





Baltimore Mix





### Print



| Vitrified 🗸 |          |          |  |  |  |  |  |  |
|-------------|----------|----------|--|--|--|--|--|--|
|             | Internal | External |  |  |  |  |  |  |
| Walls       | 1        | 1        |  |  |  |  |  |  |
| Floors      | X        | X        |  |  |  |  |  |  |



| 12 PCS  |        |  |  |  |  |  |  |  |  |  |  |  |
|---------|--------|--|--|--|--|--|--|--|--|--|--|--|
|         |        |  |  |  |  |  |  |  |  |  |  |  |
|         |        |  |  |  |  |  |  |  |  |  |  |  |
|         |        |  |  |  |  |  |  |  |  |  |  |  |
|         |        |  |  |  |  |  |  |  |  |  |  |  |
|         |        |  |  |  |  |  |  |  |  |  |  |  |
|         |        |  |  |  |  |