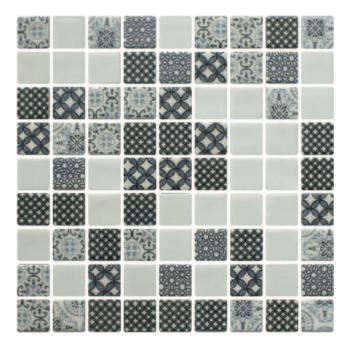

# PRINT

Glass Mosaic 25x25mm



Glass Mosaic 25x25mm

## Print

1





Baltimore Mix





### Print



| Vitrified 🗸 |          |          |  |  |  |  |  |  |
|-------------|----------|----------|--|--|--|--|--|--|
|             | Internal | External |  |  |  |  |  |  |
| Walls       | 1        | 1        |  |  |  |  |  |  |
| Floors      | X        | X        |  |  |  |  |  |  |



| 12 PCS  |        |  |  |  |  |  |  |  |  |  |  |  |
|---------|--------|--|--|--|--|--|--|--|--|--|--|--|
|         |        |  |  |  |  |  |  |  |  |  |  |  |
|         |        |  |  |  |  |  |  |  |  |  |  |  |
|         |        |  |  |  |  |  |  |  |  |  |  |  |
|         |        |  |  |  |  |  |  |  |  |  |  |  |
|         |        |  |  |  |  |  |  |  |  |  |  |  |
|         |        |  |  |  |  |  |  |  |  |  |  |  |
| $\perp$ | 12 PCS |  |  |  |  |  |  |  |  |  |  |