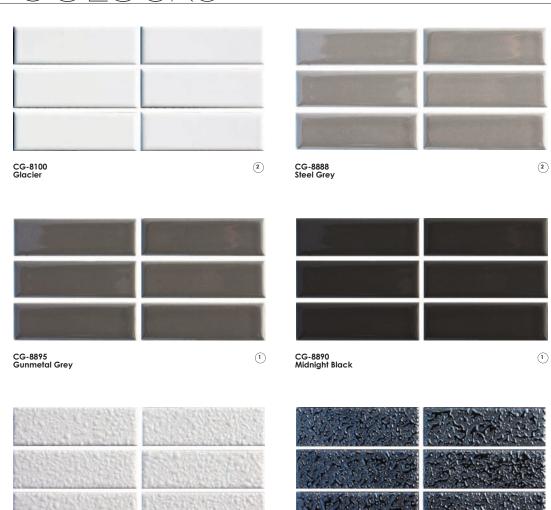

# **SMART**

Glazed Ceramic Mosaic 23x73mm

- 2 Colours
- 4 Specification
- 5 Technical Features

Glazed Ceramic Mosaic 23x73mm

CG-8100 Glacier - CG-8100 Steel Grey - CG-8895 Gunmetal Grey - 23x73mm

CX-8002 CX-8004
Dewdrop White Dewdrop Black