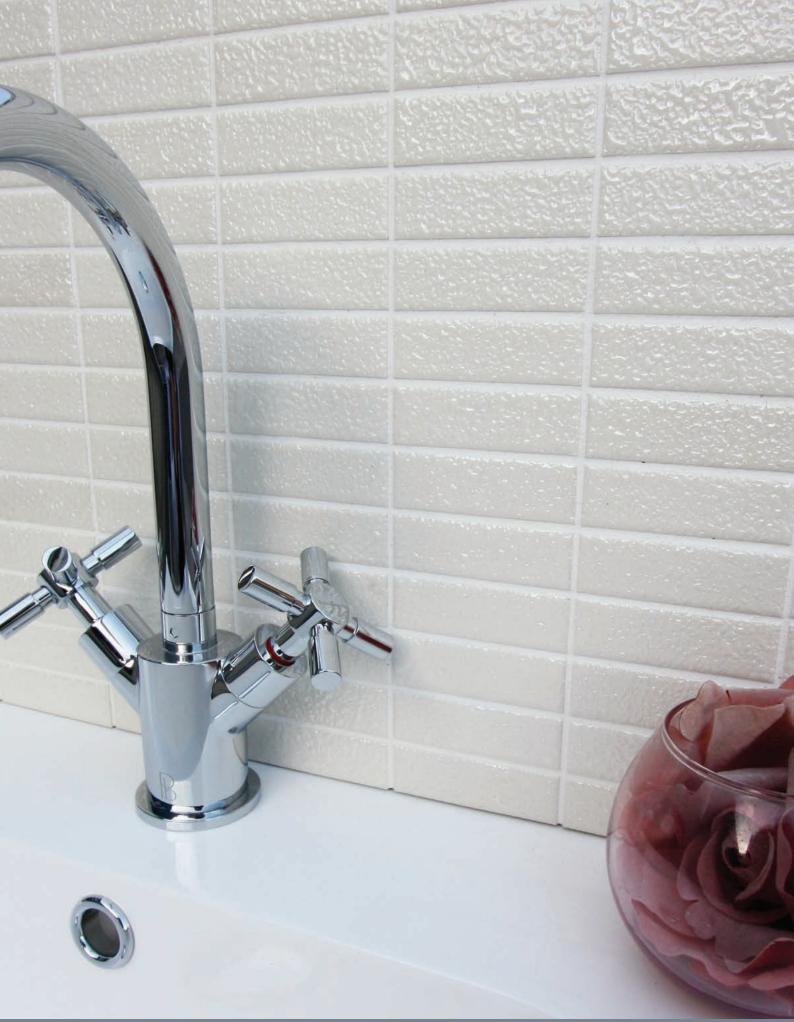

# **SMART**

Glazed Ceramic Mosaic 23x73mm

- 2 Colours
- 4 Specification
- 5 Technical Features

Glazed Ceramic Mosaic 23x73mm

CG-8100 Glacier - CG-8100 Steel Grey - CG-8895 Gunmetal Grey - 23x73mm

CX-8002 CX-8004
Dewdrop White Dewdrop Black