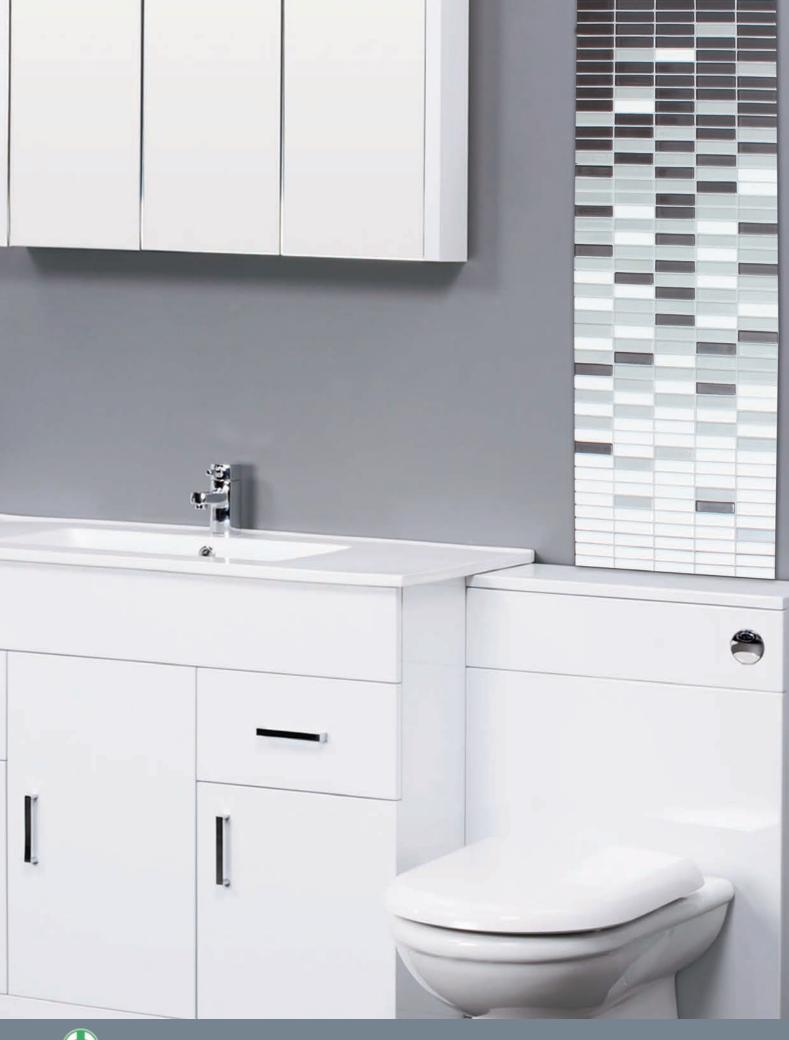

# **SMART**

Glazed Ceramic Mosaic 23x73mm

- 2 Colours
- 4 Specification
- 5 Technical Features

Glazed Ceramic Mosaic 23x73mm

CG-8100 Glacier - CG-8100 Steel Grey - CG-8895 Gunmetal Grey - 23x73mm

CX-8002 CX-8004
Dewdrop White Dewdrop Black