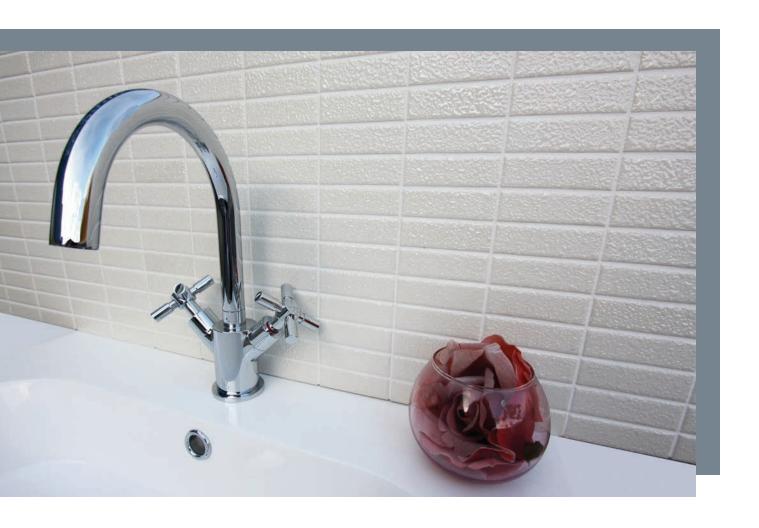

# **SMART**

Glazed Ceramic Mosaic 23x73mm

- 2 Colours
- 4 Specification
- 5 Technical Features

Glazed Ceramic Mosaic 23x73mm

CG-8100 Glacier - CG-8100 Steel Grey - CG-8895 Gunmetal Grey - 23x73mm

CX-8002 CX-8004
Dewdrop White Dewdrop Black