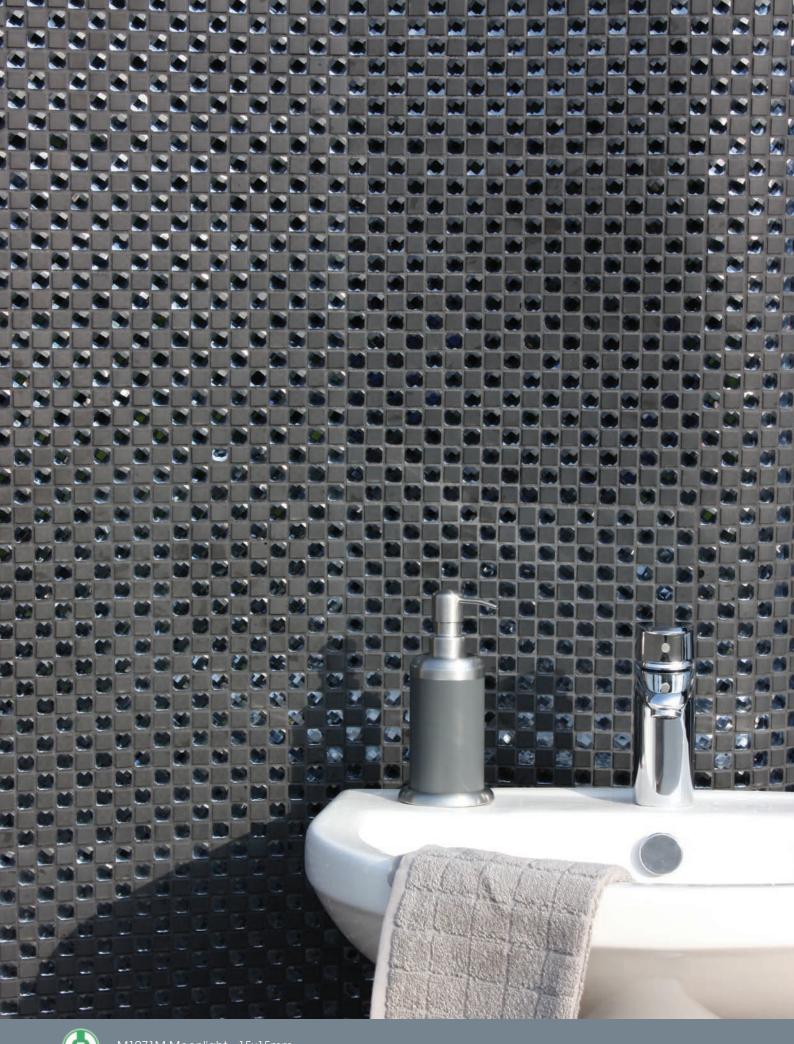

## CONTENTS

- 2 Colours
- 4 Specification

Glass Mosaic 15x15mm

M1071M Moonlight - 15x15mm

# SPECTRUM Glass Mosaic 15x15mm

M1076M Starlight

M1071M Moonlight

M1071M Moonlight - 15x15mm