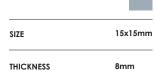

### SPECTETCATTON

|  |         | Vitrified | Wall     |          | Floor    |          |
|--|---------|-----------|----------|----------|----------|----------|
|  |         |           | Internal | External | Internal | External |
|  | 15x15mm | 1         | 1        | 1        |          |          |

Plain Finish

Structured Finish

Sheet size 31.6x31.6cm Backing Mesh backing