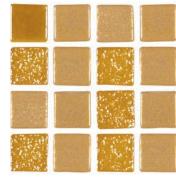

# SUNDANCE

Glass Mosaic 25x25mm





- 2 Colours
- 4 Specification

# SUNDANCE

Glass Mosaic 25x25mm

The information contained within this document is, to the best of our knowledge, accurate at the time of production. We reserve the right to modify this document at any time.

Whilst every attempt has been made to accurately reproduce colours and textures, images used within this document are only intended as a guide. Please refer to actual product samples before specifying or ordering.





### SUNDANCE **Glass Mosaic**

25x25mm







Blanco



Rosa



Oro

Beige



Plata

Key

\* Not suitable for submersion





### SUNDANCE Glass Mosaic

Glass Mosaid 25x25mm

External

1

Vitrified  $\checkmark$ 

Walls

Floors

\*

Internal

1

Indicates colours that are not suitable for submersion

## SPECIFICATION





Plain Finish

Structured Finish

| SIZE      | 25x25mm |
|-----------|---------|
| THICKNESS | 5mm     |



Sheet size 31.6x31.6 cm Backing Mesh backing

**12 PCS** 



### Waxman Ceramics

Head Office

01422 311331

Grove Mills Elland West Yorkshire HX5 9DZ England

Email info@waxmanceramics.co.uk Web www.waxmanceramics.co.uk

Waxman Ceramics Ltd - Part of the Waxman Group