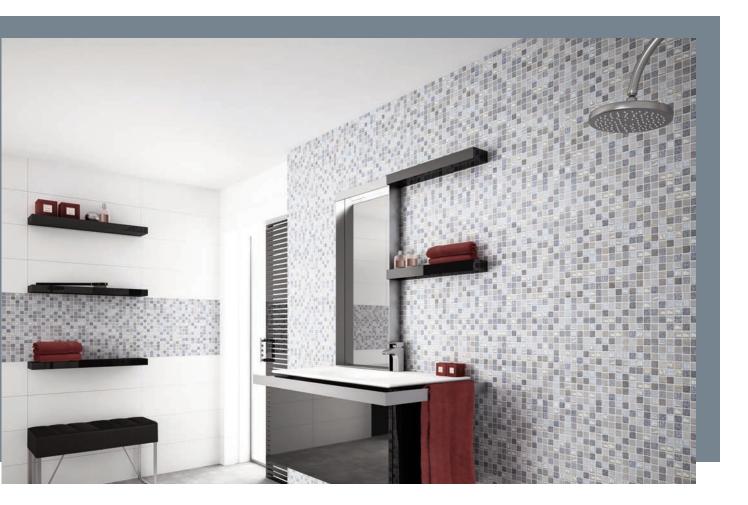

# SUNDANCE

Glass Mosaic 25x25mm

- 2 Colours
- 4 Specification

# SUNDANCE

Glass Mosaic 25x25mm

The information contained within this document is, to the best of our knowledge, accurate at the time of production. We reserve the right to modify this document at any time.