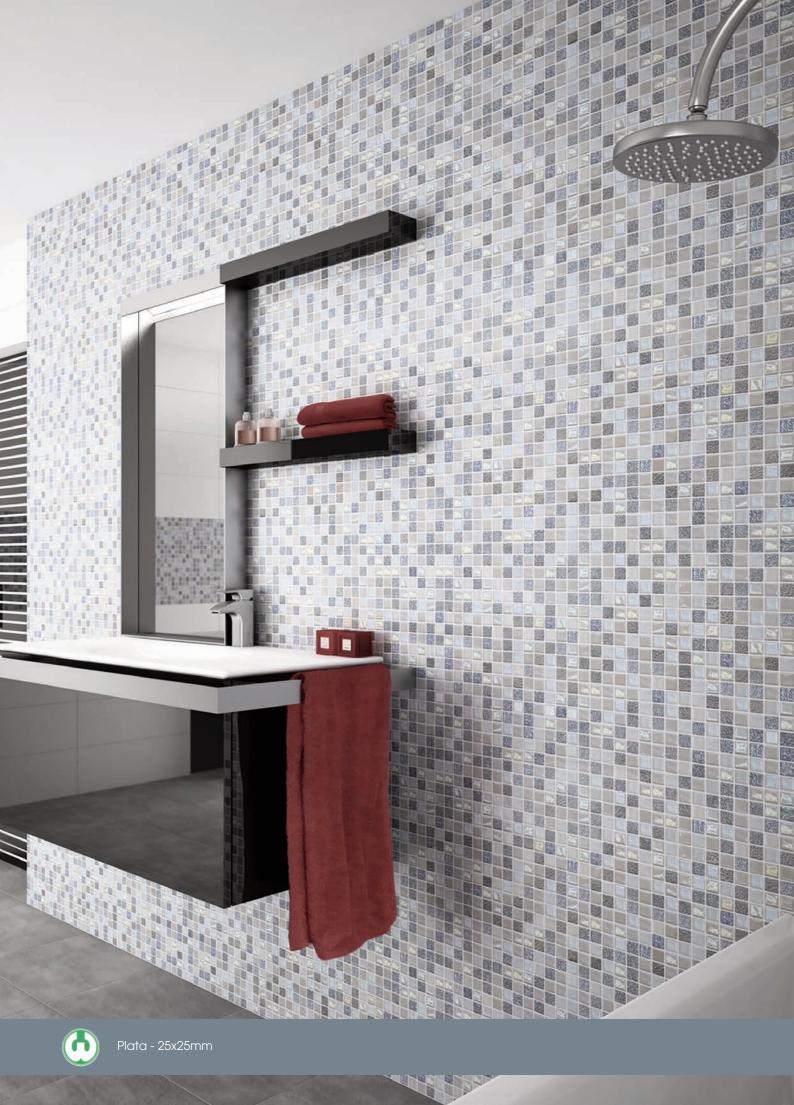

ate at the time of production. We reserve the right to modify this document at any time.

Whilst every attempt has been made to accurately reproduce colours and textures, images used within this document are only intended as a guide. Please refer to actual product samples before specifying or ordering.





### SUNDANCE **Glass Mosaic**

25x25mm







Blanco



Rosa



Oro

Beige



Plata

Key

\* Not suitable for submersion





### SUNDANCE Glass Mosaic

Glass Mosaid 25x25mm

External

1

Vitrified  $\checkmark$ 

Walls

Floors

\*

Internal

1

Indicates colours that are not suitable for submersion

## SPECIFICATION





Plain Finish

Structured Finish

| SIZE      | 25x25mm |
|-----------|---------|
| THICKNESS | 5mm     |



Sheet size 31.6x31.6 cm Backing Mesh backing

**12 PCS** 



### Waxman Ceramics

Head Office

01422 311331

Grove Mills Elland West Yorkshire HX5 9DZ England

Email info@waxmanceramics.co.uk Web www.waxmanceramics.co.uk

Waxman Ceramics Ltd - Part of the Waxman Group