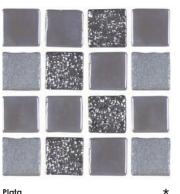

### SUNDANCE **Glass Mosaic**

25x25mm

Blanco

Rosa

Oro

Beige

Plata

Key

\* Not suitable for submersion

Internal

1

Indicates colours that are not suitable for submersion