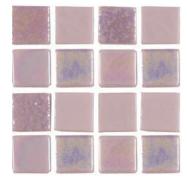

# SUNDANCE

Glass Mosaic 25x25mm





- 2 Colours
- 4 Specification

# SUNDANCE

Glass Mosaic 25x25mm

The information contained within this document is, to the best of our knowledge, accurate at the time of production. We reserve the right to modify this document at any time.

Whilst every attempt has been made to accurately reproduce colours and textures, images used within this document are only intended as a guide. Please refer to actual product samples before specifying or ordering.





### SUNDANCE **Glass Mosaic**

25x25mm







Blanco



Rosa



Oro

Beige



Plata

Key

\* Not suitable for submersion





### SUNDANCE Glass Mosaic

Glass Mosaid 25x25mm

External

1

Vitrified  $\checkmark$ 

Walls

Floors

\*

Internal

1

Indicates colours that are not suitable for submersion

## SPECIFICATION





Plain Finish

Structured Finish

| SIZE      | 25x25mm |
|-----------|---------|
| THICKNESS | 5mm     |



Sheet size 31.6x31.6 cm Backing Mesh backing

**12 PCS** 



### Waxman Ceramics

Head Office

01422 311331

Grove Mills Elland West Yorkshire HX5 9DZ England

Email info@waxmanceramics.co.uk Web www.waxmanceramics.co.uk

Waxman Ceramics Ltd - Part of the Waxman Group