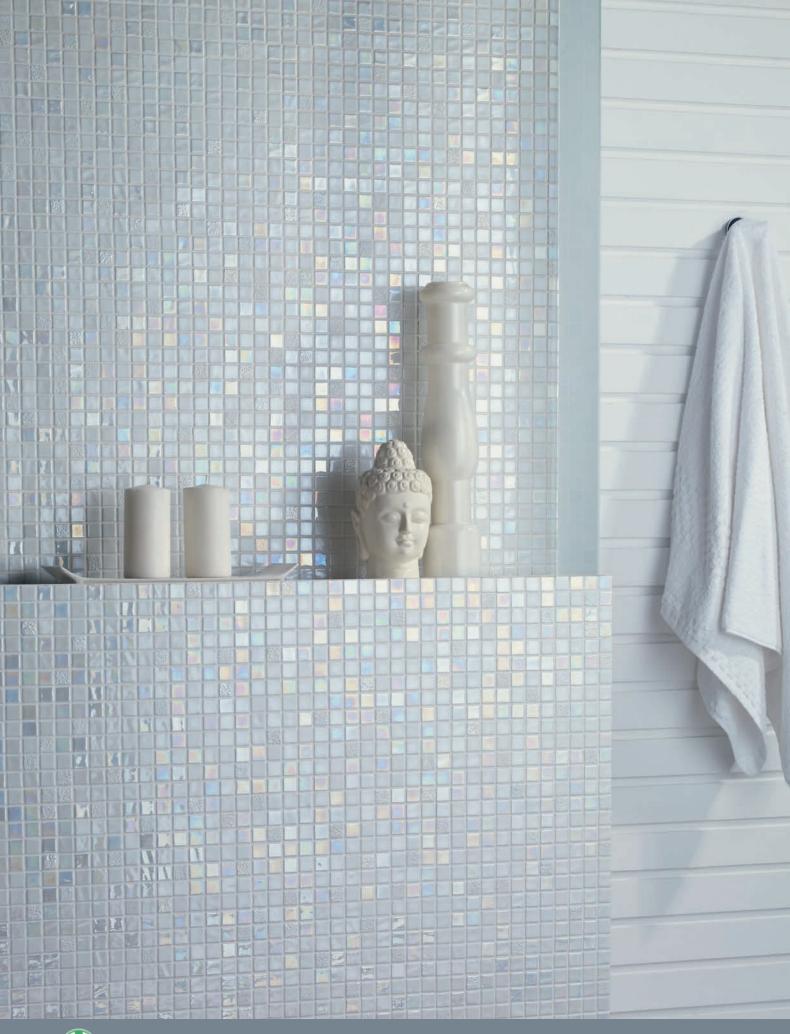

### SUNDANCE **Glass Mosaic**

25x25mm

Blanco

Rosa

Oro

Beige

Plata

Key

### SUNDANCE Glass Mosaic

Glass Mosaid 25x25mm

External

1

Vitrified  $\checkmark$ 

Walls

Floors

\*

Internal

1

Indicates colours that are not suitable for submersion