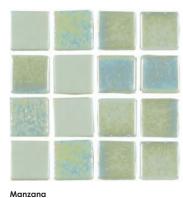

# SUNDANCE

Glass Mosaic 25x25mm





- 2 Colours
- 4 Specification

# SUNDANCE

Glass Mosaic 25x25mm

The information contained within this document is, to the best of our knowledge, accurate at the time of production. We reserve the right to modify this document at any time.

Whilst every attempt has been made to accurately reproduce colours and textures, images used within this document are only intended as a guide. Please refer to actual product samples before specifying or ordering.





### SUNDANCE **Glass Mosaic**

25x25mm







Blanco



Rosa



Oro

Beige



Plata

Key

\* Not suitable for submersion





### SUNDANCE Glass Mosaic

Glass Mosaid 25x25mm

External

1

Vitrified  $\checkmark$ 

Walls

Floors

\*

Internal

1

Indicates colours that are not suitable for submersion

## SPECIFICATION





Plain Finish

Structured Finish

| SIZE      | 25x25mm |
|-----------|---------|
| THICKNESS | 5mm     |



Sheet size 31.6x31.6 cm Backing Mesh backing

**12 PCS** 



### Waxman Ceramics

Head Office

01422 311331

Grove Mills Elland West Yorkshire HX5 9DZ England

Email info@waxmanceramics.co.uk Web www.waxmanceramics.co.uk

Waxman Ceramics Ltd - Part of the Waxman Group