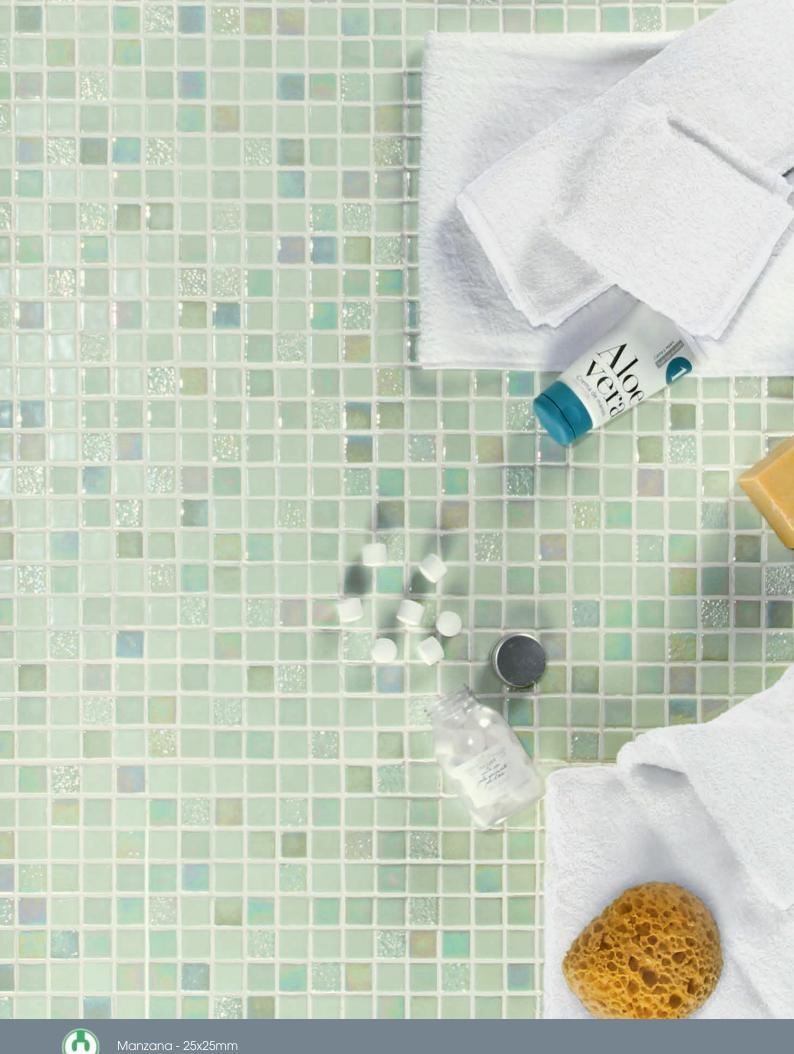

### SUNDANCE **Glass Mosaic**

25x25mm

Blanco

Rosa

Oro

Beige

Plata

Key

Whilst every attempt has been made to accurately reproduce colours and textures, images used within this document are only intended as a guide. Please refer to actual product samples before specifying or ordering.