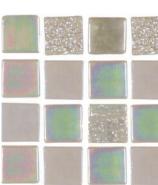

# SUNDANCE

Glass Mosaic 25x25mm





- 2 Colours
- 4 Specification

# SUNDANCE

Glass Mosaic 25x25mm

The information contained within this document is, to the best of our knowledge, accurate at the time of production. We reserve the right to modify this document at any time.

Whilst every attempt has been made to accurately reproduce colours and textures, images used within this document are only intended as a guide. Please refer to actual product samples before specifying or ordering.





### SUNDANCE **Glass Mosaic**

25x25mm







Blanco



Rosa



Oro

Beige



Plata

Key

\* Not suitable for submersion





### SUNDANCE Glass Mosaic

Glass Mosaid 25x25mm

External

1

Vitrified  $\checkmark$ 

Walls

Floors

\*

Internal

1

Indicates colours that are not suitable for submersion

## SPECIFICATION





Plain Finish

Structured Finish

| SIZE      | 25x25mm |
|-----------|---------|
| THICKNESS | 5mm     |



Sheet size 31.6x31.6 cm Backing Mesh backing

**12 PCS** 



### Waxman Ceramics

Head Office

01422 311331

Grove Mills Elland West Yorkshire HX5 9DZ England

Email info@waxmanceramics.co.uk Web www.waxmanceramics.co.uk

Waxman Ceramics Ltd - Part of the Waxman Group