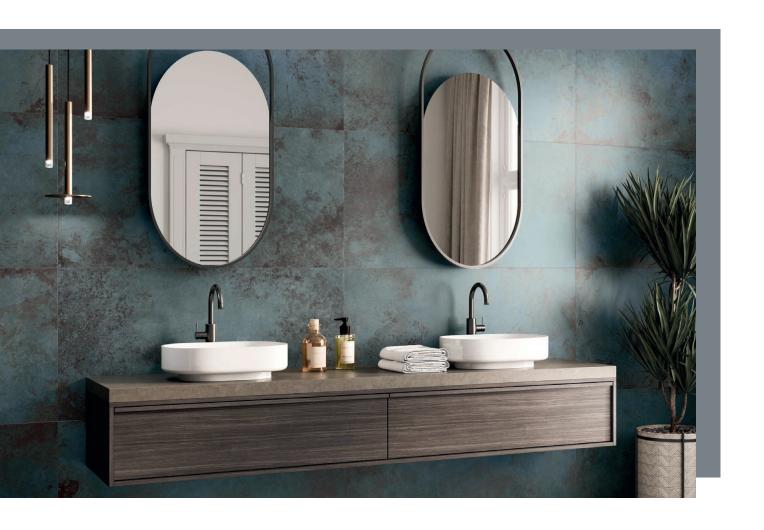

## COLOURS



### Matt



1







Copper Semi Polished 60x120cm





Mint Semi Polished 60x120cm



Pearl Semi Polished 60x120cm

4















### Porcelain Stoneware

# SPECTETCATTON AND PACKTNG

#### Porcelain Stoneware

| Suitability | Thickness | Walls    |          | Floors   |          | Freedman   | Colour Variation |
|-------------|-----------|----------|----------|----------|----------|------------|------------------|
|             |           | Internal | External | Internal | External | Frostproof | Colour variation |
| 60x60cm     | 9.5mm     | 1        | 1        | 1        |          | 1          | V4               |
| 60x120cm    | 10.5mm    | 1        | 1        | 1        |          | 1          | V4               |

| Packing  | Pcs / ctn | M² / Ctn | Kg / Ctn