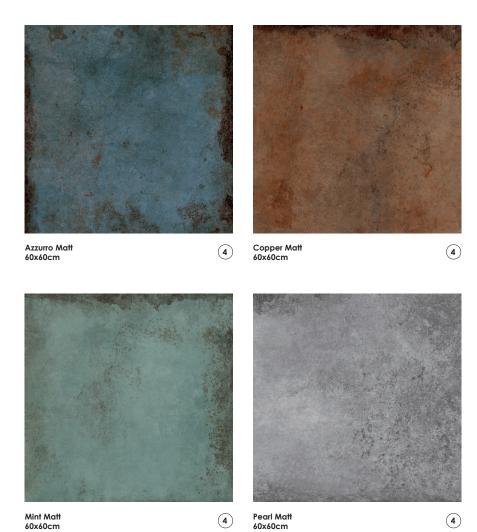

## COLOURS

### Matt

1

Copper Semi Polished 60x120cm

Mint Semi Polished 60x120cm

Pearl Semi Polished 60x120cm

4

### Porcelain Stoneware