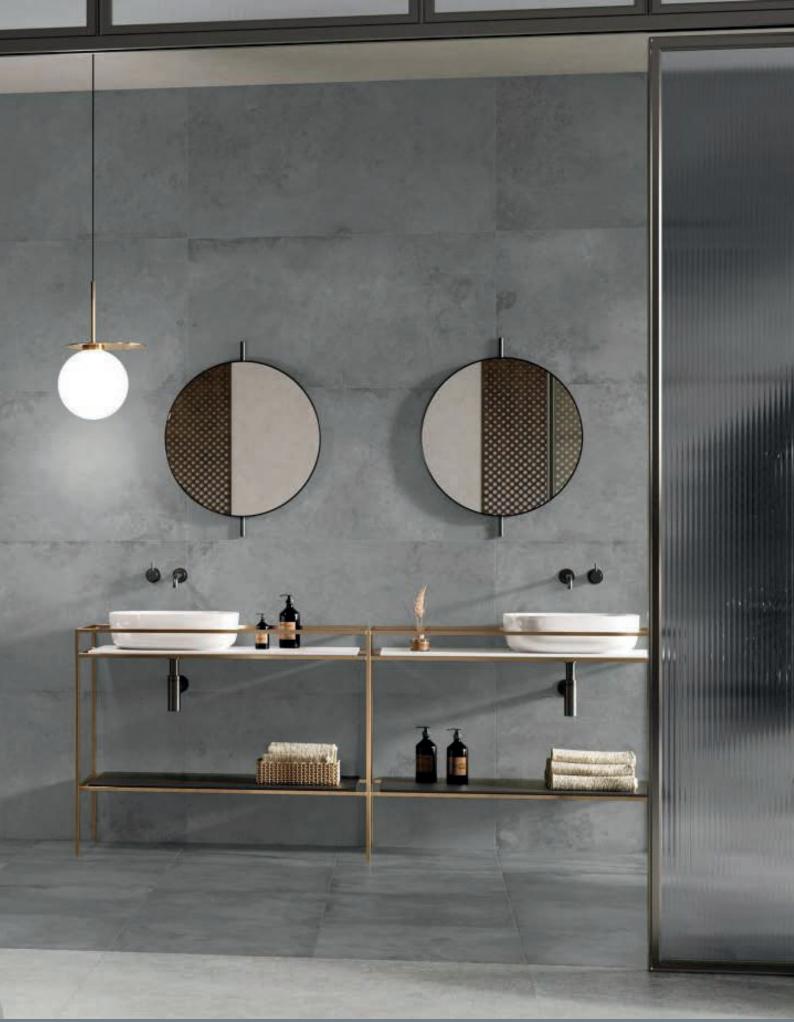

### Matt

1

Copper Semi Polished 60x120cm

Mint Semi Polished 60x120cm

Pearl Semi Polished 60x120cm

4

### Porcelain Stoneware