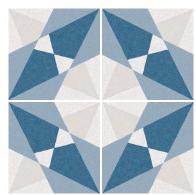

Glazed Porcelain Tiles

Blue Taco 16.5x16.5cm

Burdeos Taco 16.5x16.5cm

4

### Laying Patterns

| Slip Resistance |    |  |  |  |  |
|-----------------|----|--|--|--|--|
|                 | R9 |  |  |  |  |
| <b>P</b>        |    |  |  |  |  |

Blue Taco -16.5x16.5cm

Burdeos Taco -16.5x16.5cm