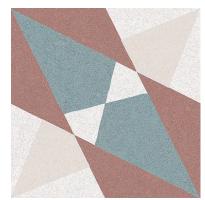

Glazed Porcelain Tiles

Blue Taco 16.5x16.5cm

Burdeos Taco 16.5x16.5cm

4

### Laying Patterns

| Slip Resistance |    |  |  |  |  |
|-----------------|----|--|--|--|--|
|                 | R9 |  |  |  |  |
| <b>P</b>        |    |  |  |  |  |

Blue Taco -16.5x16.5cm

Burdeos Taco -16.5x16.5cm