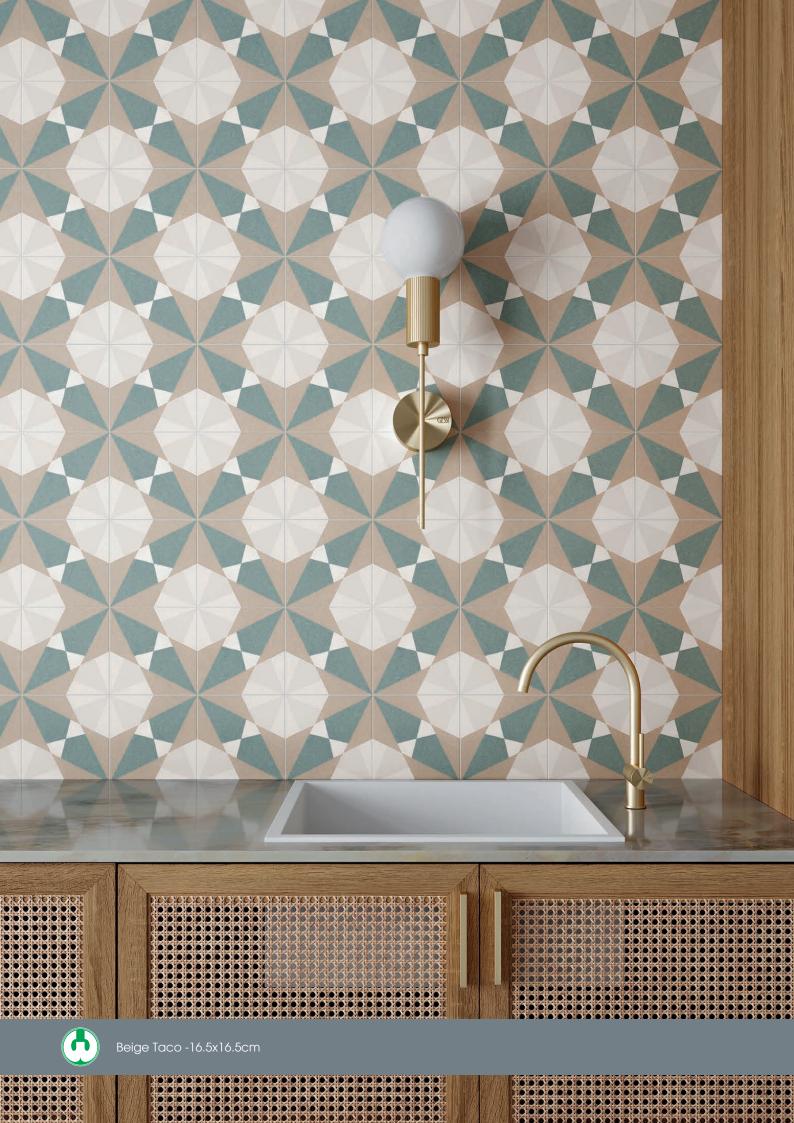

Glazed Porcelain Tiles

Blue Taco 16.5x16.5cm

Burdeos Taco 16.5x16.5cm

4

### Laying Patterns

| Slip Resistance |    |  |  |  |  |
|-----------------|----|--|--|--|--|
|                 | R9 |  |  |  |  |
| <b>P</b>        |    |  |  |  |  |

Blue Taco -16.5x16.5cm

Burdeos Taco -16.5x16.5cm