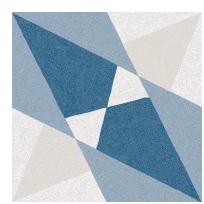

Glazed Porcelain Tiles

Blue Taco 16.5x16.5cm

Burdeos Taco 16.5x16.5cm

4

### Laying Patterns

| Slip Resistance |    |  |  |  |  |
|-----------------|----|--|--|--|--|
|                 | R9 |  |  |  |  |
| <b>P</b>        |    |  |  |  |  |

Blue Taco -16.5x16.5cm

Burdeos Taco -16.5x16.5cm