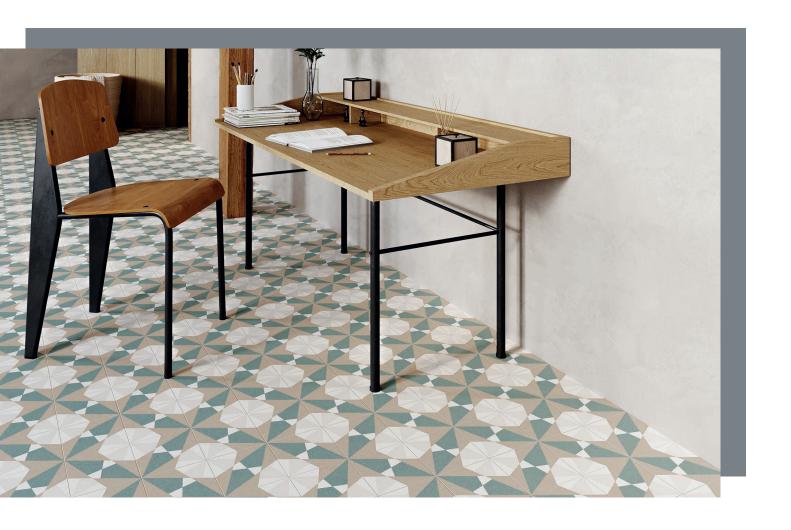

### Laying Patterns

| Slip Resistance |    |  |  |  |  |
|-----------------|----|--|--|--|--|
|                 | R9 |  |  |  |  |
| <b>P</b>        |    |  |  |  |  |

Blue Taco -16.5x16.5cm

Burdeos Taco -16.5x16.5cm