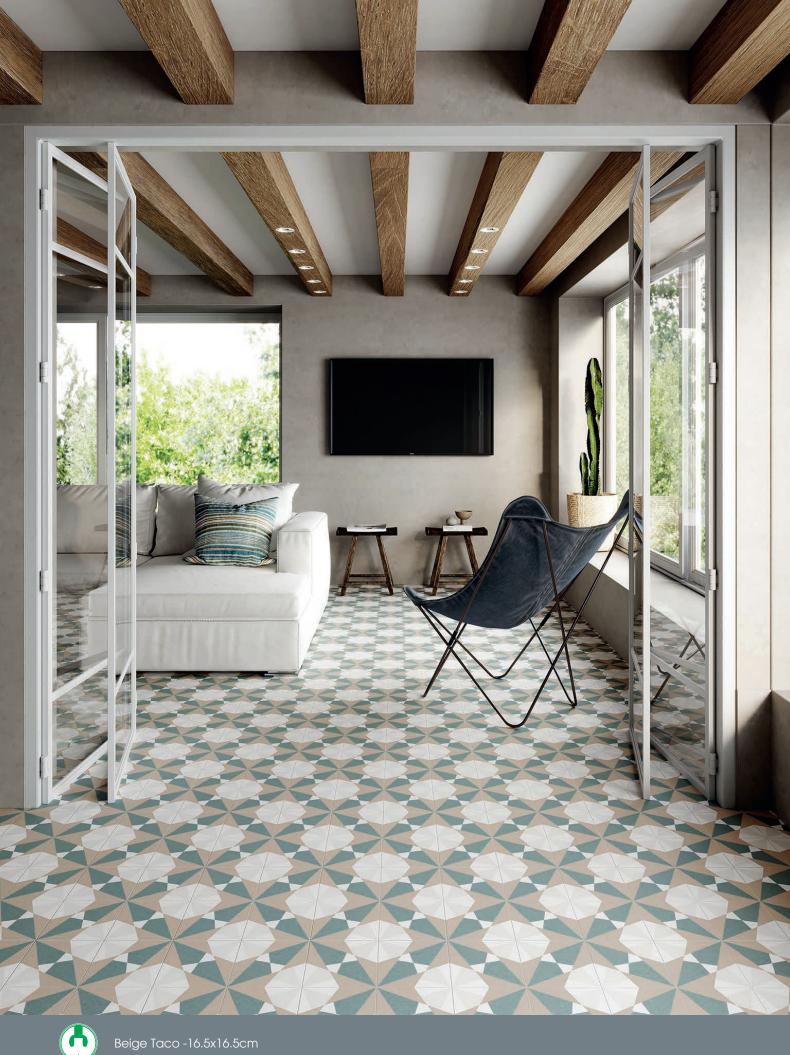

Glazed Porcelain Tiles

Blue Taco 16.5x16.5cm

Burdeos Taco 16.5x16.5cm

4

### Laying Patterns

| Slip Resistance |    |  |  |  |  |
|-----------------|----|--|--|--|--|
|                 | R9 |  |  |  |  |
| <b>P</b>        |    |  |  |  |  |

Blue Taco -16.5x16.5cm

Burdeos Taco -16.5x16.5cm