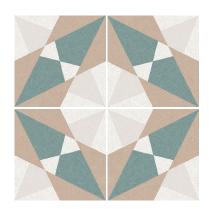

Glazed Porcelain Tiles

Blue Taco 16.5x16.5cm

Burdeos Taco 16.5x16.5cm

4

### Laying Patterns

| Slip Resistance |    |  |  |  |  |
|-----------------|----|--|--|--|--|
|                 | R9 |  |  |  |  |
| <b>P</b>        |    |  |  |  |  |

Blue Taco -16.5x16.5cm

Burdeos Taco -16.5x16.5cm