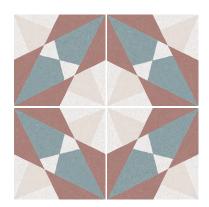

Glazed Porcelain Tiles

Blue Taco 16.5x16.5cm

Burdeos Taco 16.5x16.5cm

4

### Laying Patterns

| Slip Resistance |    |  |  |  |  |
|-----------------|----|--|--|--|--|
|                 | R9 |  |  |  |  |
| <b>P</b>        |    |  |  |  |  |

Blue Taco -16.5x16.5cm

Burdeos Taco -16.5x16.5cm