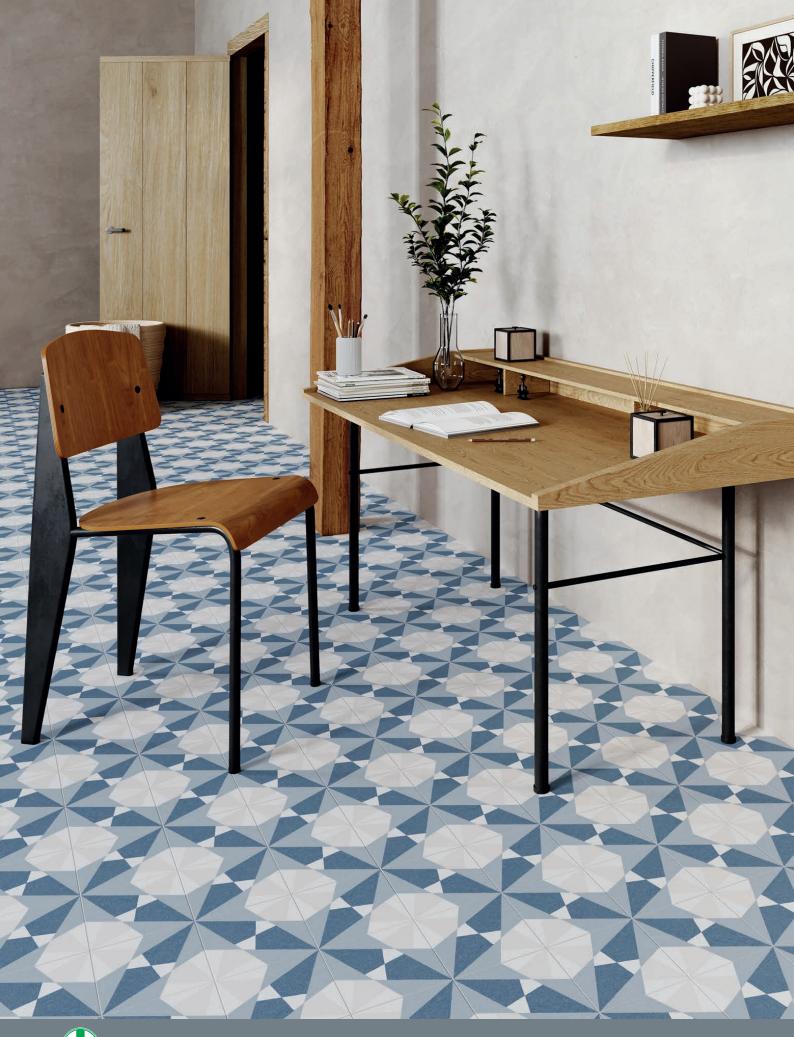

Glazed Porcelain Tiles

Blue Taco 16.5x16.5cm

Burdeos Taco 16.5x16.5cm

4

### Laying Patterns

| Slip Resistance |    |  |  |  |  |
|-----------------|----|--|--|--|--|
|                 | R9 |  |  |  |  |
| <b>P</b>        |    |  |  |  |  |

Blue Taco -16.5x16.5cm

Burdeos Taco -16.5x16.5cm