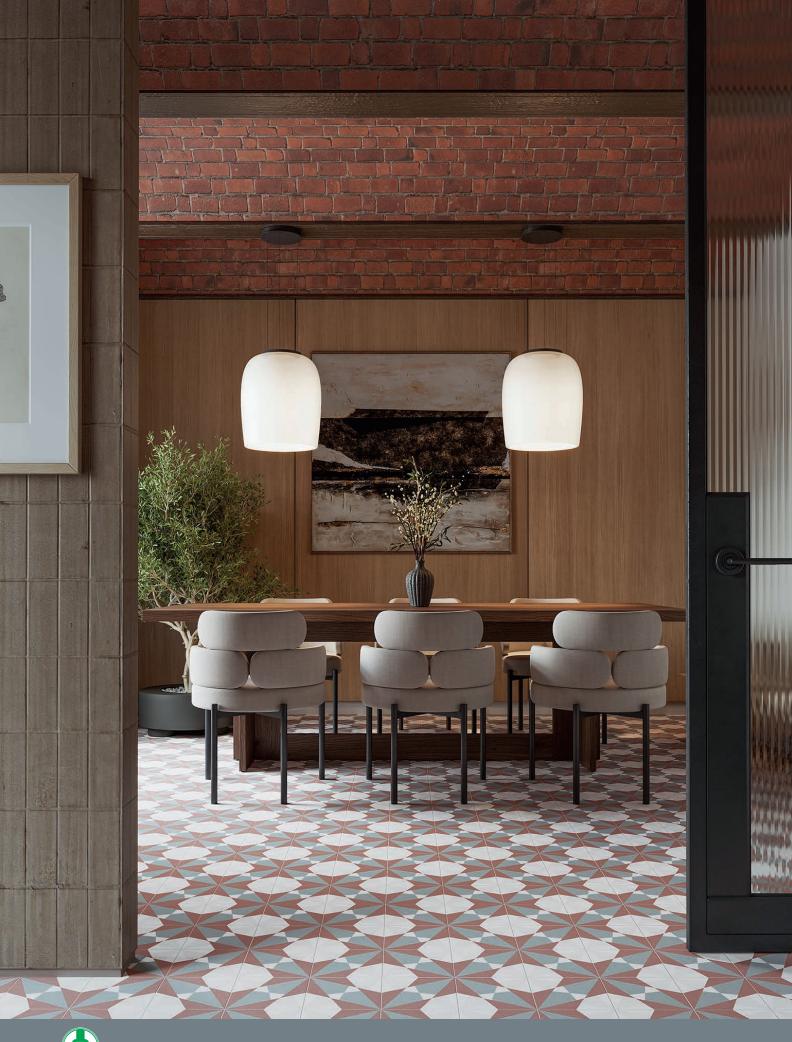

Glazed Porcelain Tiles

Blue Taco 16.5x16.5cm

Burdeos Taco 16.5x16.5cm

4

### Laying Patterns

| Slip Resistance |    |  |  |  |  |
|-----------------|----|--|--|--|--|
|                 | R9 |  |  |  |  |
| <b>P</b>        |    |  |  |  |  |

Blue Taco -16.5x16.5cm

Burdeos Taco -16.5x16.5cm