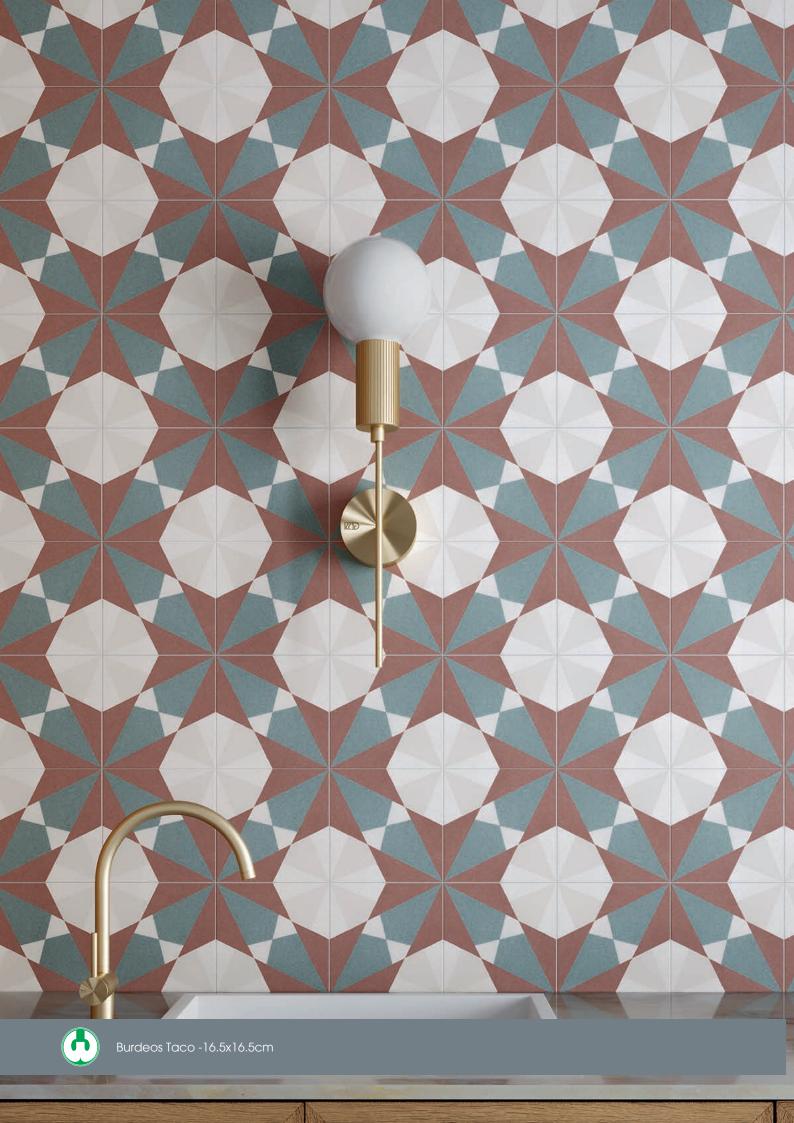

Glazed Porcelain Tiles











Blue Taco 16.5x16.5cm



Burdeos Taco 16.5x16.5cm

4



### Laying Patterns







| Slip Resistance |    |  |  |  |  |
|-----------------|----|--|--|--|--|
|                 | R9 |  |  |  |  |
| <b>P</b>        |    |  |  |  |  |







Blue Taco -16.5x16.5cm





Burdeos Taco -16.5x16.5cm







# SPECIFICATION AND PACKING

| Suitability | Thickness | Walls    |          | Floors   |          | Functions of | Colour Variation |
|-------------|-----------|----------|----------|----------|----------|--------------|------------------|
|             |           | Internal | External | Internal | External | Frostproof   | Colour Variation |
| 16.5x16.5cm | 7mm       | /        | 1        | 1        |          | 1            | V1               |

| Packing     | Pcs / ctn | M² / Ctn | Kg / Ctn | Ctns / Pallet | M² / Pallet |
|-------------|-----------|----------|----------|---------------|-------------|
| 16.5x16.5cm | 20        | 0.55     | 9.82     | 108           | 59.40       |

## **Waxman Ceramics**

Head Office 01422 311331

Grove Mills Elland West Yorkshire HX5 9DZ England

Em