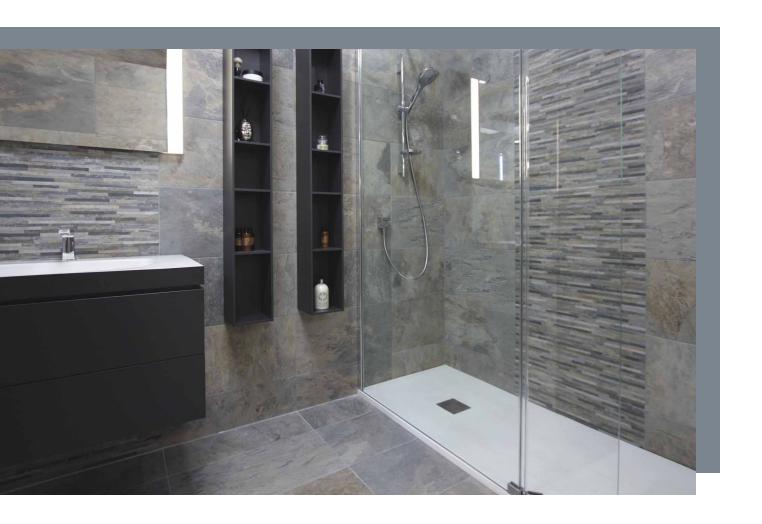

# ARDESIA

Glazed Porcelain Tiles

Ardesia Glazed Porcelain Tiles

Almond 32x62.5cm

Almond Muro 32x62.5cm

4

Gris 32x62.5cm

Gris Muro 32x62.5cm

Natural 32x62.5cm

Natural Muro 32x62.5cm

Ocre 32x62.5cm

Ocre Muro 32x62.5cm

4

Glazed Porcelain Tiles Ardesia

Glazed Porcelain Tiles