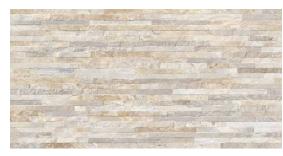

## COLOURS

Mosaic 5x5cm - Almond (30x30cm)

Mosaic 5x5cm - Gris (30x30cm)

Mosaic 5x5cm - Ocre (30x30cm)

Mosaic 5x5cm - Natural (30x30cm)

Almond - 32x62.5cm / Gris - 32x62.5cm / Gris Muro - 32x62.5cm

Gris - 32x62.5cm / Gris Muro - 32x62.5cm