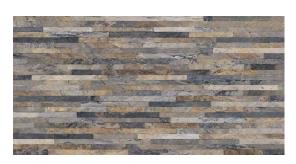

# ARDESIA

Glazed Porcelain Tiles

Ardesia Glazed Porcelain Tiles

Almond 32x62.5cm

Almond Muro 32x62.5cm

4

Gris 32x62.5cm

Gris Muro 32x62.5cm