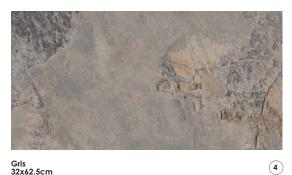

# ARDESIA

Glazed Porcelain Tiles

Ardesia Glazed Porcelain Tiles

Almond 32x62.5cm

Almond Muro 32x62.5cm

4

Gris 32x62.5cm

Gris Muro 32x62.5cm

## COLOURS

Mosaic 5x5cm - Almond (30x30cm)

Mosaic 5x5cm - Gris (30x30cm)

Mosaic 5x5cm - Ocre (30x30cm)

Mosaic 5x5cm - Natural (30x30cm)

Almond - 32x62.5cm / Gris - 32x62.5cm / Gris Muro - 32x62.5cm

Gris - 32x62.5cm / Gris Muro - 32x62.5cm