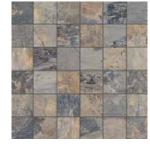

## COLOURS

Mosaic 5x5cm - Almond (30x30cm)

Mosaic 5x5cm - Gris (30x30cm)

Mosaic 5x5cm - Ocre (30x30cm)

Mosaic 5x5cm - Natural (30x30cm)

Almond - 32x62.5cm / Gris - 32x62.5cm / Gris Muro - 32x62.5cm

Gris - 32x62.5cm / Gris Muro - 32x62.5cm