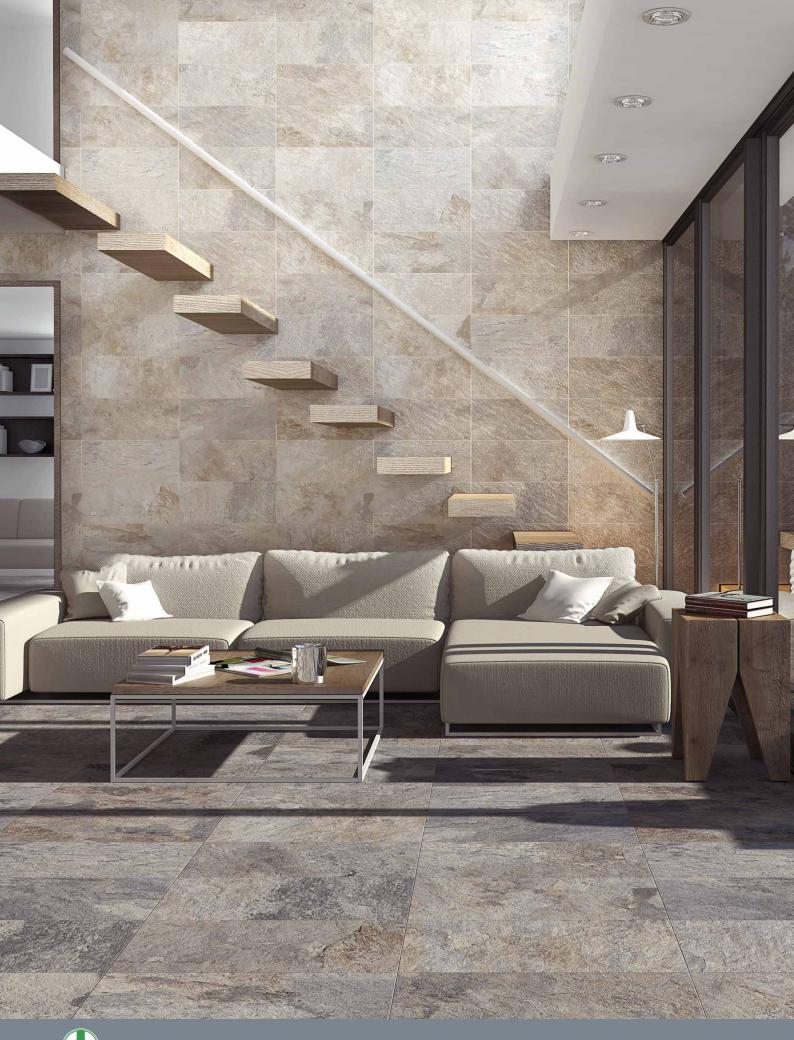

# ARDESIA

Glazed Porcelain Tiles

Ardesia Glazed Porcelain Tiles

Almond 32x62.5cm

Almond Muro 32x62.5cm

4

Gris 32x62.5cm

Gris Muro 32x62.5cm

Natural 32x62.5cm

Natural Muro 32x62.5cm

Ocre 32x62.5cm

Ocre Muro 32x62.5cm

4

Glazed Porcelain Tiles Ardesia