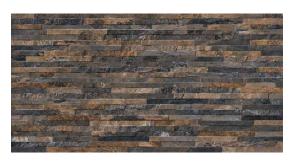

# ARDESIA

Glazed Porcelain Tiles

Ardesia Glazed Porcelain Tiles

Almond 32x62.5cm

Almond Muro 32x62.5cm

4

Gris 32x62.5cm

Gris Muro 32x62.5cm