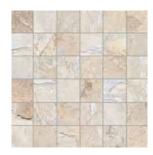

## COLOURS

Mosaic 5x5cm - Almond (30x30cm)

Mosaic 5x5cm - Gris (30x30cm)

Mosaic 5x5cm - Ocre (30x30cm)

Mosaic 5x5cm - Natural (30x30cm)

Almond - 32x62.5cm / Gris - 32x62.5cm / Gris Muro - 32x62.5cm

Gris - 32x62.5cm / Gris Muro - 32x62.5cm