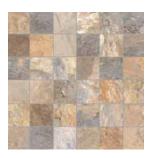

## COLOURS

Mosaic 5x5cm - Almond (30x30cm)

Mosaic 5x5cm - Gris (30x30cm)

Mosaic 5x5cm - Ocre (30x30cm)

Mosaic 5x5cm - Natural (30x30cm)

Almond - 32x62.5cm / Gris - 32x62.5cm / Gris Muro - 32x62.5cm

Gris - 32x62.5cm / Gris Muro - 32x62.5cm