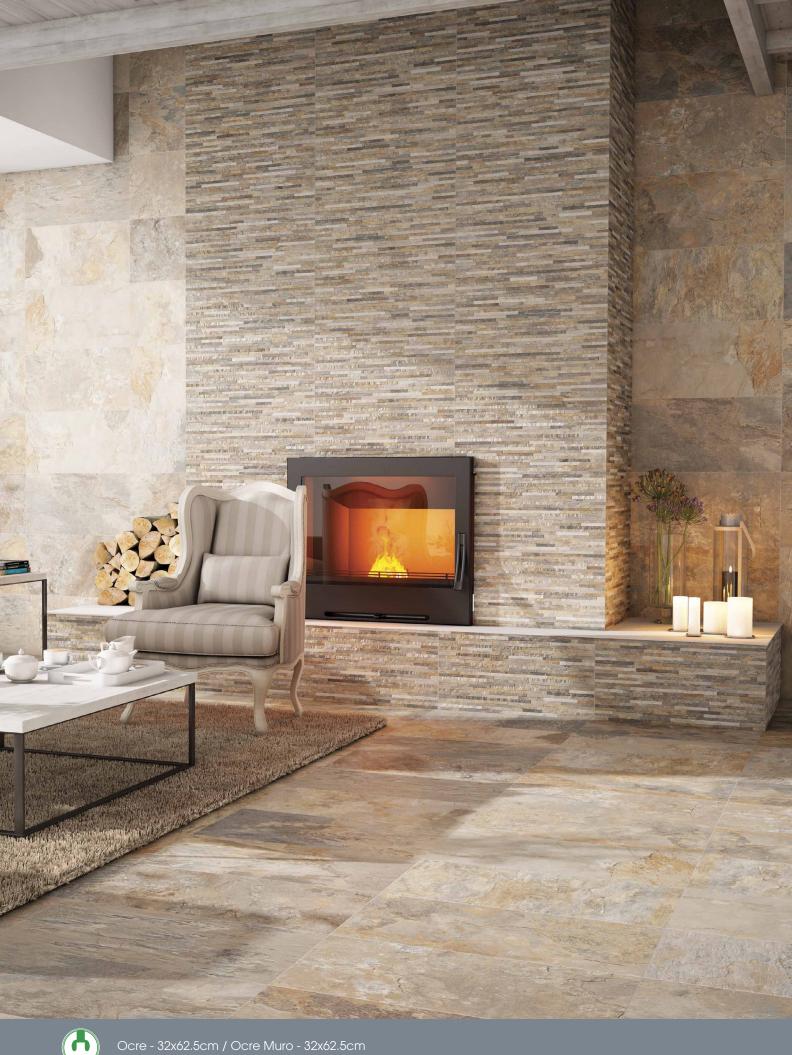

Natural 32x62.5cm

Natural Muro 32x62.5cm

Ocre 32x62.5cm

Ocre Muro 32x62.5cm

4

Glazed Porcelain Tiles Ardesia