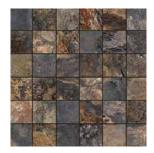

## COLOURS

Mosaic 5x5cm - Almond (30x30cm)

Mosaic 5x5cm - Gris (30x30cm)

Mosaic 5x5cm - Ocre (30x30cm)

Mosaic 5x5cm - Natural (30x30cm)

Almond - 32x62.5cm / Gris - 32x62.5cm / Gris Muro - 32x62.5cm

Gris - 32x62.5cm / Gris Muro - 32x62.5cm