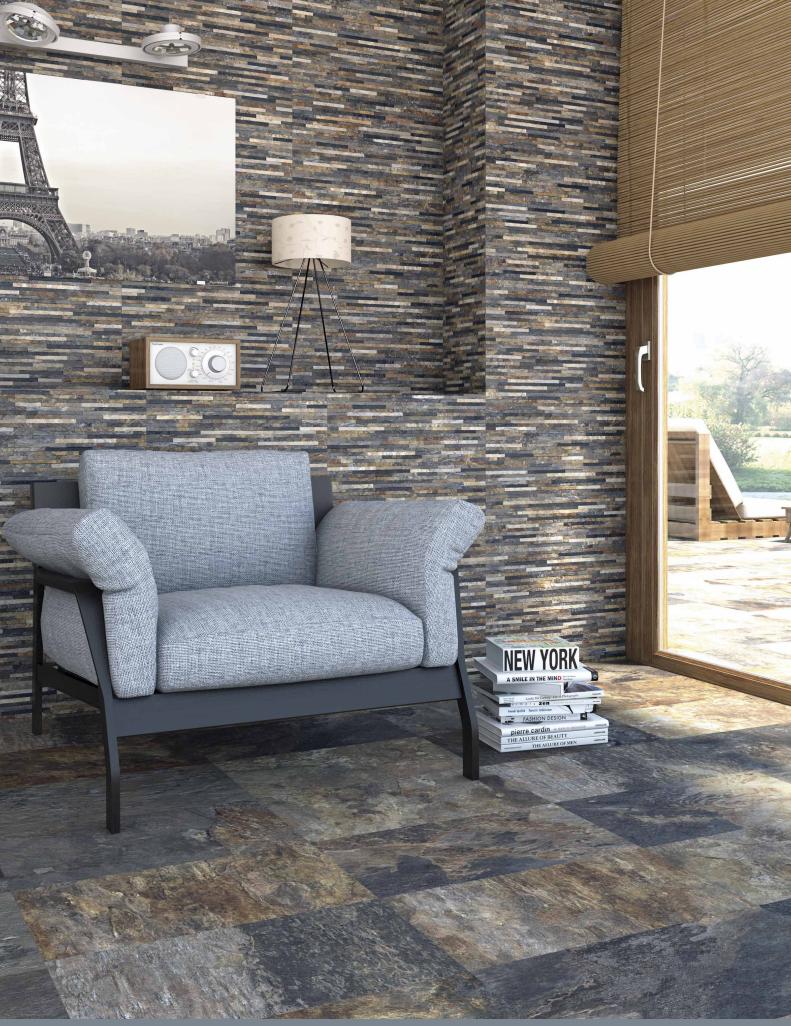

# ARDESIA

Glazed Porcelain Tiles

Ardesia Glazed Porcelain Tiles

Almond 32x62.5cm

Almond Muro 32x62.5cm

4

Gris 32x62.5cm

Gris Muro 32x62.5cm

Natural 32x62.5cm

Natural Muro 32x62.5cm

Ocre 32x62.5cm

Ocre Muro 32x62.5cm

4

Glazed Porcelain Tiles Ardesia