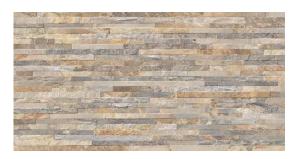

# ARDESIA

Glazed Porcelain Tiles

Ardesia Glazed Porcelain Tiles

Almond 32x62.5cm

Almond Muro 32x62.5cm

4

Gris 32x62.5cm

Gris Muro 32x62.5cm

Natural 32x62.5cm

Natural Muro 32x62.5cm

Ocre 32x62.5cm

Ocre Muro 32x62.5cm

4

Glazed Porcelain Tiles Ardesia