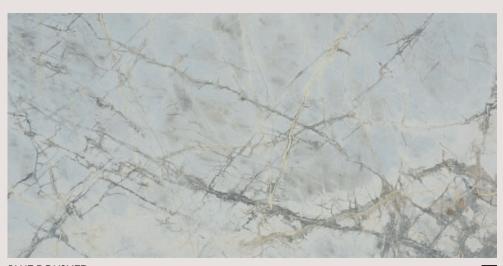

## **COLOURS**

## Glazed Porcelain

CARBON 60x120cm (R)

2

BLUE POLISHED 60x120cm (R)

3

| -                   |                       |           |                   |                   |                    |                    |            | 0.1                 | Packing   |                      |          |               |             |
|---------------------|-----------------------|-----------|-------------------|-------------------|--------------------|--------------------|------------|---------------------|-----------|----------------------|----------|---------------|-------------|
| Material            | Size                  | Thickness | Internal<br>walls | External<br>walls | Internal<br>floors | External<br>floors | Frostproof | Colour<br>Variation | Pcs / ctn | M <sup>2</sup> / Ctn | Kg / Ctn | Ctns / Pallet | M² / Pallet |
| Glazed<br>Porcelain | 60x120cm<br>Rectified | 9mm       | •                 | •                 | •                  |                    | Yes        | V3                  | 3         | 2.16                 | 41.96    | 28            | 60.48       |