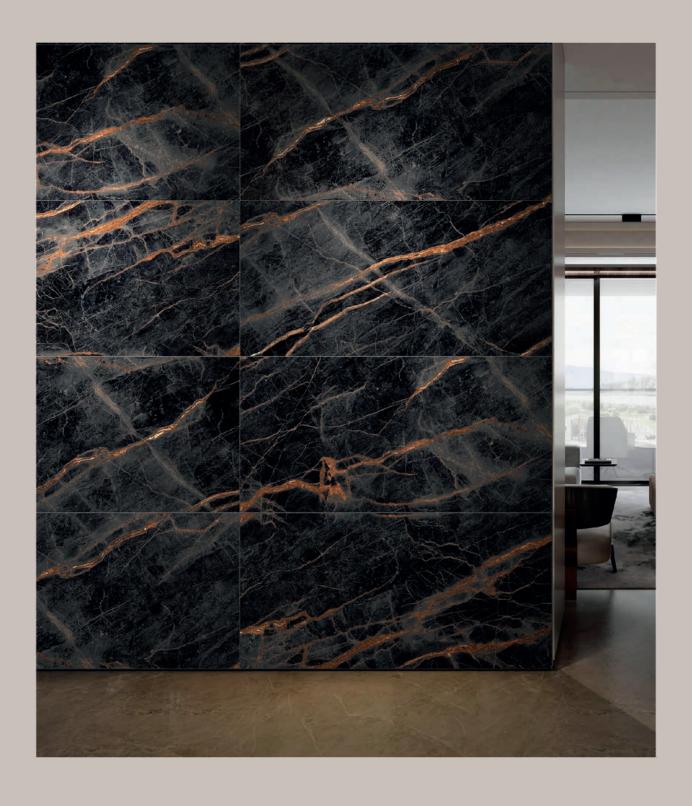

## Glazed Porcelain

CARBON 60x120cm (R)

2

BLUE POLISHED 60x120cm (R)

3

| -                   |                       |           |                   |                   |                    |                    |            | 0.1                 | Packing   |                      |          |               |             |
|---------------------|-----------------------|-----------|-------------------|-------------------|--------------------|--------------------|------------|---------------------|-----------|----------------------|----------|---------------|-------------|
| Material            | Size                  | Thickness | Internal<br>walls | External<br>walls | Internal<br>floors | External<br>floors | Frostproof | Colour<br>Variation | Pcs / ctn | M <sup>2</sup> / Ctn | Kg / Ctn | Ctns / Pallet | M² / Pallet |
| Glazed<br>Porcelain | 60x120cm<br>Rectified | 9mm       | •                 | •                 | •                  |                    | Yes        | V3                  | 3         | 2.16                 | 41.96    | 28            | 60.48       |