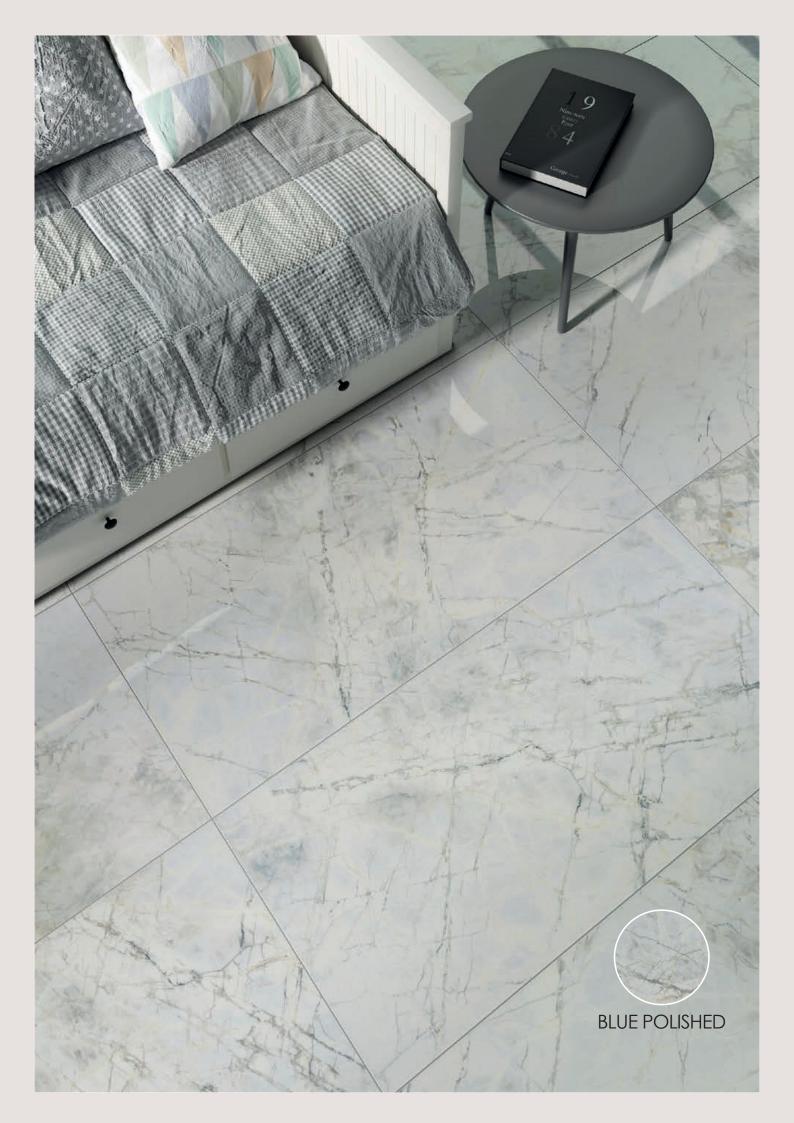

## Glazed Porcelain

CARBON 60x120cm (R)

2

BLUE POLISHED 60x120cm (R)

3

| -                   |                       |           |                   |                   |                    |                    |            | 0.1                 | Packing   |                      |          |               |             |
|---------------------|-----------------------|-----------|-------------------|-------------------|--------------------|--------------------|------------|---------------------|-----------|----------------------|----------|---------------|-------------|
| Material            | Size                  | Thickness | Internal<br>walls | External<br>walls | Internal<br>floors | External<br>floors | Frostproof | Colour<br>Variation | Pcs / ctn | M <sup>2</sup> / Ctn | Kg / Ctn | Ctns / Pallet | M² / Pallet |
| Glazed<br>Porcelain | 60x120cm<br>Rectified | 9mm       | •                 | •                 | •                  |                    | Yes        | V3                  | 3         | 2.16                 | 41.96    | 28            | 60.48       |