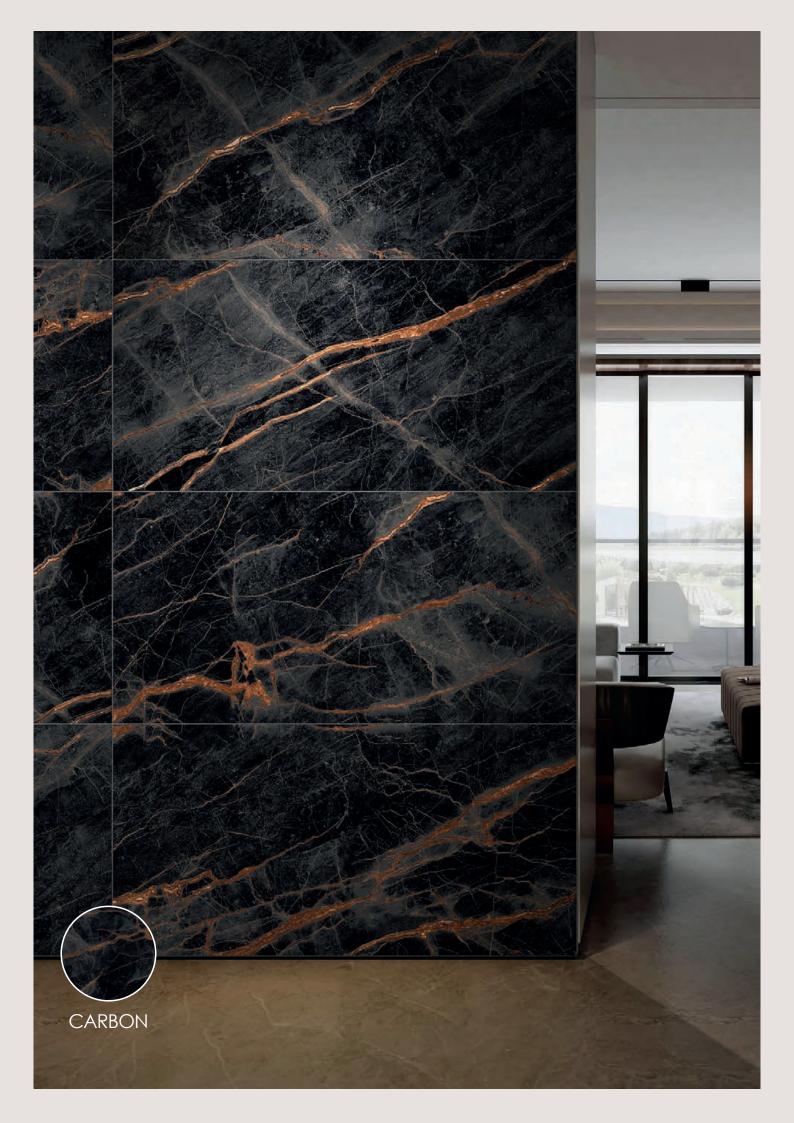

## Glazed Porcelain

CARBON 60x120cm (R)

2

BLUE POLISHED 60x120cm (R)

3

| -                   |                       |           |                   |                   |                    |                    |            | 0.1                 | Packing   |                      |          |               |             |
|---------------------|-----------------------|-----------|-------------------|-------------------|--------------------|--------------------|------------|---------------------|-----------|----------------------|----------|---------------|-------------|
| Material            | Size                  | Thickness | Internal<br>walls | External<br>walls | Internal<br>floors | External<br>floors | Frostproof | Colour<br>Variation | Pcs / ctn | M <sup>2</sup> / Ctn | Kg / Ctn | Ctns / Pallet | M² / Pallet |
| Glazed<br>Porcelain | 60x120cm<br>Rectified | 9mm       | •                 | •                 | •                  |                    | Yes        | V3                  | 3         | 2.16                 | 41.96    | 28            | 60.48       |