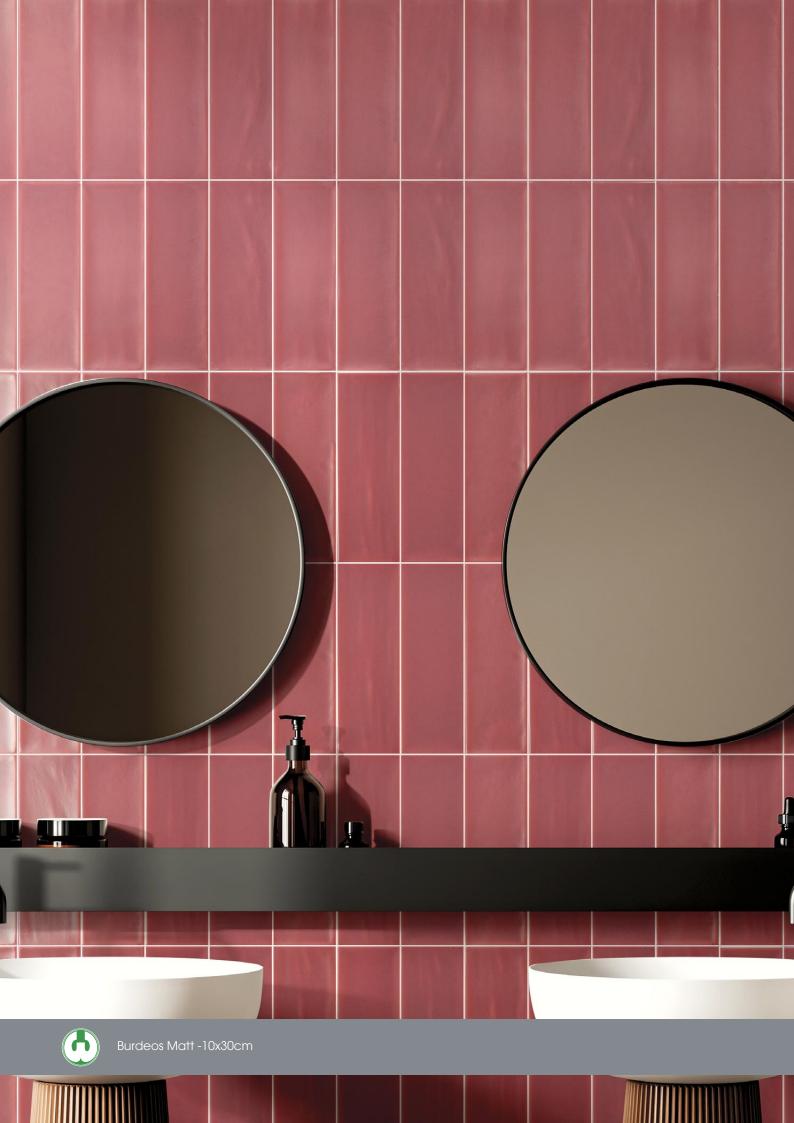

att 10x30cm



Green Matt 10x30cm



Duck Egg Matt 10x30cm



Black Matt 10x30cm



Cotto Matt 10x30cm



Pink Matt 10x30cm



Sienna Matt 10x30cm



Burdeos Matt 10x30cm

Glazed Ceramic Tiles Aria

### COLOURS



White Gloss 10x30cm



Ice Gloss 10x30cm



Marengo Gloss 10x30cm



Brown Gloss 10x30cm



Blue Gloss 10x30cm



Cream Gloss 10x30cm



Green Gloss 10x30cm



Black Gloss 10x30cm



Dark Brown Gloss 10x30cm



Pink Gloss 10x30cm

Glazed Ceramic Tiles



### QUARTER ROUND PROFTLE

White Quarter Round 1.5x30cm

Ice Quarter Round 1.5x30cm

Marengo Quarter Round 1.5x30cm

Brown Quarter Round 1.5x30cm

Blue Quarter Round 1.5x30cm Cream Quarter Round 1.5x30cm

Green Quarter Round 1.5x30cm

Black Quarter Round 1.5x30cm

Dark Brown Quarter Round 1.5x30cm

Pink Quarter Round 1.5x30cm





















## SPECIFICATION & PACKING

#### **Glazed Ceramic Tiles**

| Suitability | Thickness | Walls    |          | Floors   |          |            | Colour    |
|-------------|-----------|----------|----------|----------|----------|------------|-----------|
|             |           | Internal | External | Internal | External | Frostproof | Variation |
| 10x30cm     | 8mm       | 1        |          |          |          | No         | V2        |
| 1.5x30cm    | 8mm       | 1        |          |          |          | No         | V2        |

| Packing | Pcs / ctn | M² / Ctn | Kg / Ctn | Ctns / Pallet | M² / Pallet |
|---------|-----------|----------|----------|---------------|-------------|
| 10x30cm | 40        | 1.20     | 17.6     | 72            | 86.40       |

#### **W