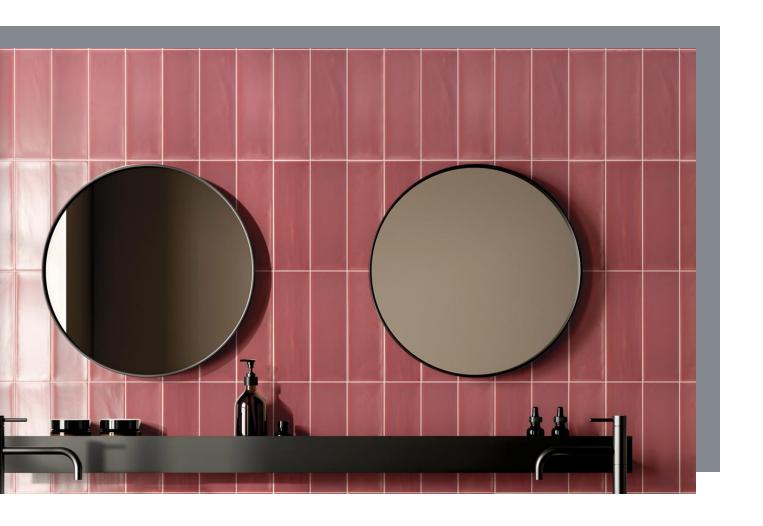

# **Waxman Ceramics**





Glazed Ceramic Tiles



Glazed Ceramic Tiles Aria

### COLOURS



White Matt 10x30cm



Green Matt 10x30cm



Duck Egg Matt 10x30cm



Black Matt 10x30cm



Cotto Matt 10x30cm



Pink Matt 10x30cm



Sienna Matt 10x30cm



Burdeos Matt 10x30cm

Glazed Ceramic Tiles Aria

### COLOURS



White Gloss 10x30cm



Ice Gloss 10x30cm



Marengo Gloss 10x30cm



Brown Gloss 10x30cm



Blue Gloss 10x30cm



Cream Gloss 10x30cm



Green Gloss 10x30cm



Black Gloss 10x30cm



Dark Brown Gloss 10x30cm



Pink Gloss 10x30cm

Glazed Ceramic Tiles



### QUARTER ROUND PROFTLE

White Quarter Round 1.5x30cm

Ice Quarter Round 1.5x30cm

Marengo Quarter Round 1.5x30cm

Brown Quarter Round 1.5x30cm

Blue Quarter Round 1.5x30cm Cream Quarter Round 1.5x30cm

Green Quarter Round 1.5x30cm

Black Quarter Round