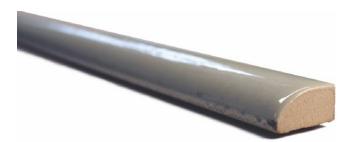

### QUARTER ROUND PROFTLE

White Quarter Round 1.5x30cm

Ice Quarter Round 1.5x30cm

Marengo Quarter Round 1.5x30cm

Brown Quarter Round 1.5x30cm

Blue Quarter Round 1.5x30cm Cream Quarter Round 1.5x30cm

Green Quarter Round 1.5x30cm

Black Quarter Round 1.5x30cm

Dark Brown Quarter Round 1.5x30cm

Pink Quarter Round 1.5x30cm