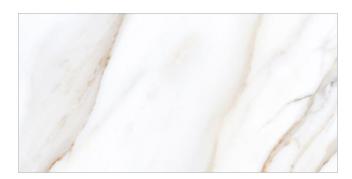

# CALACATTA GOLD

Glazed Porcelain Tiles



## CALACATTA GOLD







Calcatta Gold Deco 32x62.5cm

4

1





### CALACATTA GOLD

## SPECIFICATION & PACKING

#### **Glazed Porcelain Tiles**

| Suitability | Thickness | Walls    |          | Floors   |          | For the second | Colour    |
|-------------|-----------|----------|----------|----------|----------|----------------|-----------|
|             |           | Internal | External | Internal | External | Frostproof     | Variation |
| 32x62.5cm   | 9mm       | 1        | 1        | 1        |          | Yes            | V2        |

| Packing   | Pcs / ctn | M² / Ctn | Kg / Ctn | Ctns / Pallet | M² / Pallet |
|-----------|-----------|----------|----------|---------------|-------------|
| 32x62.5cm | 5         | 1,00     | 19,90    | 48            | 48,00       |

### **Waxman Ceramics**

### **He