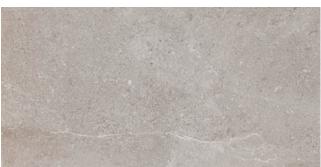

## Waxman Ceramics



# **ERDING**

Glazed Porcelain Tiles



Glazed Porcelain Tiles Erding

## COI OURS







Pearl 45x90cm Rectified 4

1







Glazed Porcelain Tiles Erding

## SPECIFICATION & PACKING

#### Glazed Porcelain Tiles - Rectified

|  | Suitability | Thickness | Walls    |          | Floors   |          | Forestones | Colour    |
|--|-------------|-----------|----------|----------|----------|----------|------------|-----------|
|  |             |           | Internal | External | Internal | External | Frostproof | Variation |
|  | 45x90cm     | 10mm      | 1        | 1        | 1        |          | Yes        | V2        |

| Packing | Pcs / ctn | M² / Ctn | Kg / Ctn | Ctns / Pallet | M² / Pallet |
|---------|-----------|----------|----------|---------------|-------------|
| 45x90cm | 3         | 1.21     | 29.1     | 44            | 53.24       |

### **Waxman Ceramics**

###