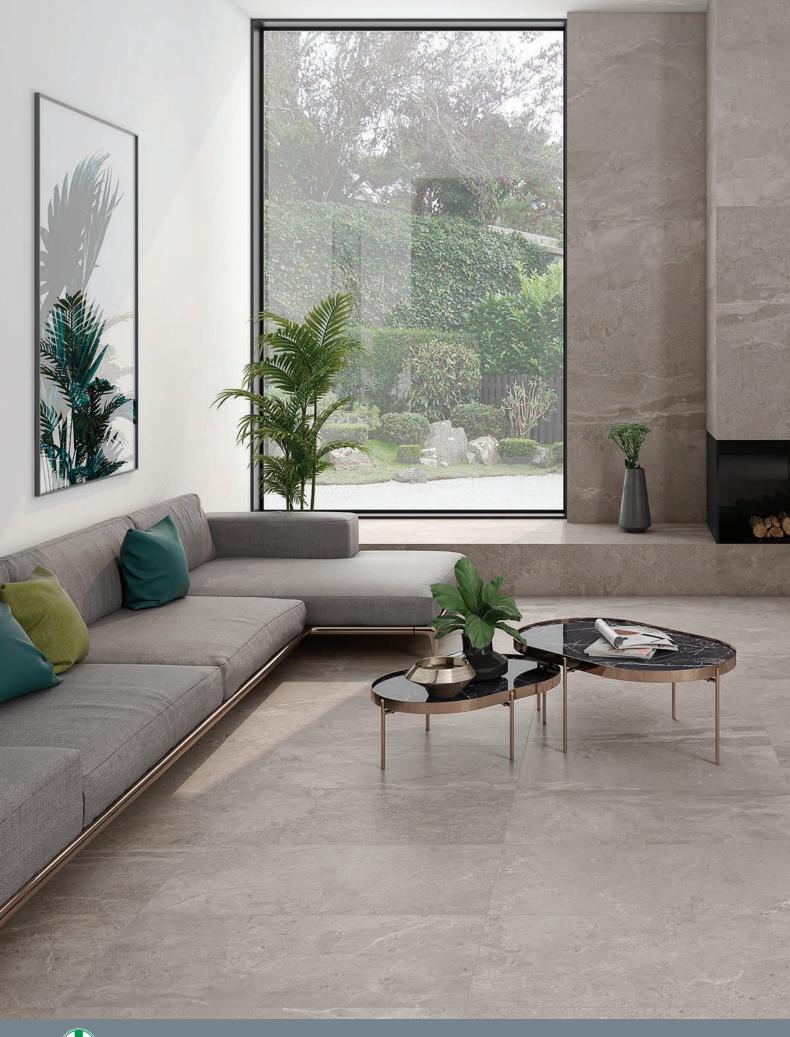

## Waxman Ceramics



# **ERDING**

Glazed Porcelain Tiles



Glazed Porcelain Tiles Erding

## COI OURS







Pearl 45x90cm Rectified 4

1







Glazed Porcelain Tiles Erding

## SPECIFICATION & PACKING

#### Glazed Porcelain Tiles - Rectified

|  | Suitability | Thickness | Walls    |          | Floors   |          | Forestones | Colour    |
|--|-------------|-----------|----------|----------|----------|----------|------------|-----------|
|  |             |           | Internal | External | Internal | External | Frostproof | Variation |
|  | 45x90cm     | 10mm      | 1        | 1        | 1        |          | Yes        | V2        |

| Packing | Pcs / ctn | M² / Ctn | Kg / Ctn | Ctns / Pallet | M² / Pallet |
|---------|-----------|----------|----------|---------------|-------------|
| 45x90cm | 3         | 1.21     | 29.1     | 44            | 53.24       |

### **Waxman Ceramics**

#### **Head Office**

01422 311331

Grove