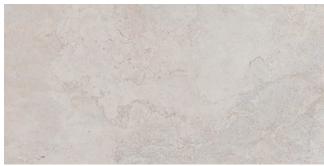

## Waxman Ceramics



# **ERDING**

Glazed Porcelain Tiles



Glazed Porcelain Tiles Erding

## COI OURS







Pearl 45x90cm Rectified 4

1







Glazed Porcelain Tiles Erding

## SPECIFICATION & PACKING

#### Glazed Porcelain Tiles - Rectified

|  | Suitability | Thickness | Walls    |          | Floors   |          | Forestones | Colour    |
|--|-------------|-----------|----------|----------|----------|----------|------------|-----------|
|  |             |           | Internal | External | Internal | External | Frostproof | Variation |
|  | 45x90cm     | 10mm      | 1        | 1        | 1        |          | Yes        | V2        |

| Packing | Pcs / ctn | M² / Ctn | Kg / Ctn | Ctns / Pallet | M² / Pallet |
|---------|-----------|----------|----------|---------------|-------------|
| 45x90cm | 3         | 1.21     | 29.1     | 44            | 53.24       |

### **Waxman Ceramics**

#### **