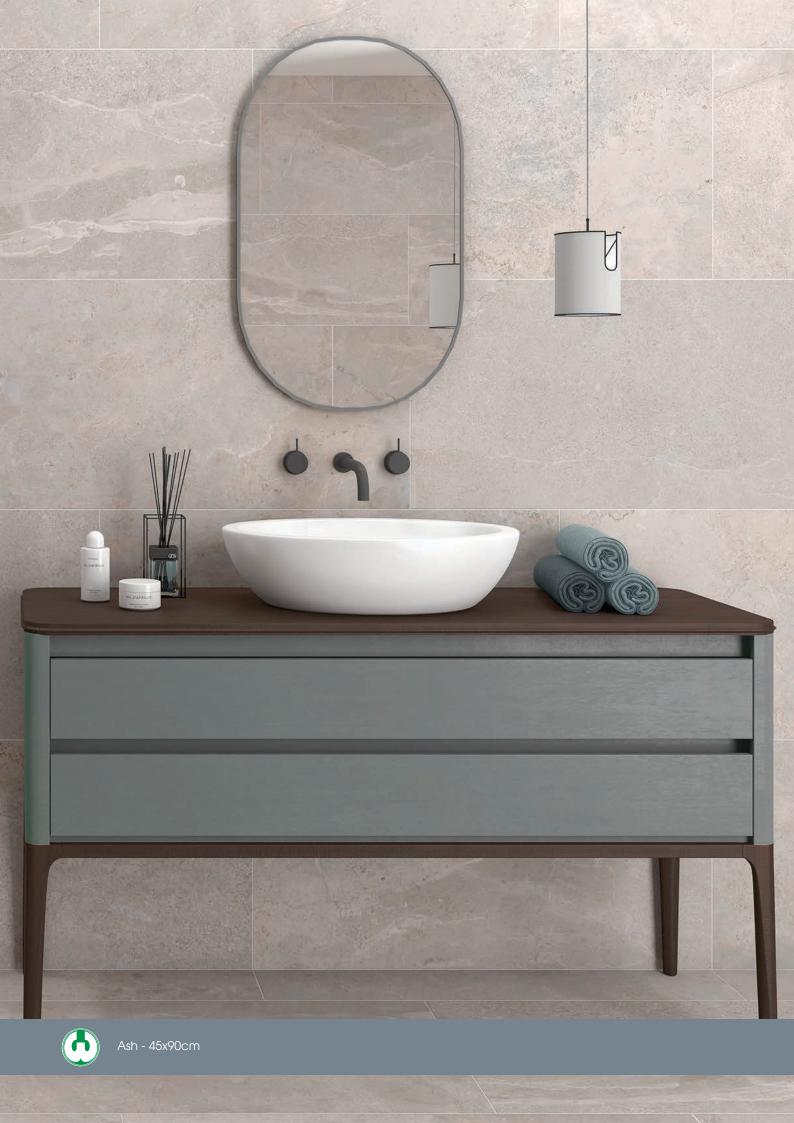

## Waxman Ceramics



# **ERDING**

Glazed Porcelain Tiles



Glazed Porcelain Tiles Erding

## COI OURS







Pearl 45x90cm Rectified 4

1







Glazed Porcelain Tiles Erding

## SPECIFICATION & PACKING

#### Glazed Porcelain Tiles - Rectified

|  | Suitability | Thickness | Walls    |          | Floors   |          | Forestones | Colour    |
|--|-------------|-----------|----------|----------|----------|----------|------------|-----------|
|  |             |           | Internal | External | Internal | External | Frostproof | Variation |
|  | 45x90cm     | 10mm      | 1        | 1        | 1        |          | Yes        | V2        |

| Packing | Pcs / ctn | M² / Ctn | Kg / Ctn | Ctns / Pallet | M² / Pallet |
|---------|-----------|----------|----------|---------------|-------------|
| 45x90cm | 3         | 1.21     | 29.1     | 44            | 53.24       |

### **Waxman Ceramics**

#### **Head Office**

01422 311331

Gro