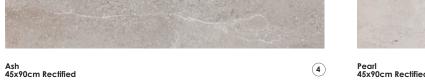

## Waxman Ceramics



# **ERDING**

Glazed Porcelain Tiles



Glazed Porcelain Tiles Erding

## COI OURS







Pearl 45x90cm Rectified 4

1







Glazed Porcelain Tiles Erding

## SPECIFICATION & PACKING

#### Glazed Porcelain Tiles - Rectified

|  | Suitability | Thickness | Walls    |          | Floors   |          | Forestones | Colour    |
|--|-------------|-----------|----------|----------|----------|----------|------------|-----------|
|  |             |           | Internal | External | Internal | External | Frostproof | Variation |
|  | 45x90cm     | 10mm      | 1        | 1        | 1        |          | Yes        | V2        |

| Packing | Pcs / ctn | M² / Ctn | Kg / Ctn | Ctns / Pallet | M² / Pallet |
|---------|-----------|----------|----------|---------------|-------------|
| 45x90cm | 3         | 1.21     | 29.1     | 44            | 53.24       |

### **Waxman Ceramics**

####