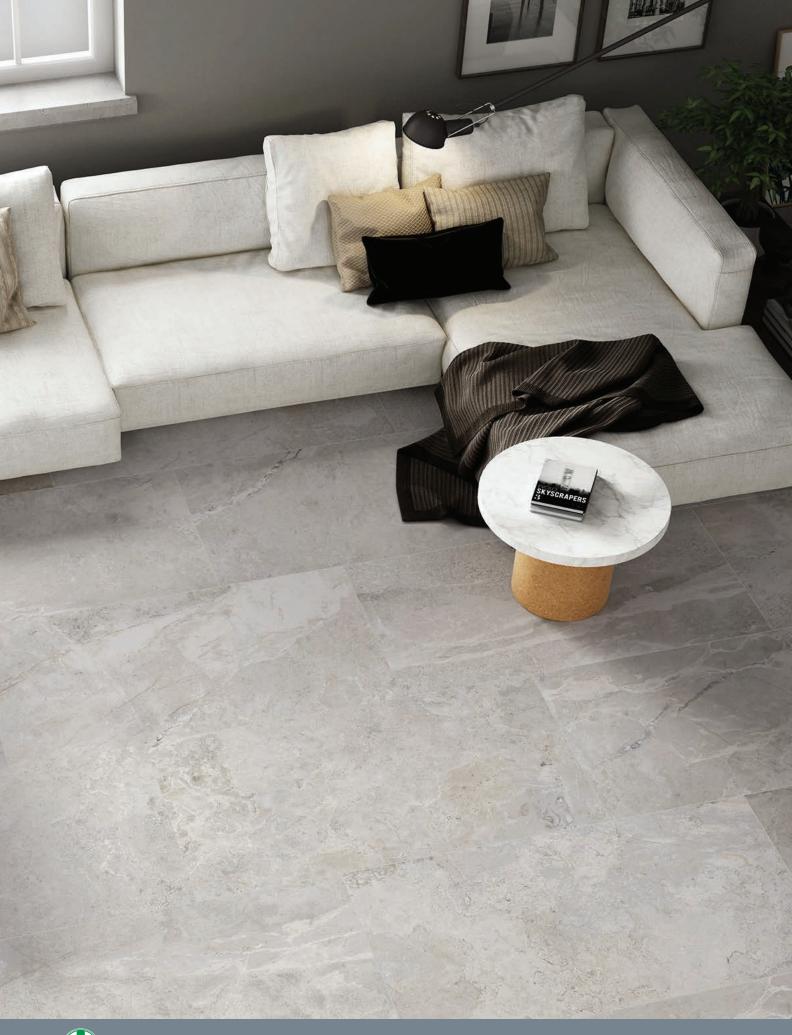

## Waxman Ceramics



# **ERDING**

Glazed Porcelain Tiles



Glazed Porcelain Tiles Erding

## COI OURS







Pearl 45x90cm Rectified 4

1







Glazed Porcelain Tiles Erding

## SPECIFICATION & PACKING

#### Glazed Porcelain Tiles - Rectified

|  | Suitability | Thickness | Walls    |          | Floors   |          | Forestones | Colour    |
|--|-------------|-----------|----------|----------|----------|----------|------------|-----------|
|  |             |           | Internal | External | Internal | External | Frostproof | Variation |
|  | 45x90cm     | 10mm      | 1        | 1        | 1        |          | Yes        | V2        |

| Packing | Pcs / ctn | M² / Ctn | Kg / Ctn | Ctns / Pallet | M² / Pallet |
|---------|-----------|----------|----------|---------------|-------------|
| 45x90cm | 3         | 1.21     | 29.1     | 44            | 53.24       |

### **Waxman Ceramics**

#### **Head Office**

01422 311331

Grove M