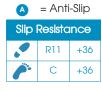

#### **Glazed Porcelain Tiles**

| Suitability   | Thickness | Walls    |          | Floors   |          |            | Colour    |
|---------------|-----------|----------|----------|----------|----------|------------|-----------|
|               |           | Internal | External | Internal | External | Frostproof | Variation |
| 33x33cm       | 7.8mm     | 1        | 1        | 1        | 1        | 1          | V3        |
| 5x5cm Mosaico | 7.8mm     | 1        | ✓        | ✓        | 1        | 1          | V3        |