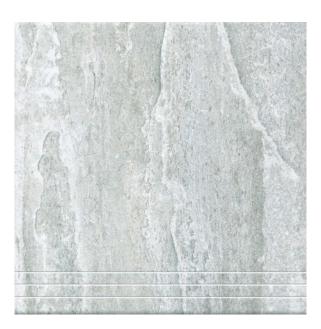

## COLOURS

RL-01 Pearl Anti-Slip 33x33cm

DRL-01 Pearl Anti Slip Step Edge\* 33x33cm \* Step Edge to order only

RL-11 Grey Anti-Slip 33x33cm

DRL-11 Grey Anti-Slip Step Edge\* 33x33cm \* Step Edge to order only