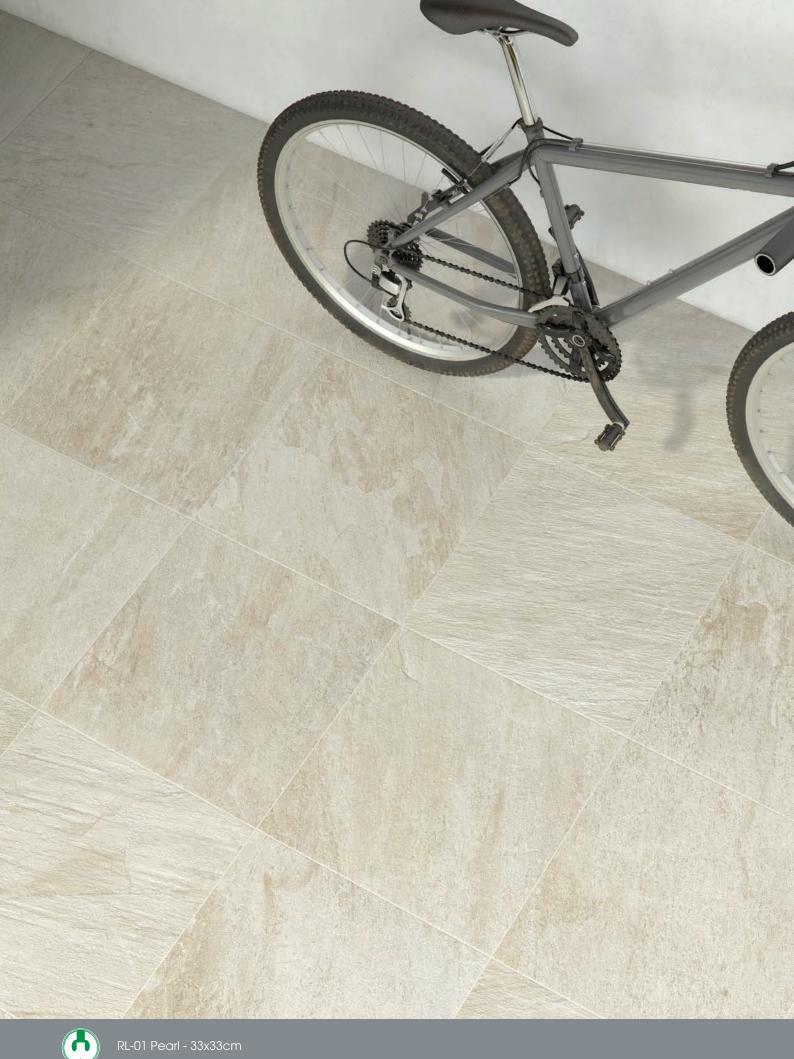

## COLOURS

RL-01 Pearl Anti-Slip 33x33cm

DRL-01 Pearl Anti Slip Step Edge\* 33x33cm \* Step Edge to order only

RL-11 Grey Anti-Slip 33x33cm

DRL-11 Grey Anti-Slip Step Edge\* 33x33cm \* Step Edge to order only