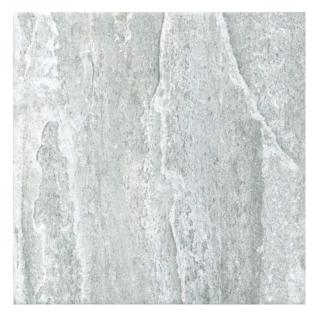

## COLOURS

RL-01 Pearl Anti-Slip 33x33cm

DRL-01 Pearl Anti Slip Step Edge\* 33x33cm \* Step Edge to order only

RL-11 Grey Anti-Slip 33x33cm

DRL-11 Grey Anti-Slip Step Edge\* 33x33cm \* Step Edge to order only

Garland Glazed Porcelain Tiles

ERL-11 Grey Anti-Slip 5x5cm Mosaico

A

RL-11 Grey - 33x33cm

Glazed Porcelain Tiles