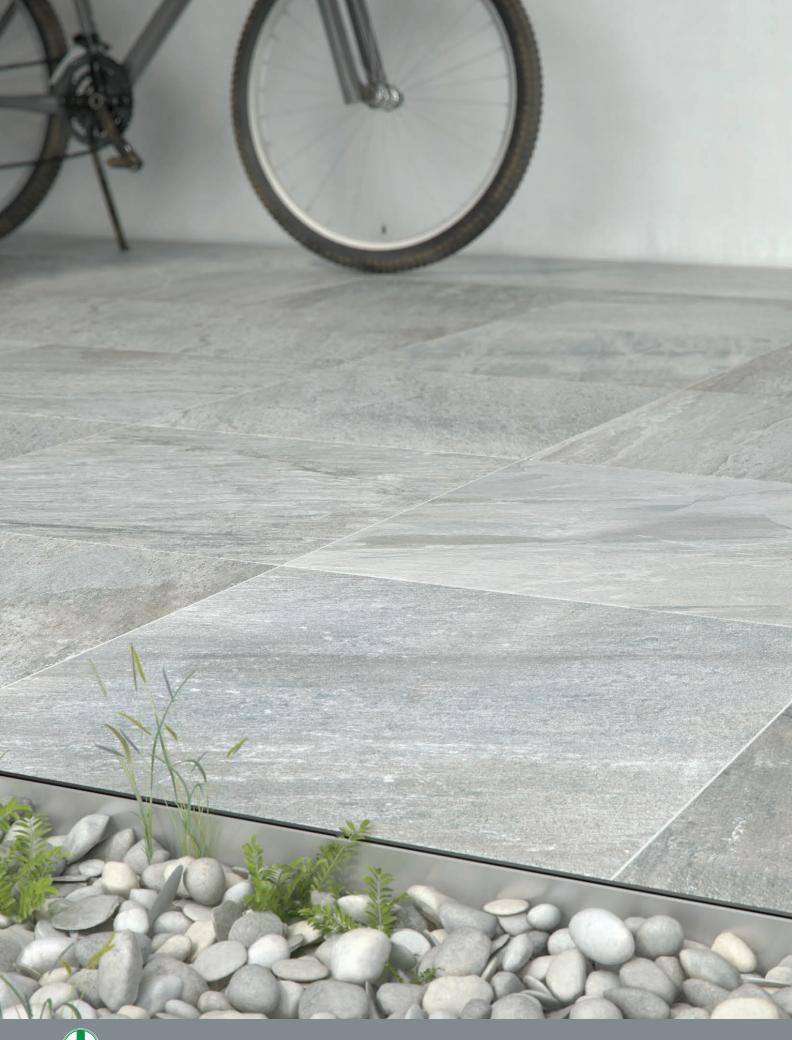

## COLOURS

RL-01 Pearl Anti-Slip 33x33cm

DRL-01 Pearl Anti Slip Step Edge\* 33x33cm \* Step Edge to order only

RL-11 Grey Anti-Slip 33x33cm

DRL-11 Grey Anti-Slip Step Edge\* 33x33cm \* Step Edge to order only

Garland Glazed Porcelain Tiles

ERL-11 Grey Anti-Slip 5x5cm Mosaico

A

RL-11 Grey - 33x33cm

Glazed Porcelain Tiles