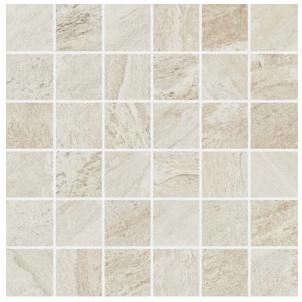

Garland Glazed Porcelain Tiles

ERL-11 Grey Anti-Slip 5x5cm Mosaico

A

RL-11 Grey - 33x33cm

Glazed Porcelain Tiles