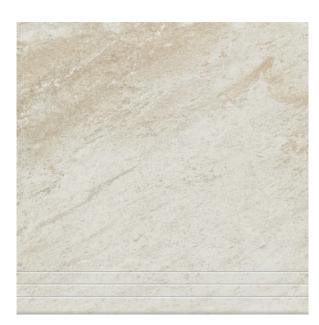

## COLOURS

RL-01 Pearl Anti-Slip 33x33cm

DRL-01 Pearl Anti Slip Step Edge\* 33x33cm \* Step Edge to order only

RL-11 Grey Anti-Slip 33x33cm

DRL-11 Grey Anti-Slip Step Edge\* 33x33cm \* Step Edge to order only