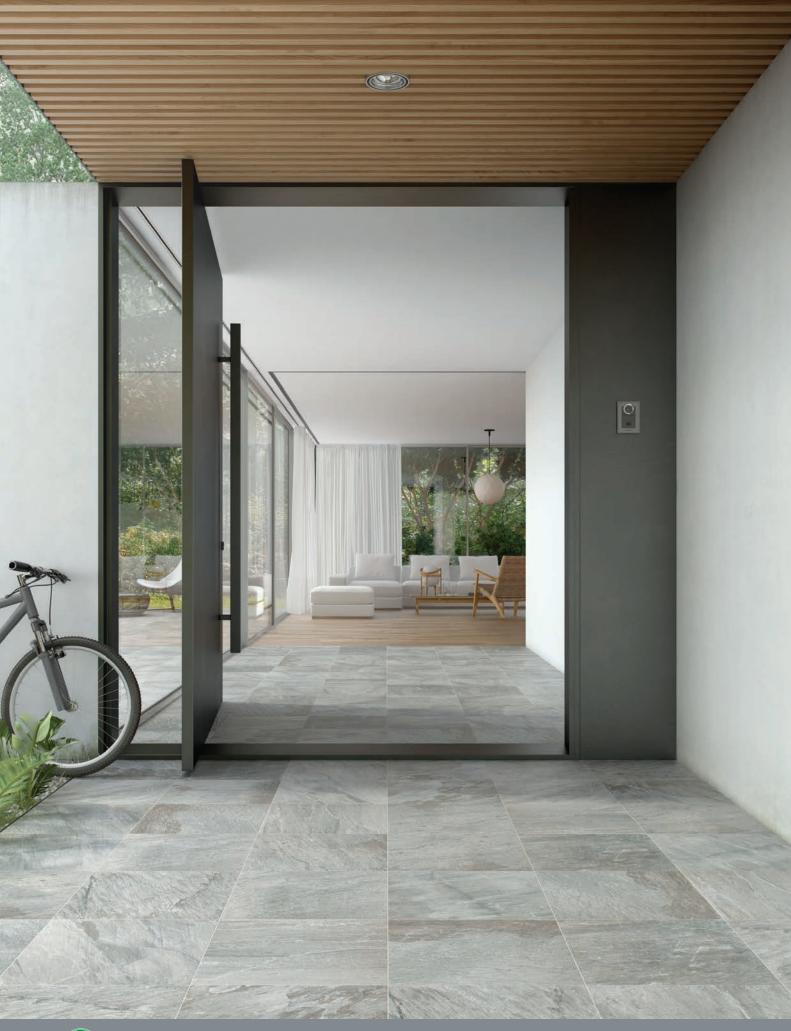

## COLOURS

RL-01 Pearl Anti-Slip 33x33cm

DRL-01 Pearl Anti Slip Step Edge\* 33x33cm \* Step Edge to order only

RL-11 Grey Anti-Slip 33x33cm

DRL-11 Grey Anti-Slip Step Edge\* 33x33cm \* Step Edge to order only

Garland Glazed Porcelain Tiles

ERL-11 Grey Anti-Slip 5x5cm Mosaico

A

RL-11 Grey - 33x33cm

Glazed Porcelain Tiles