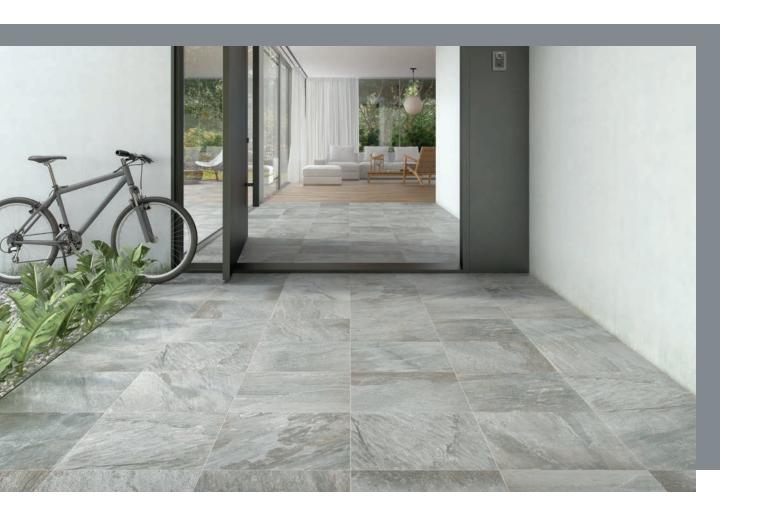

# GARLAND

Glazed Porcelain Tiles

Anti-Slip

Garland Glazed Porcelain Tiles

ERL-11 Grey Anti-Slip 5x5cm Mosaico

A

RL-11 Grey - 33x33cm

Glazed Porcelain Tiles