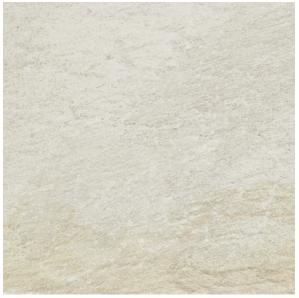

## COLOURS

RL-01 Pearl Anti-Slip 33x33cm

DRL-01 Pearl Anti Slip Step Edge\* 33x33cm \* Step Edge to order only

RL-11 Grey Anti-Slip 33x33cm

DRL-11 Grey Anti-Slip Step Edge\* 33x33cm \* Step Edge to order only

Garland Glazed Porcelain Tiles

ERL-11 Grey Anti-Slip 5x5cm Mosaico

A

RL-11 Grey - 33x33cm

Glazed Porcelain Tiles