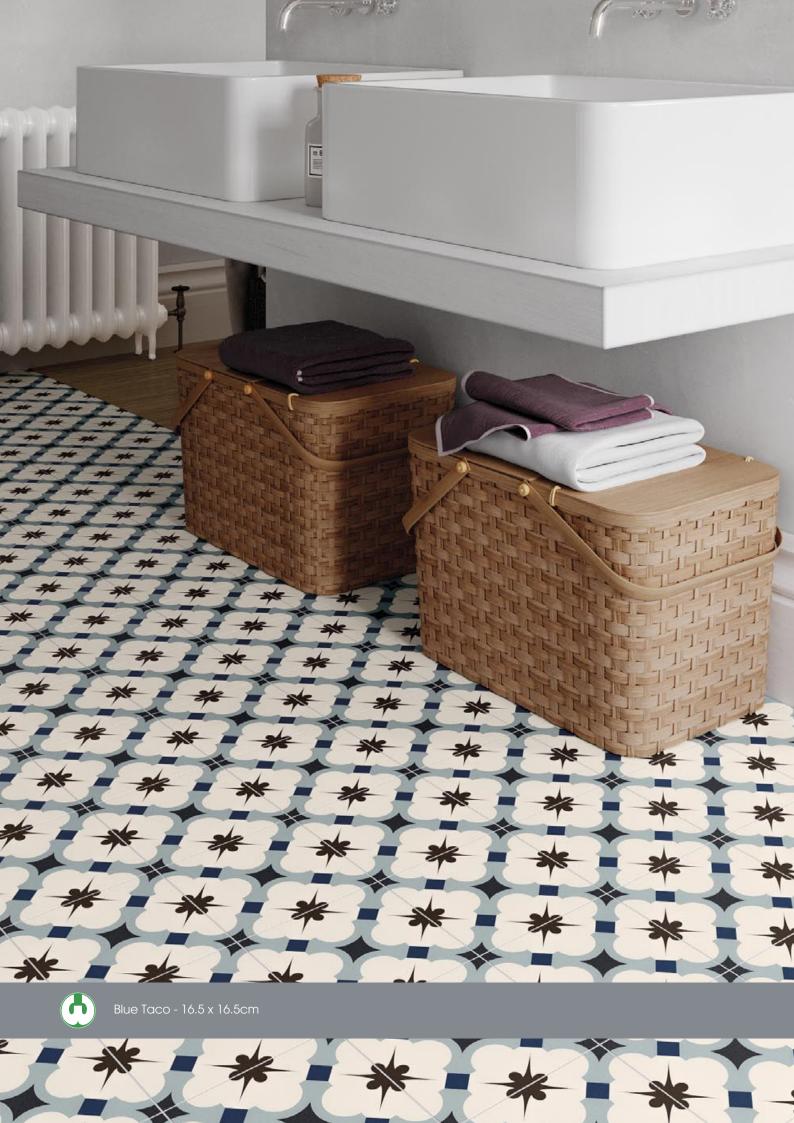

# GRACE

Glazed Porcelain Tiles

Glazed Porcelain Tiles Grace

Blue Taco 16.5 x 16.5cm

4

Grey Taco 16.5 x 16.5cm

4

Glazed Porcelain Tiles