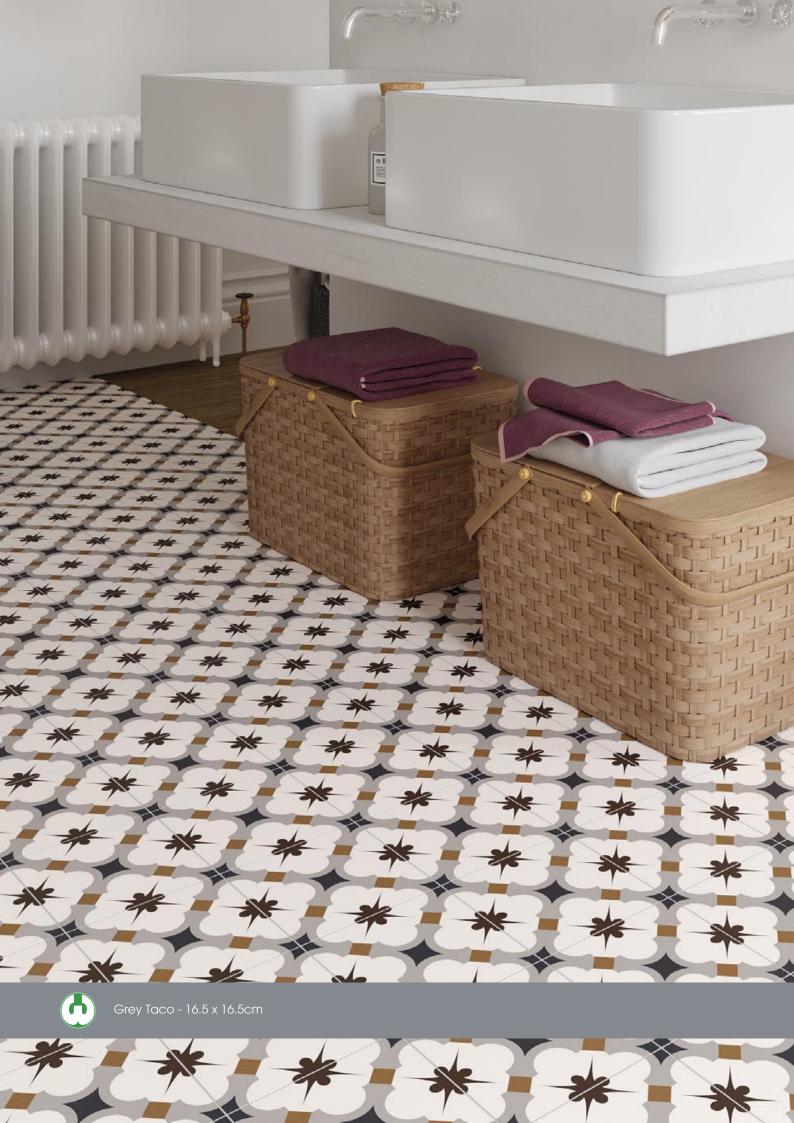

# GRACE

Glazed Porcelain Tiles

Glazed Porcelain Tiles Grace

Blue Taco 16.5 x 16.5cm

4

Grey Taco 16.5 x 16.5cm

4

Glazed Porcelain Tiles