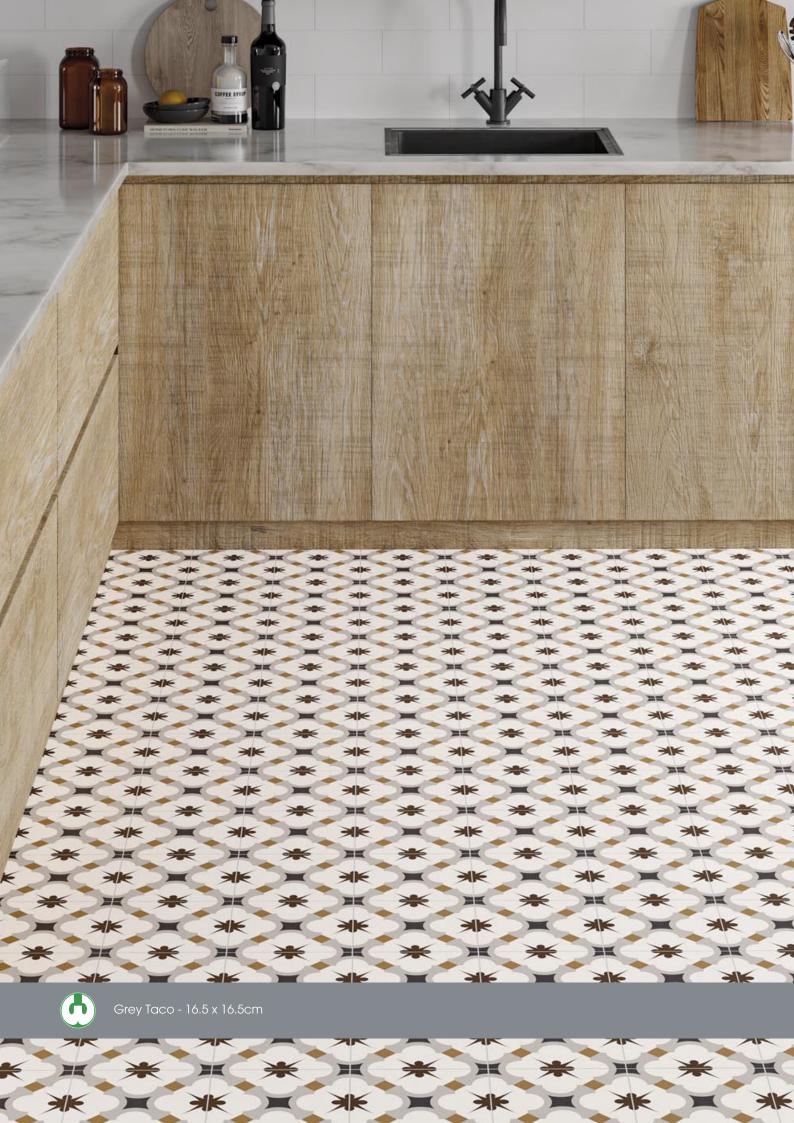

# GRACE

Glazed Porcelain Tiles

Glazed Porcelain Tiles Grace

Blue Taco 16.5 x 16.5cm

4

Grey Taco 16.5 x 16.5cm

4

Glazed Porcelain Tiles