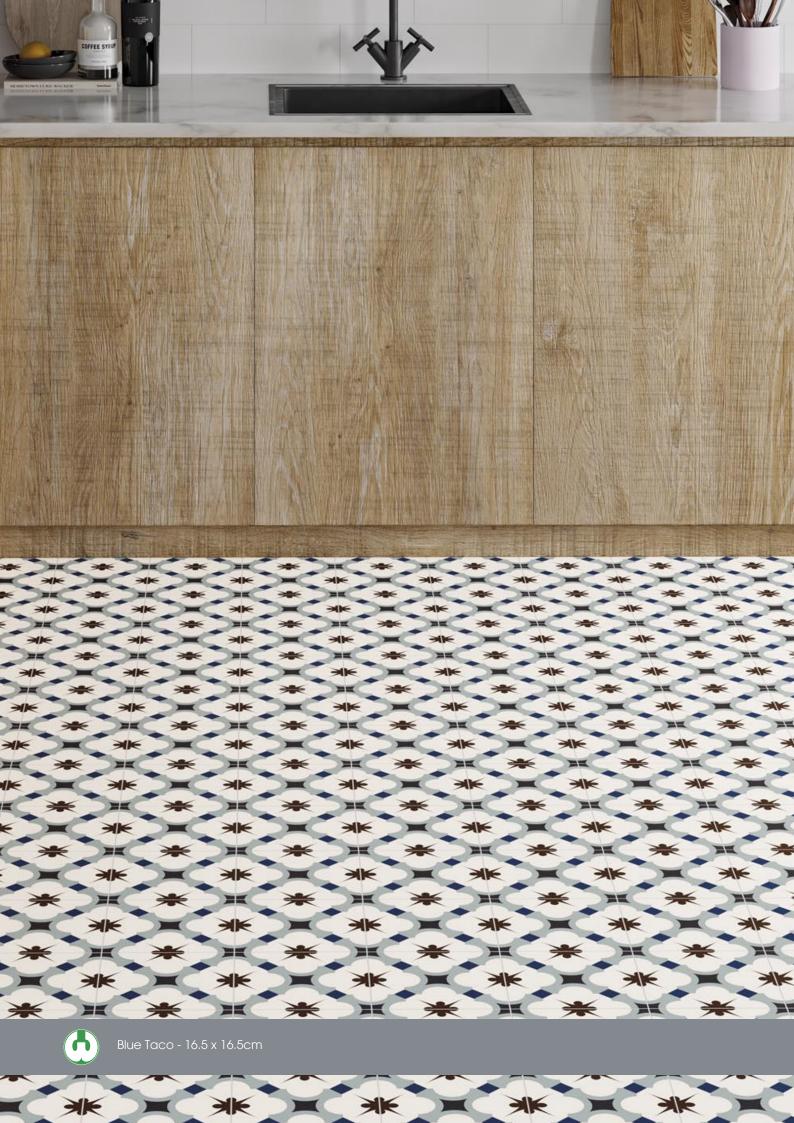

# GRACE

Glazed Porcelain Tiles

Glazed Porcelain Tiles Grace

Blue Taco 16.5 x 16.5cm

4

Grey Taco 16.5 x 16.5cm

4

Glazed Porcelain Tiles