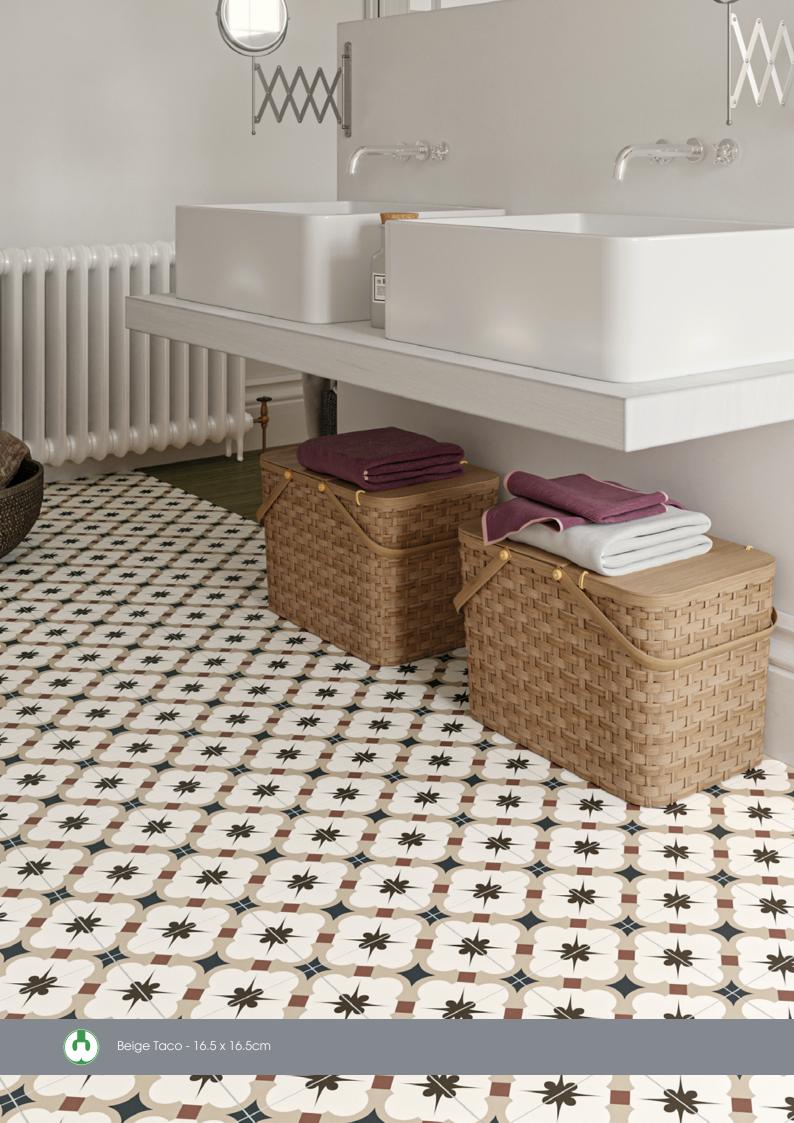

# GRACE

Glazed Porcelain Tiles

Glazed Porcelain Tiles Grace

Blue Taco 16.5 x 16.5cm

4

Grey Taco 16.5 x 16.5cm

4

Glazed Porcelain Tiles