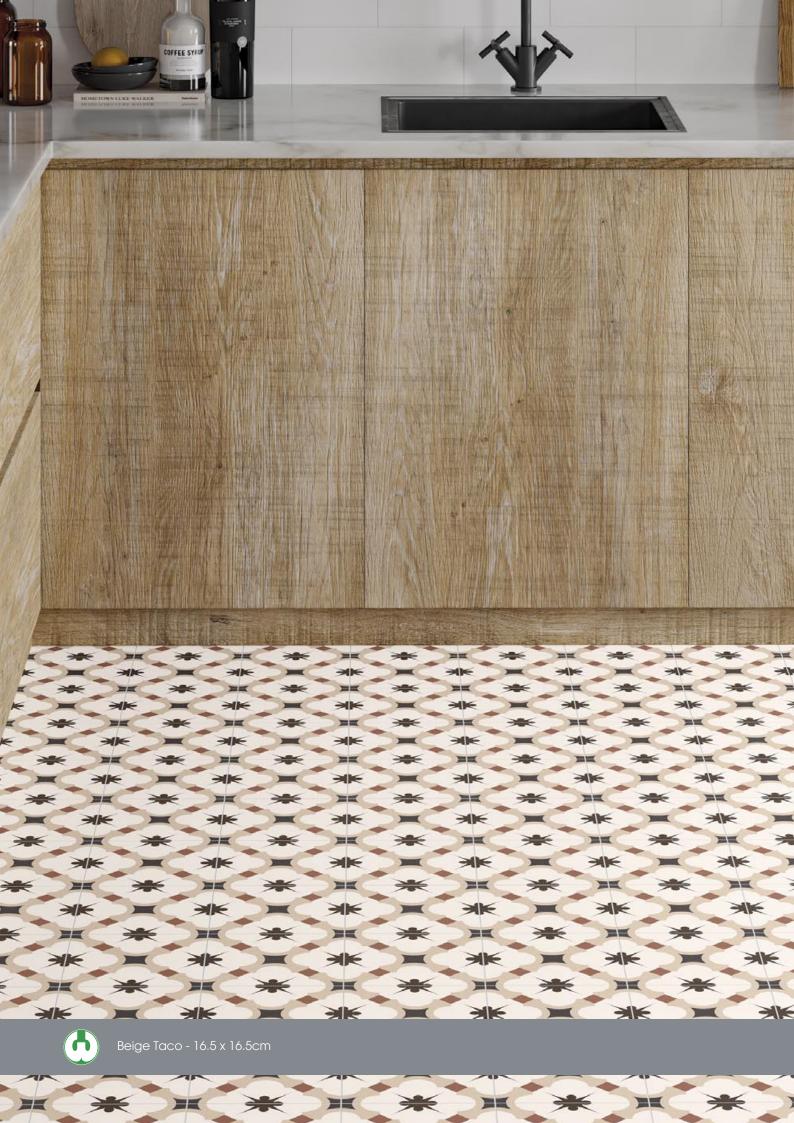

# GRACE

Glazed Porcelain Tiles

Glazed Porcelain Tiles Grace

Blue Taco 16.5 x 16.5cm

4

Grey Taco 16.5 x 16.5cm

4

Glazed Porcelain Tiles