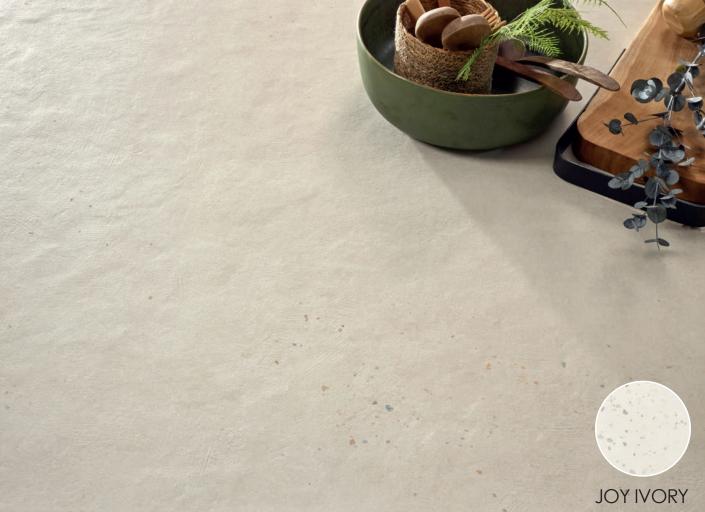

### Glazed Porcelain

JOY WHITE 60x60cm (R)

JOY IVORY 60x60cm (R)

JOY GREY 60x60cm (R)

| Material            | Size                  | Thickness | Internal<br>walls | External<br>walls | Internal<br>floors | External<br>floors | Frostproof | Colour<br>Variation | Packing<br>Pcs / ctn | M <sup>2</sup> / Ctn | Kg / Ctn | Ctns / Pallet | M² / Pallet |
|---------------------|-----------------------|-----------|-------------------|-------------------|--------------------|--------------------|------------|---------------------|----------------------|----------------------|----------|---------------|-------------|
| Glazed<br>Ceramic   | 33x100cm<br>Rectified | 10mm      | •                 |                   |                    |                    | No         | V2                  | 4                    | 1.33                 | 26       | 48            | 63.84       |
| Glazed<br>Porcelain | 60x60cm<br>Rectified  | 10mm      | •                 | •                 | ٠                  |                    | Yes        | V2                  | 3                    | 1.08                 | 23       | 40            | 43.2        |