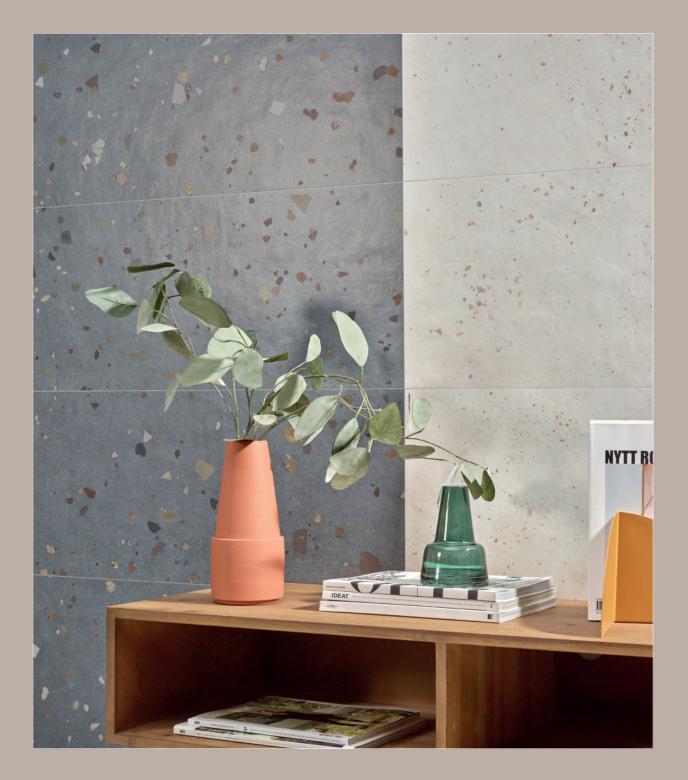

# Glazed Ceramic Wall Tiles

HAPPY WHITE 33x100cm (R)

JOY BLUE 33x100cm (R)

HAPPY IVORY 33x100cm (R)

JOY MINT 33x100cm (R)

JOY ROSE 33x100cm (R)

JOY GREY 33x100cm (R)