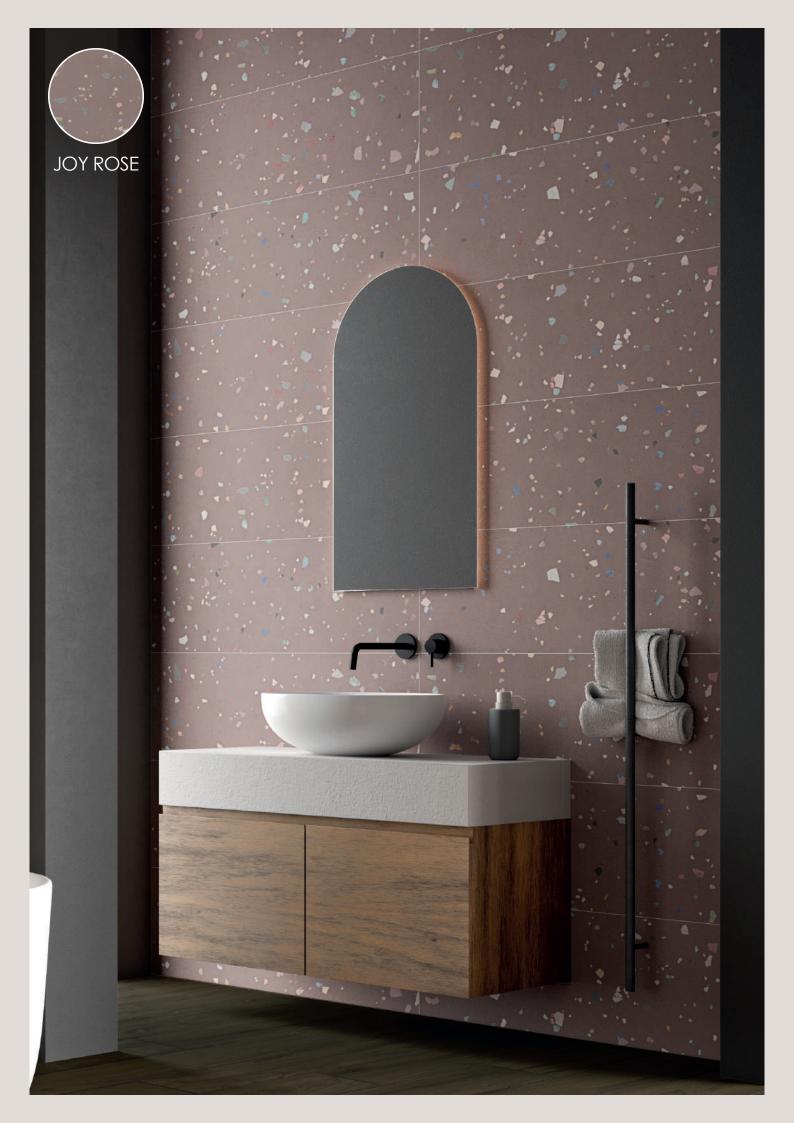

# Glazed Ceramic Wall Tiles

HAPPY WHITE 33x100cm (R)

JOY BLUE 33x100cm (R)

HAPPY IVORY 33x100cm (R)

JOY MINT 33x100cm (R)

JOY ROSE 33x100cm (R)

JOY GREY 33x100cm (R)