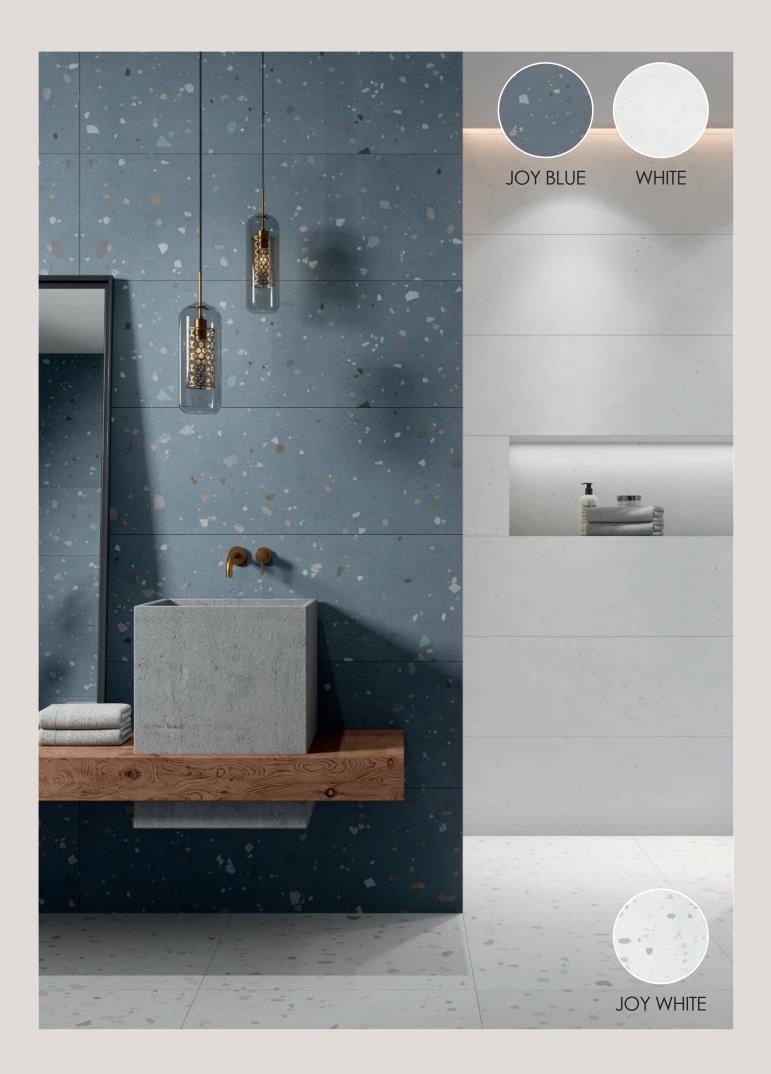

# Glazed Ceramic Wall Tiles

HAPPY WHITE 33x100cm (R)

JOY BLUE 33x100cm (R)

HAPPY IVORY 33x100cm (R)

JOY MINT 33x100cm (R)

JOY ROSE 33x100cm (R)

JOY GREY 33x100cm (R)

### Glazed Porcelain

JOY WHITE 60x60cm (R)

JOY IVORY 60x60cm (R)

JOY GREY 60x60cm (R)

| Material            | Size                  | Thickness | Internal<br>walls | External<br>walls | Internal<br>floors | External<br>floors | Frostproof | Colour<br>Variation | Packing<br>Pcs / ctn | M <sup>2</sup> / Ctn | Kg / Ctn | Ctns / Pallet | M² / Pallet |
|---------------------|-----------------------|-----------|-------------------|-------------------|--------------------|--------------------|------------|---------------------|----------------------|----------------------|----------|---------------|-------------|
| Glazed<br>Ceramic   | 33x100cm<br>Rectified | 10mm      | •                 |                   |                    |                    | No         | V2                  | 4                    | 1.33                 | 26       | 48            | 63.84       |
| Glazed<br>Porcelain | 60x60cm<br>Rectified  | 10mm      | •                 | •                 | ٠                  |                    | Yes        | V2                  | 3                    | 1.08                 | 23       | 40            | 43.2        |