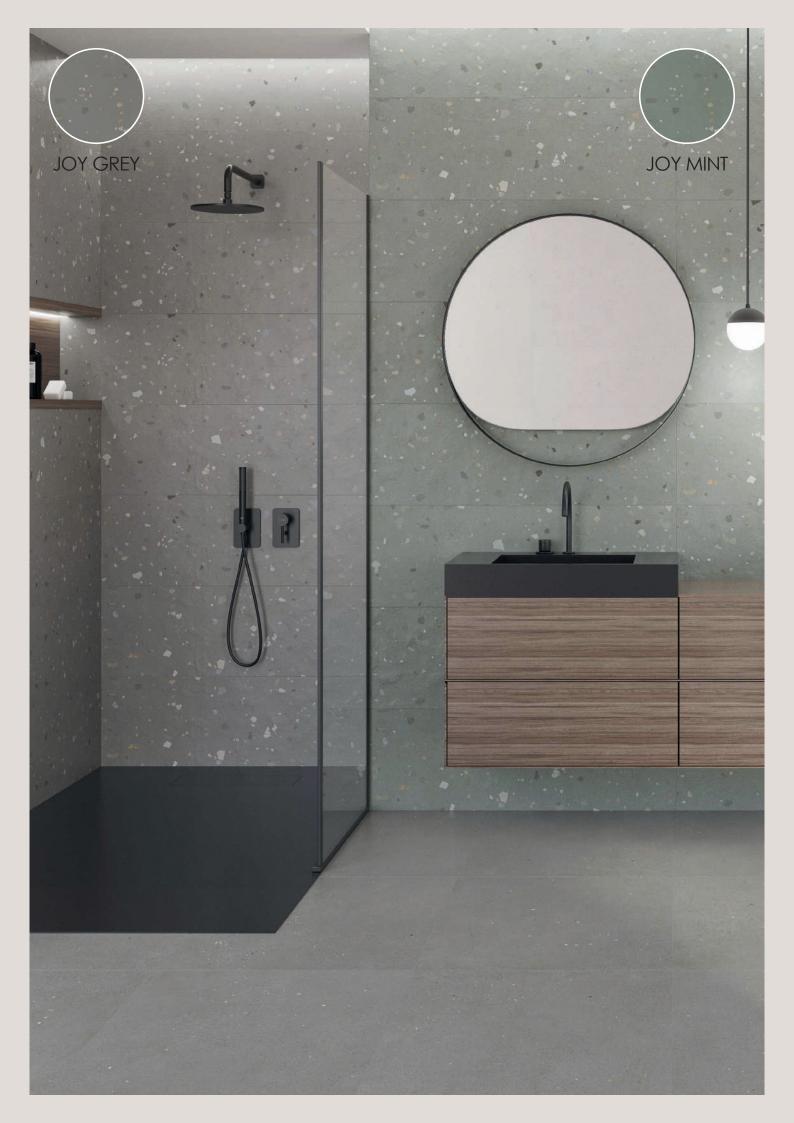

# Glazed Ceramic Wall Tiles

HAPPY WHITE 33x100cm (R)

JOY BLUE 33x100cm (R)

HAPPY IVORY 33x100cm (R)

JOY MINT 33x100cm (R)

JOY ROSE 33x100cm (R)

JOY GREY 33x100cm (R)

### Glazed Porcelain

JOY WHITE 60x60cm (R)

JOY IVORY 60x60cm (R)

JOY GREY 60x60cm (R)

| Material            | Size                  | Thickness | Internal<br>walls | External<br>walls | Internal<br>floors | External<br>floors | Frostproof | Colour<br>Variation | Packing<br>Pcs / ctn | M <sup>2</sup> / Ctn | Kg / Ctn | Ctns / Pallet | M² / Pallet |
|---------------------|-----------------------|-----------|-------------------|-------------------|--------------------|--------------------|------------|---------------------|----------------------|----------------------|----------|---------------|-------------|
| Glazed<br>Ceramic   | 33x100cm<br>Rectified | 10mm      | •                 |                   |                    |                    | No         | V2                  | 4                    | 1.33                 | 26       | 48            | 63.84       |
| Glazed<br>Porcelain | 60x60cm<br>Rectified  | 10mm      | •                 | •                 | ٠                  |                    | Yes        | V2                  | 3                    | 1.08                 | 23       | 40            | 43.2        |