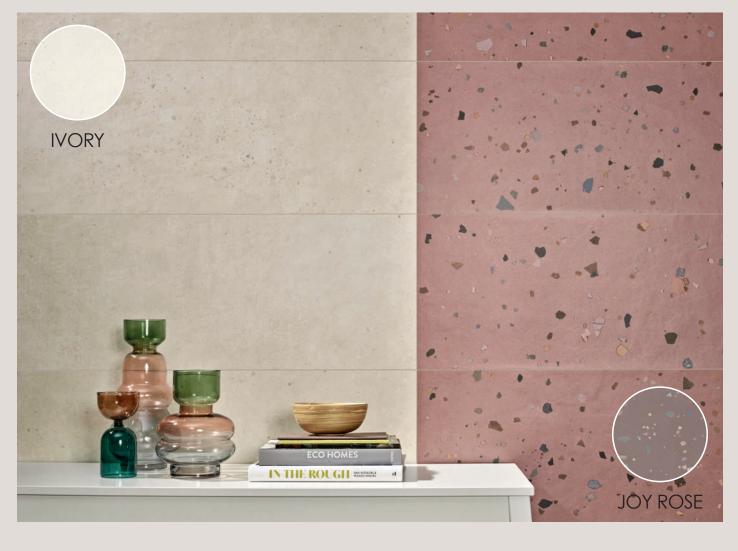

# Glazed Ceramic Wall Tiles

HAPPY WHITE 33x100cm (R)

JOY BLUE 33x100cm (R)

HAPPY IVORY 33x100cm (R)

JOY MINT 33x100cm (R)

JOY ROSE 33x100cm (R)

JOY GREY 33x100cm (R)