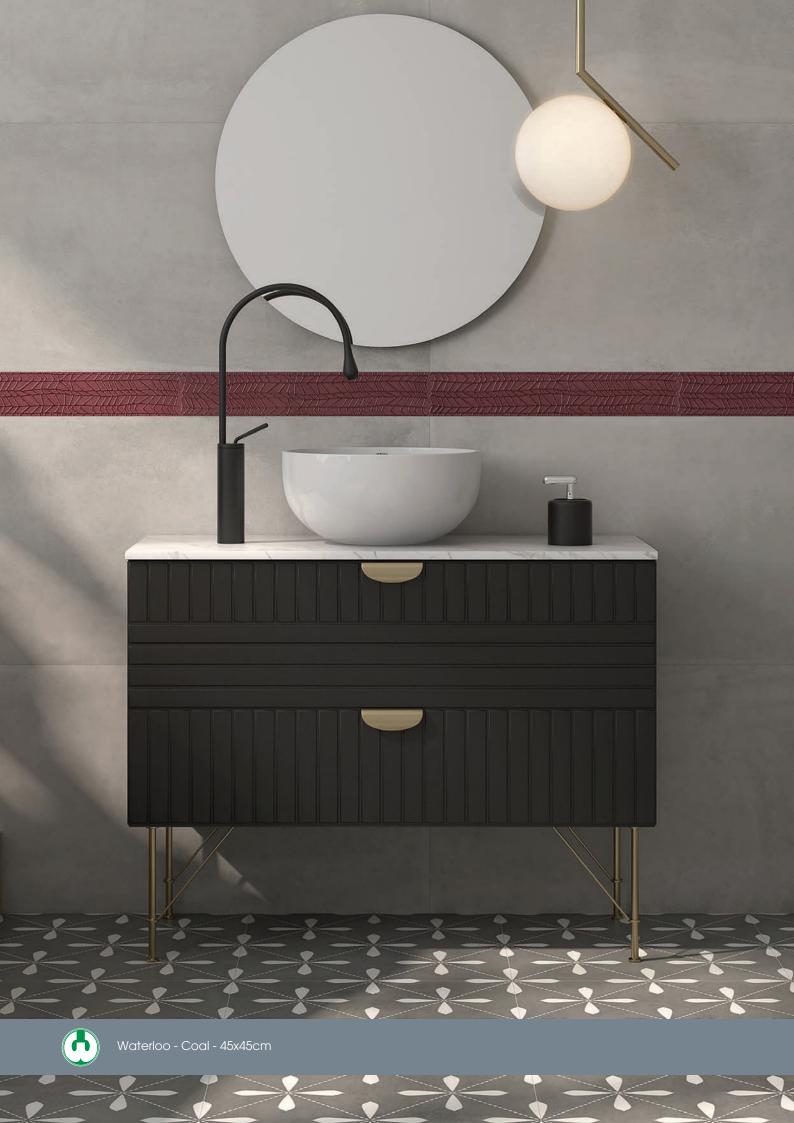

## COLOURS

Kilburn- G

Waterloo - Sky 45x45cm

Kilburn- Blue 45x45cm

Waterloo - Pearl 45x45cm

Glazed Porcelain Tiles

Jubilee