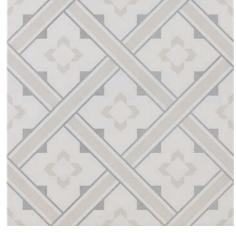

## COLOURS

Kilburn- G

Waterloo - Sky 45x45cm

Kilburn- Blue 45x45cm

Waterloo - Pearl 45x45cm

Glazed Porcelain Tiles

Jubilee