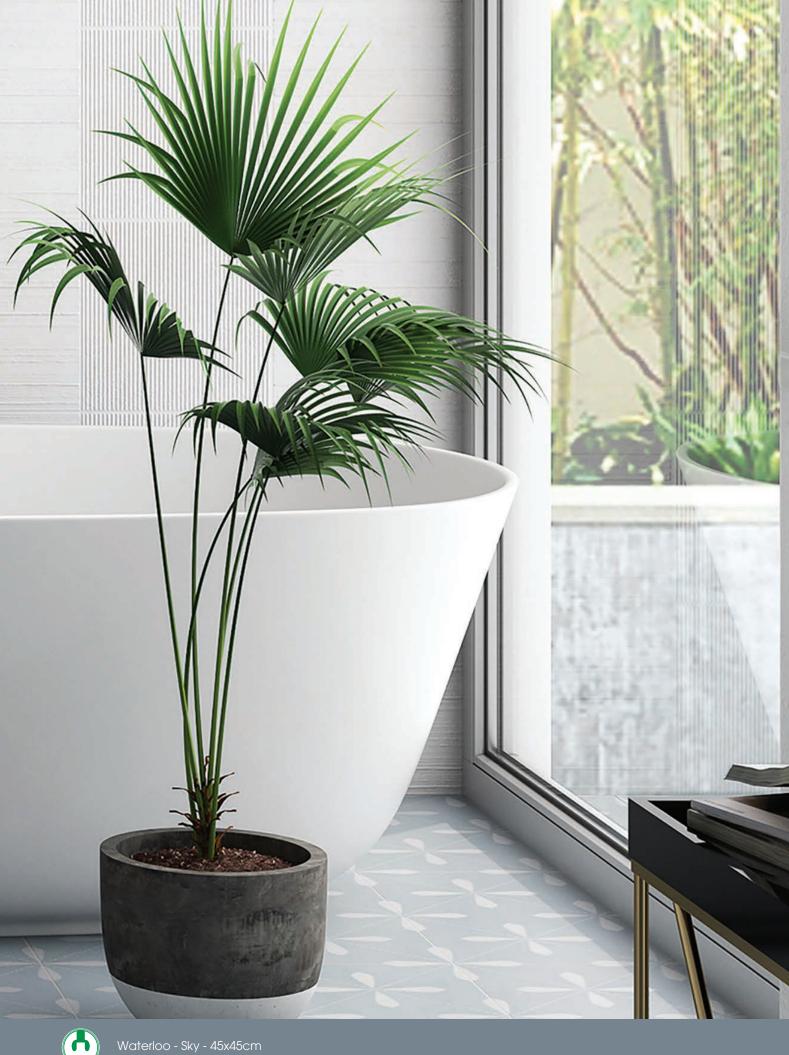

## COLOURS

Kilburn- G

Waterloo - Sky 45x45cm

Kilburn- Blue 45x45cm

Waterloo - Pearl 45x45cm

Glazed Porcelain Tiles

Jubilee