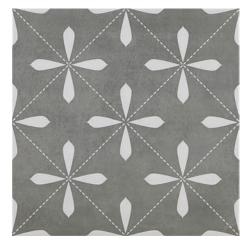

## COLOURS

Kilburn- G

Waterloo - Sky 45x45cm

Kilburn- Blue 45x45cm

Waterloo - Pearl 45x45cm

Glazed Porcelain Tiles

Jubilee