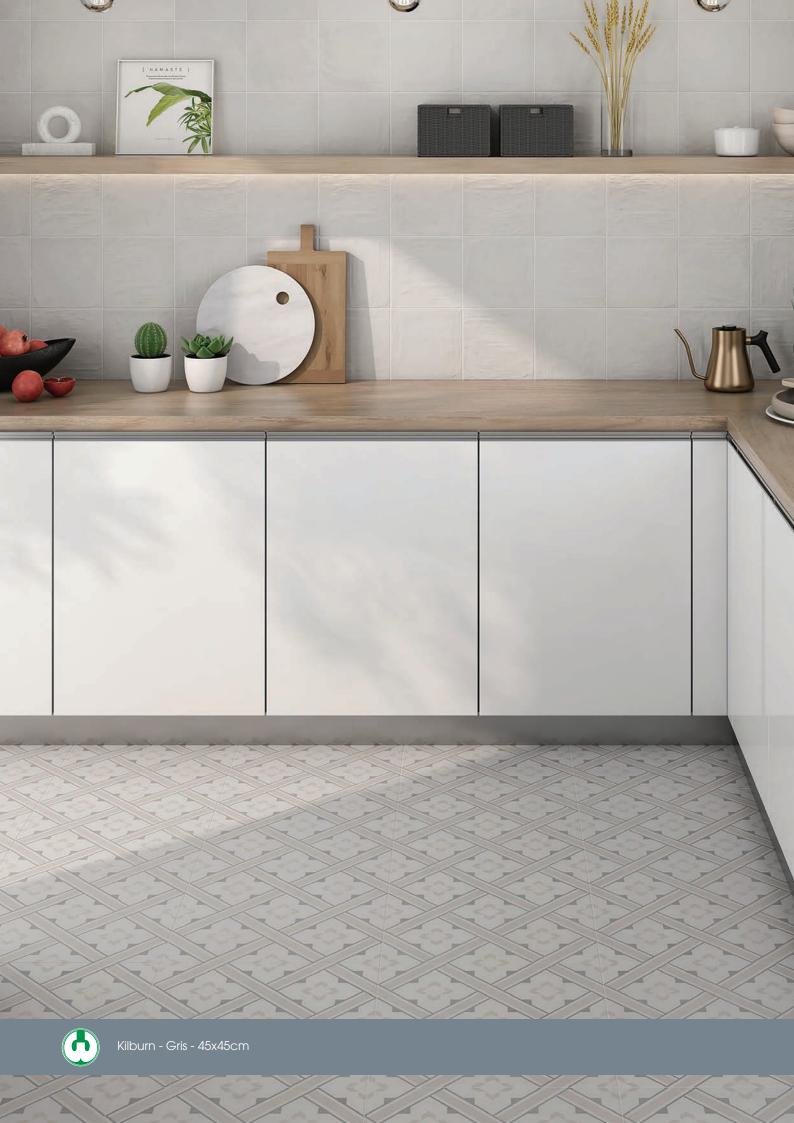

## COLOURS

Kilburn- G

Waterloo - Sky 45x45cm

Kilburn- Blue 45x45cm

Waterloo - Pearl 45x45cm

Glazed Porcelain Tiles

Jubilee