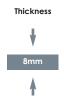

#### **Glazed Porcelain Tiles**

| Suitability | Thickness | Walls    |          | Floors   |          | Freedows of | Colour    |
|-------------|-----------|----------|----------|----------|----------|-------------|-----------|
|             |           | Internal | External | Internal | External | Frostproof  | Variation |
| 45x45cm     | 8mm       | 1        | 1        | 1        |          | Yes         | V4        |