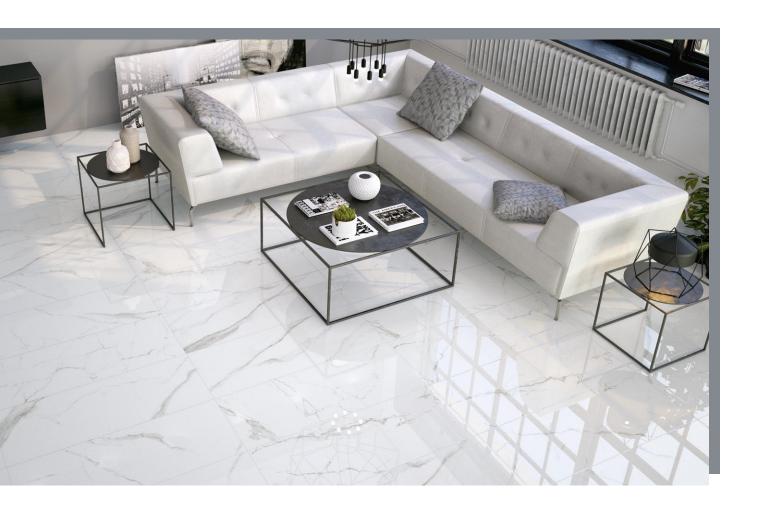

# MARMI

Glazed Porcelain Tiles

Marmi Glazed Porcelain Tiles

Ice Natural 75x75cm Rectified