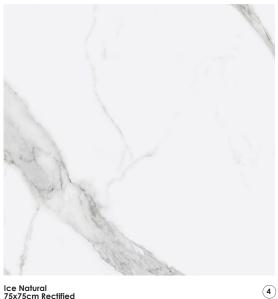

# MARMI

Glazed Porcelain Tiles

Marmi Glazed Porcelain Tiles

Ice Natural 75x75cm Rectified