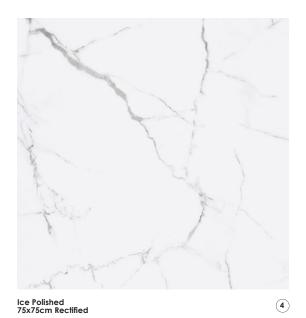

# MARMI

Glazed Porcelain Tiles

Marmi Glazed Porcelain Tiles

Ice Natural 75x75cm Rectified