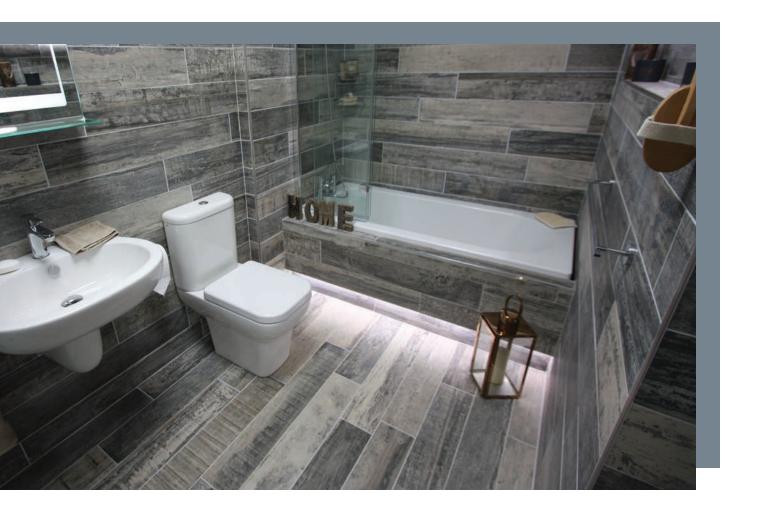

# ORIGEN

Glazed Porcelain Tiles

Glazed Porcelain Tiles Origen

### COLOURS

Miel 15x90cm (4)

Natural 15x90cm 2

Dark 15x90cm

Miel Anti-Slip 20.2x66.2cm

Miel Anti-Slip Step Edge\* 20.2x66.2cm \* Step Edge to order only

Natural Anti-Slip 20.2x66.2cm

Natural Anti-Slip Step Edge\* 20.2x66.2cm \* Step Edge to order only

### COLOURS ANTT-SLTP

Gris Anti-Slip 20.2x66.2cm

Gris Anti-Slip Step Edge\* 20.2x66.2cm \* Step Edge to order only

Miel - 15x90cm

Dark - 15x90cm