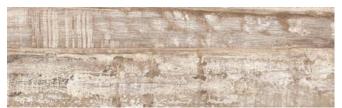

### COLOURS

Miel 15x90cm (4)

Natural 15x90cm 2

Dark 15x90cm

Miel Anti-Slip 20.2x66.2cm

Miel Anti-Slip Step Edge\* 20.2x66.2cm \* Step Edge to order only

Natural Anti-Slip 20.2x66.2cm

Natural Anti-Slip Step Edge\* 20.2x66.2cm \* Step Edge to order only

### COLOURS ANTT-SLTP

Gris Anti-Slip 20.2x66.2cm

Gris Anti-Slip Step Edge\* 20.2x66.2cm \* Step Edge to order only

Miel - 15x90cm

Dark - 15x90cm