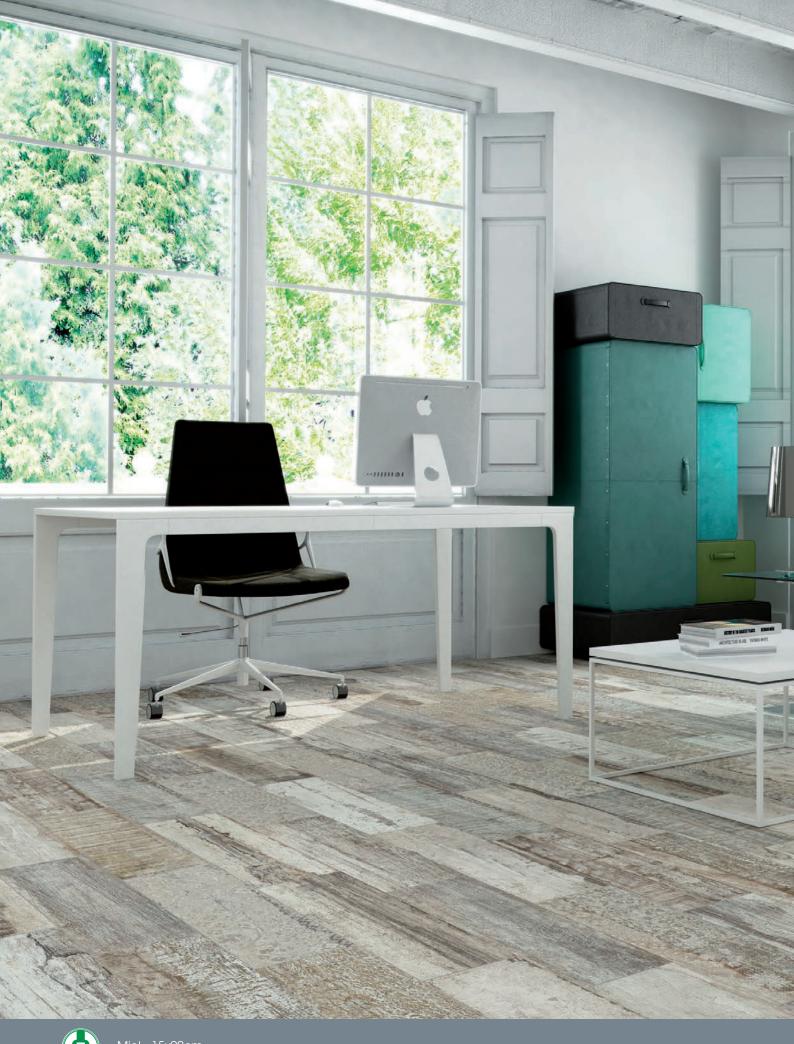

### COLOURS

Miel 15x90cm (4)

Natural 15x90cm 2

Dark 15x90cm

Miel Anti-Slip 20.2x66.2cm

Miel Anti-Slip Step Edge\* 20.2x66.2cm \* Step Edge to order only

Natural Anti-Slip 20.2x66.2cm

Natural Anti-Slip Step Edge\* 20.2x66.2cm \* Step Edge to order only