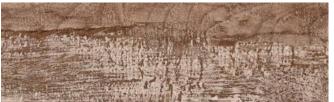

### COLOURS ANTT-SLTP

Gris Anti-Slip 20.2x66.2cm

Gris Anti-Slip Step Edge\* 20.2x66.2cm \* Step Edge to order only

Miel - 15x90cm

Dark - 15x90cm