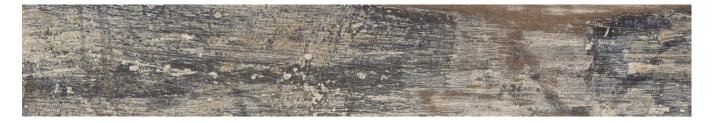

### COLOURS

Miel 15x90cm (4)

Natural 15x90cm 2

Dark 15x90cm

Miel Anti-Slip 20.2x66.2cm

Miel Anti-Slip Step Edge\* 20.2x66.2cm \* Step Edge to order only

Natural Anti-Slip 20.2x66.2cm

Natural Anti-Slip Step Edge\* 20.2x66.2cm \* Step Edge to order only

### COLOURS ANTT-SLTP

Gris Anti-Slip 20.2x66.2cm

Gris Anti-Slip Step Edge\* 20.2x66.2cm \* Step Edge to order only

Miel - 15x90cm

Dark - 15x90cm