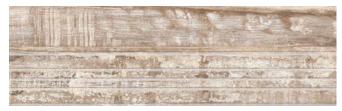

### COLOURS

Miel 15x90cm (4)

Natural 15x90cm 2

Dark 15x90cm

Miel Anti-Slip 20.2x66.2cm

Miel Anti-Slip Step Edge\* 20.2x66.2cm \* Step Edge to order only

Natural Anti-Slip 20.2x66.2cm

Natural Anti-Slip Step Edge\* 20.2x66.2cm \* Step Edge to order only

### COLOURS ANTT-SLTP

Gris Anti-Slip 20.2x66.2cm

Gris Anti-Slip Step Edge\* 20.2x66.2cm \* Step Edge to order only

Miel - 15x90cm

Dark - 15x90cm