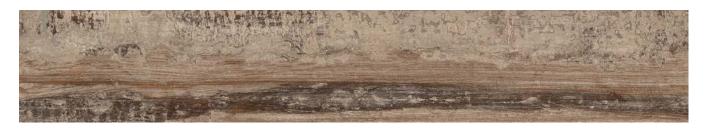

### COLOURS

Miel 15x90cm (4)

Natural 15x90cm 2

Dark 15x90cm

Miel Anti-Slip 20.2x66.2cm

Miel Anti-Slip Step Edge\* 20.2x66.2cm \* Step Edge to order only

Natural Anti-Slip 20.2x66.2cm

Natural Anti-Slip Step Edge\* 20.2x66.2cm \* Step Edge to order only

### COLOURS ANTT-SLTP

Gris Anti-Slip 20.2x66.2cm

Gris Anti-Slip Step Edge\* 20.2x66.2cm \* Step Edge to order only

Miel - 15x90cm

Dark - 15x90cm