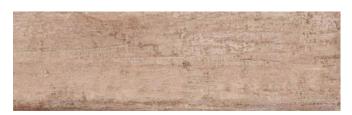

### COLOURS

Miel 15x90cm (4)

Natural 15x90cm 2

Dark 15x90cm

Miel Anti-Slip 20.2x66.2cm

Miel Anti-Slip Step Edge\* 20.2x66.2cm \* Step Edge to order only

Natural Anti-Slip 20.2x66.2cm

Natural Anti-Slip Step Edge\* 20.2x66.2cm \* Step Edge to order only