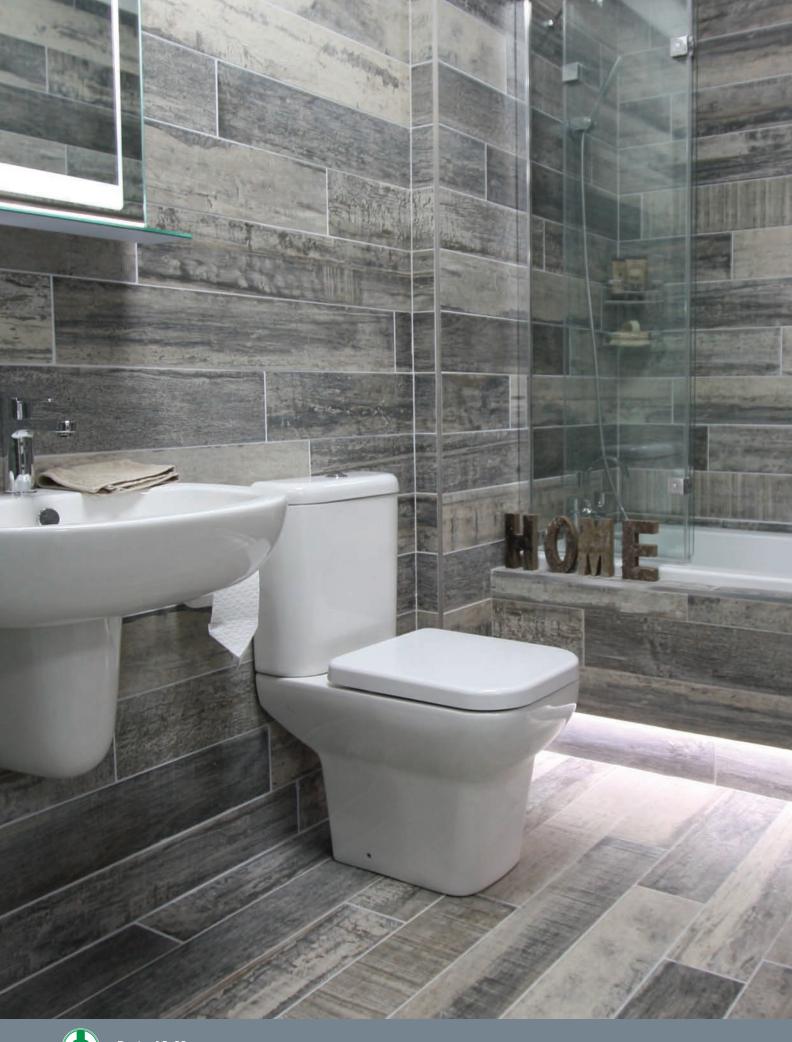

### COLOURS

Miel 15x90cm (4)

Natural 15x90cm 2

Dark 15x90cm

Miel Anti-Slip 20.2x66.2cm

Miel Anti-Slip Step Edge\* 20.2x66.2cm \* Step Edge to order only

Natural Anti-Slip 20.2x66.2cm

Natural Anti-Slip Step Edge\* 20.2x66.2cm \* Step Edge to order only

### COLOURS ANTT-SLTP

Gris Anti-Slip 20.2x66.2cm

Gris Anti-Slip Step Edge\* 20.2x66.2cm \* Step Edge to order only

Miel - 15x90cm

Dark - 15x90cm