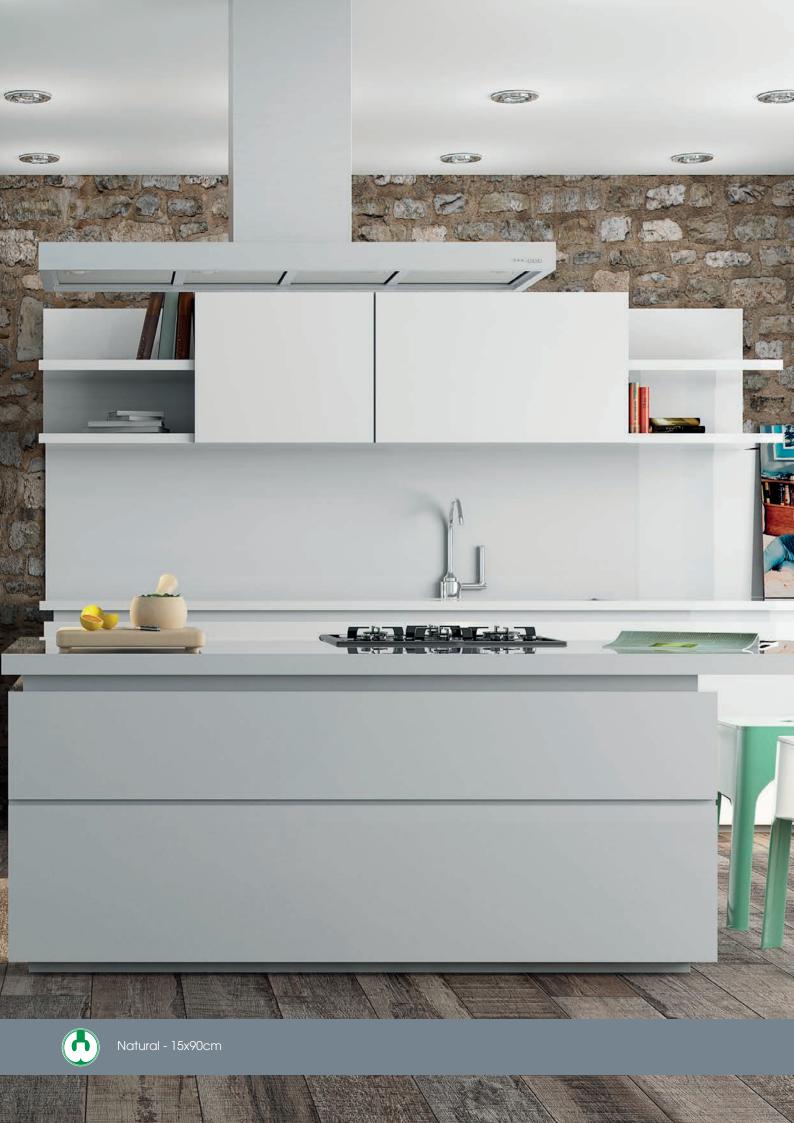

### COLOURS

Miel 15x90cm (4)

Natural 15x90cm 2

Dark 15x90cm

Miel Anti-Slip 20.2x66.2cm

Miel Anti-Slip Step Edge\* 20.2x66.2cm \* Step Edge to order only

Natural Anti-Slip 20.2x66.2cm

Natural Anti-Slip Step Edge\* 20.2x66.2cm \* Step Edge to order only