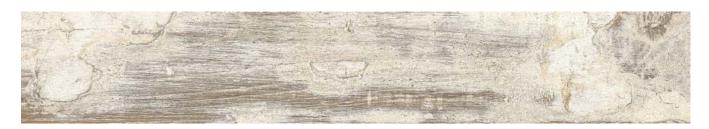

### COLOURS

Miel 15x90cm (4)

Natural 15x90cm 2

Dark 15x90cm

Miel Anti-Slip 20.2x66.2cm

Miel Anti-Slip Step Edge\* 20.2x66.2cm \* Step Edge to order only

Natural Anti-Slip 20.2x66.2cm

Natural Anti-Slip Step Edge\* 20.2x66.2cm \* Step Edge to order only