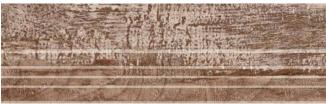

### COLOURS ANTT-SLTP

Gris Anti-Slip 20.2x66.2cm

Gris Anti-Slip Step Edge\* 20.2x66.2cm \* Step Edge to order only

Miel - 15x90cm

Dark - 15x90cm