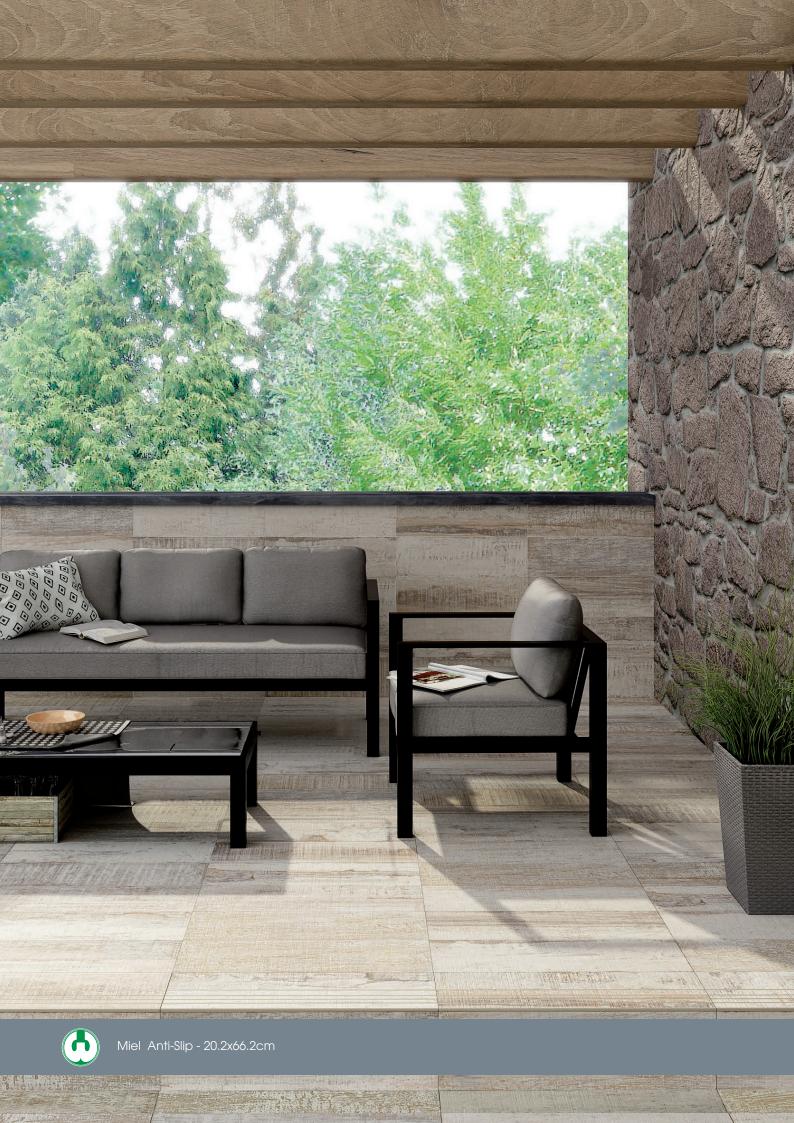

### COLOURS

Miel 15x90cm (4)

Natural 15x90cm 2

Dark 15x90cm

Miel Anti-Slip 20.2x66.2cm

Miel Anti-Slip Step Edge\* 20.2x66.2cm \* Step Edge to order only

Natural Anti-Slip 20.2x66.2cm

Natural Anti-Slip Step Edge\* 20.2x66.2cm \* Step Edge to order only