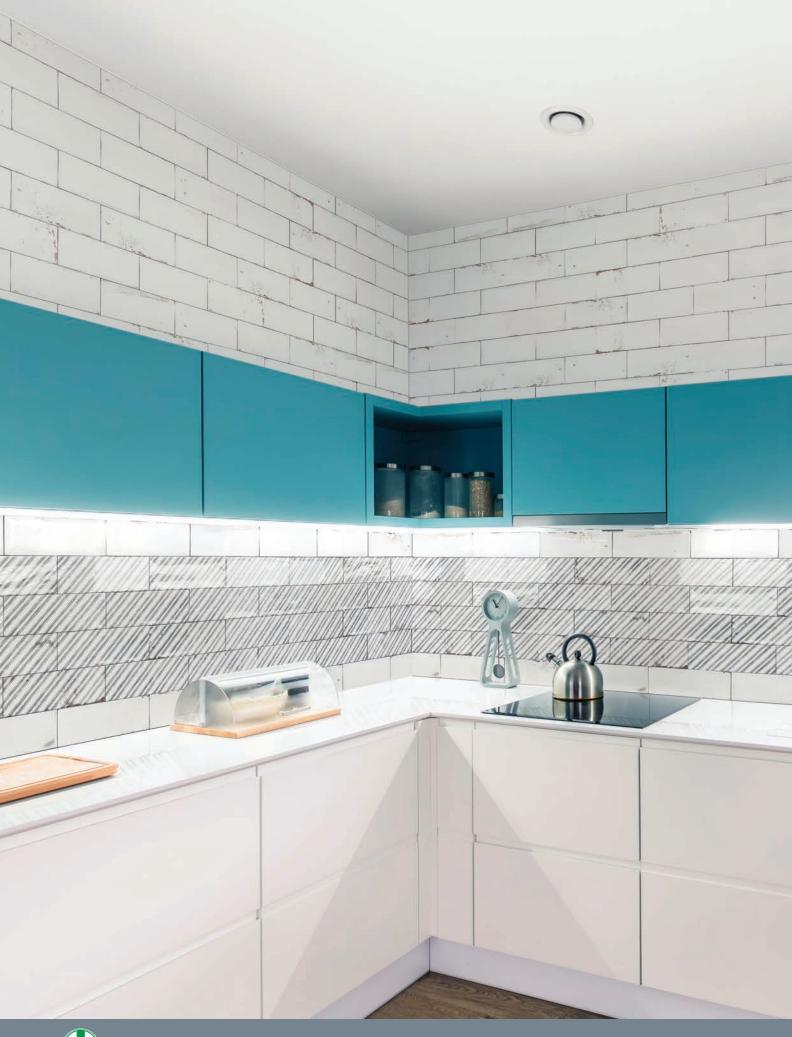

# PATINEE

Glazed Ceramic Tiles



Glazed Ceramic Tiles Patinee

## COLOURS









Glaze 10x30cm

Creme 10x30cm

Glazed Ceramic Tiles Patinee

## DECORS









Glaze Decor 10x30cm

Creme Decor 10x30cm





Glaze - 10x30cm / Glaze Decor - 10x30cm



Glazed Ceramic Tiles Patinee

## SPECIFICATION & PACKING

#### **Glazed Ceramic Tiles**

|  | Suitability | Thickness | Walls    |          | Floors   |          | For other or of | Colour    |
|--|-------------|-----------|----------|----------|----------|----------|-----------------|-----------|
|  |             |           | Internal | External | Internal | External | Frostproof      | Variation |
|  | 10x30cm     | 7mm       | 1        |          |          |          | No              | V2        |

| Packing | Pcs / ctn | M² / Ctn | Kg / Ctn | Ctns / Pallet | M² / Pallet |  |
|---------|-----------|----------|----------|---------------|-------------|--|
| 10x30cm | 40        | 1.20     | 17.2     | 72            | 86.40       |  |

### *