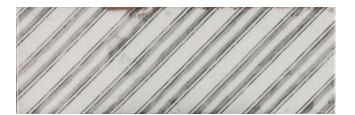

# PATINEE

Glazed Ceramic Tiles



Glazed Ceramic Tiles Patinee

## COLOURS









Glaze 10x30cm

Creme 10x30cm

Glazed Ceramic Tiles Patinee

## DECORS









Glaze Decor 10x30cm

Creme Decor 10x30cm





Glaze - 10x30cm / Glaze Decor - 10x30cm



Glazed Ceramic Tiles Patinee

## SPECIFICATION & PACKING

#### **Glazed Ceramic Tiles**

|  | Suitability | Thickness | Walls    |          | Floors   |          | For other or of | Colour    |
|--|-------------|-----------|----------|----------|----------|----------|-----------------|-----------|
|  |             |           | Internal | External | Internal | External | Frostproof      | Variation |
|  | 10x30cm     | 7mm       | 1        |          |          |          | No              | V2        |

| Packing | Pcs / ctn | M² / Ctn | Kg / Ctn | Ctns / Pallet | M² / Pallet |  |
|---------|-----------|----------|----------|---------------|-------------|--|
| 10x30cm | 40        | 1.20     |