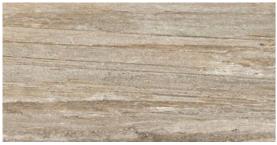

Anthracita Anti-Slip 32x62.5cm

Anthracita Anti-Slip Step Edge\* 32x62.5cm \* Step Edge to order only

3 A

Gris - 32x62.5cm

Glazed Porcelain Tiles