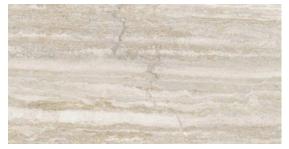

Anthracita Anti-Slip 32x62.5cm

Anthracita Anti-Slip Step Edge\* 32x62.5cm \* Step Edge to order only

3 A

Gris - 32x62.5cm

Glazed Porcelain Tiles