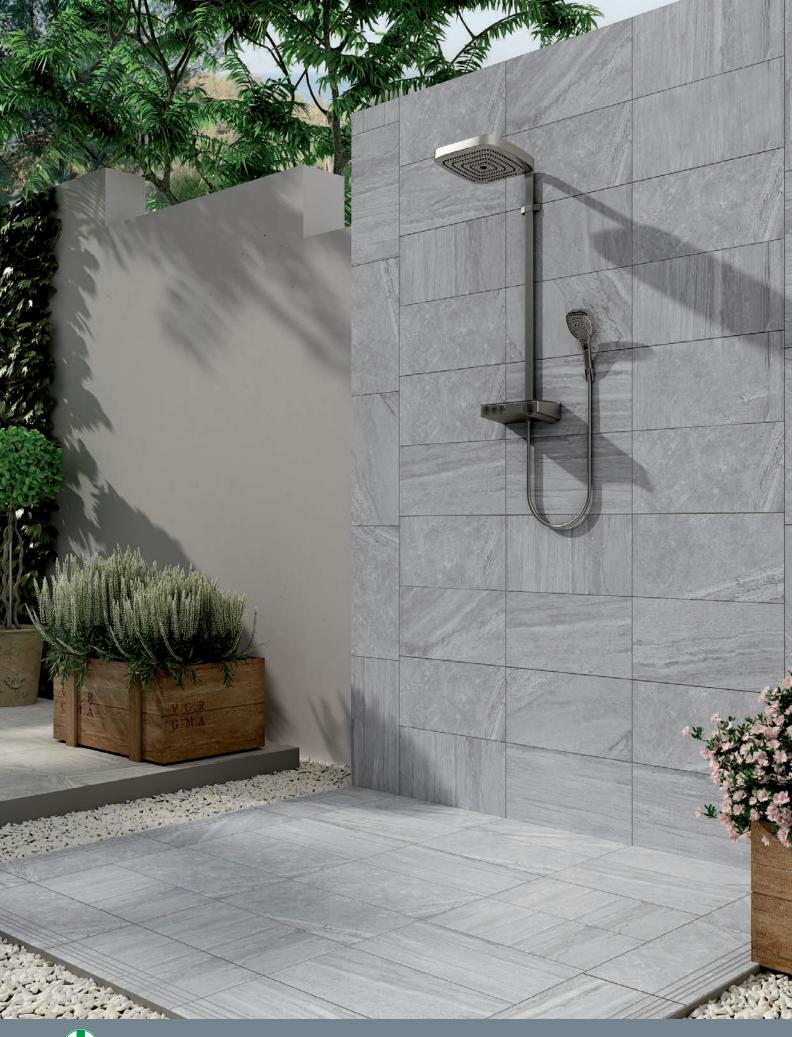

# PORTMAN

Glazed Porcelain Tiles

Anti-Slip

Glazed Porcelain Tiles Portman

### COLOURS

Almond Anti-Slip 32x62.5cm

Almond Anti-Slip Step Edge\* 32x62.5cm \* Step Edge to order only

Arena Anti-Slip 32x62.5cm

4 A

Arena Anti-Slip Step Edge\* 32x62.5cm \* Step Edge to order only

Glazed Porcelain Tiles Portman

Anthracita Anti-Slip 32x62.5cm

Anthracita Anti-Slip Step Edge\* 32x62.5cm \* Step Edge to order only

3 A

Gris - 32x62.5cm

Glazed Porcelain Tiles

### Portman