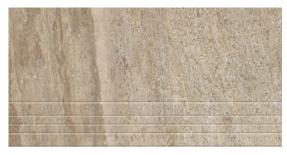

### COLOURS

Almond Anti-Slip 32x62.5cm

Almond Anti-Slip Step Edge\* 32x62.5cm \* Step Edge to order only

Arena Anti-Slip 32x62.5cm

4 A

Arena Anti-Slip Step Edge\* 32x62.5cm \* Step Edge to order only

Glazed Porcelain Tiles Portman

Anthracita Anti-Slip 32x62.5cm

Anthracita Anti-Slip Step Edge\* 32x62.5cm \* Step Edge to order only

3 A

Gris - 32x62.5cm

Glazed Porcelain Tiles