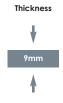

#### **Glazed Porcelain Tiles**

| Suitability | Thickness | Walls    |          | Floors   |          | For other or of | Colour    |
|-------------|-----------|----------|----------|----------|----------|-----------------|-----------|
| ,           |           | Internal | External | Internal | External | Frostproof      | Variation |
| 32x62.5cm   | 9mm       | 1        | 1        | 1        | 1        | Yes             | V3        |