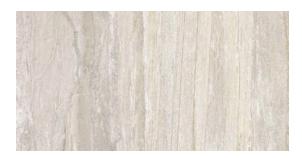

### COLOURS

Almond Anti-Slip 32x62.5cm

Almond Anti-Slip Step Edge\* 32x62.5cm \* Step Edge to order only

Arena Anti-Slip 32x62.5cm

4 A

Arena Anti-Slip Step Edge\* 32x62.5cm \* Step Edge to order only

Glazed Porcelain Tiles Portman