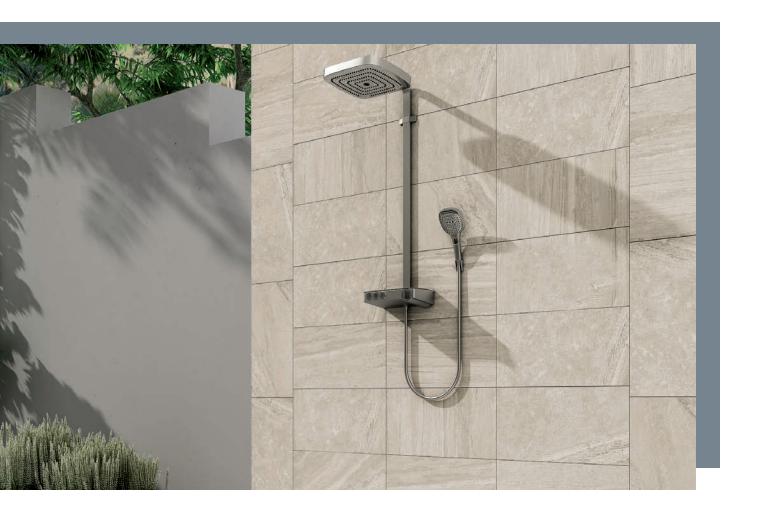

# PORTMAN

Glazed Porcelain Tiles

Anti-Slip

Glazed Porcelain Tiles Portman

### COLOURS

Almond Anti-Slip 32x62.5cm

Almond Anti-Slip Step Edge\* 32x62.5cm \* Step Edge to order only

Arena Anti-Slip 32x62.5cm

4 A

Arena Anti-Slip Step Edge\* 32x62.5cm \* Step Edge to order only

Glazed Porcelain Tiles Portman