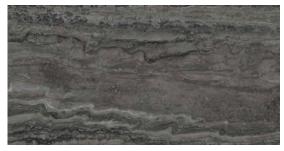

Anthracita Anti-Slip 32x62.5cm

Anthracita Anti-Slip Step Edge\* 32x62.5cm \* Step Edge to order only

3 A

Gris - 32x62.5cm

Glazed Porcelain Tiles