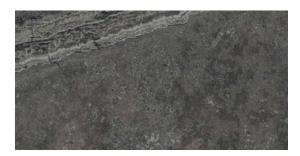

Anthracita Anti-Slip 32x62.5cm

Anthracita Anti-Slip Step Edge\* 32x62.5cm \* Step Edge to order only

3 A

Gris - 32x62.5cm

Glazed Porcelain Tiles