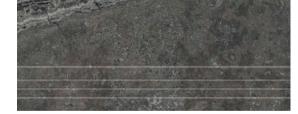

### COLOURS

Almond Anti-Slip 32x62.5cm

Almond Anti-Slip Step Edge\* 32x62.5cm \* Step Edge to order only

Arena Anti-Slip 32x62.5cm

4 A

Arena Anti-Slip Step Edge\* 32x62.5cm \* Step Edge to order only

Glazed Porcelain Tiles Portman