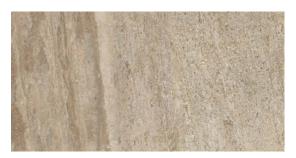

### COLOURS

Almond Anti-Slip 32x62.5cm

Almond Anti-Slip Step Edge\* 32x62.5cm \* Step Edge to order only

Arena Anti-Slip 32x62.5cm

4 A

Arena Anti-Slip Step Edge\* 32x62.5cm \* Step Edge to order only

Glazed Porcelain Tiles Portman

Anthracita Anti-Slip 32x62.5cm

Anthracita Anti-Slip Step Edge\* 32x62.5cm \* Step Edge to order only

3 A

Gris - 32x62.5cm

Glazed Porcelain Tiles