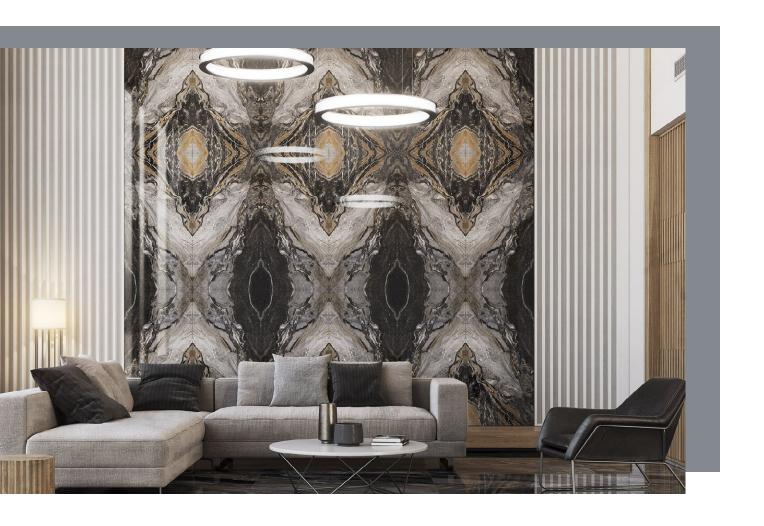

# REFLECT

Glazed Porcelain Tiles

Orobico Black 60x120cm

## **Bookmatch Decors**

Orobico Black Decor A 2

Orobico Black Decor B 60x120cm

2

## **Bookmatch Compositions**

Bookmatch 1

Bookmatch 2

Bookmatch 3

Bookmatch 4