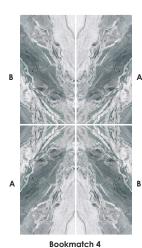

# Waxman Ceramics



# REFLECT

Glazed Porcelain Tiles







Orobico Black 60x120cm

## **Bookmatch Decors**



Orobico Black Decor A 2



Orobico Black Decor B 60x120cm

2

## **Bookmatch Compositions**



Bookmatch 1



Bookmatch 2



Bookmatch 3



Bookmatch 4





## **Bookmatch Decors**





Orobico Aqua Decor A 60x120cm

Orobico Aqua Decor B 60x120cm

## **Bookmatch Compositions**









2





**Bookmatch Decors** 





Calacatta Decor A 60x120cm

Calacatta Decor B 60x120cm

4

## **Bookmatch Compositions**









Bookmatch 4

## CARRARA





**Bookmatch Decors** 



**Bookmatch Compositions** 



# REFLECT

# SPECIFICATION & PACKING

#### **Glazed Porcelain Tiles**

| Suitability | Thickness | Walls    |          | Floors   |          | Frostproof | Colour    |
|-------------|-----------|----------|----------|----------|----------|------------|-----------|
|             |           | Internal | External | Internal | External |            | Variation |
| 60x120cm    | 10mm      | 1        | 1        | 1        |          | Yes        | V2 / V3   |

| Packing  | Pcs / ctn | M² / Ctn | Kg / Ctn | Ctns / Pallet | M² / Pallet |
|----------|-----------|----------|---------