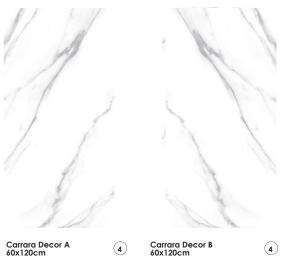

# Waxman Ceramics



# REFLECT

Glazed Porcelain Tiles







Orobico Black 60x120cm

## **Bookmatch Decors**



Orobico Black Decor A 2



Orobico Black Decor B 60x120cm

2

## **Bookmatch Compositions**



Bookmatch 1



Bookmatch 2



Bookmatch 3



Bookmatch 4





## **Bookmatch Decors**





Orobico Aqua Decor A 60x120cm

Orobico Aqua Decor B 60x120cm

## **Bookmatch Compositions**









2





**Bookmatch Decors** 





Calacatta Decor A 60x120cm

Calacatta Decor B 60x120cm

4

## **Bookmatch Compositions**









Bookmatch 4

## CARRARA





**Bookmatch Decors** 



**Bookmatch Compositions** 



# REFLECT

# SPECIFICATION & PACKING

#### **Glazed Porcelain Tiles**

| Suitability | Thickness | Walls    |          | Floors   |          | Frostproof | Colour    |
|-------------|-----------|----------|----------|----------|----------|------------|-----------|
|             |           | Internal | External | Internal | External |            | Variation |
| 60x120cm    | 10mm      | 1        | 1        | 1        |          | Yes        | V2 / V3   |

| Packing  | Pcs / ctn | M² / Ctn | Kg / Ctn | Ctns / Pallet | M² / Pallet |
|----------|-----------|----------|----------|---------------|-------------|
| 60x120cm | 2         | 1.43     | 33.60    | 30            | 42.90       |

## **Waxman Ceramics Architectural Tiles**

**Head Office** 

01422 377123