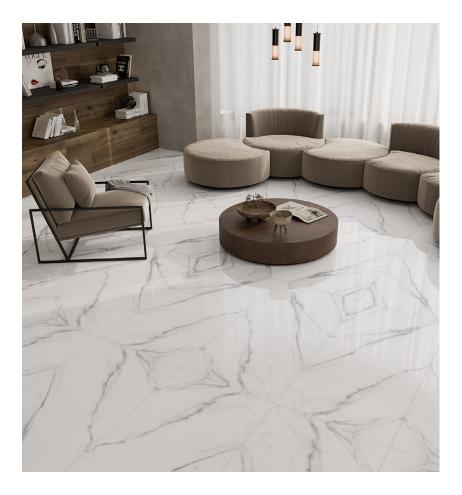

# Waxman Ceramics



# REFLECT

Glazed Porcelain Tiles







Orobico Black 60x120cm

## **Bookmatch Decors**



Orobico Black Decor A 2



Orobico Black Decor B 60x120cm

2

## **Bookmatch Compositions**



Bookmatch 1



Bookmatch 2



Bookmatch 3



Bookmatch 4





## **Bookmatch Decors**





Orobico Aqua Decor A 60x120cm

Orobico Aqua Decor B 60x120cm

## **Bookmatch Compositions**









2





**Bookmatch Decors** 





Calacatta Decor A 60x120cm

Calacatta Decor B 60x120cm

4

## **Bookmatch Compositions**









Bookmatch 4

## CARRARA





**Bookmatch Decors** 



**Bookmatch Compositions** 



# REFLECT

# SPECIFICATION & PACKING

#### **Glazed Porcelain Tiles**

| Suitability | Thickness | Walls    |          | Floors   |          | Frostproof | Colour    |
|-------------|-----------|----------|----------|----------|----------|------------|-----------|
|             |           | Internal | External | Internal | External |            | Variation |
| 60x120cm    | 10mm      | 1        | 1        | 1        |          | Yes        | V2 / V3   |

| Packing  | Pcs / ctn | M² / Ctn | Kg / Ctn | Ctns / Pallet | M² / Pallet |
|----------|-----------|----------|----------|---------------|-------------|
| 60x120cm | 2         | 1.43     | 33.60    | 30            | 42.90       |

## **Waxman Ceramics Architectural Tiles**

**He