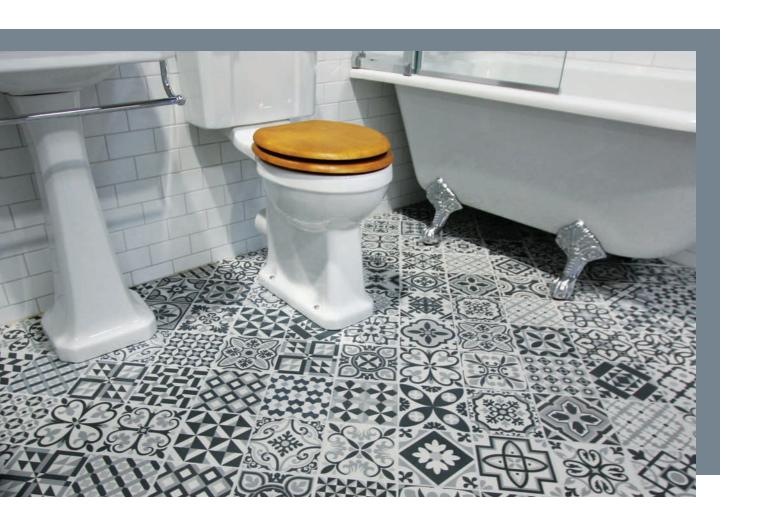

# RUSTIC

Glazed Porcelain

Rustic Glazed Porcelain Tiles

Crema 33.15x33.15cm

Natura 33.15x33.15cm

4

Cotto 33.15x33.15cm

Moka 33.15x33.15cm

### Rustic