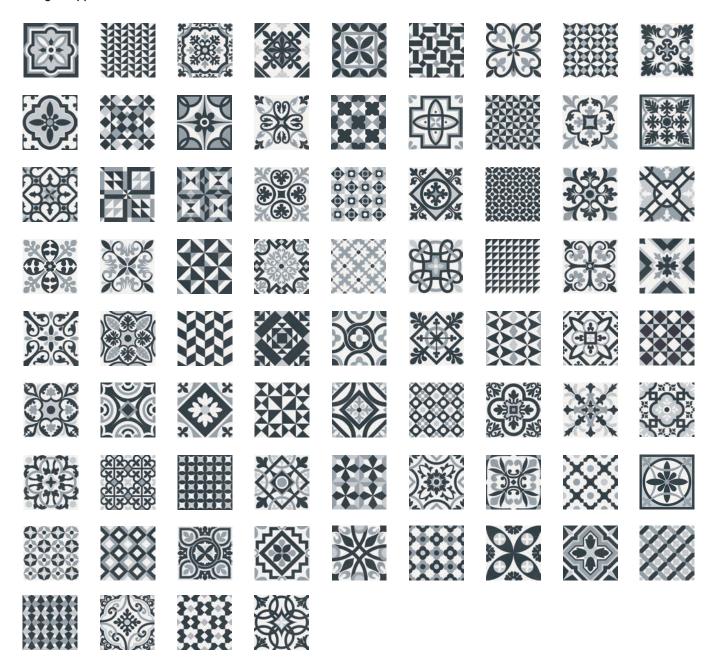

Gris 33.15x33.15cm

Heritage Taco Grey 16.5x16.5cm

Heritage Taco Mix 16.5x16.5cm

Heritage Taco Black 16.5x16.5cm

<sup>3</sup> 

 $<sup>^{</sup>st}$  Heritage Taco consists of over 75 different designs randomly supplied in boxes of 20 tiles.

### TACOS

Designs supplied in the 16.5x16.5cm Taco

<sup>\*</sup> Heritage Taco consists of over 75 different designs randomly supplied in boxes of 20 tiles.

Natura - 33.15x33.15cm / Heritage Taco Mix - 16.5x16.5cm