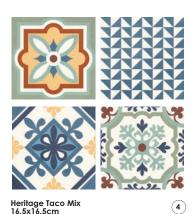

Gris 33.15x33.15cm

Heritage Taco Grey 16.5x16.5cm

Heritage Taco Mix 16.5x16.5cm

Heritage Taco Black 16.5x16.5cm

<sup>3</sup> 

 $<sup>^{</sup>st}$  Heritage Taco consists of over 75 different designs randomly supplied in boxes of 20 tiles.

### TACOS

Designs supplied in the 16.5x16.5cm Taco

<sup>\*</sup> Heritage Taco consists of over 75 different designs randomly supplied in boxes of 20 tiles.

Natura - 33.15x33.15cm / Heritage Taco Mix - 16.5x16.5cm