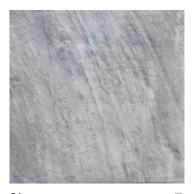

Gris 33.15x33.15cm

Heritage Taco Grey 16.5x16.5cm

Heritage Taco Mix 16.5x16.5cm

Heritage Taco Black 16.5x16.5cm

<sup>3</sup> 

 $<sup>^{</sup>st}$  Heritage Taco consists of over 75 different designs randomly supplied in boxes of 20 tiles.