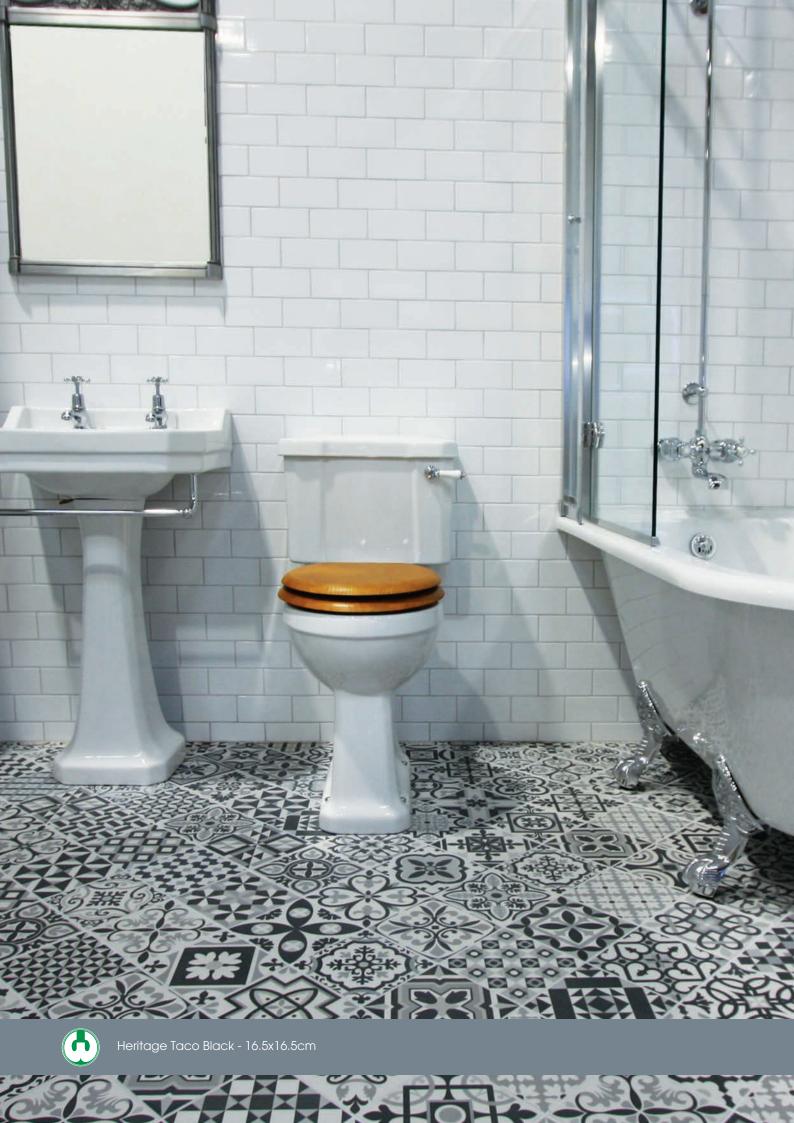

Gris 33.15x33.15cm

Heritage Taco Grey 16.5x16.5cm

Heritage Taco Mix 16.5x16.5cm

Heritage Taco Black 16.5x16.5cm

<sup>3</sup> 

 $<sup>^{</sup>st}$  Heritage Taco consists of over 75 different designs randomly supplied in boxes of 20 tiles.

### TACOS

Designs supplied in the 16.5x16.5cm Taco

<sup>\*</sup> Heritage Taco consists of over 75 different designs randomly supplied in boxes of 20 tiles.

Natura - 33.15x33.15cm / Heritage Taco Mix - 16.5x16.5cm