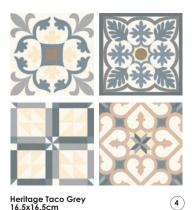

Gris 33.15x33.15cm

Heritage Taco Grey 16.5x16.5cm

Heritage Taco Mix 16.5x16.5cm

Heritage Taco Black 16.5x16.5cm

<sup>3</sup> 

 $<sup>^{</sup>st}$  Heritage Taco consists of over 75 different designs randomly supplied in boxes of 20 tiles.

### TACOS

Designs supplied in the 16.5x16.5cm Taco

<sup>\*</sup> Heritage Taco consists of over 75 different designs randomly supplied in boxes of 20 tiles.

Natura - 33.15x33.15cm / Heritage Taco Mix - 16.5x16.5cm