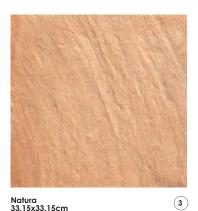

# RUSTIC

Glazed Porcelain

Rustic Glazed Porcelain Tiles

Crema 33.15x33.15cm

Natura 33.15x33.15cm

4

Cotto 33.15x33.15cm

Moka 33.15x33.15cm