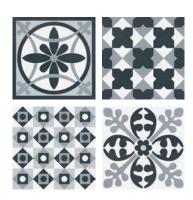

Gris 33.15x33.15cm

Heritage Taco Grey 16.5x16.5cm

Heritage Taco Mix 16.5x16.5cm

Heritage Taco Black 16.5x16.5cm

<sup>3</sup> 

 $<sup>^{</sup>st}$  Heritage Taco consists of over 75 different designs randomly supplied in boxes of 20 tiles.

### TACOS

Designs supplied in the 16.5x16.5cm Taco

<sup>\*</sup> Heritage Taco consists of over 75 different designs randomly supplied in boxes of 20 tiles.

Natura - 33.15x33.15cm / Heritage Taco Mix - 16.5x16.5cm