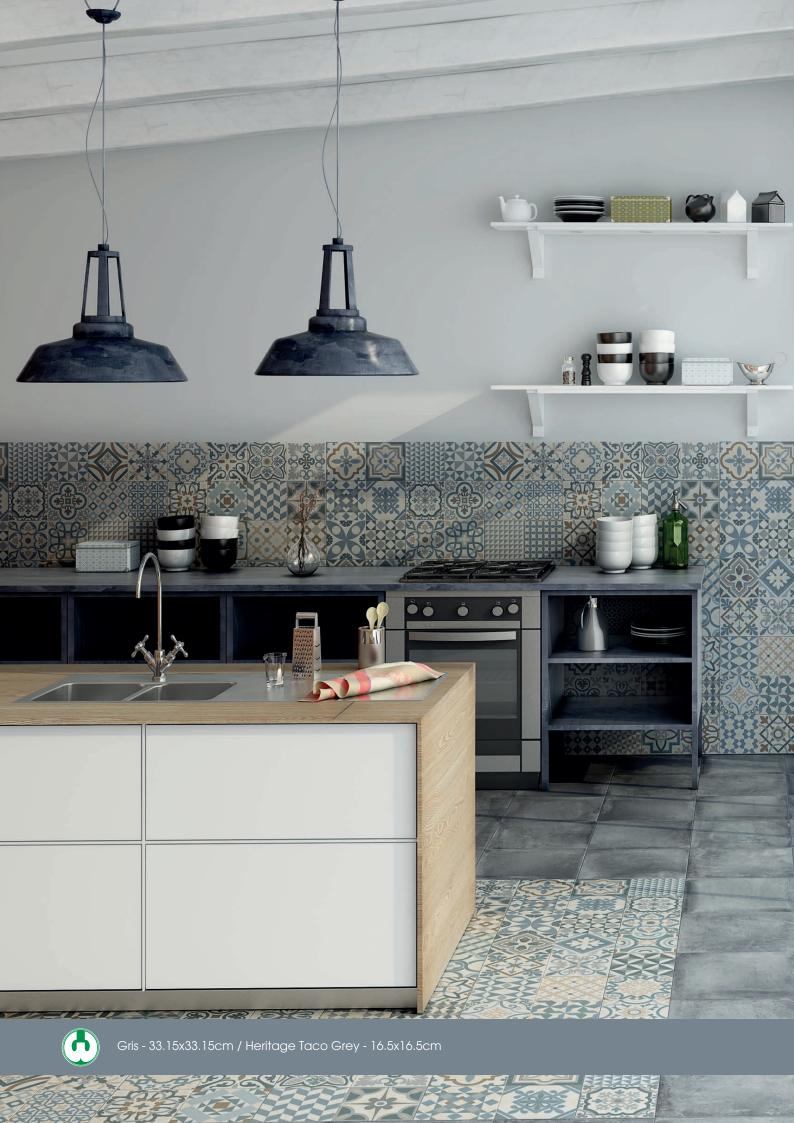

Gris 33.15x33.15cm

Heritage Taco Grey 16.5x16.5cm

Heritage Taco Mix 16.5x16.5cm

Heritage Taco Black 16.5x16.5cm

<sup>3</sup> 

 $<sup>^{</sup>st}$  Heritage Taco consists of over 75 different designs randomly supplied in boxes of 20 tiles.