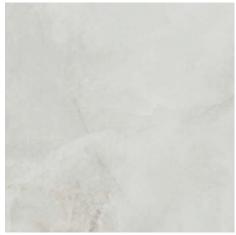

# SARDONYX

Glazed Porcelain Tiles



# SARDONYX

Glazed Porcelain







Pearl Gloss 90x90cm

4



Pearl - 90x90cm





# SPECTETCATTON AND PACKTNG

#### Glazed Porcelain

| Suitability       | Thickness | Walls    |          | Floors   |          | Freedowner | Colour Variation |
|-------------------|-----------|----------|----------|----------|----------|------------|------------------|
|                   |           | Internal | External | Internal | External | Frostproof | Coloui variation |
| 90x90cm Rectified | 10.5mm    | 1        | 1        | 1        |          | Yes        | V4               |

| Packing           | Pcs / ctn | M² / Ctn | Kg / Ctn | Ctns / Pallet | M² / Pallet |
|-------------------|-----------|----------|----------|---------------|-------------|
| 90x90cm Rectified | 2         | 1.62     | 42.00    | 27            | 43.74