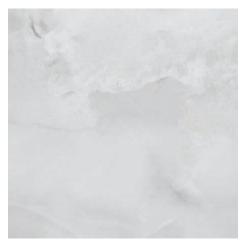

# SARDONYX

Glazed Porcelain Tiles



# SARDONYX

Glazed Porcelain







Pearl Gloss 90x90cm

4



Pearl - 90x90cm





# SPECTETCATTON AND PACKTNG

#### Glazed Porcelain

| Suitability       | Thickness | Walls    |          | Floors   |          | Freedowner | Colour Variation |
|-------------------|-----------|----------|----------|----------|----------|------------|------------------|
|                   |           | Internal | External | Internal | External | Frostproof | Coloui variation |
| 90x90cm Rectified | 10.5mm    | 1        | 1        | 1        |          | Yes        | V4               |

| Packing           | Pcs / ctn | M² / Ctn | Kg / Ctn | Ctns / Pallet | M² / Pallet |
|-------------------|-----------|----------|----------|---------------|-------------|
| 90x90cm Rectified | 2         | 1.62     | 42.00    | 27            | 43.74       |