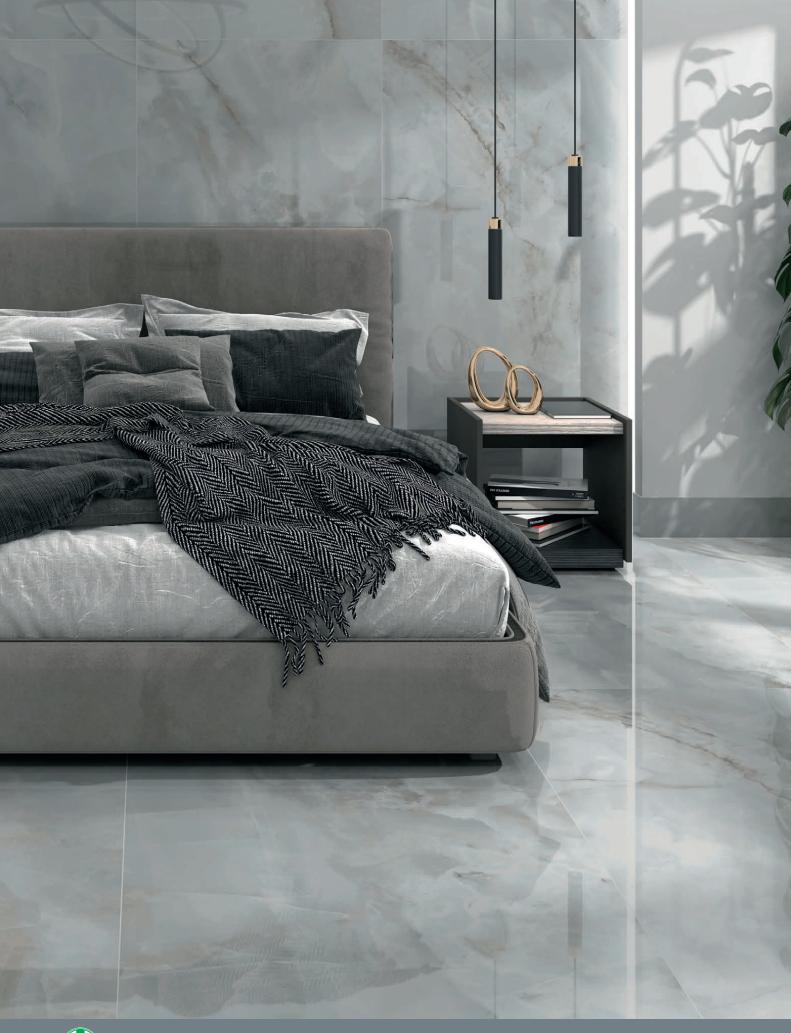

# SARDONYX

Glazed Porcelain Tiles



# SARDONYX

Glazed Porcelain







Pearl Gloss 90x90cm

4



Pearl - 90x90cm





# SPECTETCATTON AND PACKTNG

#### Glazed Porcelain

| Suitability       | Thickness | Walls    |          | Floors   |          | Freedowner | Colour Variation |
|-------------------|-----------|----------|----------|----------|----------|------------|------------------|
|                   |           | Internal | External | Internal | External | Frostproof | Coloui variation |
| 90x90cm Rectified | 10.5mm    | 1        | 1        | 1        |          | Yes        | V4               |

| Packing           | Pcs / ctn | M² / Ctn | Kg / Ctn | Ctns / Pallet | M² / Pallet |
|-------------------|-----------|----------|----------|---------------|-------------|
| 90x90cm Rectified | 2         | 1.62     | 42.00    | 27            | 43.74       |

## **Waxman Ceramics**

H