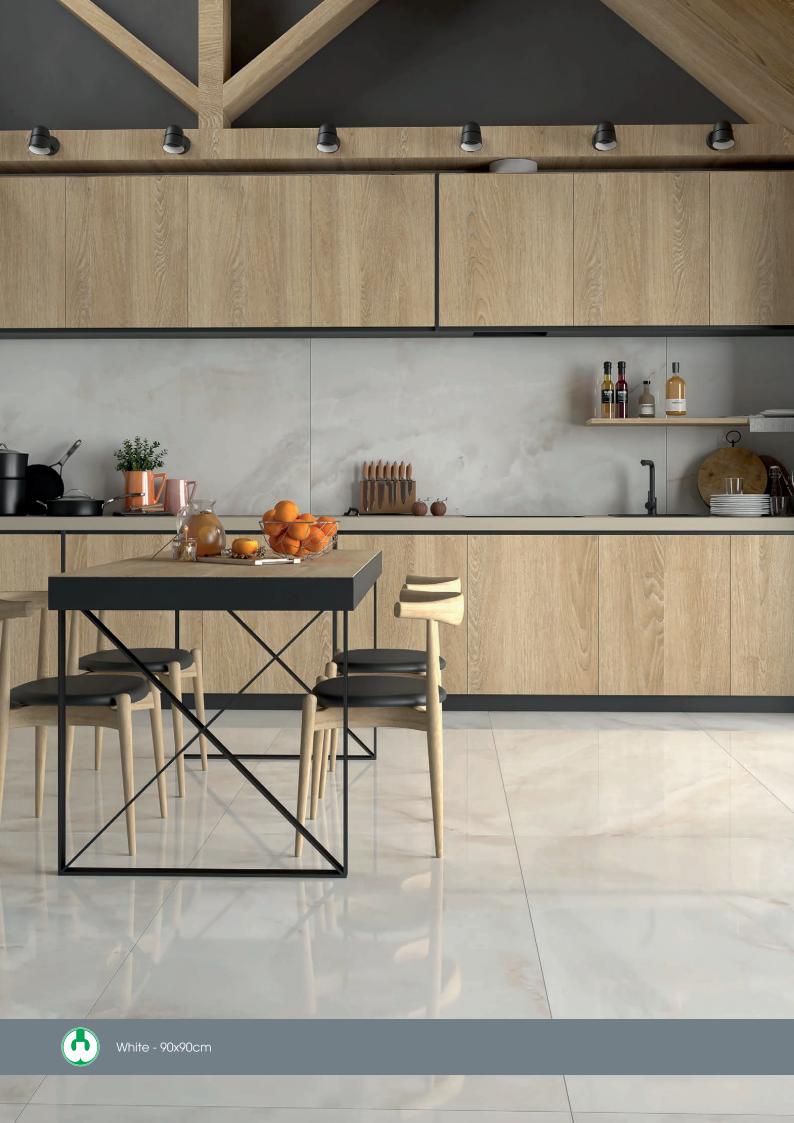

# SARDONYX

Glazed Porcelain Tiles



# SARDONYX

Glazed Porcelain







Pearl Gloss 90x90cm

4



Pearl - 90x90cm





# SPECTETCATTON AND PACKTNG

#### Glazed Porcelain

| Suitability       | Thickness | Walls    |          | Floors   |          | Freedowner | Colour Variation |
|-------------------|-----------|----------|----------|----------|----------|------------|------------------|
|                   |           | Internal | External | Internal | External | Frostproof | Coloui variation |
| 90x90cm Rectified | 10.5mm    | 1        | 1        | 1        |          | Yes        | V4               |

| Packing           | Pcs / ctn | M² / Ctn | Kg / Ctn | Ctns / Pallet | M² / Pallet |
|-------------------|-----------|----------|----------|---------------|-------------|
| 90x90cm Rectified | 2         | 1.62     | 42.00    | 27            | 43.74       |

## **Waxman Ceramics**

Head Office 01422 31