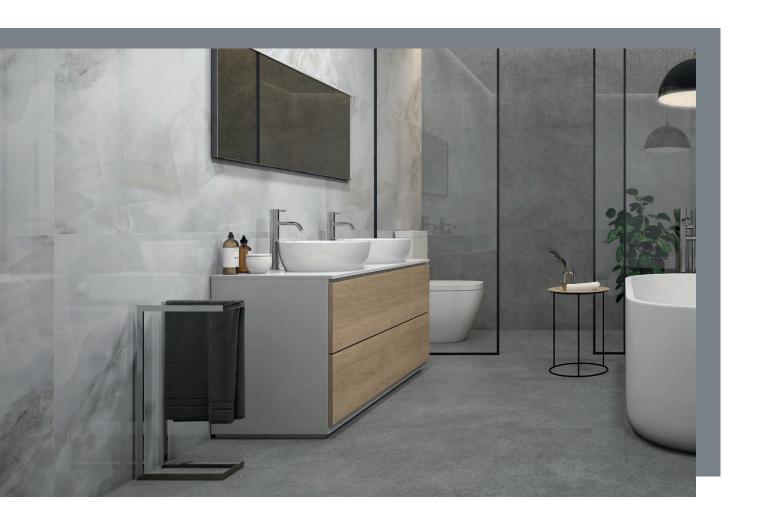

# SARDONYX

Glazed Porcelain Tiles



# SARDONYX

Glazed Porcelain







Pearl Gloss 90x90cm

4



Pearl - 90x90cm





# SPECTETCATTON AND PACKTNG

#### Glazed Porcelain

| Suitability       | Thickness | Walls    |          | Floors   |          | Freedowner | Colour Variation |
|-------------------|-----------|----------|----------|----------|----------|------------|------------------|
|                   |           | Internal | External | Internal | External | Frostproof | Coloui variation |
| 90x90cm Rectified | 10.5mm    | 1        | 1        | 1        |          | Yes        | V4               |

| Packing           | Pcs / ctn | M² / Ctn | Kg / Ctn | Ctns / Pallet | M² / Pallet |
|-------------------|-----------|----------|----------|---------------|-------------|
| 90x90cm Re