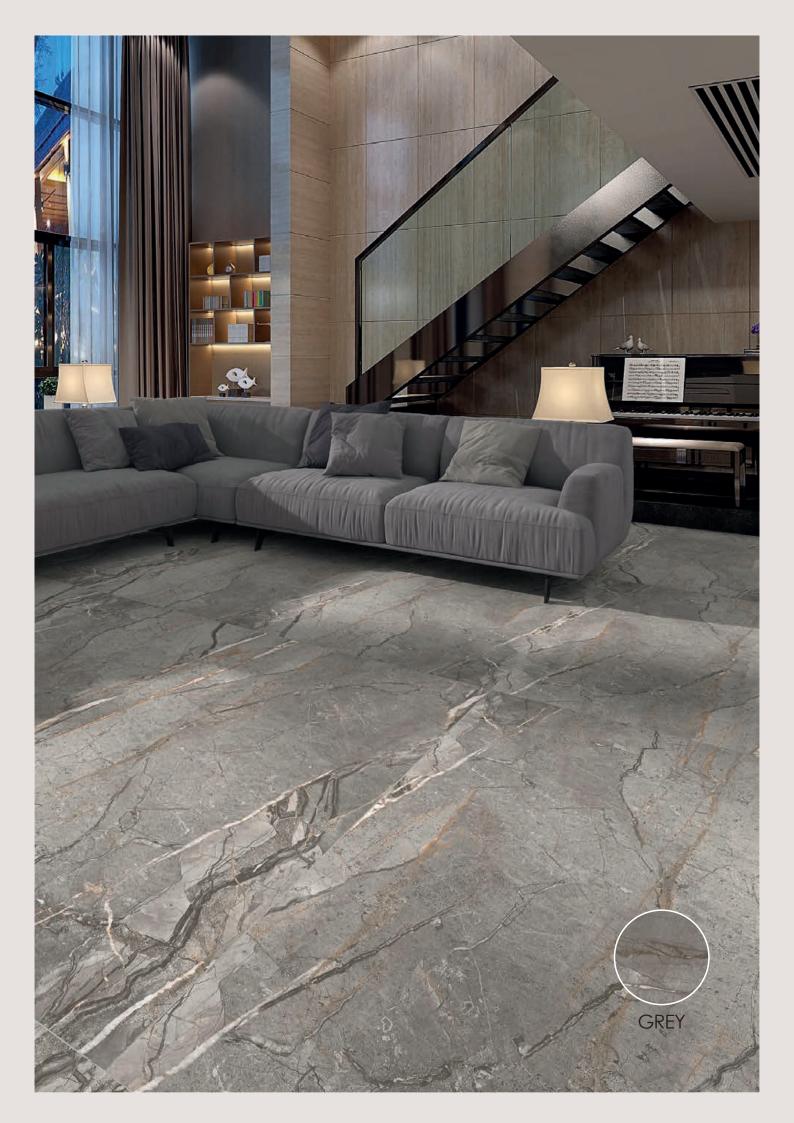

## COLOURS

## Glazed Porcelain

GREY 60x120cm (R)

VIZON 60x120cm (R)

GRAPHITE 60x120cm (R)

3

| Material            | Size                  | Thickness | Internal<br>walls | External<br>walls | Internal<br>floors | External<br>floors | Frostproof | Colour<br>Variation | Pcs / ctn | M² / Ctn | Packing<br>Kg / Ctn | Ctns / Pallet | M² / Pallet |
|---------------------|-----------------------|-----------|-------------------|-------------------|--------------------|--------------------|------------|---------------------|-----------|----------|---------------------|---------------|-------------|
| Glazed<br>Porcelain | 60x120cm<br>Rectified | 9mm       | •                 | •                 | •                  |                    | Yes        | V3                  | 3         | 2.16     | 41.96               | 28            | 60.48       |