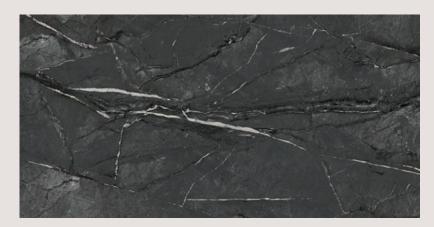

## Glazed Porcelain

GREY 60x120cm (R)

VIZON 60x120cm (R)

GRAPHITE 60x120cm (R)

3

| Material            | Size                  | Thickness | Internal<br>walls | External<br>walls | Internal<br>floors | External<br>floors | Frostproof | Colour<br>Variation | Pcs / ctn | M² / Ctn | Packing<br>Kg / Ctn | Ctns / Pallet | M² / Pallet |
|---------------------|-----------------------|-----------|-------------------|-------------------|--------------------|--------------------|------------|---------------------|-----------|----------|---------------------|---------------|-------------|
| Glazed<br>Porcelain | 60x120cm<br>Rectified | 9mm       | •                 | •                 | •                  |                    | Yes        | V3                  | 3         | 2.16     | 41.96               | 28            | 60.48       |