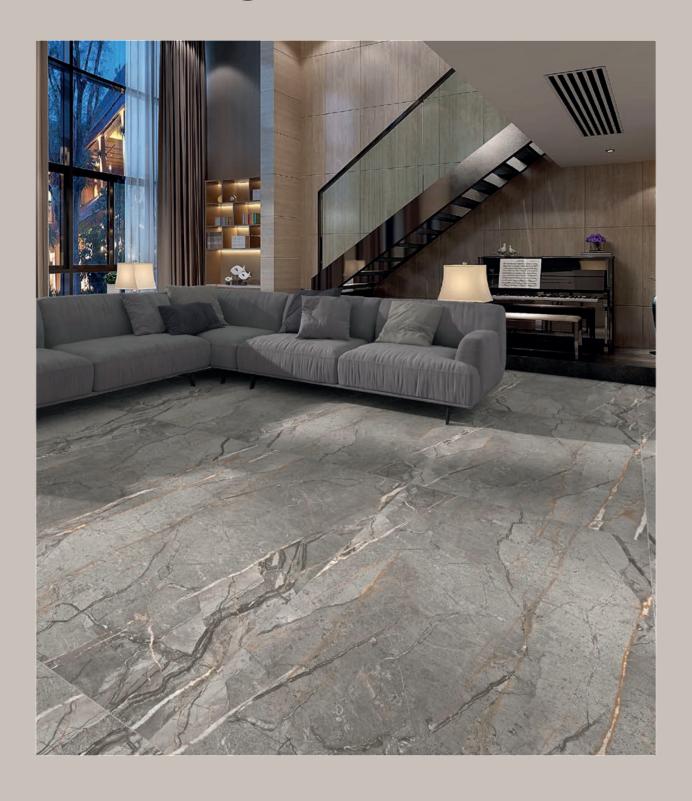

## COLOURS

## Glazed Porcelain

GREY 60x120cm (R)

VIZON 60x120cm (R)

GRAPHITE 60x120cm (R)

3

| Material            | Size                  | Thickness | Internal<br>walls | External<br>walls | Internal<br>floors | External<br>floors | Frostproof | Colour<br>Variation | Pcs / ctn | M² / Ctn | Packing<br>Kg / Ctn | Ctns / Pallet | M² / Pallet |
|---------------------|-----------------------|-----------|-------------------|-------------------|--------------------|--------------------|------------|---------------------|-----------|----------|---------------------|---------------|-------------|
| Glazed<br>Porcelain | 60x120cm<br>Rectified | 9mm       | •                 | •                 | •                  |                    | Yes        | V3                  | 3         | 2.16     | 41.96               | 28            | 60.48       |