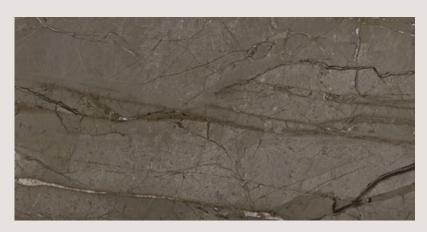

## Glazed Porcelain

GREY 60x120cm (R)

VIZON 60x120cm (R)

GRAPHITE 60x120cm (R)

3

| Material            | Size                  | Thickness | Internal<br>walls | External<br>walls | Internal<br>floors | External<br>floors | Frostproof | Colour<br>Variation | Pcs / ctn | M² / Ctn | Packing<br>Kg / Ctn | Ctns / Pallet | M² / Pallet |
|---------------------|-----------------------|-----------|-------------------|-------------------|--------------------|--------------------|------------|---------------------|-----------|----------|---------------------|---------------|-------------|
| Glazed<br>Porcelain | 60x120cm<br>Rectified | 9mm       | •                 | •                 | •                  |                    | Yes        | V3                  | 3         | 2.16     | 41.96               | 28            | 60.48       |