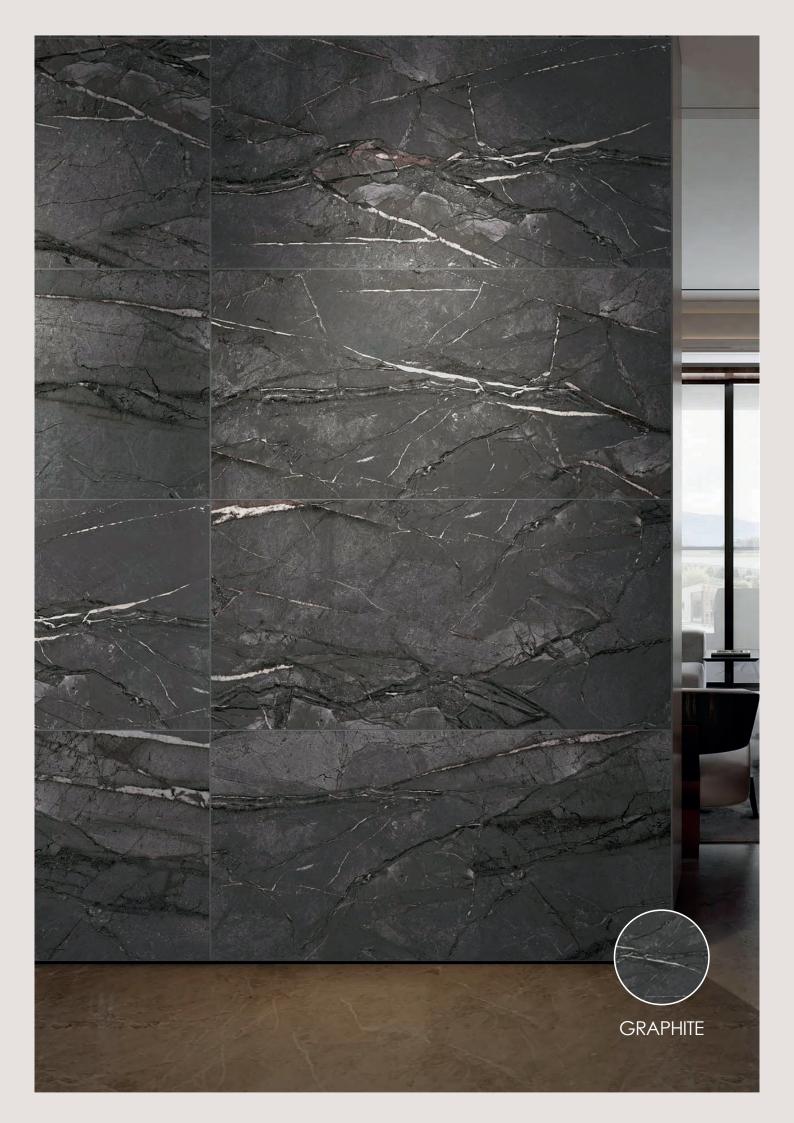

## COLOURS

## Glazed Porcelain

GREY 60x120cm (R)

VIZON 60x120cm (R)

GRAPHITE 60x120cm (R)

3

| Material            | Size                  | Thickness | Internal<br>walls | External<br>walls | Internal<br>floors | External<br>floors | Frostproof | Colour<br>Variation | Pcs / ctn | M² / Ctn | Packing<br>Kg / Ctn | Ctns / Pallet | M² / Pallet |
|---------------------|-----------------------|-----------|-------------------|-------------------|--------------------|--------------------|------------|---------------------|-----------|----------|---------------------|---------------|-------------|
| Glazed<br>Porcelain | 60x120cm<br>Rectified | 9mm       | •                 | •                 | •                  |                    | Yes        | V3                  | 3         | 2.16     | 41.96               | 28            | 60.48       |