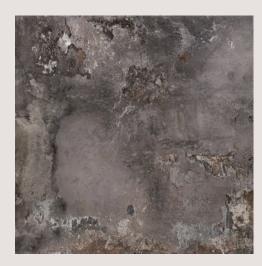

## **COLOURS**

## Glazed Porcelain

VIZON LAPPATO 80x80cm (R)

3

3

|                     |                       |           |                   |                   |                    |                    |            |                     | Packing   |          |          |               |             |
|---------------------|-----------------------|-----------|-------------------|-------------------|--------------------|--------------------|------------|---------------------|-----------|----------|----------|---------------|-------------|
| Material            | Size                  | Thickness | Internal<br>walls | External<br>walls | Internal<br>floors | External<br>floors | Frostproof | Colour<br>Variation | Pcs / ctn | M² / Ctn | Kg / Ctn | Ctns / Pallet | M² / Pallet |
| Glazed<br>Porcelain | 60x120cm<br>Rectified | 9mm       | •                 | •                 | •                  |                    | Yes        | V3                  | 3         | 1.92     | 37.00    | 32            | 61.44       |