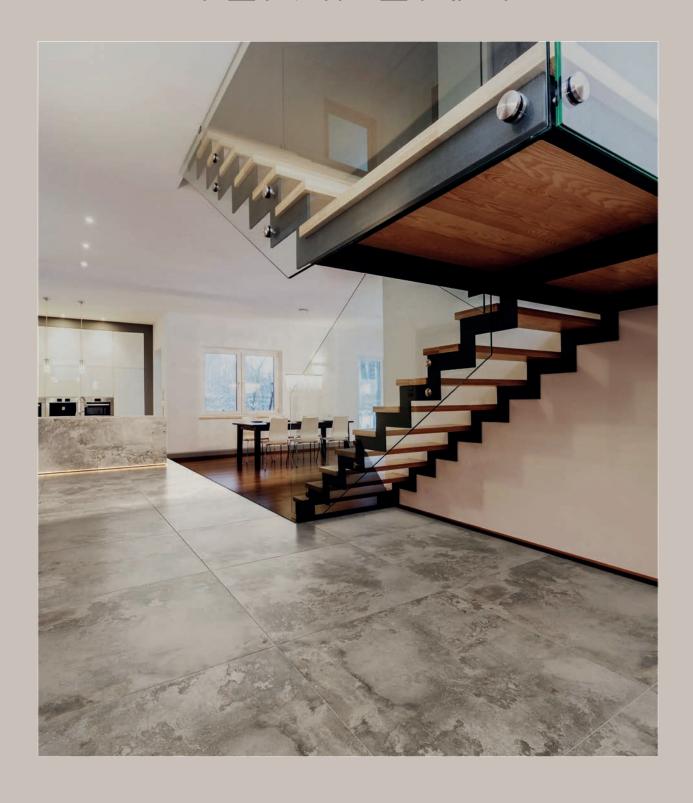

## TILE COLLECTION

## TEMPERA

## **COLOURS**

## Glazed Porcelain

VIZON LAPPATO 80x80cm (R)

3

3

|                     |                       |           |                   |                   |                    |                    |            |                     | Packing   |          |          |               |             |
|---------------------|-----------------------|-----------|-------------------|-------------------|--------------------|--------------------|------------|---------------------|-----------|----------|----------|---------------|-------------|
| Material            | Size                  | Thickness | Internal<br>walls | External<br>walls | Internal<br>floors | External<br>floors | Frostproof | Colour<br>Variation | Pcs / ctn | M² / Ctn | Kg / Ctn | Ctns / Pallet | M² / Pallet |
| Glazed<br>Porcelain | 60x120cm<br>Rectified | 9mm       | •                 | •                 | •                  |                    | Yes        | V3                  | 3         | 1.92     | 37.00    | 32            | 61.44       |