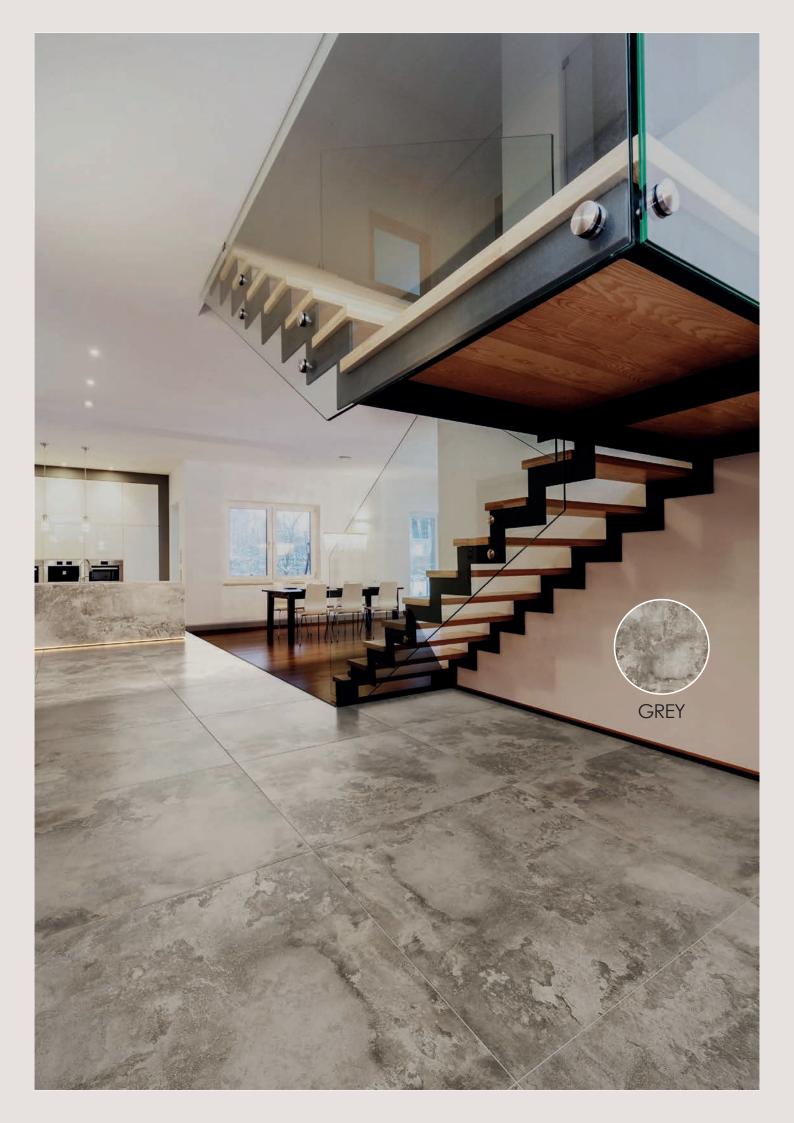

## TILE COLLECTION

## TEMPERA

## **COLOURS**

## Glazed Porcelain

VIZON LAPPATO 80x80cm (R)

3

3

|                     |                       |           |                   |                   |                    |                    |            |                     | Packing   |          |          |               |             |
|---------------------|-----------------------|-----------|-------------------|-------------------|--------------------|--------------------|------------|---------------------|-----------|----------|----------|---------------|-------------|
| Material            | Size                  | Thickness | Internal<br>walls | External<br>walls | Internal<br>floors | External<br>floors | Frostproof | Colour<br>Variation | Pcs / ctn | M² / Ctn | Kg / Ctn | Ctns / Pallet | M² / Pallet |
| Glazed<br>Porcelain | 60x120cm<br>Rectified | 9mm       | •                 | •                 | •                  |                    | Yes        | V3                  | 3         | 1.92     | 37.00    | 32            | 61.44       |