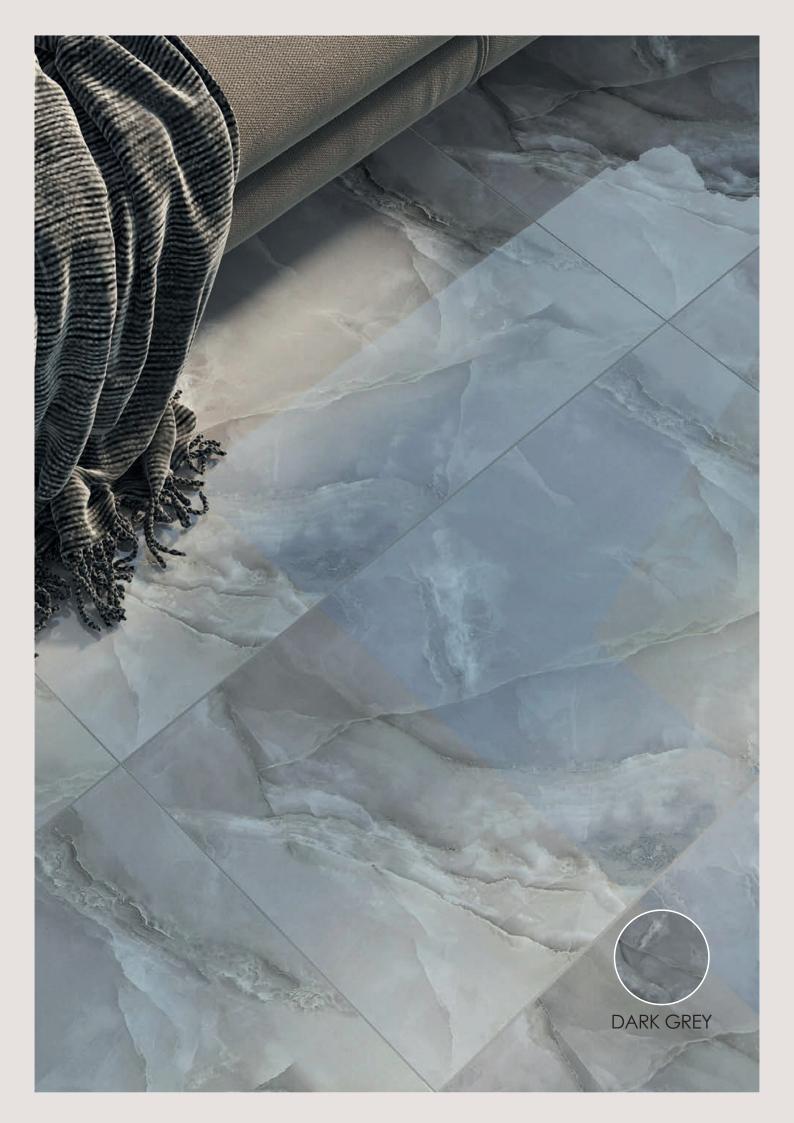

## Glazed Porcelain

WHITE POLISHED 60x120cm (R)

3

DARK GREY POLISHED 60x120cm (R)

3

|                     |                       |           |                   |                   |                    |                    |            | 0.1                 | Packing   |                      |          |               |             |
|---------------------|-----------------------|-----------|-------------------|-------------------|--------------------|--------------------|------------|---------------------|-----------|----------------------|----------|---------------|-------------|
| Material            | Size                  | Thickness | Internal<br>walls | External<br>walls | Internal<br>floors | External<br>floors | Frostproof | Colour<br>Variation | Pcs / ctn | M <sup>2</sup> / Ctn | Kg / Ctn | Ctns / Pallet | M² / Pallet |
| Glazed<br>Porcelain | 60x120cm<br>Rectified | 9mm       | •                 | •                 | •                  |                    | Yes        | V3                  | 3         | 2.16                 | 41.96    | 28            | 60.48       |