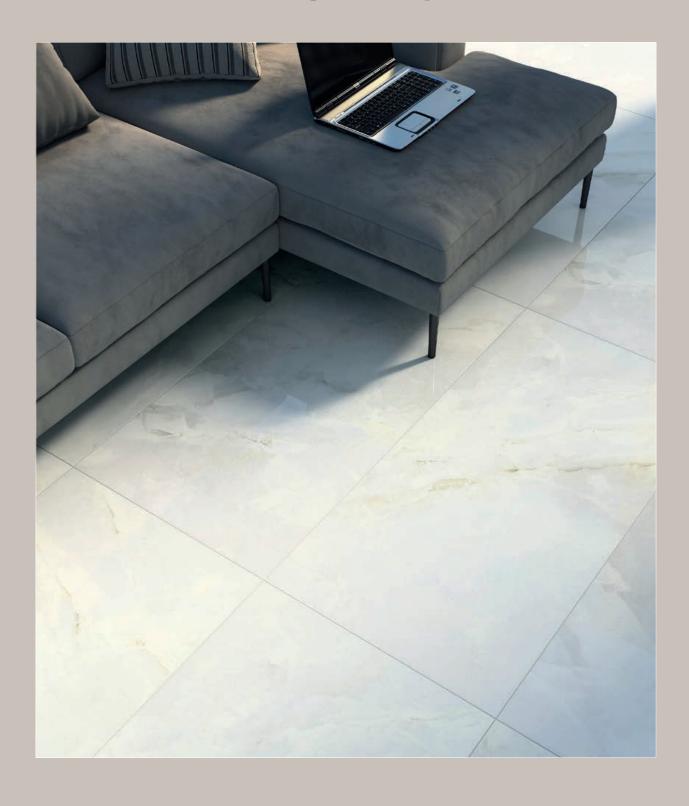

## Glazed Porcelain

WHITE POLISHED 60x120cm (R)

3

DARK GREY POLISHED 60x120cm (R)

3

|                     |                       |           |                   |                   |                    |                    |            | 0.1                 | Packing   |                      |          |               |             |
|---------------------|-----------------------|-----------|-------------------|-------------------|--------------------|--------------------|------------|---------------------|-----------|----------------------|----------|---------------|-------------|
| Material            | Size                  | Thickness | Internal<br>walls | External<br>walls | Internal<br>floors | External<br>floors | Frostproof | Colour<br>Variation | Pcs / ctn | M <sup>2</sup> / Ctn | Kg / Ctn | Ctns / Pallet | M² / Pallet |
| Glazed<br>Porcelain | 60x120cm<br>Rectified | 9mm       | •                 | •                 | •                  |                    | Yes        | V3                  | 3         | 2.16                 | 41.96    | 28            | 60.48       |