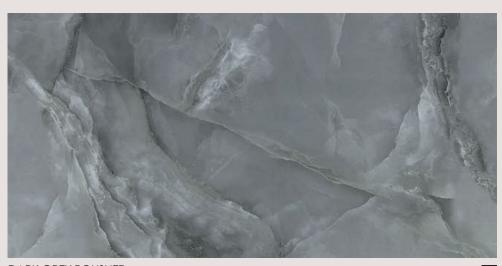

## COLOURS

## Glazed Porcelain

WHITE POLISHED 60x120cm (R)

3

DARK GREY POLISHED 60x120cm (R)

3

|                     |                       |           |                   |                   |                    |                    |            | 0.1                 | Packing   |                      |          |               |             |
|---------------------|-----------------------|-----------|-------------------|-------------------|--------------------|--------------------|------------|---------------------|-----------|----------------------|----------|---------------|-------------|
| Material            | Size                  | Thickness | Internal<br>walls | External<br>walls | Internal<br>floors | External<br>floors | Frostproof | Colour<br>Variation | Pcs / ctn | M <sup>2</sup> / Ctn | Kg / Ctn | Ctns / Pallet | M² / Pallet |
| Glazed<br>Porcelain | 60x120cm<br>Rectified | 9mm       | •                 | •                 | •                  |                    | Yes        | V3                  | 3         | 2.16                 | 41.96    | 28            | 60.48       |