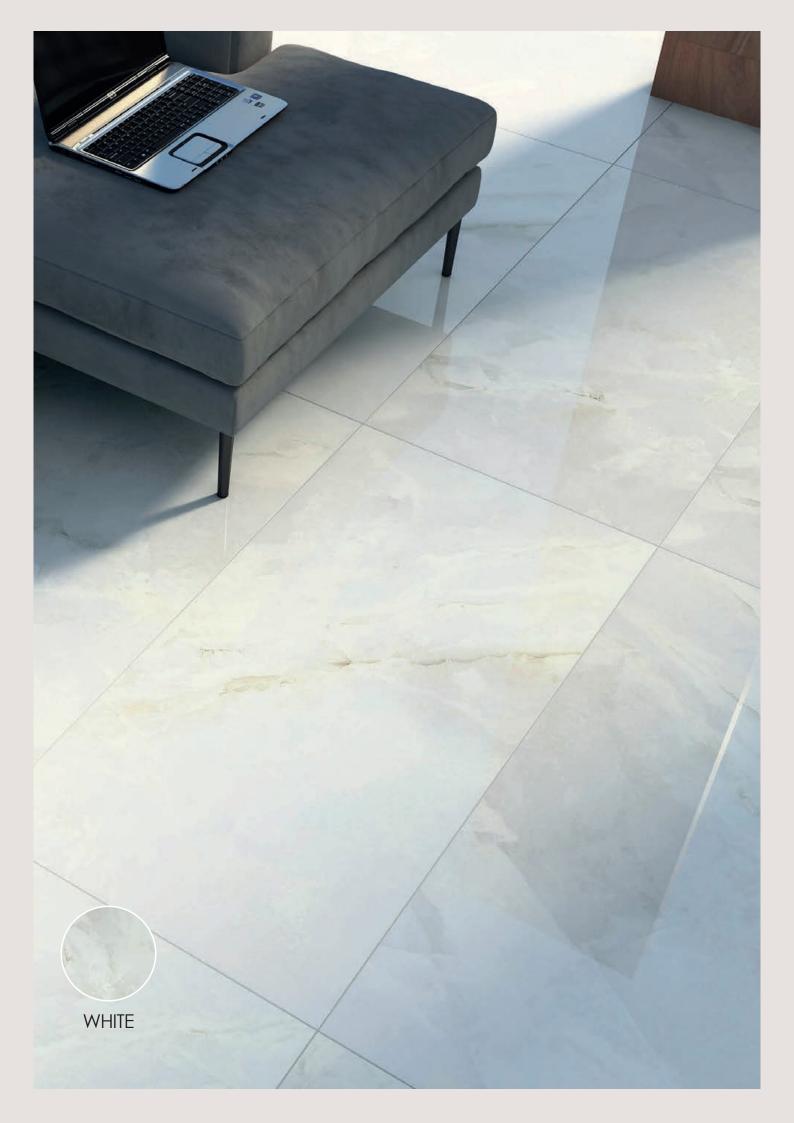

## Glazed Porcelain

WHITE POLISHED 60x120cm (R)

3

DARK GREY POLISHED 60x120cm (R)

3

|                     |                       |           |                   |                   |                    |                    |            | 0.1                 | Packing   |                      |          |               |             |
|---------------------|-----------------------|-----------|-------------------|-------------------|--------------------|--------------------|------------|---------------------|-----------|----------------------|----------|---------------|-------------|
| Material            | Size                  | Thickness | Internal<br>walls | External<br>walls | Internal<br>floors | External<br>floors | Frostproof | Colour<br>Variation | Pcs / ctn | M <sup>2</sup> / Ctn | Kg / Ctn | Ctns / Pallet | M² / Pallet |
| Glazed<br>Porcelain | 60x120cm<br>Rectified | 9mm       | •                 | •                 | •                  |                    | Yes        | V3                  | 3         | 2.16                 | 41.96    | 28            | 60.48       |