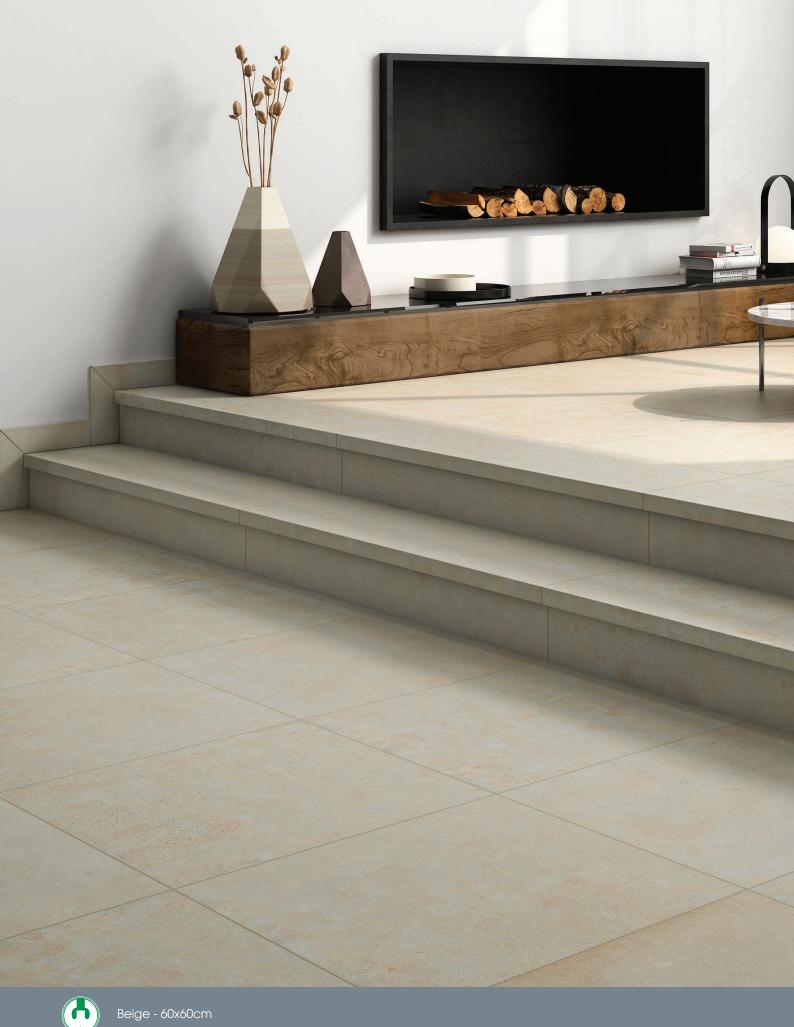

# Urban

Gris Anti-Slip 60x60cm Cod. 904254

Beige Anti-Slip 60x60cm Cod. 904255

Thickness =

10mm

| Slip Resistance |     |     |  |  |  |  |
|-----------------|-----|-----|--|--|--|--|
|                 | R11 | +36 |  |  |  |  |
| <b>F</b>        | С   |     |  |  |  |  |