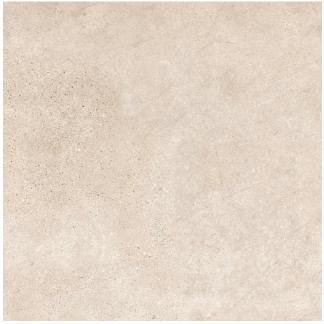

# Urban

Gris Anti-Slip 60x60cm Cod. 904254

Beige Anti-Slip 60x60cm Cod. 904255

Thickness =

10mm

| Slip Resistance |     |     |  |  |  |  |
|-----------------|-----|-----|--|--|--|--|
|                 | R11 | +36 |  |  |  |  |
| <b>F</b>        | С   |     |  |  |  |  |