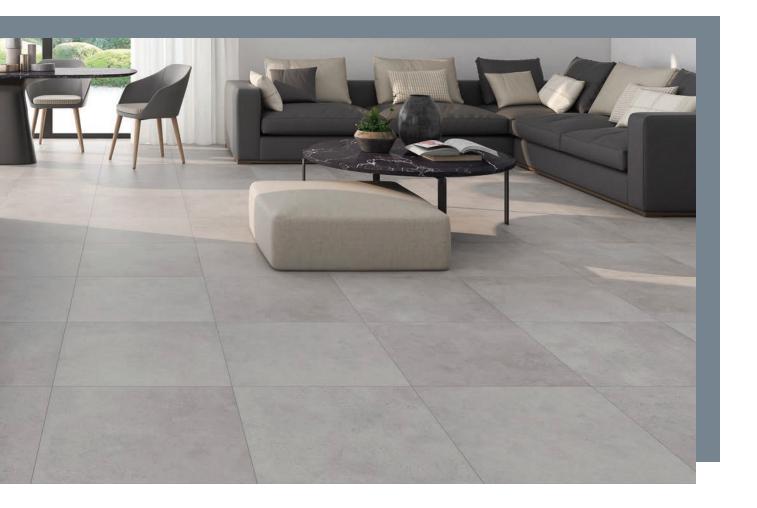

# URBAN

Glazed Porcelain Tiles

Glazed Porcelain Tiles

## Urban

# Urban

Gris Anti-Slip 60x60cm Cod. 904254

Beige Anti-Slip 60x60cm Cod. 904255

Thickness =

10mm

| Slip Resistance |     |     |  |  |  |  |
|-----------------|-----|-----|--|--|--|--|
|                 | R11 | +36 |  |  |  |  |
| <b>F</b>        | С   |     |  |  |  |  |