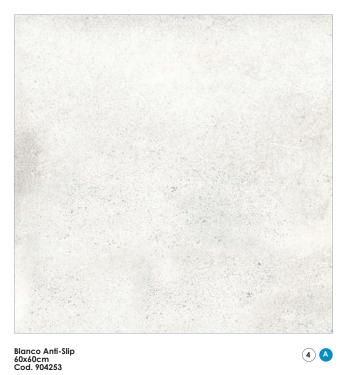

# Urban

Gris Anti-Slip 60x60cm Cod. 904254

Beige Anti-Slip 60x60cm Cod. 904255

Thickness =

10mm

| Slip Resistance |     |     |  |  |  |  |
|-----------------|-----|-----|--|--|--|--|
|                 | R11 | +36 |  |  |  |  |
| <b>F</b>        | С   |     |  |  |  |  |