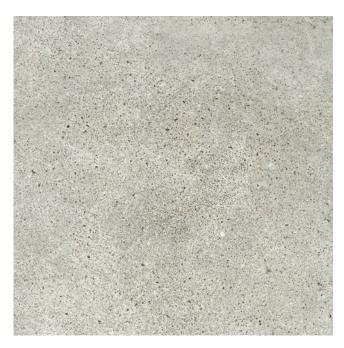

# Urban

Gris Anti-Slip 60x60cm Cod. 904254

Beige Anti-Slip 60x60cm Cod. 904255

Thickness =

10mm

| Slip Resistance |     |     |  |  |  |  |
|-----------------|-----|-----|--|--|--|--|
|                 | R11 | +36 |  |  |  |  |
| <b>F</b>        | С   |     |  |  |  |  |