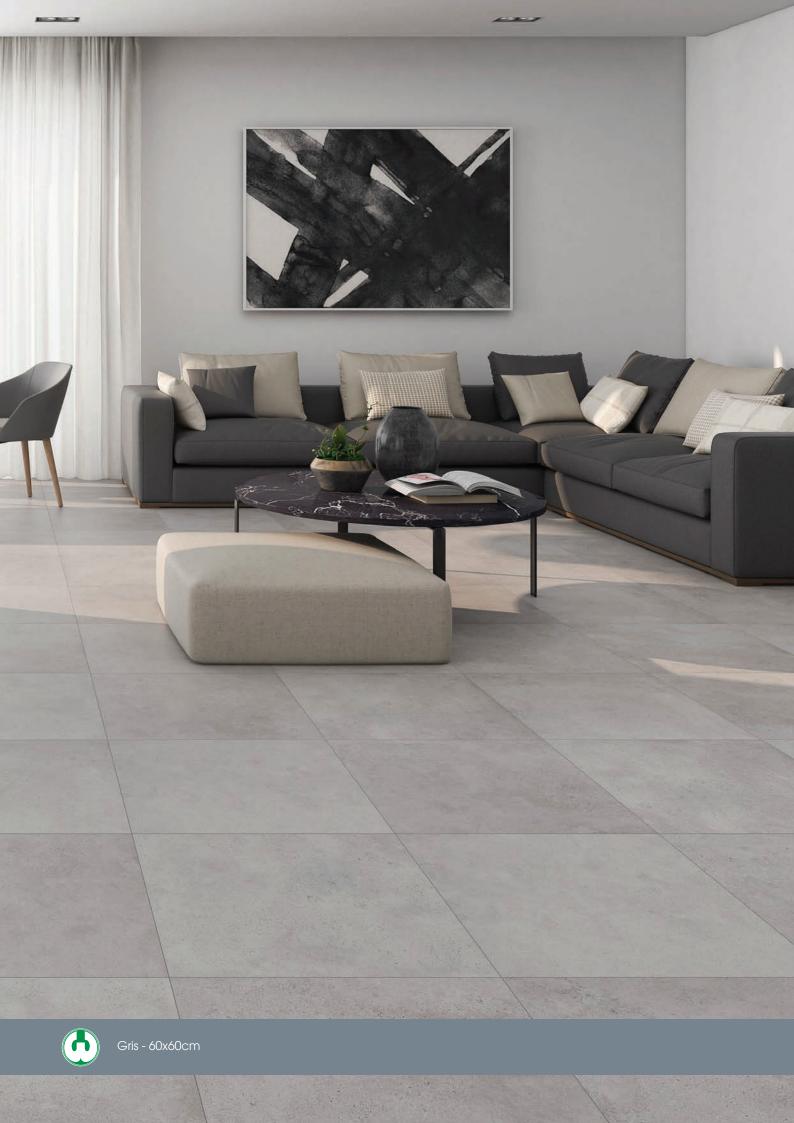

# Urban

Gris Anti-Slip 60x60cm Cod. 904254

Beige Anti-Slip 60x60cm Cod. 904255

Thickness =

10mm

| Slip Resistance |     |     |  |  |  |  |
|-----------------|-----|-----|--|--|--|--|
|                 | R11 | +36 |  |  |  |  |
| <b>F</b>        | С   |     |  |  |  |  |