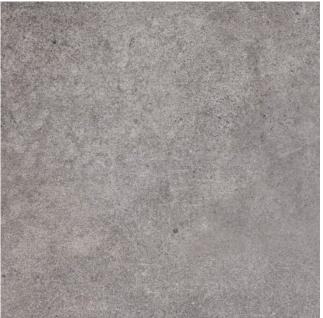

# URBAN

Glazed Porcelain Tiles





Glazed Porcelain Tiles

# Urban





Gris Anti-Slip 60x60cm Cod. 904254





Beige Anti-Slip 60x60cm Cod. 904255



Thickness =

10mm

| Slip Resistance |     |     |  |  |  |  |
|-----------------|-----|-----|--|--|--|--|
|                 | R11 | +36 |  |  |  |  |
| <b>F</b>        | С   |     |  |  |  |  |



Grafito Anti-Slip 60x60cm Cod. 904767

**2** A

1





Beige - 60x60cm

## Urban

# SPECIFICATION & PACKING

### **Glazed Porcelain Tiles**

| Suitability Thickn | Thickness | Walls    |          | Floors   |          |            | Colour    |
|--------------------|-----------|----------|----------|----------|----------|------------|-----------|
|                    |           | Internal | External | Internal | External | Frostproof | Variation |
| 60x60cm            | 10mm      |          |          | 1        | 1        | Yes        | V2        |

| Packing | Pcs / ctn | M² / Ctn | Kg / Ctn | Ctns / Pallet | M² / Pallet |
|---------|-----------|----------|----------|---------------|-------------|
| 60x60cm | 4         | 1.44     | 32.44    | 42            | 60.48       |

### Waxman