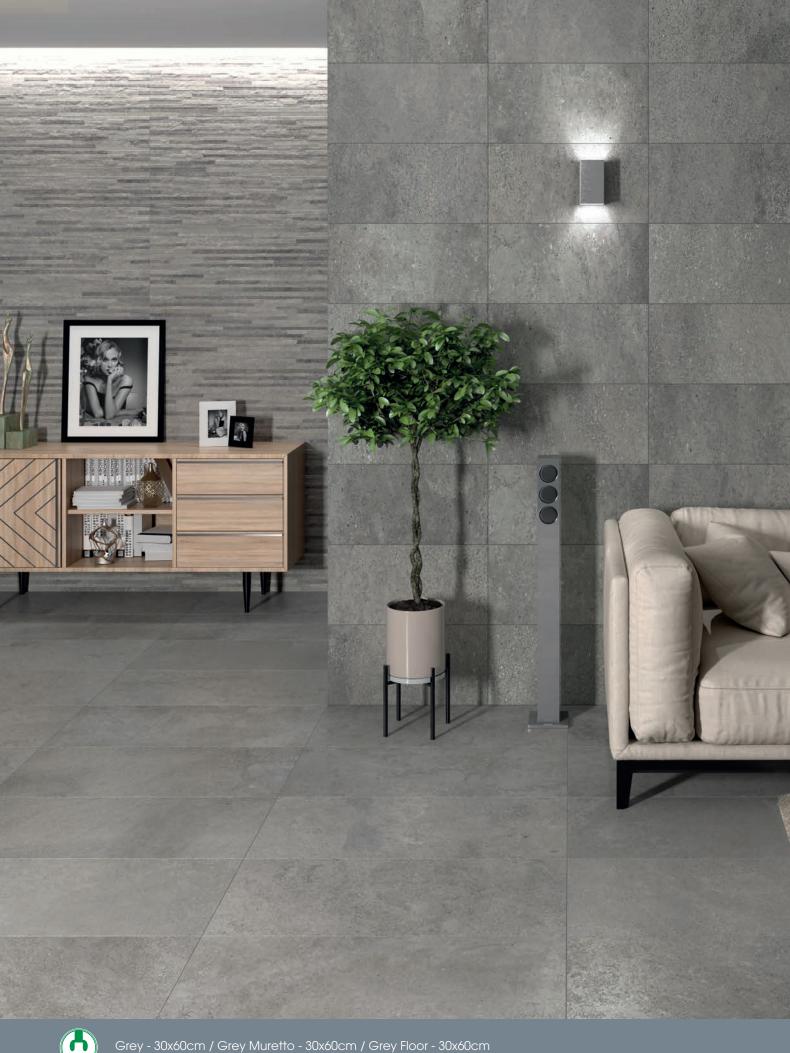

#### Glazed Ceramic Wall Tiles

Greige 30x60cm

Grey 30x60cm

Greige Muretto 30x60cm

Grey Muretto 30x60cm

#### Glazed Porcelain Floor Tiles

Greige Floor 30x60cm

Grey Floor 30x60cm