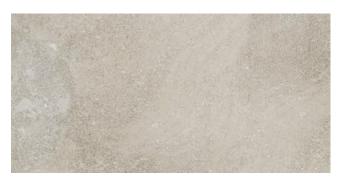

# URBAN STONE

Glazed Ceramic & Glazed Porcelain Tiles



## **Urban Stone**

#### Glazed Ceramic Wall Tiles



Greige 30x60cm



Grey 30x60cm



Greige Muretto 30x60cm



Grey Muretto 30x60cm

#### Glazed Porcelain Floor Tiles



Greige Floor 30x60cm



Grey Floor 30x60cm



## SPECIFICATION & PACKING

#### **Glazed Ceramic Tiles**

| Suitability       | Thickness | Walls    |          | Floors   |          | Forestone  | Colour    |
|-------------------|-----------|----------|----------|----------|----------|------------|-----------|
| 2225              |           | Internal | External | Internal | External | Frostproof | Variation |
| 30x60cm           | 8.5mm     | 1        |          |          |          | No         | V3        |
| 30x60cm - Muretto | 8.5mm     | 1        |          |          |          | No         | V3        |

| Packing           | Pcs / ctn | M² / Ctn | Kg / Ctn | Ctns / Pallet | M² / Pallet |
|-------------------|-----------|----------|----------|---------------|-------------|
| 30x