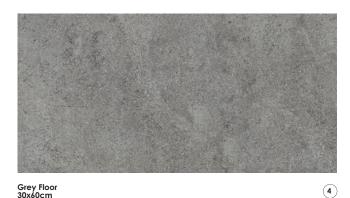

# URBAN STONE

Glazed Ceramic & Glazed Porcelain Tiles



## **Urban Stone**

#### Glazed Ceramic Wall Tiles



Greige 30x60cm



Grey 30x60cm



Greige Muretto 30x60cm



Grey Muretto 30x60cm

#### Glazed Porcelain Floor Tiles



Greige Floor 30x60cm



Grey Floor 30x60cm



## SPECIFICATION & PACKING

#### **Glazed Ceramic Tiles**

| Suitability       | Thickness | Walls    |          | Floors   |          | Forestone  | Colour    |
|-------------------|-----------|----------|----------|----------|----------|------------|-----------|
| 2225              |           | Internal | External | Internal | External | Frostproof | Variation |
| 30x60cm           | 8.5mm     | 1        |          |          |          | No         | V3        |
| 30x60cm - Muretto | 8.5mm     | 1        |          |          |          | No         | V3        |

| Packing           | Pcs / ctn | M² / Ctn | Kg / Ctn | Ctns / Pallet | M² / Pallet |
|-------------------|-----------|----------|----------|---------------|-------------|
| 30x60cm           | 8