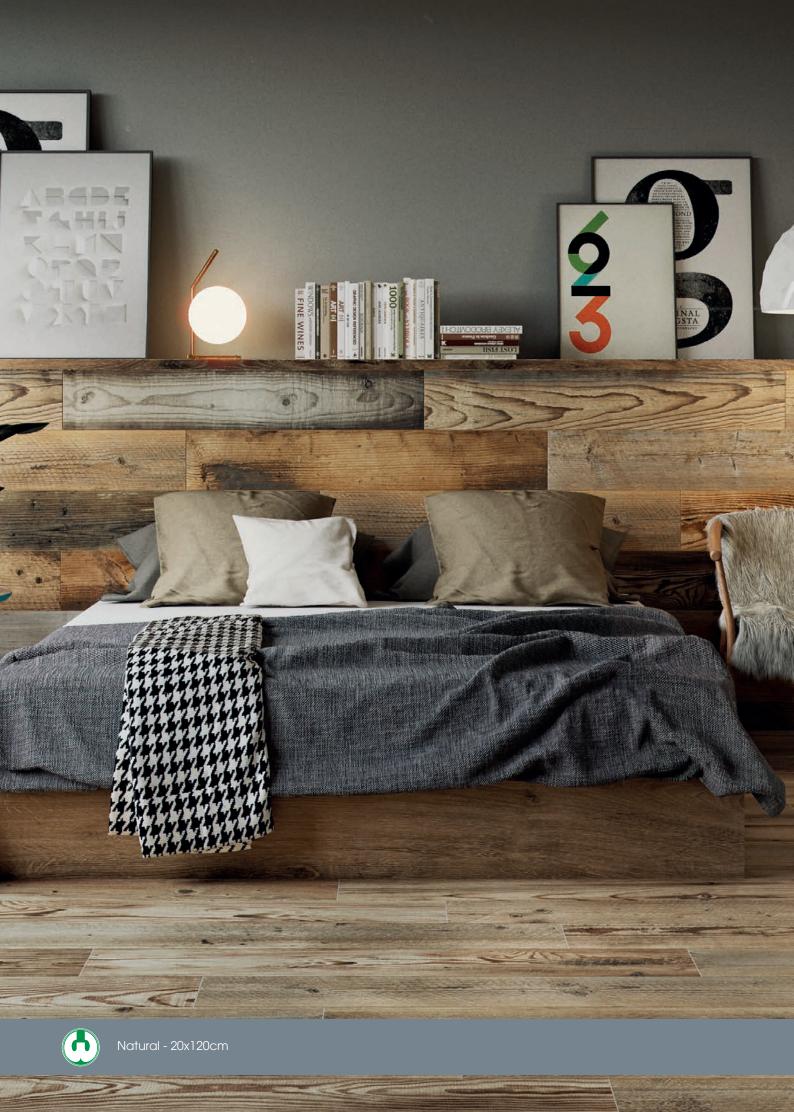

# VILLAGE

Glazed Porcelain Tiles



Glazed Porcelain Tiles

Village



#### Blanco 20x120cm



### Gris 20x120cm

3

4



### Miel 20x120cm

4



Natural 20x120cm 3

1







### Village

## SPECIFICATION & PACKING

### **Glazed Porcelain Tiles**

| Suitability | Thickness | Walls    |          | Floors   |          | Free alterna of | Colour    |
|-------------|-----------|----------|----------|----------|----------|-----------------|-----------|
|             |           | Internal | External | Internal | External | Frostproof      | Variation |
| 20x120cm    | 10mm      | 1        | 1        | 1        |          | Yes             | V2        |

| Packing  | Pcs / ctn | M² / Cłn | Kg / Ctn | Ctns / Pallet | M² / Pallet |
|----------|-----------|----------|----------|---------------|-------------|
| 20x120cm | 5         | 1.20     | 30.60    | 48            | 57.60       |

### Waxman Ceramics

**Head Office** 

01422 311331

Grove Mills Elland West Yorkshi