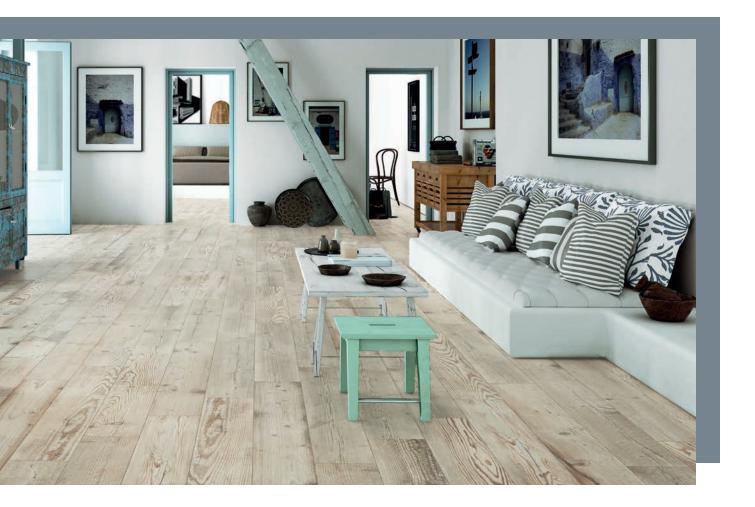

# VILLAGE

Glazed Porcelain Tiles



Glazed Porcelain Tiles

Village



#### Blanco 20x120cm



### Gris 20x120cm

3

4



### Miel 20x120cm

4



Natural 20x120cm 3

1







### Village

## SPECIFICATION & PACKING

### **Glazed Porcelain Tiles**

| Suitability | Thickness | Walls    |          | Floors   |          | Free alterna of | Colour    |
|-------------|-----------|----------|----------|----------|----------|-----------------|-----------|
|             |           | Internal | External | Internal | External | Frostproof      | Variation |
| 20x120cm    | 10mm      | 1        | 1        | 1        |          | Yes             | V2        |

| Packing  | Pcs / ctn | M² / Cłn | Kg / Ctn | Ctns / Pallet | M² / Pallet |
|----------|-----------|----------|----------|---------------|-