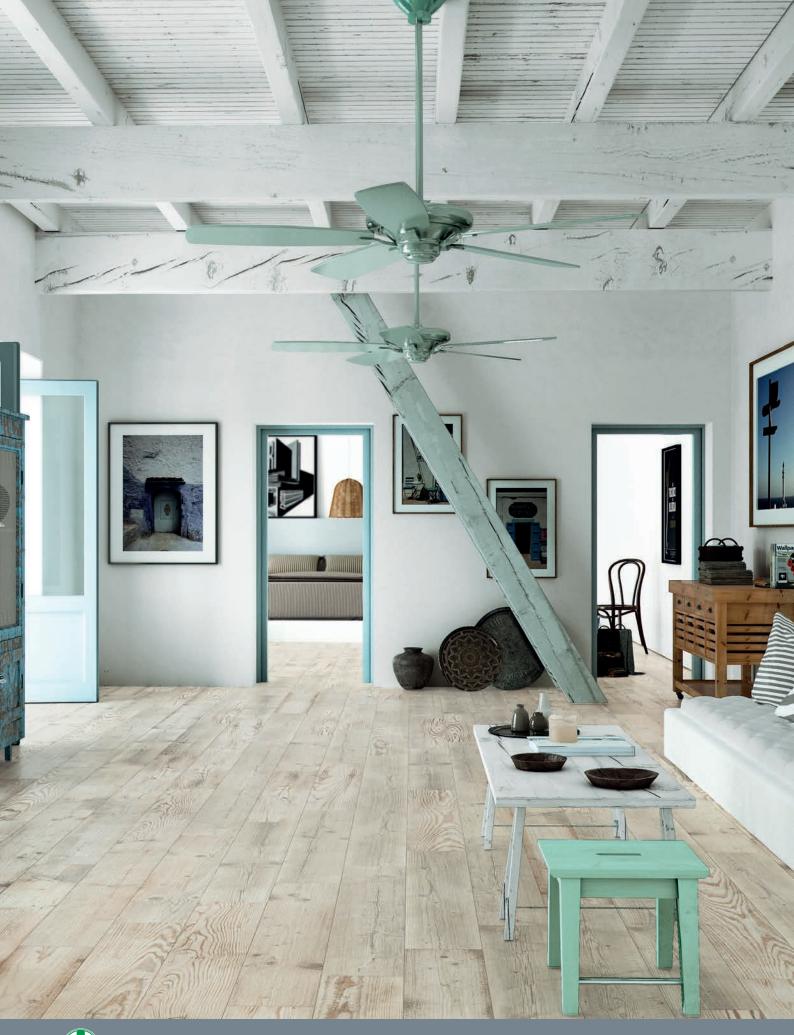

#### Blanco 20x120cm

### Gris 20x120cm

3

4

### Miel 20x120cm

4

Natural 20x120cm 3

1