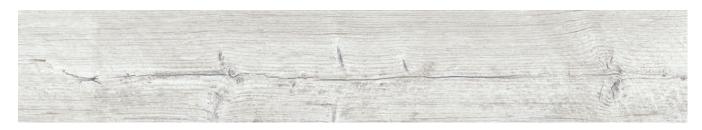

# VILLAGE

Glazed Porcelain Tiles



Glazed Porcelain Tiles

Village



#### Blanco 20x120cm



### Gris 20x120cm

3

4



### Miel 20x120cm

4



Natural 20x120cm 3

1







### Village

## SPECIFICATION & PACKING

### **Glazed Porcelain Tiles**

| Suitability | Thickness | Walls    |          | Floors   |          | Free alterna of | Colour    |
|-------------|-----------|----------|----------|----------|----------|-----------------|-----------|
|             |           | Internal | External | Internal | External | Frostproof      | Variation |
| 20x120cm    | 10mm      | 1        | 1        | 1        |          | Yes             | V2        |

| Packing  | Pcs / ctn | M² / Cłn | Kg / Ctn | Ctns / Pallet | M² / Pallet |
|----------|-----------|----------|----------|---------------|-------------|
| 20x120cm | 5         | 1.20     | 30.60    | 48