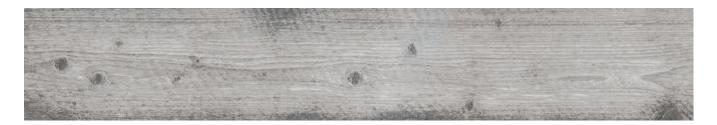

# VILLAGE

Glazed Porcelain Tiles



Glazed Porcelain Tiles

Village



#### Blanco 20x120cm



### Gris 20x120cm

3

4



### Miel 20x120cm

4



Natural 20x120cm 3

1







### Village

## SPECIFICATION & PACKING

### **Glazed Porcelain Tiles**

| Suitability | Thickness | Walls    |          | Floors   |          | Free alterna of | Colour    |
|-------------|-----------|----------|----------|----------|----------|-----------------|-----------|
|             |           | Internal | External | Internal | External | Frostproof      | Variation |
| 20x120cm    | 10mm      | 1        | 1        | 1        |          | Yes             | V2        |

| Packing  | Pcs / ctn | M² / Cłn | Kg / Ctn | Ctns / Pallet | M² / Pallet |
|----------|-----------|----------|----------|---------------|-------------|
| 20x120cm | 5         | 1.20     | 30.60    | 48            | 57.60       |

###