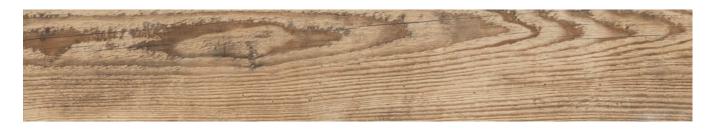

# VILLAGE

Glazed Porcelain Tiles



Glazed Porcelain Tiles

Village



#### Blanco 20x120cm



### Gris 20x120cm

3

4



### Miel 20x120cm

4



Natural 20x120cm 3

1







### Village

## SPECIFICATION & PACKING

### **Glazed Porcelain Tiles**

| Suitability | Thickness | Walls    |          | Floors   |          | Free alterna of | Colour    |
|-------------|-----------|----------|----------|----------|----------|-----------------|-----------|
|             |           | Internal | External | Internal | External | Frostproof      | Variation |
| 20x120cm    | 10mm      | 1        | 1        | 1        |          | Yes             | V2        |

| Packing  | Pcs / ctn | M² / Cłn | Kg / Ctn | Ctns / Pallet | M² / Pallet |
|----------|-----------|----------|----------|---------------|-------------|
| 20x120cm | 5         | 1.20     | 30.60    | 48            | 57.60       |

### Waxman Ceramics

**Head Office** 

01422 311331

Gr