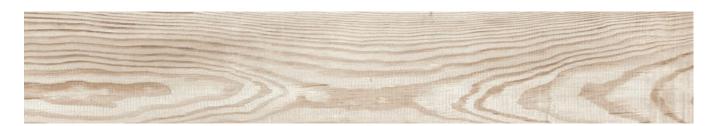

# VILLAGE

Glazed Porcelain Tiles



Glazed Porcelain Tiles

Village



#### Blanco 20x120cm



### Gris 20x120cm

3

4



### Miel 20x120cm

4



Natural 20x120cm 3

1







### Village

## SPECIFICATION & PACKING

### **Glazed Porcelain Tiles**

| Suitability | Thickness | Walls    |          | Floors   |          | Free alterna of | Colour    |
|-------------|-----------|----------|----------|----------|----------|-----------------|-----------|
|             |           | Internal | External | Internal | External | Frostproof      | Variation |
| 20x120cm    | 10mm      | 1        | 1        | 1        |          | Yes             | V2        |

| Packing  | Pcs / ctn | M² / Cłn | Kg / Ctn | Ctns / Pallet | M² / Pallet |
|----------|-----------|----------|----------|---------------|-------------|
| 20x120cm | 5         | 1.20     | 30.60    | 48            | 57.60       |

### Waxman Ceramics

**Head Off