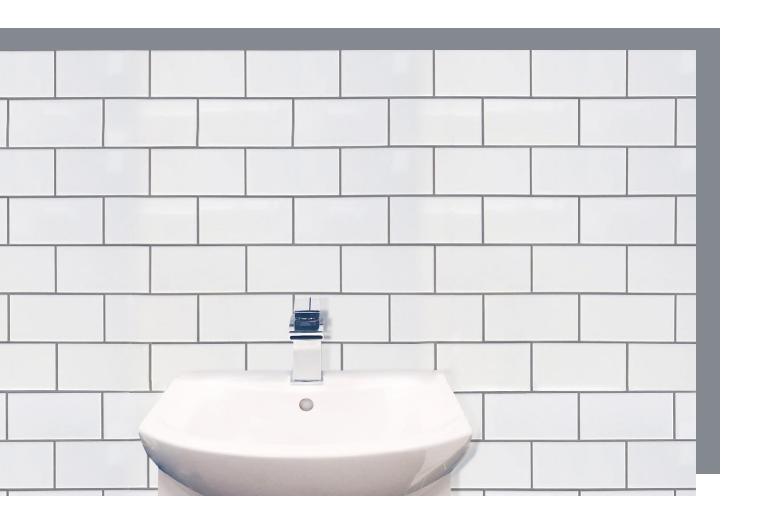

# Waxman Ceramics

Glazed Ceramic Tiles

Bianco Gloss 7.5x15cm

Bianco Matt 7.5x15cm

#### **Glazed Ceramic Tiles**

| Suitability     | Thickness | Walls    |          | Floors   |          |            | Colour    |
|-----------------|-----------|----------|----------|----------|----------|------------|-----------|
|                 |           | Internal | External | Internal | External | Frostproof | Variation |
| 7.5x15cm Bianco | 7mm       | Y        |          |          |          | N          | V1        |