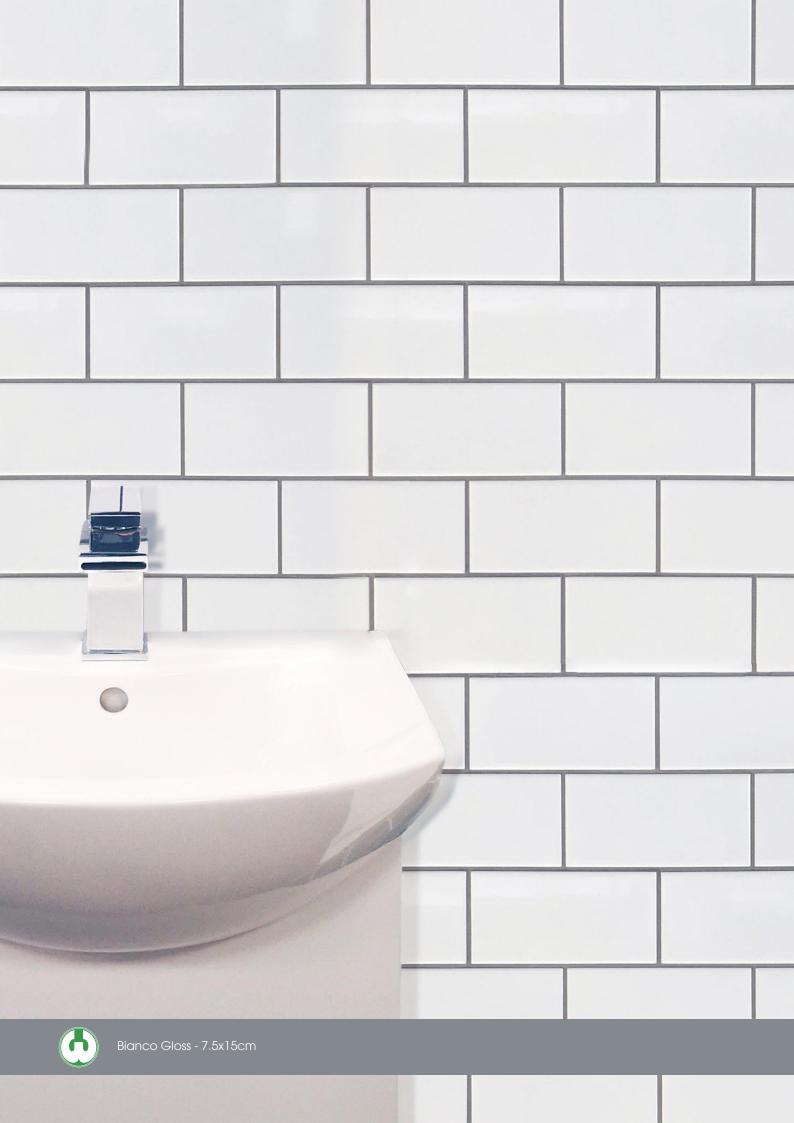

# Waxman Ceramics

Glazed Ceramic Tiles

Bianco Gloss 7.5x15cm

Bianco Matt 7.5x15cm

#### **Glazed Ceramic Tiles**

| Suitability     | Thickness | Walls    |          | Floors   |          |            | Colour    |
|-----------------|-----------|----------|----------|----------|----------|------------|-----------|
|                 |           | Internal | External | Internal | External | Frostproof | Variation |
| 7.5x15cm Bianco | 7mm       | Y        |          |          |          | N          | V1        |