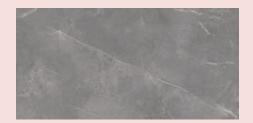

## **COLOURS**

## Glazed Porcelain

LATTE 30x60cm (R)

3

MOCHA 30x60cm (R)

3

| Material            | Size                 | Thickness | Internal<br>walls | External<br>walls | Internal<br>floors | External<br>floors | Frostproof | Colour<br>Variation | Packing   |          |          |               |             |
|---------------------|----------------------|-----------|-------------------|-------------------|--------------------|--------------------|------------|---------------------|-----------|----------|----------|---------------|-------------|
|                     |                      |           |                   |                   |                    |                    |            |                     | Pcs / ctn | M² / Ctn | Kg / Ctn | Ctns / Pallet | M² / Pallet |
| Glazed<br>Porcelain | 30x60cm<br>Rectified | 9mm       | •                 | •                 | •                  |                    | Yes        | V3                  | 6         | 1.08     | 21.88    | 48            | 51.84       |