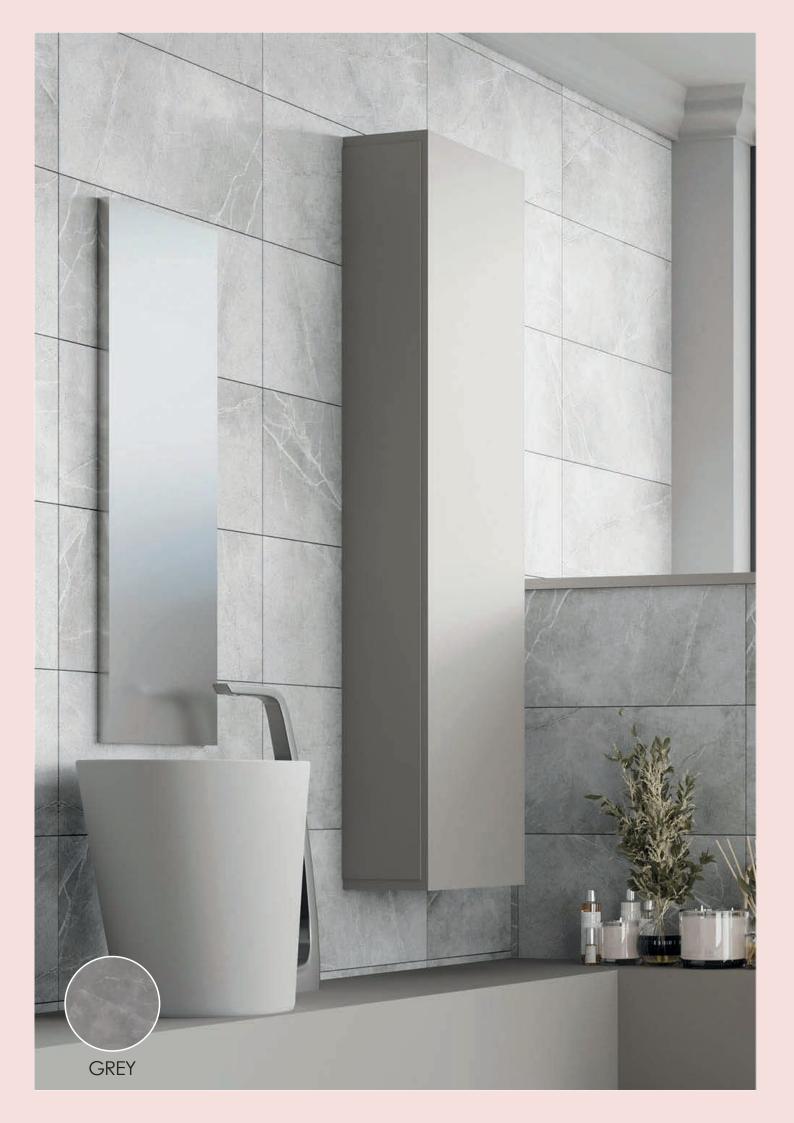

## **COLOURS**

## Glazed Porcelain

LATTE 30x60cm (R)

3

MOCHA 30x60cm (R)

3

| Material            | Size                 | Thickness | Internal<br>walls | External<br>walls | Internal<br>floors | External<br>floors | Frostproof | Colour<br>Variation | Packing   |          |          |               |             |
|---------------------|----------------------|-----------|-------------------|-------------------|--------------------|--------------------|------------|---------------------|-----------|----------|----------|---------------|-------------|
|                     |                      |           |                   |                   |                    |                    |            |                     | Pcs / ctn | M² / Ctn | Kg / Ctn | Ctns / Pallet | M² / Pallet |
| Glazed<br>Porcelain | 30x60cm<br>Rectified | 9mm       | •                 | •                 | •                  |                    | Yes        | V3                  | 6         | 1.08     | 21.88    | 48            | 51.84       |