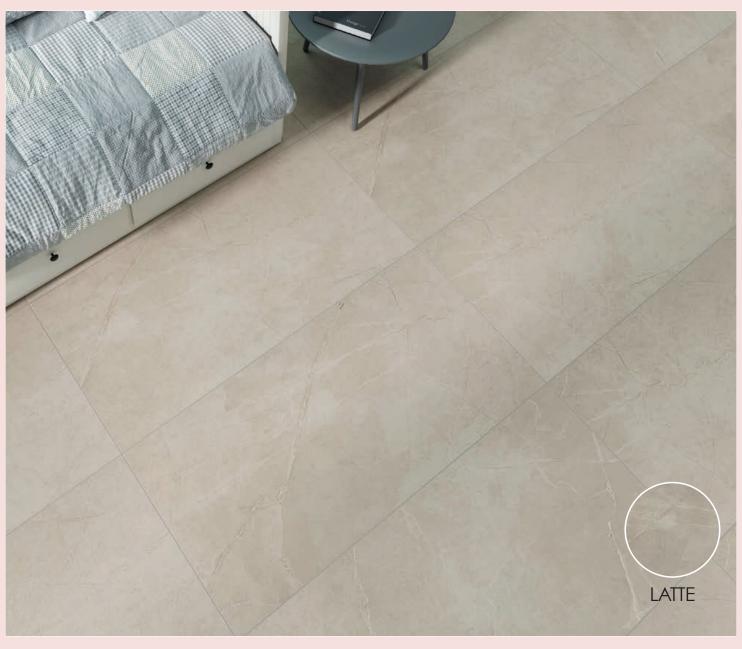

## **COLOURS**

## Glazed Porcelain

LATTE 30x60cm (R)

3

MOCHA 30x60cm (R)

3

| Material            | Size                 | Thickness | Internal<br>walls | External<br>walls | Internal<br>floors | External<br>floors | Frostproof | Colour<br>Variation | Packing   |          |          |               |             |
|---------------------|----------------------|-----------|-------------------|-------------------|--------------------|--------------------|------------|---------------------|-----------|----------|----------|---------------|-------------|
|                     |                      |           |                   |                   |                    |                    |            |                     | Pcs / ctn | M² / Ctn | Kg / Ctn | Ctns / Pallet | M² / Pallet |
| Glazed<br>Porcelain | 30x60cm<br>Rectified | 9mm       | •                 | •                 | •                  |                    | Yes        | V3                  | 6         | 1.08     | 21.88    | 48            | 51.84       |