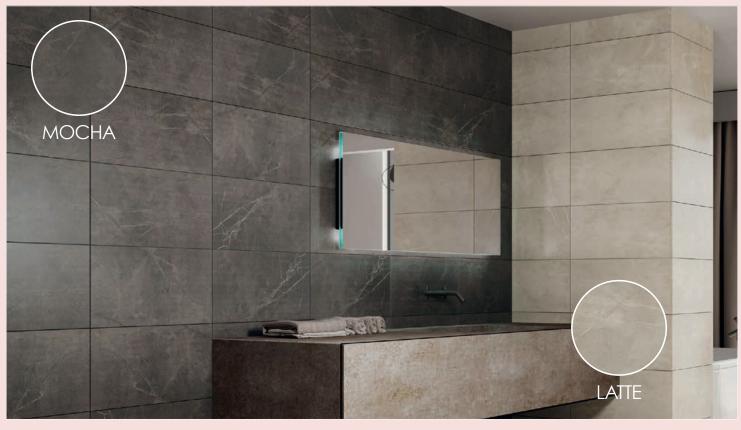

## **COLOURS**

## Glazed Porcelain

LATTE 30x60cm (R)

3

MOCHA 30x60cm (R)

3

| Material            | Size                 | Thickness | Internal<br>walls | External<br>walls | Internal<br>floors | External<br>floors | Frostproof | Colour<br>Variation | Packing   |          |          |               |             |
|---------------------|----------------------|-----------|-------------------|-------------------|--------------------|--------------------|------------|---------------------|-----------|----------|----------|---------------|-------------|
|                     |                      |           |                   |                   |                    |                    |            |                     | Pcs / ctn | M² / Ctn | Kg / Ctn | Ctns / Pallet | M² / Pallet |
| Glazed<br>Porcelain | 30x60cm<br>Rectified | 9mm       | •                 | •                 | •                  |                    | Yes        | V3                  | 6         | 1.08     | 21.88    | 48            | 51.84       |