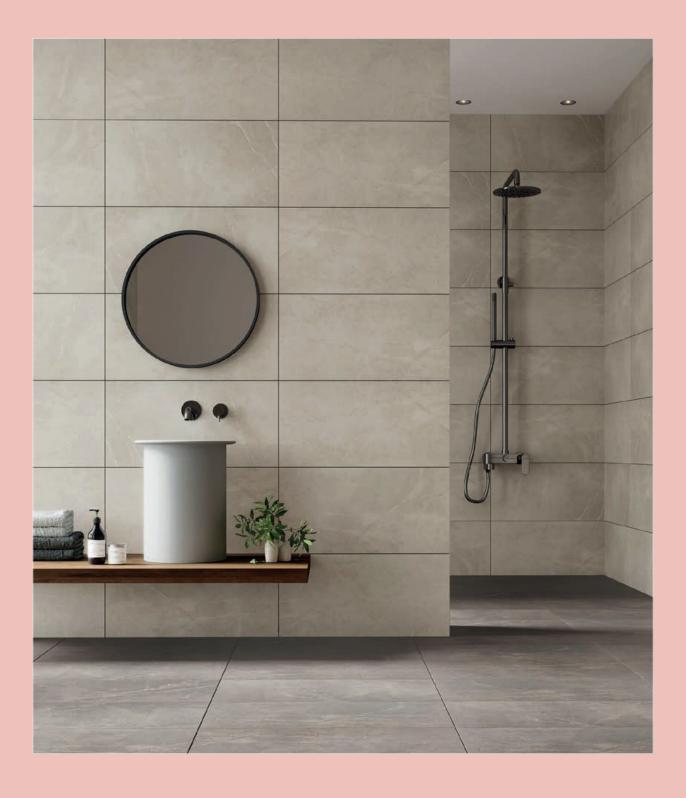

## **COLOURS**

## Glazed Porcelain

LATTE 30x60cm (R)

3

MOCHA 30x60cm (R)

3

| Material            | Size                 | Thickness | Internal<br>walls | External<br>walls | Internal<br>floors | External<br>floors | Frostproof | Colour<br>Variation | Packing   |          |          |               |             |
|---------------------|----------------------|-----------|-------------------|-------------------|--------------------|--------------------|------------|---------------------|-----------|----------|----------|---------------|-------------|
|                     |                      |           |                   |                   |                    |                    |            |                     | Pcs / ctn | M² / Ctn | Kg / Ctn | Ctns / Pallet | M² / Pallet |
| Glazed<br>Porcelain | 30x60cm<br>Rectified | 9mm       | •                 | •                 | •                  |                    | Yes        | V3                  | 6         | 1.08     | 21.88    | 48            | 51.84       |