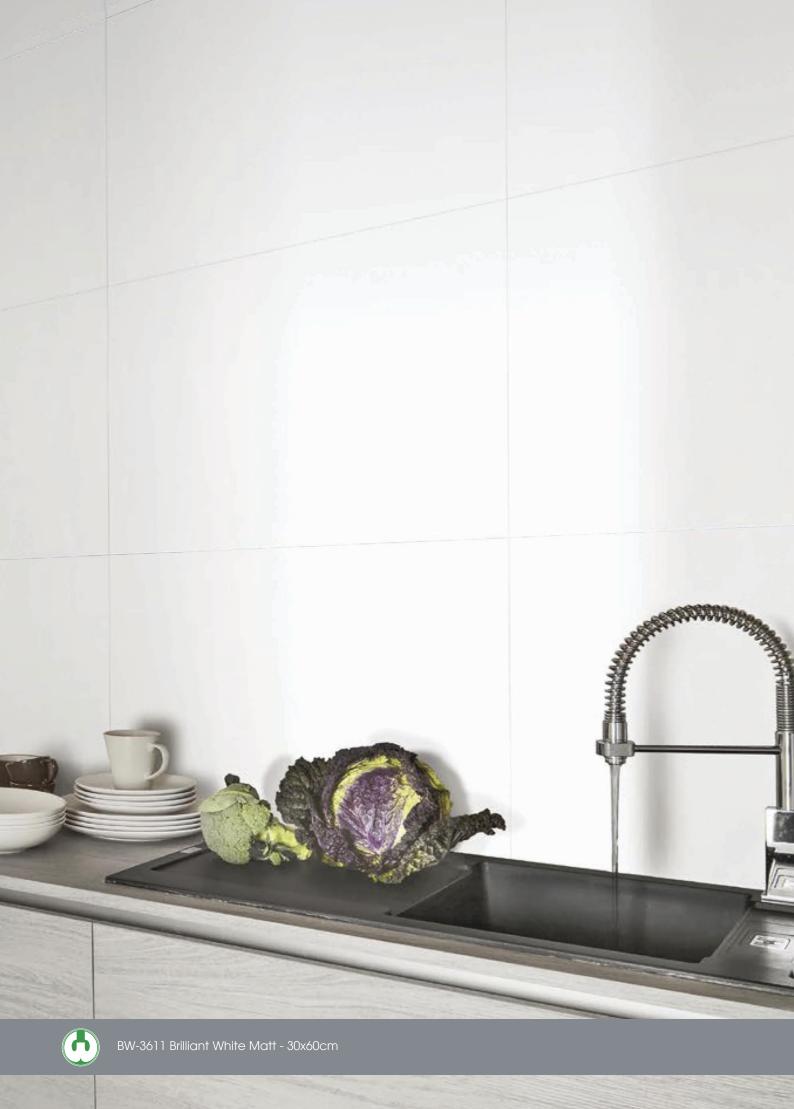

# **Brilliant Whites**

BW-3601 Brilliant White Gloss 30x60cm

BW-3602 Brilliant White Gloss 29.8x59.8cm Rectified BW-3612 Brilliant White Matt 29.8x59.8cm Rectified