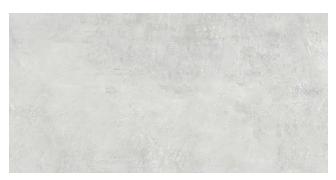

# CONCRETE

Glazed Porcelain Tiles



Glazed Porcelain Tiles Concrete

## COLOURS







Simply Gris - Matt 30x60cm

4

4



## Concrete

## SPECIFICATION & PACKING

#### **Glazed Porcelain Tiles**

|  | Suitability | Thickness | Walls    |          | Floors   |          | For observe of | Colour    |
|--|-------------|-----------|----------|----------|----------|----------|----------------|-----------|
|  |             |           | Internal | External | Internal | External | Frostproof     | Variation |
|  | 30x60cm     | 7.8mm     | 1        | 1        | 1        |          | Yes            | V2        |

| Packing | Pcs / ctn | M² / Ctn | Kg / Ctn | Ctns / Pallet | M² / Pallet |
|---------|-----------|----------|----------|---------------|-------------|
| 30x60cm | 10        | 1.8      | 30.2     | 48            | 86.4        |

### **Waxman Ceramics**

#### **Head O