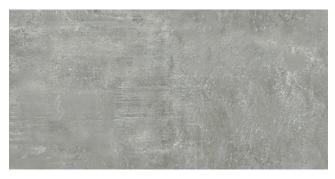

# CONCRETE

Glazed Porcelain Tiles



Glazed Porcelain Tiles Concrete

## COLOURS







Simply Gris - Matt 30x60cm

4

4



## Concrete

## SPECIFICATION & PACKING

#### **Glazed Porcelain Tiles**

|  | Suitability | Thickness | Walls    |          | Floors   |          | For observe of | Colour    |
|--|-------------|-----------|----------|----------|----------|----------|----------------|-----------|
|  |             |           | Internal | External | Internal | External | Frostproof     | Variation |
|  | 30x60cm     | 7.8mm     | 1        | 1        | 1        |          | Yes            | V2        |

| Packing | Pcs / ctn | M² / Ctn | Kg / Ctn | Ctns / Pallet | M² / Pallet |
|---------|-----------|----------|----------|---------------|-------------|
| 30x60cm | 10        | 1.8      | 30.2     | 48            | 86.4        |

### **Waxman Ceramics**

#### **Head Offic