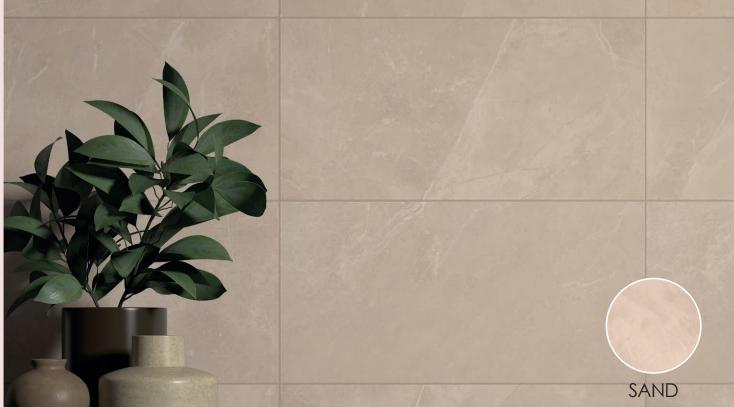

## VISION COLLECTION CREEKSTONE

## Glazed Porcelain

| Slip Resistance |     |     |  |  |  |  |  |  |
|-----------------|-----|-----|--|--|--|--|--|--|
|                 | R10 | +36 |  |  |  |  |  |  |
| <b>^</b>        | В   |     |  |  |  |  |  |  |