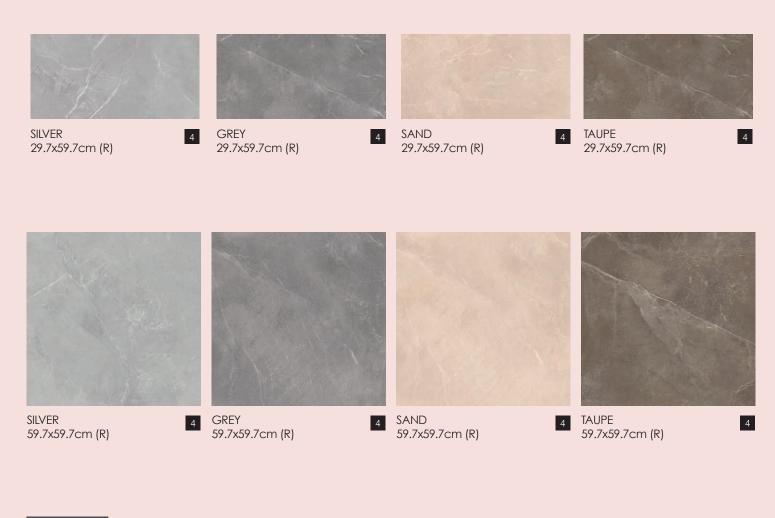

## VISION COLLECTION CREEKSTONE

## Glazed Porcelain

| Slip Resistance |     |     |  |  |  |  |  |  |
|-----------------|-----|-----|--|--|--|--|--|--|
|                 | R10 | +36 |  |  |  |  |  |  |
| <b>^</b>        | В   |     |  |  |  |  |  |  |

| Material            | Size                     | Thickness | Internal<br>walls | External<br>walls | Internal<br>floors | External<br>floors | Frostproof | Colour<br>Variation | Pcs / ctn | M <sup>2</sup> / Ctn | Packing<br>Kg / Ctn | Ctns / Pallet | M² / Pallet |
|---------------------|--------------------------|-----------|-------------------|-------------------|--------------------|--------------------|------------|---------------------|-----------|----------------------|---------------------|---------------|-------------|
| Glazed<br>Porcelain | 29.7x59.7cm<br>Rectified | 7mm       | •                 | •                 | •                  |                    | Yes        | V2                  | 8         | 1.42                 | 22.01               | 40            | 56.80       |
| Glazed<br>Porcelain | 59.7x59.7cm<br>Rectified | 7mm       | •                 | •                 | •                  |                    | Yes        | V2                  | 5         | 1.78                 | 27.59               | 32            | 56.98       |