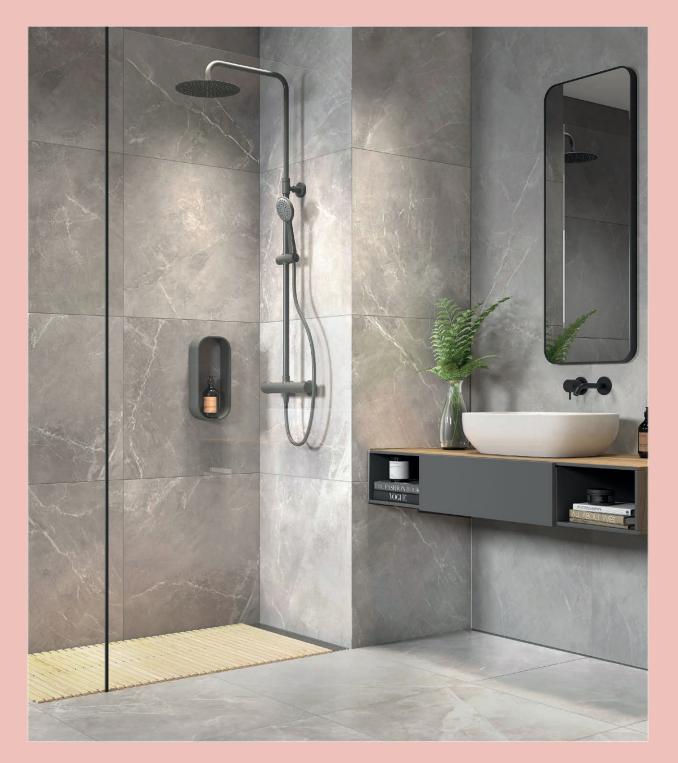

## VISION COLLECTION CREEKSTONE

## Glazed Porcelain

| Slip Resistance |     |     |  |  |  |  |  |  |
|-----------------|-----|-----|--|--|--|--|--|--|
|                 | R10 | +36 |  |  |  |  |  |  |
| <b>^</b>        | В   |     |  |  |  |  |  |  |