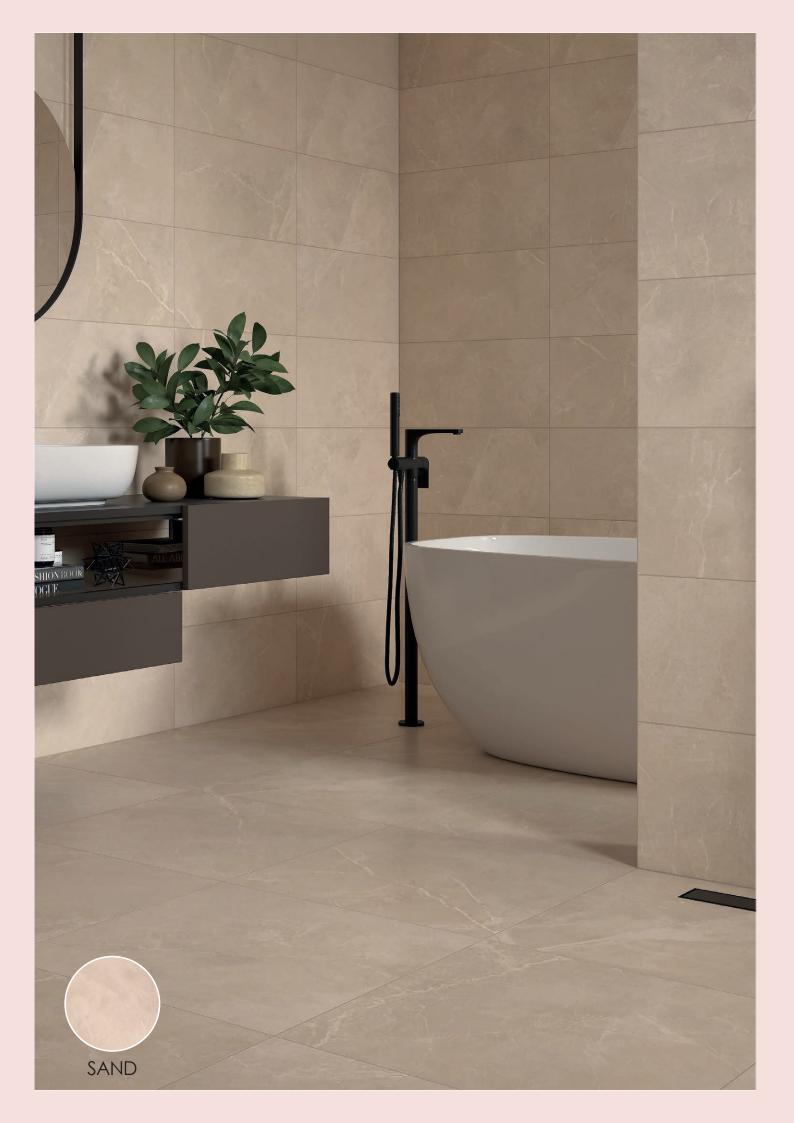

## VISION COLLECTION CREEKSTONE

## Glazed Porcelain

| Slip Resistance |     |     |  |  |  |  |  |  |
|-----------------|-----|-----|--|--|--|--|--|--|
|                 | R10 | +36 |  |  |  |  |  |  |
| <b>^</b>        | В   |     |  |  |  |  |  |  |