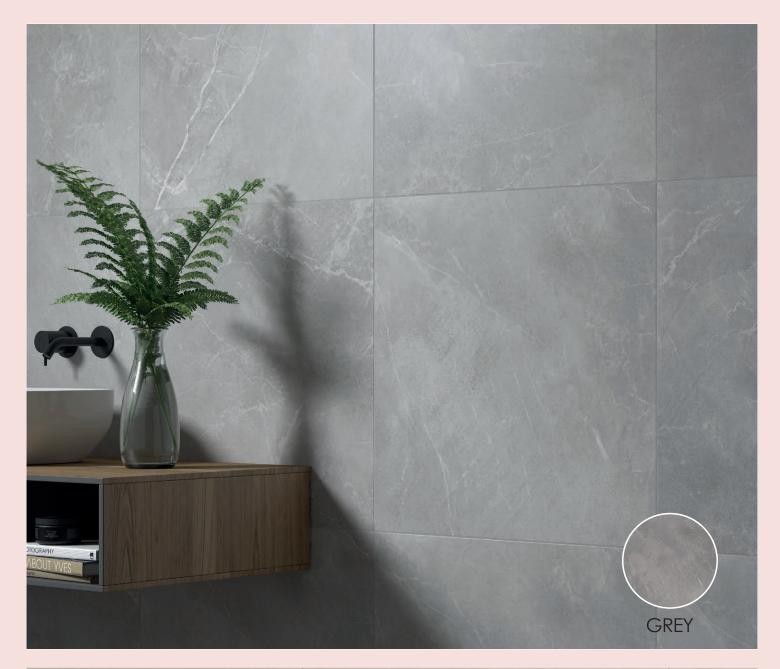

## VISION COLLECTION CREEKSTONE

## Glazed Porcelain

| Slip Resistance |     |     |  |  |  |  |  |  |
|-----------------|-----|-----|--|--|--|--|--|--|
|                 | R10 | +36 |  |  |  |  |  |  |
| <b>^</b>        | В   |     |  |  |  |  |  |  |