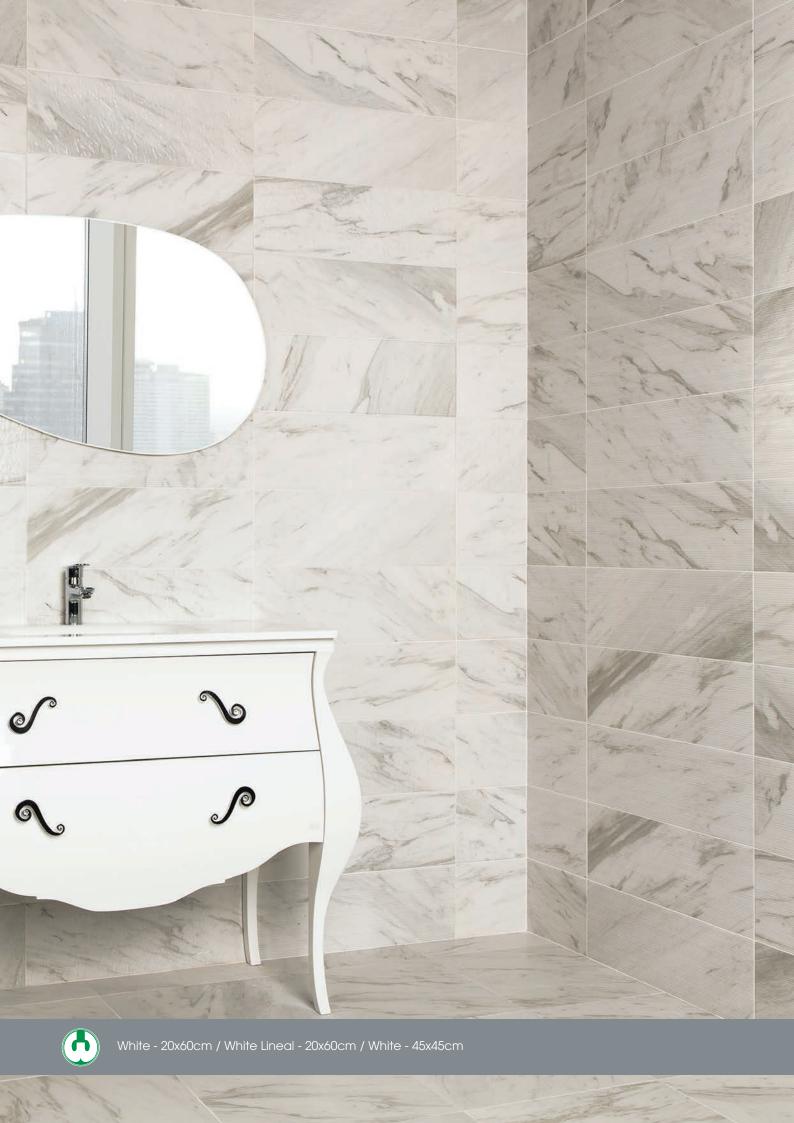

#### Glazed Ceramic

White 20x60cm

#### Glazed Porcelain

White 45x45cm

3

White Lineal 20x60cm