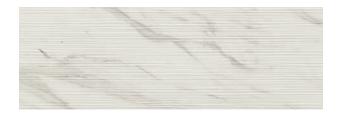

# ETERNAL

Glazed Ceramic & Glazed Porcelain Tiles



## COLOURS

#### Glazed Ceramic



White 20x60cm

#### Glazed Porcelain



White 45x45cm

3



White Lineal 20x60cm



## SPECIFICATION & PACKING

#### **Glazed Ceramic Tiles**

|  | Suitability | Thickness | Walls    |          | Floors   |          | Forestone  | Colour    |
|--|-------------|-----------|----------|----------|----------|----------|------------|-----------|
|  |             |           | Internal | External | Internal | External | Frostproof | Variation |
|  | 20x60cm     | 9mm       | 1        |          |          |          | No         | V3        |

| Packing | Pcs / ctn M² / Ctn |      | Kg / Ctn | Ctns / Pallet | M² / Pallet |
|---------|--------------------|------|----------|---------------|-------------|
| 20x60cm | 9                  | 1.08 | 18.60    | 64            | 69.12       |

#### **Glazed Porcelain Tiles**

| Suitability | Thickness | Walls