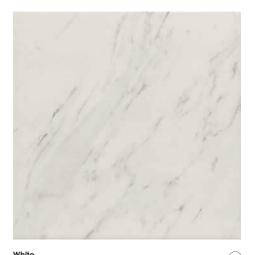

# ETERNAL

Glazed Ceramic & Glazed Porcelain Tiles



## COLOURS

#### Glazed Ceramic



White 20x60cm

#### Glazed Porcelain



White 45x45cm

3



White Lineal 20x60cm



## SPECIFICATION & PACKING

#### **Glazed Ceramic Tiles**

|  | Suitability | Thickness | Walls    |          | Floors   |          | Forestone  | Colour    |
|--|-------------|-----------|----------|----------|----------|----------|------------|-----------|
|  |             |           | Internal | External | Internal | External | Frostproof | Variation |
|  | 20x60cm     | 9mm       | 1        |          |          |          | No         | V3        |

| Packing | Pcs / ctn M² / Ctn |      | Kg / Ctn | Ctns / Pallet | M² / Pallet |
|---------|--------------------|------|----------|---------------|-------------|
| 20x60cm | 9                  | 1.08 | 18.60    | 64            | 69.12       |

#### **Glazed Porcelain Tiles**

| Suitability | T