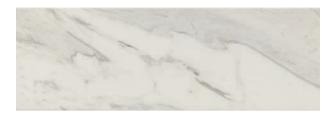

# ETERNAL

Glazed Ceramic & Glazed Porcelain Tiles



## COLOURS

#### Glazed Ceramic



White 20x60cm

#### Glazed Porcelain



White 45x45cm

3



White Lineal 20x60cm



## SPECIFICATION & PACKING

#### **Glazed Ceramic Tiles**

|  | Suitability | Thickness | Walls    |          | Floors   |          | Forestone  | Colour    |
|--|-------------|-----------|----------|----------|----------|----------|------------|-----------|
|  |             |           | Internal | External | Internal | External | Frostproof | Variation |
|  | 20x60cm     | 9mm       | 1        |          |          |          | No         | V3        |

| Packing | Pcs / ctn M² / Ctn |      | Kg / Ctn | Ctns / Pallet | M² / Pallet |
|---------|--------------------|------|----------|---------------|-------------|
| 20x60cm | 9                  | 1.08 | 18.60    | 64            | 69.12       |

#### **Gla