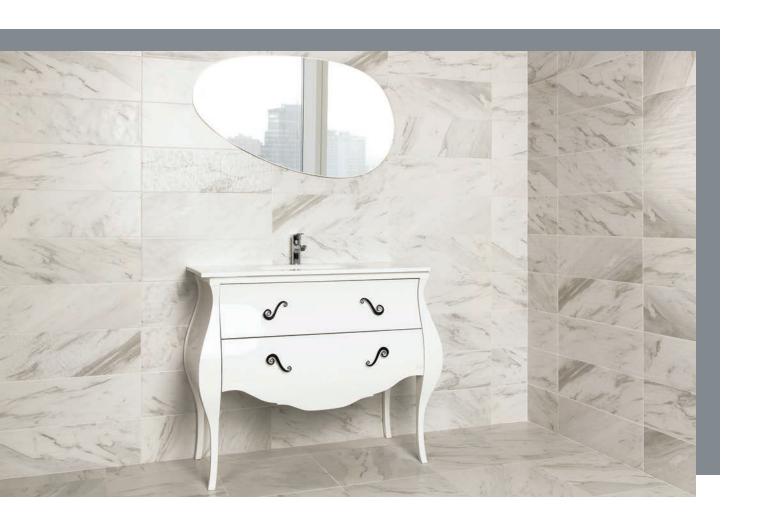

# ETERNAL

Glazed Ceramic & Glazed Porcelain Tiles



## COLOURS

#### Glazed Ceramic



White 20x60cm

#### Glazed Porcelain



White 45x45cm

3



White Lineal 20x60cm



## SPECIFICATION & PACKING

#### **Glazed Ceramic Tiles**

|  | Suitability | Thickness | Walls    |          | Floors   |          | Forestone  | Colour    |
|--|-------------|-----------|----------|----------|----------|----------|------------|-----------|
|  |             |           | Internal | External | Internal | External | Frostproof | Variation |
|  | 20x60cm     | 9mm       | 1        |          |          |          | No         | V3        |

| Packing | Pcs / ctn M² / Ctn |      | Kg / Ctn | Ctns / Pallet | M² / Pallet |
|---------|--------------------|------|----------|---------------|-------------|
| 2