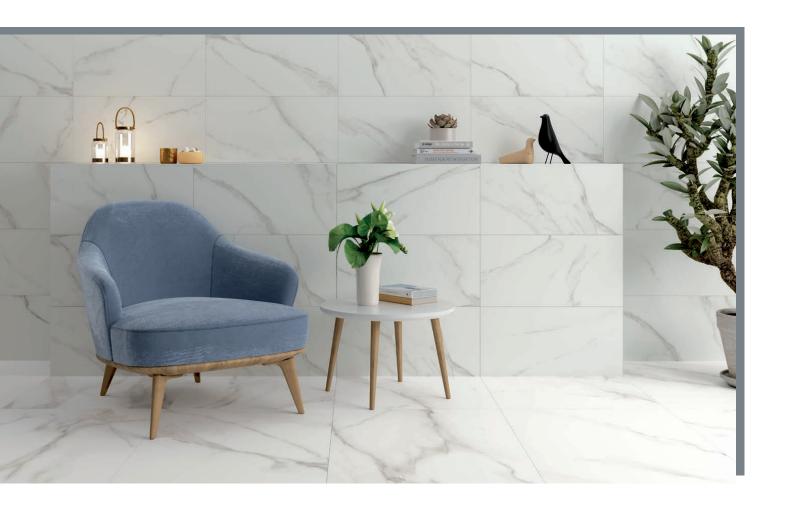

# LUMIERE

Glazed Ceramic Tiles Glazed Porcelain Tiles

Ceramic Wall Tiles LUMIERE

## COLOURS

**Natural - Wall Tile** 30x60cm

**White - Wall Tile** 30x60cm

Porcelain Tiles LUMIERE

### COLOURS

Natural Wall Tile 30x60cm / Natural 60x60cm