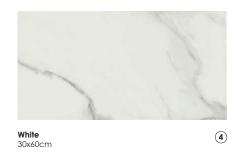

## COLOURS

**Natural - Wall Tile** 30x60cm

**White - Wall Tile** 30x60cm

Porcelain Tiles LUMIERE