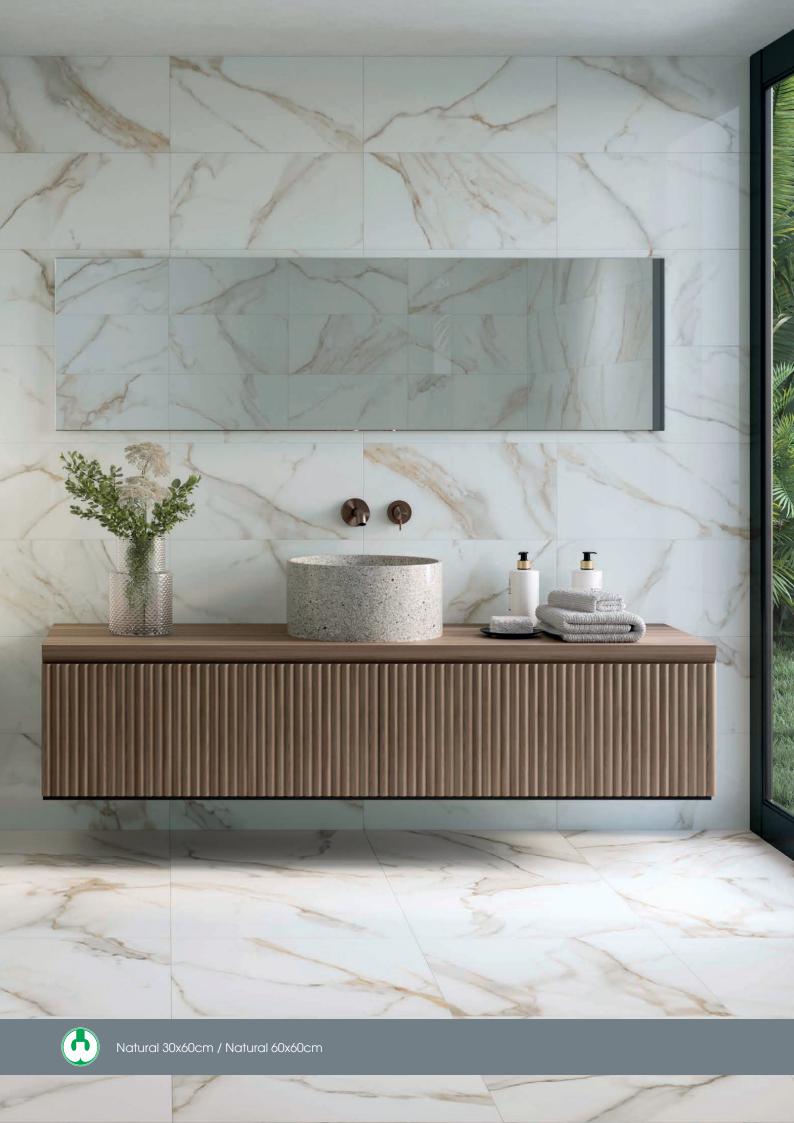

# LUMIERE

Glazed Ceramic Tiles Glazed Porcelain Tiles



Ceramic Wall Tiles LUMIERE

## COLOURS



**Natural - Wall Tile** 30x60cm



**White - Wall Tile** 30x60cm



Porcelain Tiles LUMIERE

### COLOURS

















Natural Wall Tile 30x60cm / Natural 60x60cm





## SPECTETCATTON AND PACKTNG

#### Glazed Ceramic

| Suitability | Thickness | Walls    |          | Floors   |          | Frostproof | Colour Variation |
|-------------|-----------|----------|----------|----------|----------|------------|------------------|
|             |           | Internal | External | Internal | External | riosiproor | Colour Variation |
| 30x60cm     | 8.7mm     | /        |          |          |          | No         | V3               |

| Packing | Pcs / ctn | M² / Ctn | Kg / Ctn | n Ctns / Pallet | M² / Pallet |
|---------|-----------|----------|----------|-----------------|-------------|
| 30x60cm | 10        | 1.8      | 27       | 48              | 86.4        |

#### Glazed Porcelain

| Suitability  | Thickness | Walls    |          | Floors   |          |