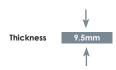

#### Glazed Porcelain

| Suitability  | Thickness | Walls    |          | Floors   |          | Functions of | Colour Variation |
|--------------|-----------|----------|----------|----------|----------|--------------|------------------|
|              |           | Internal | External | Internal | External | Frostproof   | Colour Variation |
| 30x60cm      | 8.7mm     | 1        | 1        | 1        |          | Yes          | V3               |
| 60x60cm Rect | 9.5mm     | /        | 1        | 1        |          | Yes          | V3               |