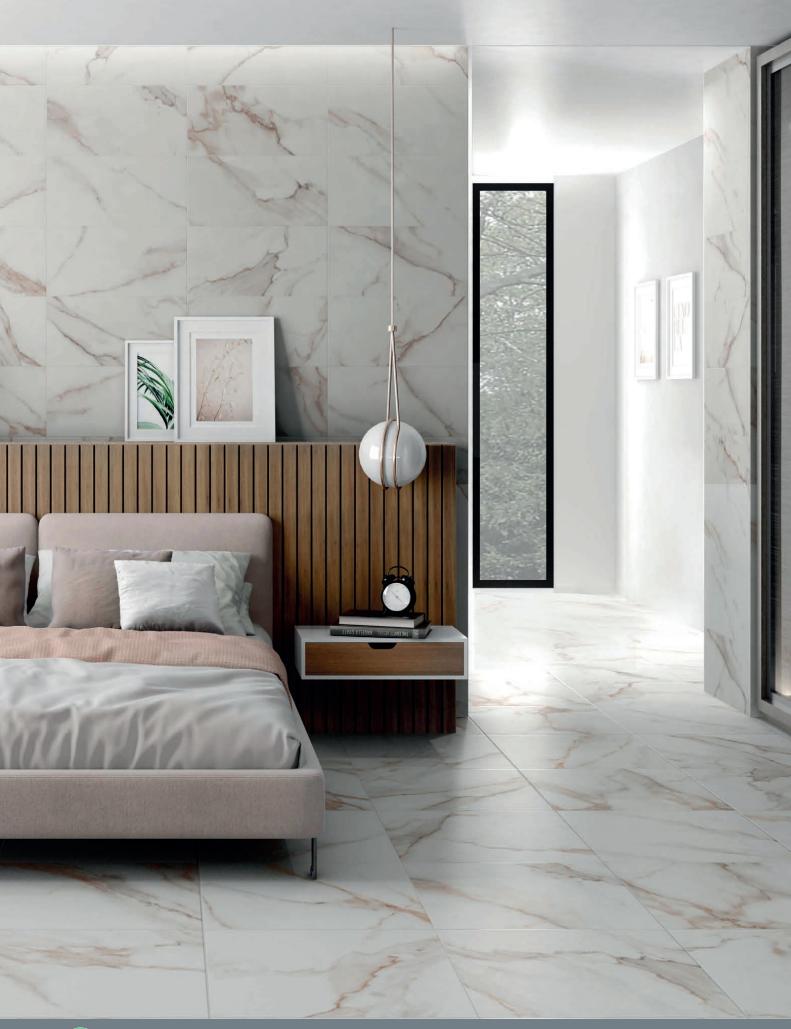

## COLOURS

**Natural - Wall Tile** 30x60cm

**White - Wall Tile** 30x60cm

Porcelain Tiles LUMIERE

### COLOURS

Natural Wall Tile 30x60cm / Natural 60x60cm