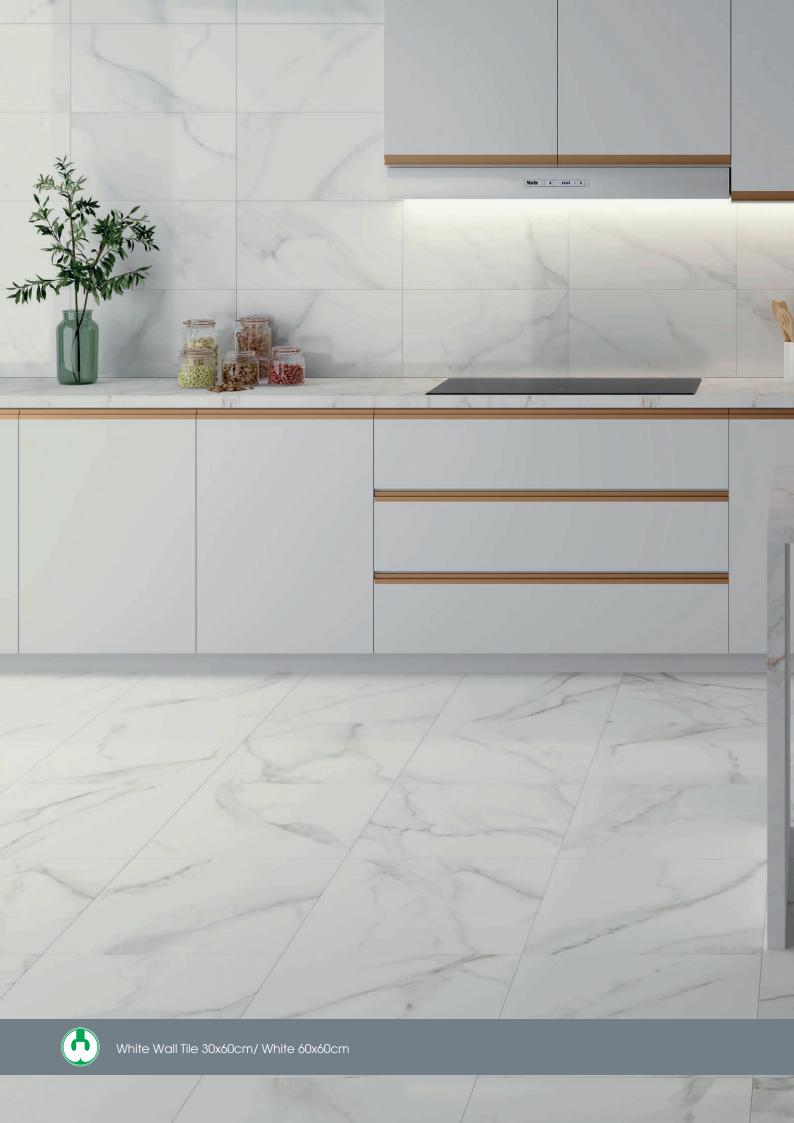

## COLOURS

**Natural - Wall Tile** 30x60cm

**White - Wall Tile** 30x60cm

Porcelain Tiles LUMIERE

### COLOURS

Natural Wall Tile 30x60cm / Natural 60x60cm