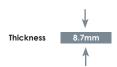

#### Glazed Ceramic

| Suitability | Thickness | Walls    |          | Floors   |          | Frostproof | Colour Variation |
|-------------|-----------|----------|----------|----------|----------|------------|------------------|
|             |           | Internal | External | Internal | External | riosiproor | Colour Variation |
| 30x60cm     | 8.7mm     | /        |          |          |          | No         | V3               |

#### Glazed Porcelain

| Suitability  | Thickness | Walls    |          | Floors   |          | Functions of | Colour Variation |
|--------------|-----------|----------|----------|----------|----------|--------------|------------------|
|              |           | Internal | External | Internal | External | Frostproof   | Colour Variation |
| 30x60cm      | 8.7mm     | 1        | 1        | 1        |          | Yes          | V3               |
| 60x60cm Rect | 9.5mm     | /        | 1        | 1        |          | Yes          | V3               |