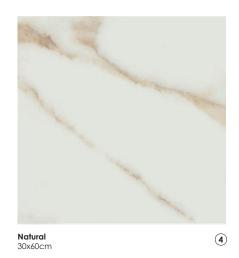

# LUMIERE

Glazed Ceramic Tiles Glazed Porcelain Tiles



Ceramic Wall Tiles LUMIERE

## COLOURS



**Natural - Wall Tile** 30x60cm



**White - Wall Tile** 30x60cm



Porcelain Tiles LUMIERE

### COLOURS

















Natural Wall Tile 30x60cm / Natural 60x60cm





## SPECTETCATTON AND PACKTNG

#### Glazed Ceramic

| Suitability | Thickness | Walls    |          | Floors   |          | Frostproof | Colour Variation |
|-------------|-----------|----------|----------|----------|----------|------------|------------------|
|             |           | Internal | External | Internal | External | riosiproor | Colour Variation |
| 30x60cm     | 8.7mm     | /        |          |          |          | No         | V3               |

| Packing | Pcs / ctn | M² / Ctn | Kg / Ctn | n Ctns / Pallet | M² / Pallet |
|---------|-----------|----------|----------|-----------------|-------------|
| 30x60cm | 10        | 1.8      | 27       | 48              | 86.4        |

#### Glazed Porcelain

| Suitability