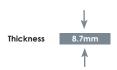

#### Glazed Ceramic

| Suitability | Thickness | Walls    |          | Floors   |          | Frostproof | Colour Variation |
|-------------|-----------|----------|----------|----------|----------|------------|------------------|
|             |           | Internal | External | Internal | External | riosiproor | Colour Variation |
| 30x60cm     | 8.7mm     | /        |          |          |          | No         | V3               |

#### Glazed Porcelain

| Suitability  | Thickness | Walls    |          | Floors   |          | Functions of | Colour Variation |
|--------------|-----------|----------|----------|----------|----------|--------------|------------------|
|              |           | Internal | External | Internal | External | Frostproof   | Colour Variation |
| 30x60cm      | 8.7mm     | 1        | 1        | 1        |          | Yes          | V3               |
| 60x60cm Rect | 9.5mm     | /        | 1        | 1        |          | Yes          | V3               |