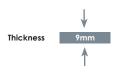

## SPECIFICATION AND PACKING

Glazed Ceramic

| Suitability | Thickness | Walls        |          | Floors   |          | Frostproof | Colour Variation |
|-------------|-----------|--------------|----------|----------|----------|------------|------------------|
|             |           | Internal     | External | Internal | External | riosipiooi |                  |
| 20x60cm     | 9mm       | $\checkmark$ |          |          |          | No         | V2               |

Glazed Porcelain

| Suitability | Thickness | Walls        |          | Floors       |          | Frostproof | Colour Variation |
|-------------|-----------|--------------|----------|--------------|----------|------------|------------------|
|             |           | Internal     | External | Internal     | External | riosipiooi |                  |
| 60x60cm     | 9mm       | $\checkmark$ | 1        | $\checkmark$ |          | Yes        | V2               |