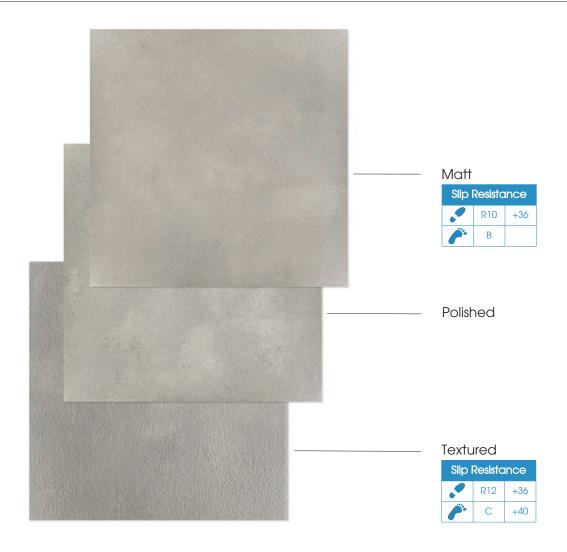

### COI OURS

Grys 29.8x59.8cm

Antracite 29.8x59.8cm

Grafit 29.8x59.8cm

29.8x59.8cm available in 3 finishes: Matt, Polished and Textured

1

#### FTNTSHES