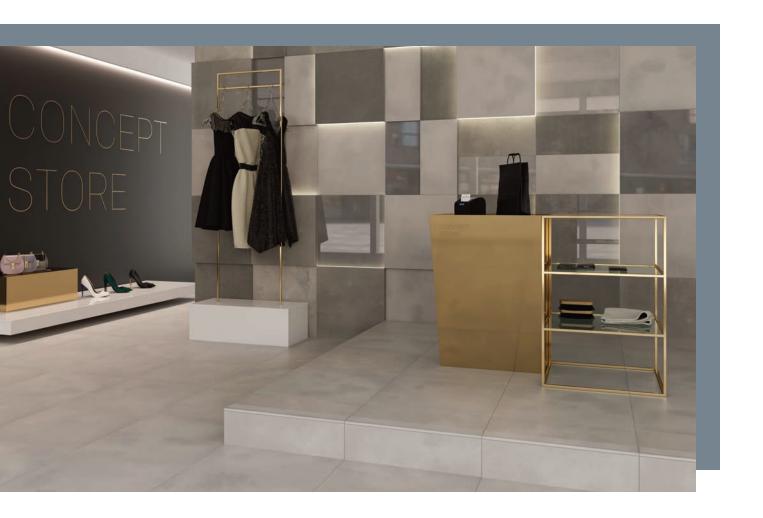

# NATURSTONE

**Unglazed Porcelain Tiles** 



### NaturStone

### COI OURS





Grys 29.8x59.8cm

Antracite 29.8x59.8cm



Grafit 29.8x59.8cm

29.8x59.8cm available in 3 finishes: Matt, Polished and Textured

1

### COLOURS





Grys 59.8x59.8cm

Antracite 59.8x59.8cm



Grafit 59.8x59.8cm

#### FTNTSHES





#### NaturStone

## SPECIFICATION & PACKING

#### **Unglazed Porcelain Tiles - Rectified**

| Suitability | Thickness | Walls    |          | Floors   |          | For observe of | Colour    |
|-------------|-----------|----------|----------|----------|----------|----------------|-----------|
|             |           | Internal | External | Internal | External | Frostproof     | Variation |
| 29.8x59.8cm | 10mm      | 1        | 1        | 1        | 1        | Yes            | V2