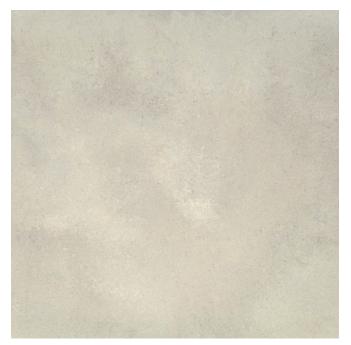

### COI OURS

Grys 29.8x59.8cm

Antracite 29.8x59.8cm

Grafit 29.8x59.8cm

29.8x59.8cm available in 3 finishes: Matt, Polished and Textured

1