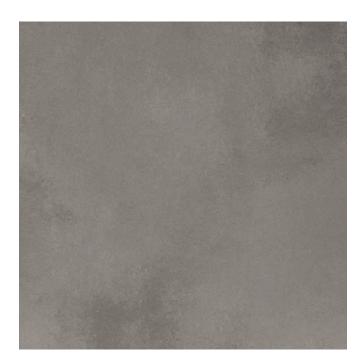

### COI OURS

Grys 29.8x59.8cm

Antracite 29.8x59.8cm

Grafit 29.8x59.8cm

29.8x59.8cm available in 3 finishes: Matt, Polished and Textured

1

### COLOURS

Grys 59.8x59.8cm

Antracite 59.8x59.8cm

Grafit 59.8x59.8cm