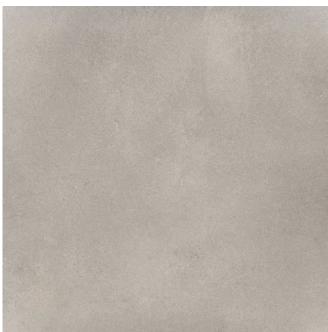

### COI OURS

Grys 29.8x59.8cm

Antracite 29.8x59.8cm

Grafit 29.8x59.8cm

29.8x59.8cm available in 3 finishes: Matt, Polished and Textured

1

### COLOURS

Grys 59.8x59.8cm

Antracite 59.8x59.8cm

Grafit 59.8x59.8cm